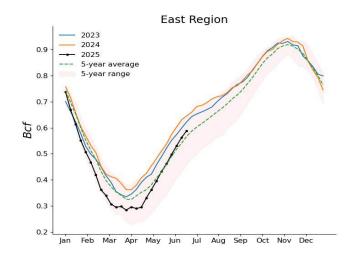

According to EIA estimates, working gas in storage was 2,898 bcf as of Friday, June 20, a net increase of 96 bcf from the previous week. Stocks were 196 bcf less than last year at this time and 179 bcf above the 5-year average of 2,719 bcf.