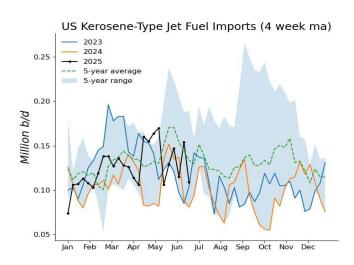

Over the past 4 weeks, total products supplied averaged 20.05 million b/d, down 1.6% from the same period last year. Motor gasoline product supplied averaged 9.11 million b/d, up 0.22% from a year earlier. Distillate fuel product supplied averaged 3.52 million b/d over the past 4 weeks, down 3.18% from the same period last year. Jet fuel product supplied was 1.78 million b/d, up 4.31% compared with the same 4-week period last year.