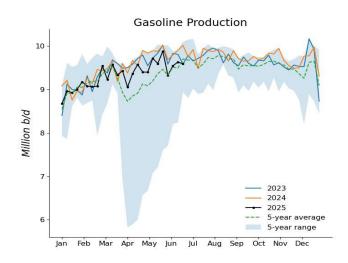

#### Crude and fuel inventories fell in the US

Data from the US Energy Information Administration (EIA) for the week ending Jun. 20, 2025, indicate:

US crude oil refinery inputs averaged 17 million b/d during the week, an expansion of 125,000 b/d from the previous week. Refineries operated at 94.7% of capacity, up 1.5 percentage points from the previous week. Gasoline production climbed by 8,000 b/d to 10.11 million b/d, and distillate fuel production decreased by 185,000 b/d to 4.79 million b/d.

## EIA Weekly Petroleum Statistics (Unit: 1,000 b/d; stocks: 1,000 bbl)

| Date                           | 30-May    | 06-Jun    | 13-Jun                                  | 20-Jun    | Last Week Change |
|--------------------------------|-----------|-----------|-----------------------------------------|-----------|------------------|
| US Crude Production            | 13,408    | 13,428    | 13,431                                  | 13,435    | 4                |
| Refiner Inputs and Utilization | ŕ         | ĺ         |                                         | ĺ         |                  |
| Crude Oil Inputs               | 16,998    | 17,226    | 16,862                                  | 16,987    | 125              |
| Gross Inputs                   | 17,192    | 17,364    | 17,147                                  | 17,199    | 52               |
| Operable Refinery Capacity     | 18,406    | 18,406    | 18,406                                  | 18,160    | -246             |
| Refinery Utilization           | 93.4      | 94.3      | 93.2                                    | 94.7      | 1.5              |
| Refinery Production            | 73.4      | 74.3      | 73.2                                    | 74.7      | 1.5              |
| Remery Froduction              |           |           |                                         |           |                  |
| Gasoline Production            | 9,037     | 9,718     | 10,104                                  | 10,112    | 8                |
| Distillate Fuel Oil Production | 4,994     | 4,897     | 4,974                                   | 4,789     | -185             |
| Jet Fuel Production            | 1,886     | 2,023     | 1,963                                   | 1,964     | 1                |
| Residual Fuel Production       | 296       | 276       | 301                                     | 293       | -8               |
| Propane/propylene Production   | 2,897     | 2,897     | 2,880                                   | 2,790     | -90              |
| Stocks                         |           |           |                                         |           |                  |
| Commercial Crude Stocks        | 436,059   | 432,415   | 420,942                                 | 415,106   | -5,836           |
| SPR Crude Stocks               | 401,822   | 402,059   | 402,289                                 | 402,526   | 237              |
| Total US Crude Stocks          | 837,881   | 834,474   | 823,231                                 | 817,632   | -5,599           |
| Gasoline Stocks                | 228,300   | 229,804   | 230,013                                 | 227,938   | -2,075           |
| Distillate Fuel Oil Stocks     | 107,638   | 108,884   | 109,398                                 | 105,332   | -4,066           |
| Jet Fuel Stocks                | 43,654    | 43,399    | 44,428                                  | 44,520    | 92               |
| Residual Fuel Stocks           | 23,266    | 23,193    | 22,631                                  | 22,676    | 45               |
| Propane/propylene Stocks       | 61,943    | 65,986    | 67,523                                  | 72,615    | 5,092            |
| Fuel Ethanol Stocks            | 24,440    | 23,734    | 24,120                                  | 24,404    | 284              |
| Other Oil Stocks               | 310,036   | 314,085   | 315,836                                 | 318,128   | 2,292            |
| Total Products Stock           | 799,278   | 809,085   | 813,949                                 | 815,613   | 1,664            |
| Total Oil Stocks               | 1,637,159 | 1,643,559 | 1,637,180                               | 1,633,245 | -3,935           |
| Total Commercial Oil Stocks    | 1,235,337 | 1,241,500 | 1,234,891                               | 1,230,719 | -4,172           |
| Imports                        |           |           |                                         |           |                  |
| Crude Oil Imports              | 6,346     | 6,176     | 5,504                                   | 5,944     | 440              |
| Gasoline Imports               | 845       | 914       | 960                                     | 1,007     | 47               |
| Distillate Fuel Oil Imports    | 166       | 104       | 153                                     | 73        | -80              |
| Jet Fuel Oil Imports           | 199       | 13        | 212                                     | 13        | -199             |
| Total Products Imports         | 1,890     | 1,702     | 1,838                                   | 1,780     | -58              |
| Exports                        | ,         | ,         | ,,,,,,,,,,,,,,,,,,,,,,,,,,,,,,,,,,,,,,, | ,         |                  |
| Crude Oil Exports              | 3,907     | 3,286     | 4,361                                   | 4,270     | -91              |
| Gasoline Exports               | 938       | 857       | 801                                     | 763       | -38              |
| Distillate Fuel Oil Exports    | 1,405     | 1,447     | 1,308                                   | 1,649     | 341              |
| Jet Fuel Oil Exports           | 191       | 243       | 214                                     | 258       | 44               |
| Residual Fuel Exports          | 153       | 205       | 68                                      | 234       | 166              |
| Propane/propylene Exports      | 1,231     | 1,831     | 1,911                                   | 1,822     | -89              |
| Total Products Exports         | 6,189     | 7,117     | 6,822                                   | 7,177     | 355              |
| Net Imports                    | 0,107     | 7,117     | 0,022                                   | 7,177     | 333              |
| *                              |           |           |                                         |           |                  |
| Crude Oil Net Imports          | 2,439     | 2,890     | 1,143                                   | 1,674     | 531              |
| Products Net Imports           | -4,299    | -5,415    | -4,984                                  | -5,397    | -413             |
| Total Net Imports              | -1,860    | -2,525    | -3,841                                  | -3,724    | 117              |
| Product Supplied/Demand        |           |           |                                         |           |                  |
| Gasoline Demand                | 8,263     | 9,170     | 9,299                                   | 9,688     | 389              |
| Distillate Fuel Oil Demand     | 3,151     | 3,376     | 3,746                                   | 3,794     | 48               |
| Jet Fuel Demand                | 1,760     | 1,829     | 1,814                                   | 1,706     | -108             |
| Residual Fuel Demand           | 326       | 172       | 352                                     | 167       | -185             |
| Propane/propylene Demand       | 788       | 580       | 825                                     | 305       | -520             |
| Total Product Demand           | 19,528    | 19,762    | 20,391                                  | 20,513    | 122              |