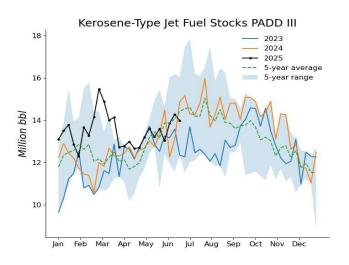

| CRUDE ANI                                                      | CRUDE AND PRODUCT STOCKS |                  |                   |          |                    |          |        |  |
|----------------------------------------------------------------|--------------------------|------------------|-------------------|----------|--------------------|----------|--------|--|
| District                                                       | Crude oil                | Motor g<br>Total | Blending<br>Comp. | Kerosine | Fuel<br>Distillate | Residual |        |  |
| PAD 1                                                          | 9.091                    | 60.755           | 57,316            | 11.194   | 22.903             | 5.706    | 5.710  |  |
| PAD 2                                                          | 102,262                  | 47,591           | 44,094            |          | 25,019             | 1,333    | 16,975 |  |
| PAD 3                                                          | 229.864                  | 83,561           | 78,212            |          | 43,272             | 11,531   | 46,227 |  |
| PAD 4                                                          | 23.845                   | 7.353            | 6.311             | 696      | 3,792              | 232      | 3,702  |  |
| PAD 5                                                          | 50.045                   | 28,678           | 26,955            | 11,993   | 10.346             | 3.873    |        |  |
| June 20, 2025                                                  | 415,107                  | 227,938          | 212,888           |          | 105,332            | 22,675   | 72,614 |  |
| June 13, 2025                                                  | 420,943                  | 230.012          | 214,314           |          | 109,398            | 22,632   | 67,523 |  |
| June 21, 2024 2                                                | 460,695                  | 233,885          | 215,886           | 43,877   | 121,263            | 28,463   | 73,536 |  |
| <sup>1</sup> Includes Pad 5. <sup>2</sup><br>Source: US Energy |                          | Iministration    |                   |          |                    |          |        |  |