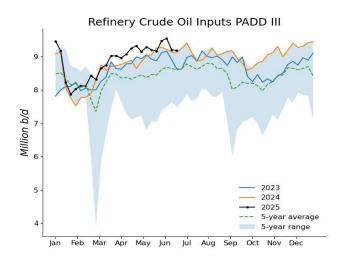

#### INDUSTRY STATISTICS

|                 | REFI            | NERY                            | REFINERY O     |       |            | ТРИТ          |        |
|-----------------|-----------------|---------------------------------|----------------|-------|------------|---------------|--------|
| District        | Gross<br>inputs | Crude oil<br>inputs<br>000 b/d) | motor gasoline |       | Distillate | Residual      |        |
| PAD 1           | 840             | 830                             | 3,243          | 93    | 249        | 32            | 303    |
| PAD 2           | 4,224           | 4,216                           | 2,572          | 334   | 1,163      | 45            | 530    |
| PAD 3           | 9,255           | 9,183                           | 1,922          | 1,020 | 2,752      | 104           | 1,717  |
| PAD 4           | 619             | 618                             | 389            | 30    | 199        | 12            | 241    |
| PAD 5           | 2,261           | 2,140                           | 1,462          | 489   | 427        | 100           |        |
| June 20, 2025   | 17,199          | 16,987                          | 9,588          | 1,966 | 4,790      | 293           | 2,791  |
| June 13, 2025   | 17,147          | 16,862                          | 9,632          | 1,963 | 4,974      | 301           | 2,880  |
| June 21, 2024 2 | 16,895          | 16,532                          | 10,016         | 1,932 | 4,902      | 294           | 2,705  |
|                 | 18,160          | Operable ca                     | apacity        |       | 94.7       | % utilization | n rate |