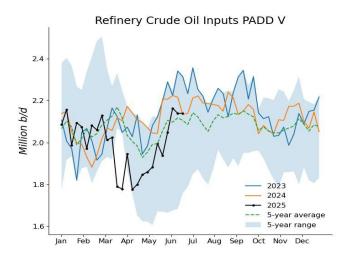

#### INDUSTRY STATISTICS

|                 | REFI            | NERY                            | REFINERY O     |       |            | ТРИТ          |        |
|-----------------|-----------------|---------------------------------|----------------|-------|------------|---------------|--------|
| District        | Gross<br>inputs | Crude oil<br>inputs<br>000 b/d) | motor gasoline |       | Distillate | Residual      |        |
| PAD 1           | 840             | 830                             | 3,243          | 93    | 249        | 32            | 303    |
| PAD 2           | 4,224           | 4,216                           | 2,572          | 334   | 1,163      | 45            | 530    |
| PAD 3           | 9,255           | 9,183                           | 1,922          | 1,020 | 2,752      | 104           | 1,717  |
| PAD 4           | 619             | 618                             | 389            | 30    | 199        | 12            | 241    |
| PAD 5           | 2,261           | 2,140                           | 1,462          | 489   | 427        | 100           |        |
| June 20, 2025   | 17,199          | 16,987                          | 9,588          | 1,966 | 4,790      | 293           | 2,791  |
| June 13, 2025   | 17,147          | 16,862                          | 9,632          | 1,963 | 4,974      | 301           | 2,880  |
| June 21, 2024 2 | 16,895          | 16,532                          | 10,016         | 1,932 | 4,902      | 294           | 2,705  |
|                 | 18,160          | Operable ca                     | apacity        |       | 94.7       | % utilization | n rate |