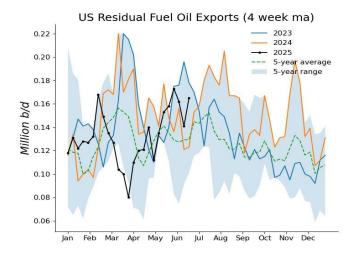

| EXPORTS OF CRUDE AND PRODUCTS               |                 |         |         |  |  |  |
|---------------------------------------------|-----------------|---------|---------|--|--|--|
|                                             | 6-20-25<br>(1   | 6-13-25 | 6-21-24 |  |  |  |
| Finished motor gasoline                     | 763             | 801     | 876     |  |  |  |
| Fuel ethanol                                | 110             | 163     | 72      |  |  |  |
| Jet fuel-kerosine                           | 258             | 214     | 147     |  |  |  |
| Distillate                                  | 1,649           | 1,308   | 1,553   |  |  |  |
| Residual                                    | 234             | 68      | 180     |  |  |  |
| Propane/propylene                           | 1,822           | 1,911   | 1,454   |  |  |  |
| Other oils                                  | 2,341           | 2,357   | 1,997   |  |  |  |
| Total products                              | 7,177           | 6,822   | 6,279   |  |  |  |
| Total crude                                 | 4,270           | 4,361   | 3,910   |  |  |  |
| Total exports                               | 11,447          | 11,183  | 10,189  |  |  |  |
| Net imports:                                |                 |         |         |  |  |  |
| Total                                       | (3,724)         | (3.841) | (1,619) |  |  |  |
| Products                                    | (5,397)         | (4.984) | (4,320) |  |  |  |
| Crude                                       | 1,674           | 1,143   | 2,701   |  |  |  |
| * Revised.<br>Source: US Energy Information | Administration. |         |         |  |  |  |