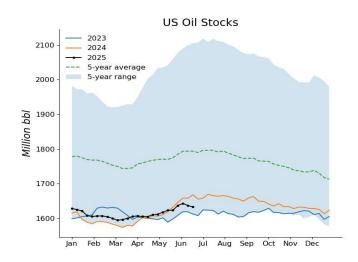

US commercial crude oil inventories extended losses for another week, falling by 5.84 million bbl from the previous week. This compared with analysts' expectations for a 797,000-bbl draw in a Reuters poll. At 415 .1million bbl, US commercial crude oil inventories were about 11% below the 5-year average for this time of year.

## EIA Weekly Petroleum Statistics (Unit: 1,000 b/d; stocks: 1,000 bbl)

| Date                           | 30-May    | 06-Jun    | 13-Jun                                  | 20-Jun    | Last Week Change |
|--------------------------------|-----------|-----------|-----------------------------------------|-----------|------------------|
| US Crude Production            | 13,408    | 13,428    | 13,431                                  | 13,435    | 4                |
| Refiner Inputs and Utilization | ŕ         | ĺ         |                                         | ĺ         |                  |
| Crude Oil Inputs               | 16,998    | 17,226    | 16,862                                  | 16,987    | 125              |
| Gross Inputs                   | 17,192    | 17,364    | 17,147                                  | 17,199    | 52               |
| Operable Refinery Capacity     | 18,406    | 18,406    | 18,406                                  | 18,160    | -246             |
| Refinery Utilization           | 93.4      | 94.3      | 93.2                                    | 94.7      | 1.5              |
| Refinery Production            | 73.4      | 74.3      | 73.2                                    | 74.7      | 1.5              |
| Remery Froduction              |           |           |                                         |           |                  |
| Gasoline Production            | 9,037     | 9,718     | 10,104                                  | 10,112    | 8                |
| Distillate Fuel Oil Production | 4,994     | 4,897     | 4,974                                   | 4,789     | -185             |
| Jet Fuel Production            | 1,886     | 2,023     | 1,963                                   | 1,964     | 1                |
| Residual Fuel Production       | 296       | 276       | 301                                     | 293       | -8               |
| Propane/propylene Production   | 2,897     | 2,897     | 2,880                                   | 2,790     | -90              |
| Stocks                         |           |           |                                         |           |                  |
| Commercial Crude Stocks        | 436,059   | 432,415   | 420,942                                 | 415,106   | -5,836           |
| SPR Crude Stocks               | 401,822   | 402,059   | 402,289                                 | 402,526   | 237              |
| Total US Crude Stocks          | 837,881   | 834,474   | 823,231                                 | 817,632   | -5,599           |
| Gasoline Stocks                | 228,300   | 229,804   | 230,013                                 | 227,938   | -2,075           |
| Distillate Fuel Oil Stocks     | 107,638   | 108,884   | 109,398                                 | 105,332   | -4,066           |
| Jet Fuel Stocks                | 43,654    | 43,399    | 44,428                                  | 44,520    | 92               |
| Residual Fuel Stocks           | 23,266    | 23,193    | 22,631                                  | 22,676    | 45               |
| Propane/propylene Stocks       | 61,943    | 65,986    | 67,523                                  | 72,615    | 5,092            |
| Fuel Ethanol Stocks            | 24,440    | 23,734    | 24,120                                  | 24,404    | 284              |
| Other Oil Stocks               | 310,036   | 314,085   | 315,836                                 | 318,128   | 2,292            |
| Total Products Stock           | 799,278   | 809,085   | 813,949                                 | 815,613   | 1,664            |
| Total Oil Stocks               | 1,637,159 | 1,643,559 | 1,637,180                               | 1,633,245 | -3,935           |
| Total Commercial Oil Stocks    | 1,235,337 | 1,241,500 | 1,234,891                               | 1,230,719 | -4,172           |
| Imports                        |           |           |                                         |           |                  |
| Crude Oil Imports              | 6,346     | 6,176     | 5,504                                   | 5,944     | 440              |
| Gasoline Imports               | 845       | 914       | 960                                     | 1,007     | 47               |
| Distillate Fuel Oil Imports    | 166       | 104       | 153                                     | 73        | -80              |
| Jet Fuel Oil Imports           | 199       | 13        | 212                                     | 13        | -199             |
| Total Products Imports         | 1,890     | 1,702     | 1,838                                   | 1,780     | -58              |
| Exports                        | ,         | ,         | ,,,,,,,,,,,,,,,,,,,,,,,,,,,,,,,,,,,,,,, | ,         |                  |
| Crude Oil Exports              | 3,907     | 3,286     | 4,361                                   | 4,270     | -91              |
| Gasoline Exports               | 938       | 857       | 801                                     | 763       | -38              |
| Distillate Fuel Oil Exports    | 1,405     | 1,447     | 1,308                                   | 1,649     | 341              |
| Jet Fuel Oil Exports           | 191       | 243       | 214                                     | 258       | 44               |
| Residual Fuel Exports          | 153       | 205       | 68                                      | 234       | 166              |
| Propane/propylene Exports      | 1,231     | 1,831     | 1,911                                   | 1,822     | -89              |
| Total Products Exports         | 6,189     | 7,117     | 6,822                                   | 7,177     | 355              |
| Net Imports                    | 0,107     | 7,117     | 0,022                                   | 7,177     | 333              |
| *                              |           |           |                                         |           |                  |
| Crude Oil Net Imports          | 2,439     | 2,890     | 1,143                                   | 1,674     | 531              |
| Products Net Imports           | -4,299    | -5,415    | -4,984                                  | -5,397    | -413             |
| Total Net Imports              | -1,860    | -2,525    | -3,841                                  | -3,724    | 117              |
| Product Supplied/Demand        |           |           |                                         |           |                  |
| Gasoline Demand                | 8,263     | 9,170     | 9,299                                   | 9,688     | 389              |
| Distillate Fuel Oil Demand     | 3,151     | 3,376     | 3,746                                   | 3,794     | 48               |
| Jet Fuel Demand                | 1,760     | 1,829     | 1,814                                   | 1,706     | -108             |
| Residual Fuel Demand           | 326       | 172       | 352                                     | 167       | -185             |
| Propane/propylene Demand       | 788       | 580       | 825                                     | 305       | -520             |
| Total Product Demand           | 19,528    | 19,762    | 20,391                                  | 20,513    | 122              |