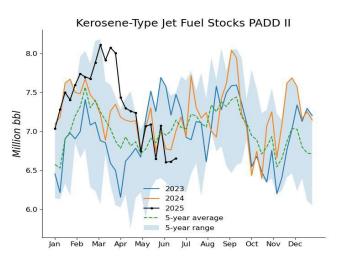

Over the past 4 weeks, total products supplied averaged 20.05 million b/d, down 1.6% from the same period last year. Motor gasoline product supplied averaged 9.11 million b/d, up 0.22% from a year earlier. Distillate fuel product supplied averaged 3.52 million b/d over the past 4 weeks, down 3.18% from the same period last year. Jet fuel product supplied was 1.78 million b/d, up 4.31% compared with the same 4-week period last year.

## EIA Weekly Petroleum Statistics (Unit: 1,000 b/d; stocks: 1,000 bbl)

| Date                           | 30-May    | 06-Jun    | 13-Jun                                  | 20-Jun    | Last Week Change |
|--------------------------------|-----------|-----------|-----------------------------------------|-----------|------------------|
| US Crude Production            | 13,408    | 13,428    | 13,431                                  | 13,435    | 4                |
| Refiner Inputs and Utilization | ŕ         | ĺ         |                                         | ĺ         |                  |
| Crude Oil Inputs               | 16,998    | 17,226    | 16,862                                  | 16,987    | 125              |
| Gross Inputs                   | 17,192    | 17,364    | 17,147                                  | 17,199    | 52               |
| Operable Refinery Capacity     | 18,406    | 18,406    | 18,406                                  | 18,160    | -246             |
| Refinery Utilization           | 93.4      | 94.3      | 93.2                                    | 94.7      | 1.5              |
| Refinery Production            | 73.4      | 74.3      | 73.2                                    | 74.7      | 1.5              |
| Remery Froduction              |           |           |                                         |           |                  |
| Gasoline Production            | 9,037     | 9,718     | 10,104                                  | 10,112    | 8                |
| Distillate Fuel Oil Production | 4,994     | 4,897     | 4,974                                   | 4,789     | -185             |
| Jet Fuel Production            | 1,886     | 2,023     | 1,963                                   | 1,964     | 1                |
| Residual Fuel Production       | 296       | 276       | 301                                     | 293       | -8               |
| Propane/propylene Production   | 2,897     | 2,897     | 2,880                                   | 2,790     | -90              |
| Stocks                         |           |           |                                         |           |                  |
| Commercial Crude Stocks        | 436,059   | 432,415   | 420,942                                 | 415,106   | -5,836           |
| SPR Crude Stocks               | 401,822   | 402,059   | 402,289                                 | 402,526   | 237              |
| Total US Crude Stocks          | 837,881   | 834,474   | 823,231                                 | 817,632   | -5,599           |
| Gasoline Stocks                | 228,300   | 229,804   | 230,013                                 | 227,938   | -2,075           |
| Distillate Fuel Oil Stocks     | 107,638   | 108,884   | 109,398                                 | 105,332   | -4,066           |
| Jet Fuel Stocks                | 43,654    | 43,399    | 44,428                                  | 44,520    | 92               |
| Residual Fuel Stocks           | 23,266    | 23,193    | 22,631                                  | 22,676    | 45               |
| Propane/propylene Stocks       | 61,943    | 65,986    | 67,523                                  | 72,615    | 5,092            |
| Fuel Ethanol Stocks            | 24,440    | 23,734    | 24,120                                  | 24,404    | 284              |
| Other Oil Stocks               | 310,036   | 314,085   | 315,836                                 | 318,128   | 2,292            |
| Total Products Stock           | 799,278   | 809,085   | 813,949                                 | 815,613   | 1,664            |
| Total Oil Stocks               | 1,637,159 | 1,643,559 | 1,637,180                               | 1,633,245 | -3,935           |
| Total Commercial Oil Stocks    | 1,235,337 | 1,241,500 | 1,234,891                               | 1,230,719 | -4,172           |
| Imports                        |           |           |                                         |           |                  |
| Crude Oil Imports              | 6,346     | 6,176     | 5,504                                   | 5,944     | 440              |
| Gasoline Imports               | 845       | 914       | 960                                     | 1,007     | 47               |
| Distillate Fuel Oil Imports    | 166       | 104       | 153                                     | 73        | -80              |
| Jet Fuel Oil Imports           | 199       | 13        | 212                                     | 13        | -199             |
| Total Products Imports         | 1,890     | 1,702     | 1,838                                   | 1,780     | -58              |
| Exports                        | ,         | ,         | ,,,,,,,,,,,,,,,,,,,,,,,,,,,,,,,,,,,,,,, | ,         |                  |
| Crude Oil Exports              | 3,907     | 3,286     | 4,361                                   | 4,270     | -91              |
| Gasoline Exports               | 938       | 857       | 801                                     | 763       | -38              |
| Distillate Fuel Oil Exports    | 1,405     | 1,447     | 1,308                                   | 1,649     | 341              |
| Jet Fuel Oil Exports           | 191       | 243       | 214                                     | 258       | 44               |
| Residual Fuel Exports          | 153       | 205       | 68                                      | 234       | 166              |
| Propane/propylene Exports      | 1,231     | 1,831     | 1,911                                   | 1,822     | -89              |
| Total Products Exports         | 6,189     | 7,117     | 6,822                                   | 7,177     | 355              |
| Net Imports                    | 0,107     | 7,117     | 0,022                                   | 7,177     | 333              |
| *                              |           |           |                                         |           |                  |
| Crude Oil Net Imports          | 2,439     | 2,890     | 1,143                                   | 1,674     | 531              |
| Products Net Imports           | -4,299    | -5,415    | -4,984                                  | -5,397    | -413             |
| Total Net Imports              | -1,860    | -2,525    | -3,841                                  | -3,724    | 117              |
| Product Supplied/Demand        |           |           |                                         |           |                  |
| Gasoline Demand                | 8,263     | 9,170     | 9,299                                   | 9,688     | 389              |
| Distillate Fuel Oil Demand     | 3,151     | 3,376     | 3,746                                   | 3,794     | 48               |
| Jet Fuel Demand                | 1,760     | 1,829     | 1,814                                   | 1,706     | -108             |
| Residual Fuel Demand           | 326       | 172       | 352                                     | 167       | -185             |
| Propane/propylene Demand       | 788       | 580       | 825                                     | 305       | -520             |
| Total Product Demand           | 19,528    | 19,762    | 20,391                                  | 20,513    | 122              |