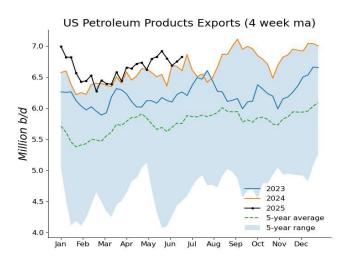

| EXPORTS OF CRUDE AND PRODUCTS               |                 |         |         |  |  |  |
|---------------------------------------------|-----------------|---------|---------|--|--|--|
|                                             | 6-20-25<br>(1   | 6-13-25 | 6-21-24 |  |  |  |
| Finished motor gasoline                     | 763             | 801     | 876     |  |  |  |
| Fuel ethanol                                | 110             | 163     | 72      |  |  |  |
| Jet fuel-kerosine                           | 258             | 214     | 147     |  |  |  |
| Distillate                                  | 1,649           | 1,308   | 1,553   |  |  |  |
| Residual                                    | 234             | 68      | 180     |  |  |  |
| Propane/propylene                           | 1,822           | 1,911   | 1,454   |  |  |  |
| Other oils                                  | 2,341           | 2,357   | 1,997   |  |  |  |
| Total products                              | 7,177           | 6,822   | 6,279   |  |  |  |
| Total crude                                 | 4,270           | 4,361   | 3,910   |  |  |  |
| Total exports                               | 11,447          | 11,183  | 10,189  |  |  |  |
| Net imports:                                |                 |         |         |  |  |  |
| Total                                       | (3,724)         | (3.841) | (1,619) |  |  |  |
| Products                                    | (5,397)         | (4.984) | (4,320) |  |  |  |
| Crude                                       | 1,674           | 1,143   | 2,701   |  |  |  |
| * Revised.<br>Source: US Energy Information | Administration. |         |         |  |  |  |