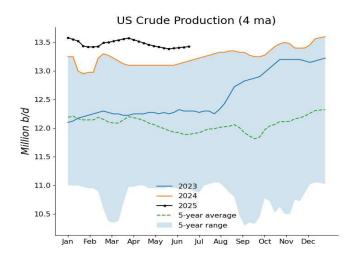

## EIA Weekly Petroleum Statistics (Unit: 1,000 b/d; stocks: 1,000 bbl)

| Date                           | 30-May    | 06-Jun    | 13-Jun                                  | 20-Jun    | Last Week Change |
|--------------------------------|-----------|-----------|-----------------------------------------|-----------|------------------|
| US Crude Production            | 13,408    | 13,428    | 13,431                                  | 13,435    | 4                |
| Refiner Inputs and Utilization | ŕ         | ĺ         |                                         | ĺ         |                  |
| Crude Oil Inputs               | 16,998    | 17,226    | 16,862                                  | 16,987    | 125              |
| Gross Inputs                   | 17,192    | 17,364    | 17,147                                  | 17,199    | 52               |
| Operable Refinery Capacity     | 18,406    | 18,406    | 18,406                                  | 18,160    | -246             |
| Refinery Utilization           | 93.4      | 94.3      | 93.2                                    | 94.7      | 1.5              |
| Refinery Production            | 73.4      | 74.3      | 73.2                                    | 74.7      | 1.5              |
| Remery Froduction              |           |           |                                         |           |                  |
| Gasoline Production            | 9,037     | 9,718     | 10,104                                  | 10,112    | 8                |
| Distillate Fuel Oil Production | 4,994     | 4,897     | 4,974                                   | 4,789     | -185             |
| Jet Fuel Production            | 1,886     | 2,023     | 1,963                                   | 1,964     | 1                |
| Residual Fuel Production       | 296       | 276       | 301                                     | 293       | -8               |
| Propane/propylene Production   | 2,897     | 2,897     | 2,880                                   | 2,790     | -90              |
| Stocks                         |           |           |                                         |           |                  |
| Commercial Crude Stocks        | 436,059   | 432,415   | 420,942                                 | 415,106   | -5,836           |
| SPR Crude Stocks               | 401,822   | 402,059   | 402,289                                 | 402,526   | 237              |
| Total US Crude Stocks          | 837,881   | 834,474   | 823,231                                 | 817,632   | -5,599           |
| Gasoline Stocks                | 228,300   | 229,804   | 230,013                                 | 227,938   | -2,075           |
| Distillate Fuel Oil Stocks     | 107,638   | 108,884   | 109,398                                 | 105,332   | -4,066           |
| Jet Fuel Stocks                | 43,654    | 43,399    | 44,428                                  | 44,520    | 92               |
| Residual Fuel Stocks           | 23,266    | 23,193    | 22,631                                  | 22,676    | 45               |
| Propane/propylene Stocks       | 61,943    | 65,986    | 67,523                                  | 72,615    | 5,092            |
| Fuel Ethanol Stocks            | 24,440    | 23,734    | 24,120                                  | 24,404    | 284              |
| Other Oil Stocks               | 310,036   | 314,085   | 315,836                                 | 318,128   | 2,292            |
| Total Products Stock           | 799,278   | 809,085   | 813,949                                 | 815,613   | 1,664            |
| Total Oil Stocks               | 1,637,159 | 1,643,559 | 1,637,180                               | 1,633,245 | -3,935           |
| Total Commercial Oil Stocks    | 1,235,337 | 1,241,500 | 1,234,891                               | 1,230,719 | -4,172           |
| Imports                        |           |           |                                         |           |                  |
| Crude Oil Imports              | 6,346     | 6,176     | 5,504                                   | 5,944     | 440              |
| Gasoline Imports               | 845       | 914       | 960                                     | 1,007     | 47               |
| Distillate Fuel Oil Imports    | 166       | 104       | 153                                     | 73        | -80              |
| Jet Fuel Oil Imports           | 199       | 13        | 212                                     | 13        | -199             |
| Total Products Imports         | 1,890     | 1,702     | 1,838                                   | 1,780     | -58              |
| Exports                        | ,         | ,         | ,,,,,,,,,,,,,,,,,,,,,,,,,,,,,,,,,,,,,,, | ,         |                  |
| Crude Oil Exports              | 3,907     | 3,286     | 4,361                                   | 4,270     | -91              |
| Gasoline Exports               | 938       | 857       | 801                                     | 763       | -38              |
| Distillate Fuel Oil Exports    | 1,405     | 1,447     | 1,308                                   | 1,649     | 341              |
| Jet Fuel Oil Exports           | 191       | 243       | 214                                     | 258       | 44               |
| Residual Fuel Exports          | 153       | 205       | 68                                      | 234       | 166              |
| Propane/propylene Exports      | 1,231     | 1,831     | 1,911                                   | 1,822     | -89              |
| Total Products Exports         | 6,189     | 7,117     | 6,822                                   | 7,177     | 355              |
| Net Imports                    | 0,107     | 7,117     | 0,022                                   | 7,177     | 333              |
| *                              |           |           |                                         |           |                  |
| Crude Oil Net Imports          | 2,439     | 2,890     | 1,143                                   | 1,674     | 531              |
| Products Net Imports           | -4,299    | -5,415    | -4,984                                  | -5,397    | -413             |
| Total Net Imports              | -1,860    | -2,525    | -3,841                                  | -3,724    | 117              |
| Product Supplied/Demand        |           |           |                                         |           |                  |
| Gasoline Demand                | 8,263     | 9,170     | 9,299                                   | 9,688     | 389              |
| Distillate Fuel Oil Demand     | 3,151     | 3,376     | 3,746                                   | 3,794     | 48               |
| Jet Fuel Demand                | 1,760     | 1,829     | 1,814                                   | 1,706     | -108             |
| Residual Fuel Demand           | 326       | 172       | 352                                     | 167       | -185             |
| Propane/propylene Demand       | 788       | 580       | 825                                     | 305       | -520             |
| Total Product Demand           | 19,528    | 19,762    | 20,391                                  | 20,513    | 122              |