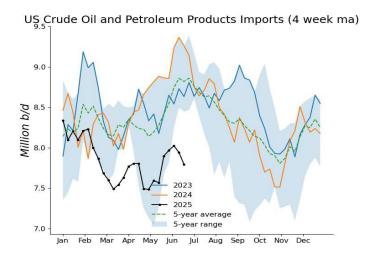

US crude oil imports averaged 5.94 million b/d for the week, up 440,000 b/d from the previous week. Crude oil exports fell by 91,000 b/d during the week, leading to an increase in crude net imports of 531,000 b/d.

|                      | Distric |         | Distric |                    |         | Total US |         |
|----------------------|---------|---------|---------|--------------------|---------|----------|---------|
|                      | 6-20-25 | 6-13-25 |         | 6-13-25<br>(00 b/d | 6-20-25 | 6-13-25  | 6-21-24 |
|                      |         |         | (1,0    | JUU D/Q)           |         |          |         |
| Total motor gasoline | 862     | 791     | 145     | 169                | 1,007   | 960      | 762     |
| Mo gas blend, comp.  | 630     | 723     | 131     | 159                | 761     | 882      | 595     |
| Distillate           | 68      | 134     | 5       | 19                 | 73      | 153      | 133     |
| Residual             | 106     | 25      | 8       | 14                 | 114     | 39       | 87      |
| Jet fuel-kerosine    | 13      | 13      | 0       | 199                | 13      | 212      | 173     |
| Propane/propylene    | 35      | 34      | 29      | 42                 | 64      | 76       | 75      |
| Other                | 496     | 354     | 13      | 44                 | 509     | 398      | 729     |
| Total products       | 1.580   | 1.351   | 200     | 487                | 1.780   | 1,838    | 1,959   |
| Total crude          | 4,592   | 4,438   | 1,352   | 1,066              | 5,944   | 5,504    | 6,611   |
| Total imports        | 6.172   | 5,789   | 1,552   | 1,553              | 7.724   | 7.342    | 8,570   |