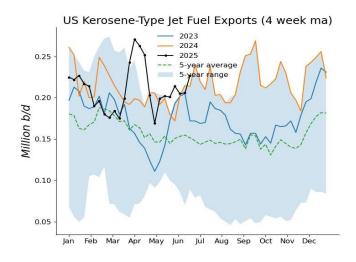

| EXPORTS OF CRUDE AND PRODUCTS               |                 |         |         |  |  |  |
|---------------------------------------------|-----------------|---------|---------|--|--|--|
|                                             | 6-20-25<br>(1   | 6-13-25 | 6-21-24 |  |  |  |
| Finished motor gasoline                     | 763             | 801     | 876     |  |  |  |
| Fuel ethanol                                | 110             | 163     | 72      |  |  |  |
| Jet fuel-kerosine                           | 258             | 214     | 147     |  |  |  |
| Distillate                                  | 1,649           | 1,308   | 1,553   |  |  |  |
| Residual                                    | 234             | 68      | 180     |  |  |  |
| Propane/propylene                           | 1,822           | 1,911   | 1,454   |  |  |  |
| Other oils                                  | 2,341           | 2,357   | 1,997   |  |  |  |
| Total products                              | 7,177           | 6,822   | 6,279   |  |  |  |
| Total crude                                 | 4,270           | 4,361   | 3,910   |  |  |  |
| Total exports                               | 11,447          | 11,183  | 10,189  |  |  |  |
| Net imports:                                |                 |         |         |  |  |  |
| Total                                       | (3,724)         | (3.841) | (1,619) |  |  |  |
| Products                                    | (5,397)         | (4.984) | (4,320) |  |  |  |
| Crude                                       | 1,674           | 1,143   | 2,701   |  |  |  |
| * Revised.<br>Source: US Energy Information | Administration. |         |         |  |  |  |