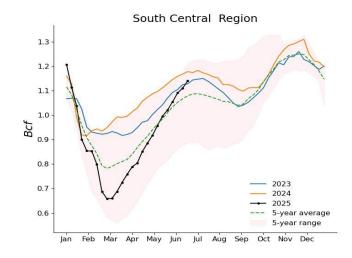

According to EIA estimates, working gas in storage was 2,898 bcf as of Friday, June 20, a net increase of 96 bcf from the previous week. Stocks were 196 bcf less than last year at this time and 179 bcf above the 5-year average of 2,719 bcf.