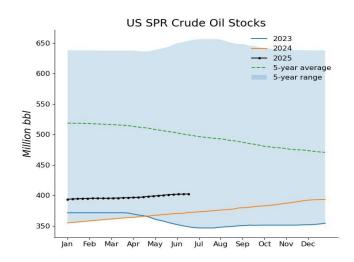

## EIA Weekly Petroleum Statistics (Unit: 1,000 b/d; stocks: 1,000 bbl)

| Date                           | 30-May    | 06-Jun    | 13-Jun                                  | 20-Jun    | Last Week Change |
|--------------------------------|-----------|-----------|-----------------------------------------|-----------|------------------|
| US Crude Production            | 13,408    | 13,428    | 13,431                                  | 13,435    | 4                |
| Refiner Inputs and Utilization | ŕ         | ĺ         |                                         | ĺ         |                  |
| Crude Oil Inputs               | 16,998    | 17,226    | 16,862                                  | 16,987    | 125              |
| Gross Inputs                   | 17,192    | 17,364    | 17,147                                  | 17,199    | 52               |
| Operable Refinery Capacity     | 18,406    | 18,406    | 18,406                                  | 18,160    | -246             |
| Refinery Utilization           | 93.4      | 94.3      | 93.2                                    | 94.7      | 1.5              |
| Refinery Production            | 73.4      | 74.3      | 73.2                                    | 74.7      | 1.5              |
| Remery Froduction              |           |           |                                         |           |                  |
| Gasoline Production            | 9,037     | 9,718     | 10,104                                  | 10,112    | 8                |
| Distillate Fuel Oil Production | 4,994     | 4,897     | 4,974                                   | 4,789     | -185             |
| Jet Fuel Production            | 1,886     | 2,023     | 1,963                                   | 1,964     | 1                |
| Residual Fuel Production       | 296       | 276       | 301                                     | 293       | -8               |
| Propane/propylene Production   | 2,897     | 2,897     | 2,880                                   | 2,790     | -90              |
| Stocks                         |           |           |                                         |           |                  |
| Commercial Crude Stocks        | 436,059   | 432,415   | 420,942                                 | 415,106   | -5,836           |
| SPR Crude Stocks               | 401,822   | 402,059   | 402,289                                 | 402,526   | 237              |
| Total US Crude Stocks          | 837,881   | 834,474   | 823,231                                 | 817,632   | -5,599           |
| Gasoline Stocks                | 228,300   | 229,804   | 230,013                                 | 227,938   | -2,075           |
| Distillate Fuel Oil Stocks     | 107,638   | 108,884   | 109,398                                 | 105,332   | -4,066           |
| Jet Fuel Stocks                | 43,654    | 43,399    | 44,428                                  | 44,520    | 92               |
| Residual Fuel Stocks           | 23,266    | 23,193    | 22,631                                  | 22,676    | 45               |
| Propane/propylene Stocks       | 61,943    | 65,986    | 67,523                                  | 72,615    | 5,092            |
| Fuel Ethanol Stocks            | 24,440    | 23,734    | 24,120                                  | 24,404    | 284              |
| Other Oil Stocks               | 310,036   | 314,085   | 315,836                                 | 318,128   | 2,292            |
| Total Products Stock           | 799,278   | 809,085   | 813,949                                 | 815,613   | 1,664            |
| Total Oil Stocks               | 1,637,159 | 1,643,559 | 1,637,180                               | 1,633,245 | -3,935           |
| Total Commercial Oil Stocks    | 1,235,337 | 1,241,500 | 1,234,891                               | 1,230,719 | -4,172           |
| Imports                        |           |           |                                         |           |                  |
| Crude Oil Imports              | 6,346     | 6,176     | 5,504                                   | 5,944     | 440              |
| Gasoline Imports               | 845       | 914       | 960                                     | 1,007     | 47               |
| Distillate Fuel Oil Imports    | 166       | 104       | 153                                     | 73        | -80              |
| Jet Fuel Oil Imports           | 199       | 13        | 212                                     | 13        | -199             |
| Total Products Imports         | 1,890     | 1,702     | 1,838                                   | 1,780     | -58              |
| Exports                        | ,         | ,         | ,,,,,,,,,,,,,,,,,,,,,,,,,,,,,,,,,,,,,,, | ,         |                  |
| Crude Oil Exports              | 3,907     | 3,286     | 4,361                                   | 4,270     | -91              |
| Gasoline Exports               | 938       | 857       | 801                                     | 763       | -38              |
| Distillate Fuel Oil Exports    | 1,405     | 1,447     | 1,308                                   | 1,649     | 341              |
| Jet Fuel Oil Exports           | 191       | 243       | 214                                     | 258       | 44               |
| Residual Fuel Exports          | 153       | 205       | 68                                      | 234       | 166              |
| Propane/propylene Exports      | 1,231     | 1,831     | 1,911                                   | 1,822     | -89              |
| Total Products Exports         | 6,189     | 7,117     | 6,822                                   | 7,177     | 355              |
| Net Imports                    | 0,107     | 7,117     | 0,022                                   | 7,177     | 333              |
| *                              |           |           |                                         |           |                  |
| Crude Oil Net Imports          | 2,439     | 2,890     | 1,143                                   | 1,674     | 531              |
| Products Net Imports           | -4,299    | -5,415    | -4,984                                  | -5,397    | -413             |
| Total Net Imports              | -1,860    | -2,525    | -3,841                                  | -3,724    | 117              |
| Product Supplied/Demand        |           |           |                                         |           |                  |
| Gasoline Demand                | 8,263     | 9,170     | 9,299                                   | 9,688     | 389              |
| Distillate Fuel Oil Demand     | 3,151     | 3,376     | 3,746                                   | 3,794     | 48               |
| Jet Fuel Demand                | 1,760     | 1,829     | 1,814                                   | 1,706     | -108             |
| Residual Fuel Demand           | 326       | 172       | 352                                     | 167       | -185             |
| Propane/propylene Demand       | 788       | 580       | 825                                     | 305       | -520             |
| Total Product Demand           | 19,528    | 19,762    | 20,391                                  | 20,513    | 122              |