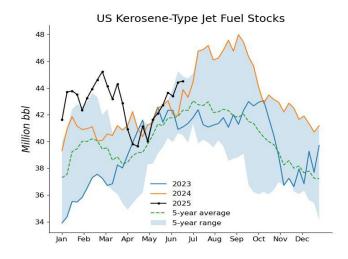

| CRUDE ANI                                                      | CRUDE AND PRODUCT STOCKS |                  |                   |          |                    |          |        |  |
|----------------------------------------------------------------|--------------------------|------------------|-------------------|----------|--------------------|----------|--------|--|
| District                                                       | Crude oil                | Motor g<br>Total | Blending<br>Comp. | Kerosine | Fuel<br>Distillate | Residual |        |  |
| PAD 1                                                          | 9.091                    | 60.755           | 57,316            | 11.194   | 22.903             | 5.706    | 5.710  |  |
| PAD 2                                                          | 102,262                  | 47,591           | 44,094            |          | 25,019             | 1,333    | 16,975 |  |
| PAD 3                                                          | 229.864                  | 83,561           | 78,212            |          | 43,272             | 11,531   | 46,227 |  |
| PAD 4                                                          | 23.845                   | 7.353            | 6.311             | 696      | 3,792              | 232      | 3,702  |  |
| PAD 5                                                          | 50.045                   | 28,678           | 26,955            | 11,993   | 10.346             | 3.873    |        |  |
| June 20, 2025                                                  | 415,107                  | 227,938          | 212,888           |          | 105,332            | 22,675   | 72,614 |  |
| June 13, 2025                                                  | 420,943                  | 230.012          | 214,314           |          | 109,398            | 22,632   | 67,523 |  |
| June 21, 2024 2                                                | 460,695                  | 233,885          | 215,886           | 43,877   | 121,263            | 28,463   | 73,536 |  |
| <sup>1</sup> Includes Pad 5. <sup>2</sup><br>Source: US Energy |                          | Iministration    |                   |          |                    |          |        |  |