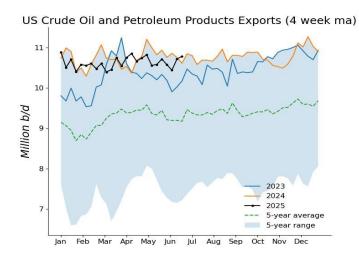

US crude oil imports averaged 5.94 million b/d for the week, up 440,000 b/d from the previous week. Crude oil exports fell by 91,000 b/d during the week, leading to an increase in crude net imports of 531,000 b/d.

| EXPORTS OF CRUDE AND PRODUCTS               |                 |         |         |  |  |  |
|---------------------------------------------|-----------------|---------|---------|--|--|--|
|                                             | 6-20-25<br>(1   | 6-13-25 | 6-21-24 |  |  |  |
| Finished motor gasoline                     | 763             | 801     | 876     |  |  |  |
| Fuel ethanol                                | 110             | 163     | 72      |  |  |  |
| Jet fuel-kerosine                           | 258             | 214     | 147     |  |  |  |
| Distillate                                  | 1,649           | 1,308   | 1,553   |  |  |  |
| Residual                                    | 234             | 68      | 180     |  |  |  |
| Propane/propylene                           | 1,822           | 1,911   | 1,454   |  |  |  |
| Other oils                                  | 2,341           | 2,357   | 1,997   |  |  |  |
| Total products                              | 7,177           | 6,822   | 6,279   |  |  |  |
| Total crude                                 | 4,270           | 4,361   | 3,910   |  |  |  |
| Total exports                               | 11,447          | 11,183  | 10,189  |  |  |  |
| Net imports:                                |                 |         |         |  |  |  |
| Total                                       | (3,724)         | (3.841) | (1,619) |  |  |  |
| Products                                    | (5,397)         | (4.984) | (4,320) |  |  |  |
| Crude                                       | 1,674           | 1,143   | 2,701   |  |  |  |
| * Revised.<br>Source: US Energy Information | Administration. |         |         |  |  |  |