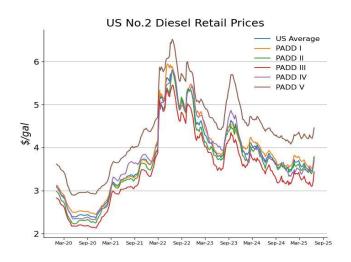

| 5-10-24<br>603<br>116           | 5-17-24<br>604<br>114           | 5-24-24<br>600<br>120           | 5-31-24<br>600<br>128           | 6-7-24<br>594<br>143            | 6-14-24<br>590<br>160           | 6-21-24<br>588<br>166           |                                 |
| US<br>Canada                                   | 4-4-25<br>590<br>153            | 4-11-25<br>583<br>138           | 4-18-25<br>585<br>134           | 4-25-25<br>587<br>128           | 5-2-25<br>584<br>120            | 5-9-25<br>578<br>114            | 5-16-25<br>576<br>121           | 5-23-25<br>566<br>114           | 5-30-25<br>563<br>112           | 6-6-25<br>559<br>114            | 6-13-25<br>555<br>138           | 6-20-25<br>554<br>139           |                                 |

## **Commodity Prices**













## **US Crude Production**



#### **US Oil Stocks**























## **Commercial Crude Oil Stocks, Regional Details**



# **Gasoline Stocks, Regional Details**



## **Distillate Fuel Oil Stocks, Regional Details**



# **Kerosene-Type Jet Fuel Stocks, Regional Details**













## **Residual Fuel Oil Stocks, Regional Details**



#### **Product Supplied**













#### **Refinery Runs, Regional Details**













## **Refining Production**











#### **Oil Exports**



















#### **Oil Imports**



















#### **Oil Net Imports**



## **Working Gas in Underground Storage, Regional Details**













#### **Appendix**

1, 4 week ma: 4 week moving average

#### 2, Natural Gas Storage Regions:

East Region: Connecticut, Delaware, Di