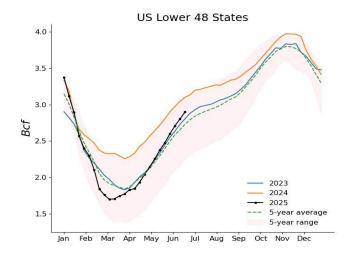

According to EIA estimates, working gas in storage was 2,898 bcf as of Friday, June 20, a net increase of 96 bcf from the previous week. Stocks were 196 bcf less than last year at this time and 179 bcf above the 5-year average of 2,719 bcf.