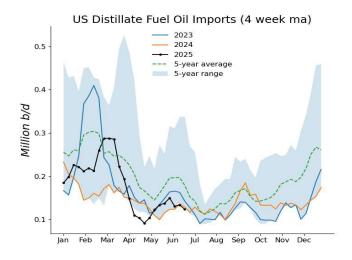

As gasoline demand soars to a multi-year high, total US motor gasoline inventories decreased by 2.08 million bbl from the previous week to 227.94 million bbl, about 3% below the 5-year average. EIA data showed motor gasoline supplied climbed to 9.69 million b/d during the week from 9.3 million b/d in the prior week. As exports surged, distillate fuel inventories declined by 4.07 million bbl to 105.33 million bbl, the steepest week-on-week decline in 5 months and about 20% below the 5-year average.