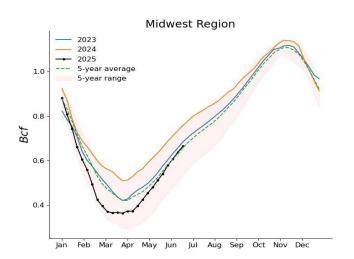

According to EIA estimates, working gas in storage was 2,898 bcf as of Friday, June 20, a net increase of 96 bcf from the previous week. Stocks were 196 bcf less than last year at this time and 179 bcf above the 5-year average of 2,719 bcf.