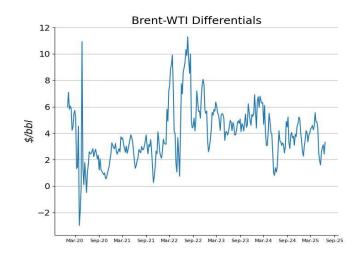

| 5-10-24<br>603<br>116           | 5-17-24<br>604<br>114           | 5-24-24<br>600<br>120           | 5-31-24<br>600<br>128           | 6-7-24<br>594<br>143            | 6-14-24<br>590<br>160           | 6-21-24<br>588<br>166           |                                 |
| US<br>Canada                                   | 4-4-25<br>590<br>153            | 4-11-25<br>583<br>138           | 4-18-25<br>585<br>134           | 4-25-25<br>587<br>128           | 5-2-25<br>584<br>120            | 5-9-25<br>578<br>114            | 5-16-25<br>576<br>121           | 5-23-25<br>566<br>114           | 5-30-25<br>563<br>112           | 6-6-25<br>559<br>114            | 6-13-25<br>555<br>138           | 6-20-25<br>554<br>139           |                                 |

## **Commodity Prices**













## **US Crude Production**



#### **US Oil Stocks**























## **Commercial Crude Oil Stocks, Regional Details**



# **Gasoline Stocks, Regional Details**



## **Distillate Fuel Oil Stocks, Regional Details**



# **Kerosene-Type Jet Fuel Stocks, Regional Details**













## **Residual Fuel Oil Stocks, Regional Details**



#### **Product Supplied**













#### **Refinery Runs, Regional Details**













## **Refining Production**











#### **Oil Exports**



















#### **Oil Imports**



















#### **Oil Net Imports**



## **Working Gas in Underground Storage, Regional Details**













#### **Appendix**

1, 4 week ma: 4 week moving average

#### 2, Natural Gas Storage Regions:

East Region: Connecticut, Delaware