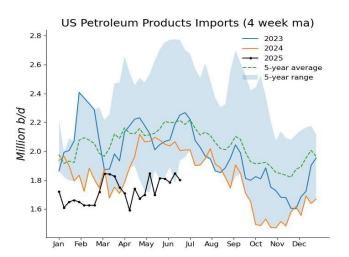

US crude oil imports averaged 5.94 million b/d for the week, up 440,000 b/d from the previous week. Crude oil exports fell by 91,000 b/d during the week, leading to an increase in crude net imports of 531,000 b/d.

Over the past 4 weeks, total products supplied averaged 20.05 million b/d, down 1.6% from the same period last year. Motor gasoline product supplied averaged 9.11 million b/d, up 0.22% from a year earlier. Distillate fuel product supplied averaged 3.52 million b/d over the past 4 weeks, down 3.18% from the same period last year. Jet fuel product supplied was 1.78 million b/d, up 4.31% compared with the same 4-week period last year.