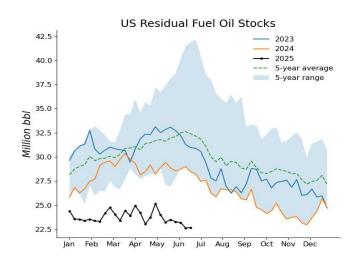

| CRUDE ANI                                                      | CRUDE AND PRODUCT STOCKS |                  |                   |          |                    |          |        |  |
|----------------------------------------------------------------|--------------------------|------------------|-------------------|----------|--------------------|----------|--------|--|
| District                                                       | Crude oil                | Motor g<br>Total | Blending<br>Comp. | Kerosine | Fuel<br>Distillate | Residual |        |  |
| PAD 1                                                          | 9.091                    | 60.755           | 57,316            | 11.194   | 22.903             | 5.706    | 5.710  |  |
| PAD 2                                                          | 102,262                  | 47,591           | 44,094            |          | 25,019             | 1,333    | 16,975 |  |
| PAD 3                                                          | 229.864                  | 83,561           | 78,212            |          | 43,272             | 11,531   | 46,227 |  |
| PAD 4                                                          | 23.845                   | 7.353            | 6.311             | 696      | 3,792              | 232      | 3,702  |  |
| PAD 5                                                          | 50.045                   | 28,678           | 26,955            | 11,993   | 10.346             | 3.873    |        |  |
| June 20, 2025                                                  | 415,107                  | 227,938          | 212,888           |          | 105,332            | 22,675   | 72,614 |  |
| June 13, 2025                                                  | 420,943                  | 230.012          | 214,314           |          | 109,398            | 22,632   | 67,523 |  |
| June 21, 2024 2                                                | 460,695                  | 233,885          | 215,886           | 43,877   | 121,263            | 28,463   | 73,536 |  |
| <sup>1</sup> Includes Pad 5. <sup>2</sup><br>Source: US Energy |                          | Iministration    |                   |          |                    |          |        |  |