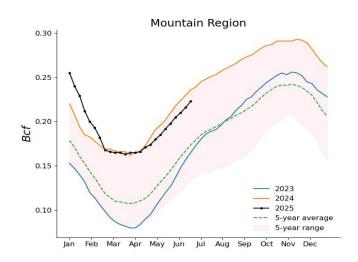

According to EIA estimates, working gas in storage was 2,898 bcf as of Friday, June 20, a net increase of 96 bcf from the previous week. Stocks were 196 bcf less than last year at this time and 179 bcf above the 5-year average of 2,719 bcf.