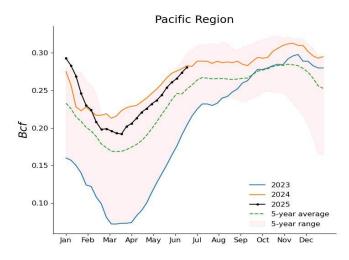

According to EIA estimates, working gas in storage was 2,898 bcf as of Friday, June 20, a net increase of 96 bcf from the previous week. Stocks were 196 bcf less than last year at this time and 179 bcf above the 5-year average of 2,719 bcf.