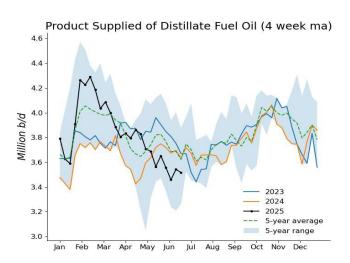

As gasoline demand soars to a multi-year high, total US motor gasoline inventories decreased by 2.08 million bbl from the previous week to 227.94 million bbl, about 3% below the 5-year average. EIA data showed motor gasoline supplied climbed to 9.69 million b/d during the week from 9.3 million b/d in the prior week. As exports surged, distillate fuel inventories declined by 4.07 million bbl to 105.33 million bbl, the steepest week-on-week decline in 5 months and about 20% below the 5-year average.

Over the past 4 weeks, total products supplied averaged 20.05 million b/d, down 1.6% from the same period last year. Motor gasoline product supplied averaged 9.11 million b/d, up 0.22% from a year earlier. Distillate fuel product supplied averaged 3.52 million b/d over the past 4 weeks, down 3.18% from the same period last year. Jet fuel product supplied was 1.78 million b/d, up 4.31% compared with the same 4-week period last year.