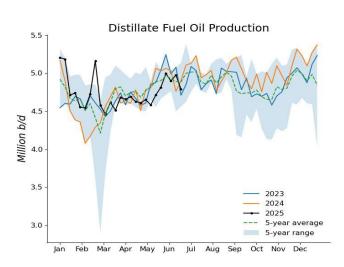

#### Crude and fuel inventories fell in the US

Data from the US Energy Information Administration (EIA) for the week ending Jun. 20, 2025, indicate:

US crude oil refinery inputs averaged 17 million b/d during the week, an expansion of 125,000 b/d from the previous week. Refineries operated at 94.7% of capacity, up 1.5 percentage points from the previous week. Gasoline production climbed by 8,000 b/d to 10.11 million b/d, and distillate fuel production decreased by 185,000 b/d to 4.79 million b/d.

## EIA Weekly Petroleum Statistics (Unit: 1,000 b/d; stocks: 1,000 bbl)

| Date                           | 30-May    | 06-Jun    | 13-Jun                                  | 20-Jun    | Last Week Change |
|--------------------------------|-----------|-----------|-----------------------------------------|-----------|------------------|
| US Crude Production            | 13,408    | 13,428    | 13,431                                  | 13,435    | 4                |
| Refiner Inputs and Utilization | ŕ         | ĺ         |                                         | ĺ         |                  |
| Crude Oil Inputs               | 16,998    | 17,226    | 16,862                                  | 16,987    | 125              |
| Gross Inputs                   | 17,192    | 17,364    | 17,147                                  | 17,199    | 52               |
| Operable Refinery Capacity     | 18,406    | 18,406    | 18,406                                  | 18,160    | -246             |
| Refinery Utilization           | 93.4      | 94.3      | 93.2                                    | 94.7      | 1.5              |
| Refinery Production            | 73.4      | 74.3      | 73.2                                    | 74.7      | 1.5              |
| Remery Froduction              |           |           |                                         |           |                  |
| Gasoline Production            | 9,037     | 9,718     | 10,104                                  | 10,112    | 8                |
| Distillate Fuel Oil Production | 4,994     | 4,897     | 4,974                                   | 4,789     | -185             |
| Jet Fuel Production            | 1,886     | 2,023     | 1,963                                   | 1,964     | 1                |
| Residual Fuel Production       | 296       | 276       | 301                                     | 293       | -8               |
| Propane/propylene Production   | 2,897     | 2,897     | 2,880                                   | 2,790     | -90              |
| Stocks                         |           |           |                                         |           |                  |
| Commercial Crude Stocks        | 436,059   | 432,415   | 420,942                                 | 415,106   | -5,836           |
| SPR Crude Stocks               | 401,822   | 402,059   | 402,289                                 | 402,526   | 237              |
| Total US Crude Stocks          | 837,881   | 834,474   | 823,231                                 | 817,632   | -5,599           |
| Gasoline Stocks                | 228,300   | 229,804   | 230,013                                 | 227,938   | -2,075           |
| Distillate Fuel Oil Stocks     | 107,638   | 108,884   | 109,398                                 | 105,332   | -4,066           |
| Jet Fuel Stocks                | 43,654    | 43,399    | 44,428                                  | 44,520    | 92               |
| Residual Fuel Stocks           | 23,266    | 23,193    | 22,631                                  | 22,676    | 45               |
| Propane/propylene Stocks       | 61,943    | 65,986    | 67,523                                  | 72,615    | 5,092            |
| Fuel Ethanol Stocks            | 24,440    | 23,734    | 24,120                                  | 24,404    | 284              |
| Other Oil Stocks               | 310,036   | 314,085   | 315,836                                 | 318,128   | 2,292            |
| Total Products Stock           | 799,278   | 809,085   | 813,949                                 | 815,613   | 1,664            |
| Total Oil Stocks               | 1,637,159 | 1,643,559 | 1,637,180                               | 1,633,245 | -3,935           |
| Total Commercial Oil Stocks    | 1,235,337 | 1,241,500 | 1,234,891                               | 1,230,719 | -4,172           |
| Imports                        |           |           |                                         |           |                  |
| Crude Oil Imports              | 6,346     | 6,176     | 5,504                                   | 5,944     | 440              |
| Gasoline Imports               | 845       | 914       | 960                                     | 1,007     | 47               |
| Distillate Fuel Oil Imports    | 166       | 104       | 153                                     | 73        | -80              |
| Jet Fuel Oil Imports           | 199       | 13        | 212                                     | 13        | -199             |
| Total Products Imports         | 1,890     | 1,702     | 1,838                                   | 1,780     | -58              |
| Exports                        | ,         | ,         | ,,,,,,,,,,,,,,,,,,,,,,,,,,,,,,,,,,,,,,, | ,         |                  |
| Crude Oil Exports              | 3,907     | 3,286     | 4,361                                   | 4,270     | -91              |
| Gasoline Exports               | 938       | 857       | 801                                     | 763       | -38              |
| Distillate Fuel Oil Exports    | 1,405     | 1,447     | 1,308                                   | 1,649     | 341              |
| Jet Fuel Oil Exports           | 191       | 243       | 214                                     | 258       | 44               |
| Residual Fuel Exports          | 153       | 205       | 68                                      | 234       | 166              |
| Propane/propylene Exports      | 1,231     | 1,831     | 1,911                                   | 1,822     | -89              |
| Total Products Exports         | 6,189     | 7,117     | 6,822                                   | 7,177     | 355              |
| Net Imports                    | 0,107     | 7,117     | 0,022                                   | 7,177     | 333              |
| *                              |           |           |                                         |           |                  |
| Crude Oil Net Imports          | 2,439     | 2,890     | 1,143                                   | 1,674     | 531              |
| Products Net Imports           | -4,299    | -5,415    | -4,984                                  | -5,397    | -413             |
| Total Net Imports              | -1,860    | -2,525    | -3,841                                  | -3,724    | 117              |
| Product Supplied/Demand        |           |           |                                         |           |                  |
| Gasoline Demand                | 8,263     | 9,170     | 9,299                                   | 9,688     | 389              |
| Distillate Fuel Oil Demand     | 3,151     | 3,376     | 3,746                                   | 3,794     | 48               |
| Jet Fuel Demand                | 1,760     | 1,829     | 1,814                                   | 1,706     | -108             |
| Residual Fuel Demand           | 326       | 172       | 352                                     | 167       | -185             |
| Propane/propylene Demand       | 788       | 580       | 825                                     | 305       | -520             |
| Total Product Demand           | 19,528    | 19,762    | 20,391                                  | 20,513    | 122              |