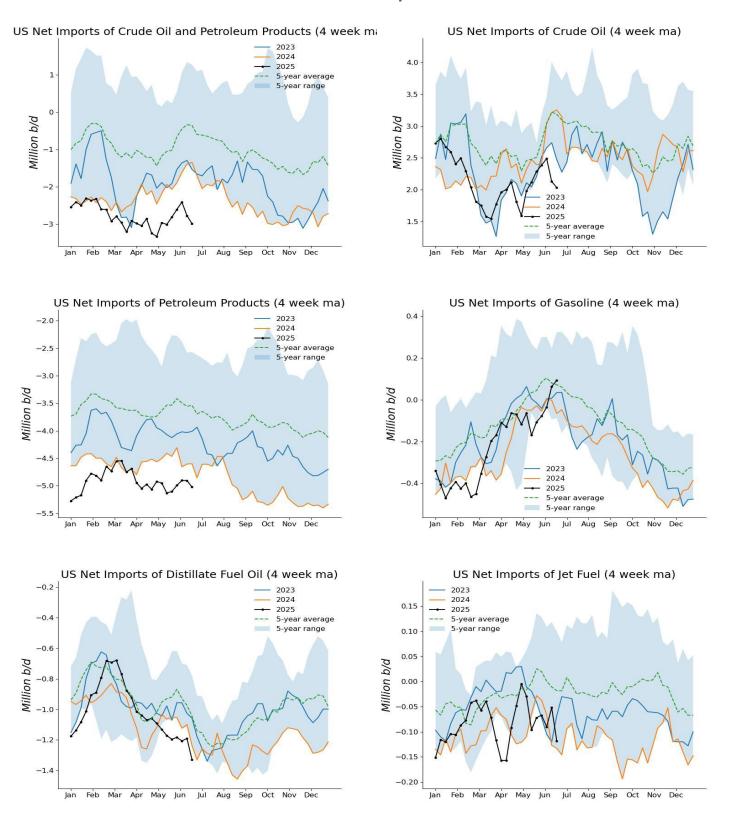

US crude oil imports averaged 5.94 million b/d for the week, up 440,000 b/d from the previous week. Crude oil exports fell by 91,000 b/d during the week, leading to an increase in crude net imports of 531,000 b/d.

## EIA Weekly Petroleum Statistics (Unit: 1,000 b/d; stocks: 1,000 bbl)

| Date                           | 30-May    | 06-Jun    | 13-Jun                                  | 20-Jun    | Last Week Change |
|--------------------------------|-----------|-----------|-----------------------------------------|-----------|------------------|
| US Crude Production            | 13,408    | 13,428    | 13,431                                  | 13,435    | 4                |
| Refiner Inputs and Utilization | ŕ         | ĺ         |                                         | ĺ         |                  |
| Crude Oil Inputs               | 16,998    | 17,226    | 16,862                                  | 16,987    | 125              |
| Gross Inputs                   | 17,192    | 17,364    | 17,147                                  | 17,199    | 52               |
| Operable Refinery Capacity     | 18,406    | 18,406    | 18,406                                  | 18,160    | -246             |
| Refinery Utilization           | 93.4      | 94.3      | 93.2                                    | 94.7      | 1.5              |
| Refinery Production            | 73.4      | 74.3      | 73.2                                    | 74.7      | 1.5              |
| Remery Froduction              |           |           |                                         |           |                  |
| Gasoline Production            | 9,037     | 9,718     | 10,104                                  | 10,112    | 8                |
| Distillate Fuel Oil Production | 4,994     | 4,897     | 4,974                                   | 4,789     | -185             |
| Jet Fuel Production            | 1,886     | 2,023     | 1,963                                   | 1,964     | 1                |
| Residual Fuel Production       | 296       | 276       | 301                                     | 293       | -8               |
| Propane/propylene Production   | 2,897     | 2,897     | 2,880                                   | 2,790     | -90              |
| Stocks                         |           |           |                                         |           |                  |
| Commercial Crude Stocks        | 436,059   | 432,415   | 420,942                                 | 415,106   | -5,836           |
| SPR Crude Stocks               | 401,822   | 402,059   | 402,289                                 | 402,526   | 237              |
| Total US Crude Stocks          | 837,881   | 834,474   | 823,231                                 | 817,632   | -5,599           |
| Gasoline Stocks                | 228,300   | 229,804   | 230,013                                 | 227,938   | -2,075           |
| Distillate Fuel Oil Stocks     | 107,638   | 108,884   | 109,398                                 | 105,332   | -4,066           |
| Jet Fuel Stocks                | 43,654    | 43,399    | 44,428                                  | 44,520    | 92               |
| Residual Fuel Stocks           | 23,266    | 23,193    | 22,631                                  | 22,676    | 45               |
| Propane/propylene Stocks       | 61,943    | 65,986    | 67,523                                  | 72,615    | 5,092            |
| Fuel Ethanol Stocks            | 24,440    | 23,734    | 24,120                                  | 24,404    | 284              |
| Other Oil Stocks               | 310,036   | 314,085   | 315,836                                 | 318,128   | 2,292            |
| Total Products Stock           | 799,278   | 809,085   | 813,949                                 | 815,613   | 1,664            |
| Total Oil Stocks               | 1,637,159 | 1,643,559 | 1,637,180                               | 1,633,245 | -3,935           |
| Total Commercial Oil Stocks    | 1,235,337 | 1,241,500 | 1,234,891                               | 1,230,719 | -4,172           |
| Imports                        |           |           |                                         |           |                  |
| Crude Oil Imports              | 6,346     | 6,176     | 5,504                                   | 5,944     | 440              |
| Gasoline Imports               | 845       | 914       | 960                                     | 1,007     | 47               |
| Distillate Fuel Oil Imports    | 166       | 104       | 153                                     | 73        | -80              |
| Jet Fuel Oil Imports           | 199       | 13        | 212                                     | 13        | -199             |
| Total Products Imports         | 1,890     | 1,702     | 1,838                                   | 1,780     | -58              |
| Exports                        | ,         | ,         | ,,,,,,,,,,,,,,,,,,,,,,,,,,,,,,,,,,,,,,, | ,         |                  |
| Crude Oil Exports              | 3,907     | 3,286     | 4,361                                   | 4,270     | -91              |
| Gasoline Exports               | 938       | 857       | 801                                     | 763       | -38              |
| Distillate Fuel Oil Exports    | 1,405     | 1,447     | 1,308                                   | 1,649     | 341              |
| Jet Fuel Oil Exports           | 191       | 243       | 214                                     | 258       | 44               |
| Residual Fuel Exports          | 153       | 205       | 68                                      | 234       | 166              |
| Propane/propylene Exports      | 1,231     | 1,831     | 1,911                                   | 1,822     | -89              |
| Total Products Exports         | 6,189     | 7,117     | 6,822                                   | 7,177     | 355              |
| Net Imports                    | 0,107     | 7,117     | 0,022                                   | 7,177     | 333              |
| *                              |           |           |                                         |           |                  |
| Crude Oil Net Imports          | 2,439     | 2,890     | 1,143                                   | 1,674     | 531              |
| Products Net Imports           | -4,299    | -5,415    | -4,984                                  | -5,397    | -413             |
| Total Net Imports              | -1,860    | -2,525    | -3,841                                  | -3,724    | 117              |
| Product Supplied/Demand        |           |           |                                         |           |                  |
| Gasoline Demand                | 8,263     | 9,170     | 9,299                                   | 9,688     | 389              |
| Distillate Fuel Oil Demand     | 3,151     | 3,376     | 3,746                                   | 3,794     | 48               |
| Jet Fuel Demand                | 1,760     | 1,829     | 1,814                                   | 1,706     | -108             |
| Residual Fuel Demand           | 326       | 172       | 352                                     | 167       | -185             |
| Propane/propylene Demand       | 788       | 580       | 825                                     | 305       | -520             |
| Total Product Demand           | 19,528    | 19,762    | 20,391                                  | 20,513    | 122              |

| EXPORTS OF CRUDE AND PRODUCTS               |                 |         |         |  |  |  |
|---------------------------------------------|-----------------|---------|---------|--|--|--|
|                                             | 6-20-25<br>(1   | 6-13-25 | 6-21-24 |  |  |  |
| Finished motor gasoline                     | 763             | 801     | 876     |  |  |  |
| Fuel ethanol                                | 110             | 163     | 72      |  |  |  |
| Jet fuel-kerosine                           | 258             | 214     | 147     |  |  |  |
| Distillate                                  | 1,649           | 1,308   | 1,553   |  |  |  |
| Residual                                    | 234             | 68      | 180     |  |  |  |
| Propane/propylene                           | 1,822           | 1,911   | 1,454   |  |  |  |
| Other oils                                  | 2,341           | 2,357   | 1,997   |  |  |  |
| Total products                              | 7,177           | 6,822   | 6,279   |  |  |  |
| Total crude                                 | 4,270           | 4,361   | 3,910   |  |  |  |
| Total exports                               | 11,447          | 11,183  | 10,189  |  |  |  |
| Net imports:                                |                 |         |         |  |  |  |
| Total                                       | (3,724)         | (3.841) | (1,619) |  |  |  |
| Products                                    | (5,397)         | (4.984) | (4,320) |  |  |  |
| Crude                                       | 1,674           | 1,143   | 2,701   |  |  |  |
| * Revised.<br>Source: US Energy Information | Administration. |         |         |  |  |  |