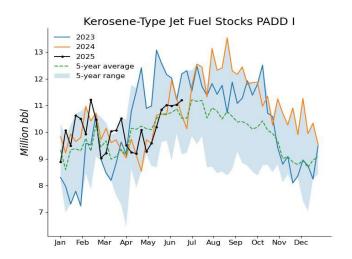

Over the past 4 weeks, total products supplied averaged 20.05 million b/d, down 1.6% from the same period last year. Motor gasoline product supplied averaged 9.11 million b/d, up 0.22% from a year earlier. Distillate fuel product supplied averaged 3.52 million b/d over the past 4 weeks, down 3.18% from the same period last year. Jet fuel product supplied was 1.78 million b/d, up 4.31% compared with the same 4-week period last year.

## EIA Weekly Petroleum Statistics (Unit: 1,000 b/d; stocks: 1,000 bbl)

| Date                           | 30-May    | 06-Jun    | 13-Jun                                  | 20-Jun    | Last Week Change |
|--------------------------------|-----------|-----------|-----------------------------------------|-----------|------------------|
| US Crude Production            | 13,408    | 13,428    | 13,431                                  | 13,435    | 4                |
| Refiner Inputs and Utilization | ŕ         | ĺ         |                                         | ĺ         |                  |
| Crude Oil Inputs               | 16,998    | 17,226    | 16,862                                  | 16,987    | 125              |
| Gross Inputs                   | 17,192    | 17,364    | 17,147                                  | 17,199    | 52               |
| Operable Refinery Capacity     | 18,406    | 18,406    | 18,406                                  | 18,160    | -246             |
| Refinery Utilization           | 93.4      | 94.3      | 93.2                                    | 94.7      | 1.5              |
| Refinery Production            | 73.4      | 74.3      | 73.2                                    | 74.7      | 1.5              |
| Remery Froduction              |           |           |                                         |           |                  |
| Gasoline Production            | 9,037     | 9,718     | 10,104                                  | 10,112    | 8                |
| Distillate Fuel Oil Production | 4,994     | 4,897     | 4,974                                   | 4,789     | -185             |
| Jet Fuel Production            | 1,886     | 2,023     | 1,963                                   | 1,964     | 1                |
| Residual Fuel Production       | 296       | 276       | 301                                     | 293       | -8               |
| Propane/propylene Production   | 2,897     | 2,897     | 2,880                                   | 2,790     | -90              |
| Stocks                         |           |           |                                         |           |                  |
| Commercial Crude Stocks        | 436,059   | 432,415   | 420,942                                 | 415,106   | -5,836           |
| SPR Crude Stocks               | 401,822   | 402,059   | 402,289                                 | 402,526   | 237              |
| Total US Crude Stocks          | 837,881   | 834,474   | 823,231                                 | 817,632   | -5,599           |
| Gasoline Stocks                | 228,300   | 229,804   | 230,013                                 | 227,938   | -2,075           |
| Distillate Fuel Oil Stocks     | 107,638   | 108,884   | 109,398                                 | 105,332   | -4,066           |
| Jet Fuel Stocks                | 43,654    | 43,399    | 44,428                                  | 44,520    | 92               |
| Residual Fuel Stocks           | 23,266    | 23,193    | 22,631                                  | 22,676    | 45               |
| Propane/propylene Stocks       | 61,943    | 65,986    | 67,523                                  | 72,615    | 5,092            |
| Fuel Ethanol Stocks            | 24,440    | 23,734    | 24,120                                  | 24,404    | 284              |
| Other Oil Stocks               | 310,036   | 314,085   | 315,836                                 | 318,128   | 2,292            |
| Total Products Stock           | 799,278   | 809,085   | 813,949                                 | 815,613   | 1,664            |
| Total Oil Stocks               | 1,637,159 | 1,643,559 | 1,637,180                               | 1,633,245 | -3,935           |
| Total Commercial Oil Stocks    | 1,235,337 | 1,241,500 | 1,234,891                               | 1,230,719 | -4,172           |
| Imports                        |           |           |                                         |           |                  |
| Crude Oil Imports              | 6,346     | 6,176     | 5,504                                   | 5,944     | 440              |
| Gasoline Imports               | 845       | 914       | 960                                     | 1,007     | 47               |
| Distillate Fuel Oil Imports    | 166       | 104       | 153                                     | 73        | -80              |
| Jet Fuel Oil Imports           | 199       | 13        | 212                                     | 13        | -199             |
| Total Products Imports         | 1,890     | 1,702     | 1,838                                   | 1,780     | -58              |
| Exports                        | ,         | ,         | ,,,,,,,,,,,,,,,,,,,,,,,,,,,,,,,,,,,,,,, | ,         |                  |
| Crude Oil Exports              | 3,907     | 3,286     | 4,361                                   | 4,270     | -91              |
| Gasoline Exports               | 938       | 857       | 801                                     | 763       | -38              |
| Distillate Fuel Oil Exports    | 1,405     | 1,447     | 1,308                                   | 1,649     | 341              |
| Jet Fuel Oil Exports           | 191       | 243       | 214                                     | 258       | 44               |
| Residual Fuel Exports          | 153       | 205       | 68                                      | 234       | 166              |
| Propane/propylene Exports      | 1,231     | 1,831     | 1,911                                   | 1,822     | -89              |
| Total Products Exports         | 6,189     | 7,117     | 6,822                                   | 7,177     | 355              |
| Net Imports                    | 0,107     | 7,117     | 0,022                                   | 7,177     | 333              |
| *                              |           |           |                                         |           |                  |
| Crude Oil Net Imports          | 2,439     | 2,890     | 1,143                                   | 1,674     | 531              |
| Products Net Imports           | -4,299    | -5,415    | -4,984                                  | -5,397    | -413             |
| Total Net Imports              | -1,860    | -2,525    | -3,841                                  | -3,724    | 117              |
| Product Supplied/Demand        |           |           |                                         |           |                  |
| Gasoline Demand                | 8,263     | 9,170     | 9,299                                   | 9,688     | 389              |
| Distillate Fuel Oil Demand     | 3,151     | 3,376     | 3,746                                   | 3,794     | 48               |
| Jet Fuel Demand                | 1,760     | 1,829     | 1,814                                   | 1,706     | -108             |
| Residual Fuel Demand           | 326       | 172       | 352                                     | 167       | -185             |
| Propane/propylene Demand       | 788       | 580       | 825                                     | 305       | -520             |
| Total Product Demand           | 19,528    | 19,762    | 20,391                                  | 20,513    | 122              |