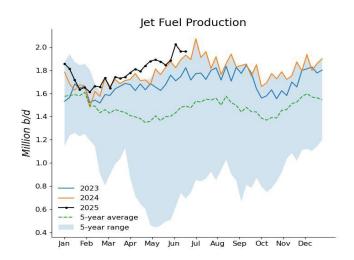

## EIA Weekly Petroleum Statistics (Unit: 1,000 b/d; stocks: 1,000 bbl)

| Date                           | 30-May    | 06-Jun    | 13-Jun                                  | 20-Jun    | Last Week Change |
|--------------------------------|-----------|-----------|-----------------------------------------|-----------|------------------|
| US Crude Production            | 13,408    | 13,428    | 13,431                                  | 13,435    | 4                |
| Refiner Inputs and Utilization | ŕ         | ĺ         |                                         | ĺ         |                  |
| Crude Oil Inputs               | 16,998    | 17,226    | 16,862                                  | 16,987    | 125              |
| Gross Inputs                   | 17,192    | 17,364    | 17,147                                  | 17,199    | 52               |
| Operable Refinery Capacity     | 18,406    | 18,406    | 18,406                                  | 18,160    | -246             |
| Refinery Utilization           | 93.4      | 94.3      | 93.2                                    | 94.7      | 1.5              |
| Refinery Production            | 73.4      | 74.3      | 73.2                                    | 74.7      | 1.5              |
| Remery Froduction              |           |           |                                         |           |                  |
| Gasoline Production            | 9,037     | 9,718     | 10,104                                  | 10,112    | 8                |
| Distillate Fuel Oil Production | 4,994     | 4,897     | 4,974                                   | 4,789     | -185             |
| Jet Fuel Production            | 1,886     | 2,023     | 1,963                                   | 1,964     | 1                |
| Residual Fuel Production       | 296       | 276       | 301                                     | 293       | -8               |
| Propane/propylene Production   | 2,897     | 2,897     | 2,880                                   | 2,790     | -90              |
| Stocks                         |           |           |                                         |           |                  |
| Commercial Crude Stocks        | 436,059   | 432,415   | 420,942                                 | 415,106   | -5,836           |
| SPR Crude Stocks               | 401,822   | 402,059   | 402,289                                 | 402,526   | 237              |
| Total US Crude Stocks          | 837,881   | 834,474   | 823,231                                 | 817,632   | -5,599           |
| Gasoline Stocks                | 228,300   | 229,804   | 230,013                                 | 227,938   | -2,075           |
| Distillate Fuel Oil Stocks     | 107,638   | 108,884   | 109,398                                 | 105,332   | -4,066           |
| Jet Fuel Stocks                | 43,654    | 43,399    | 44,428                                  | 44,520    | 92               |
| Residual Fuel Stocks           | 23,266    | 23,193    | 22,631                                  | 22,676    | 45               |
| Propane/propylene Stocks       | 61,943    | 65,986    | 67,523                                  | 72,615    | 5,092            |
| Fuel Ethanol Stocks            | 24,440    | 23,734    | 24,120                                  | 24,404    | 284              |
| Other Oil Stocks               | 310,036   | 314,085   | 315,836                                 | 318,128   | 2,292            |
| Total Products Stock           | 799,278   | 809,085   | 813,949                                 | 815,613   | 1,664            |
| Total Oil Stocks               | 1,637,159 | 1,643,559 | 1,637,180                               | 1,633,245 | -3,935           |
| Total Commercial Oil Stocks    | 1,235,337 | 1,241,500 | 1,234,891                               | 1,230,719 | -4,172           |
| Imports                        |           |           |                                         |           |                  |
| Crude Oil Imports              | 6,346     | 6,176     | 5,504                                   | 5,944     | 440              |
| Gasoline Imports               | 845       | 914       | 960                                     | 1,007     | 47               |
| Distillate Fuel Oil Imports    | 166       | 104       | 153                                     | 73        | -80              |
| Jet Fuel Oil Imports           | 199       | 13        | 212                                     | 13        | -199             |
| Total Products Imports         | 1,890     | 1,702     | 1,838                                   | 1,780     | -58              |
| Exports                        | ,         | ,         | ,,,,,,,,,,,,,,,,,,,,,,,,,,,,,,,,,,,,,,, | ,         |                  |
| Crude Oil Exports              | 3,907     | 3,286     | 4,361                                   | 4,270     | -91              |
| Gasoline Exports               | 938       | 857       | 801                                     | 763       | -38              |
| Distillate Fuel Oil Exports    | 1,405     | 1,447     | 1,308                                   | 1,649     | 341              |
| Jet Fuel Oil Exports           | 191       | 243       | 214                                     | 258       | 44               |
| Residual Fuel Exports          | 153       | 205       | 68                                      | 234       | 166              |
| Propane/propylene Exports      | 1,231     | 1,831     | 1,911                                   | 1,822     | -89              |
| Total Products Exports         | 6,189     | 7,117     | 6,822                                   | 7,177     | 355              |
| Net Imports                    | 0,107     | 7,117     | 0,022                                   | 7,177     | 333              |
| *                              |           |           |                                         |           |                  |
| Crude Oil Net Imports          | 2,439     | 2,890     | 1,143                                   | 1,674     | 531              |
| Products Net Imports           | -4,299    | -5,415    | -4,984                                  | -5,397    | -413             |
| Total Net Imports              | -1,860    | -2,525    | -3,841                                  | -3,724    | 117              |
| Product Supplied/Demand        |           |           |                                         |           |                  |
| Gasoline Demand                | 8,263     | 9,170     | 9,299                                   | 9,688     | 389              |
| Distillate Fuel Oil Demand     | 3,151     | 3,376     | 3,746                                   | 3,794     | 48               |
| Jet Fuel Demand                | 1,760     | 1,829     | 1,814                                   | 1,706     | -108             |
| Residual Fuel Demand           | 326       | 172       | 352                                     | 167       | -185             |
| Propane/propylene Demand       | 788       | 580       | 825                                     | 305       | -520             |
| Total Product Demand           | 19,528    | 19,762    | 20,391                                  | 20,513    | 122              |