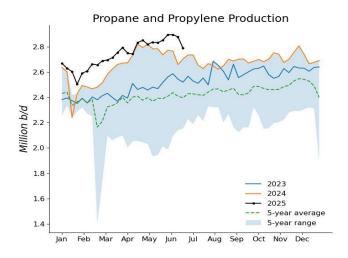

## EIA Weekly Petroleum Statistics (Unit: 1,000 b/d; stocks: 1,000 bbl)

| Date                           | 30-May    | 06-Jun    | 13-Jun                                  | 20-Jun    | Last Week Change |
|--------------------------------|-----------|-----------|-----------------------------------------|-----------|------------------|
| US Crude Production            | 13,408    | 13,428    | 13,431                                  | 13,435    | 4                |
| Refiner Inputs and Utilization | ŕ         | ĺ         |                                         | ĺ         |                  |
| Crude Oil Inputs               | 16,998    | 17,226    | 16,862                                  | 16,987    | 125              |
| Gross Inputs                   | 17,192    | 17,364    | 17,147                                  | 17,199    | 52               |
| Operable Refinery Capacity     | 18,406    | 18,406    | 18,406                                  | 18,160    | -246             |
| Refinery Utilization           | 93.4      | 94.3      | 93.2                                    | 94.7      | 1.5              |
| Refinery Production            | 73.4      | 74.3      | 73.2                                    | 74.7      | 1.5              |
| Remery Froduction              |           |           |                                         |           |                  |
| Gasoline Production            | 9,037     | 9,718     | 10,104                                  | 10,112    | 8                |
| Distillate Fuel Oil Production | 4,994     | 4,897     | 4,974                                   | 4,789     | -185             |
| Jet Fuel Production            | 1,886     | 2,023     | 1,963                                   | 1,964     | 1                |
| Residual Fuel Production       | 296       | 276       | 301                                     | 293       | -8               |
| Propane/propylene Production   | 2,897     | 2,897     | 2,880                                   | 2,790     | -90              |
| Stocks                         |           |           |                                         |           |                  |
| Commercial Crude Stocks        | 436,059   | 432,415   | 420,942                                 | 415,106   | -5,836           |
| SPR Crude Stocks               | 401,822   | 402,059   | 402,289                                 | 402,526   | 237              |
| Total US Crude Stocks          | 837,881   | 834,474   | 823,231                                 | 817,632   | -5,599           |
| Gasoline Stocks                | 228,300   | 229,804   | 230,013                                 | 227,938   | -2,075           |
| Distillate Fuel Oil Stocks     | 107,638   | 108,884   | 109,398                                 | 105,332   | -4,066           |
| Jet Fuel Stocks                | 43,654    | 43,399    | 44,428                                  | 44,520    | 92               |
| Residual Fuel Stocks           | 23,266    | 23,193    | 22,631                                  | 22,676    | 45               |
| Propane/propylene Stocks       | 61,943    | 65,986    | 67,523                                  | 72,615    | 5,092            |
| Fuel Ethanol Stocks            | 24,440    | 23,734    | 24,120                                  | 24,404    | 284              |
| Other Oil Stocks               | 310,036   | 314,085   | 315,836                                 | 318,128   | 2,292            |
| Total Products Stock           | 799,278   | 809,085   | 813,949                                 | 815,613   | 1,664            |
| Total Oil Stocks               | 1,637,159 | 1,643,559 | 1,637,180                               | 1,633,245 | -3,935           |
| Total Commercial Oil Stocks    | 1,235,337 | 1,241,500 | 1,234,891                               | 1,230,719 | -4,172           |
| Imports                        |           |           |                                         |           |                  |
| Crude Oil Imports              | 6,346     | 6,176     | 5,504                                   | 5,944     | 440              |
| Gasoline Imports               | 845       | 914       | 960                                     | 1,007     | 47               |
| Distillate Fuel Oil Imports    | 166       | 104       | 153                                     | 73        | -80              |
| Jet Fuel Oil Imports           | 199       | 13        | 212                                     | 13        | -199             |
| Total Products Imports         | 1,890     | 1,702     | 1,838                                   | 1,780     | -58              |
| Exports                        | ,         | ,         | ,,,,,,,,,,,,,,,,,,,,,,,,,,,,,,,,,,,,,,, | ,         |                  |
| Crude Oil Exports              | 3,907     | 3,286     | 4,361                                   | 4,270     | -91              |
| Gasoline Exports               | 938       | 857       | 801                                     | 763       | -38              |
| Distillate Fuel Oil Exports    | 1,405     | 1,447     | 1,308                                   | 1,649     | 341              |
| Jet Fuel Oil Exports           | 191       | 243       | 214                                     | 258       | 44               |
| Residual Fuel Exports          | 153       | 205       | 68                                      | 234       | 166              |
| Propane/propylene Exports      | 1,231     | 1,831     | 1,911                                   | 1,822     | -89              |
| Total Products Exports         | 6,189     | 7,117     | 6,822                                   | 7,177     | 355              |
| Net Imports                    | 0,107     | 7,117     | 0,022                                   | 7,177     | 333              |
| *                              |           |           |                                         |           |                  |
| Crude Oil Net Imports          | 2,439     | 2,890     | 1,143                                   | 1,674     | 531              |
| Products Net Imports           | -4,299    | -5,415    | -4,984                                  | -5,397    | -413             |
| Total Net Imports              | -1,860    | -2,525    | -3,841                                  | -3,724    | 117              |
| Product Supplied/Demand        |           |           |                                         |           |                  |
| Gasoline Demand                | 8,263     | 9,170     | 9,299                                   | 9,688     | 389              |
| Distillate Fuel Oil Demand     | 3,151     | 3,376     | 3,746                                   | 3,794     | 48               |
| Jet Fuel Demand                | 1,760     | 1,829     | 1,814                                   | 1,706     | -108             |
| Residual Fuel Demand           | 326       | 172       | 352                                     | 167       | -185             |
| Propane/propylene Demand       | 788       | 580       | 825                                     | 305       | -520             |
| Total Product Demand           | 19,528    | 19,762    | 20,391                                  | 20,513    | 122              |