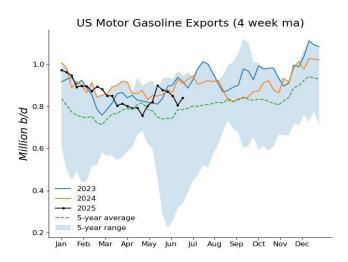

| EXPORTS OF CRUDE AND PRODUCTS               |                 |         |         |  |  |  |
|---------------------------------------------|-----------------|---------|---------|--|--|--|
|                                             | 6-20-25<br>(1   | 6-13-25 | 6-21-24 |  |  |  |
| Finished motor gasoline                     | 763             | 801     | 876     |  |  |  |
| Fuel ethanol                                | 110             | 163     | 72      |  |  |  |
| Jet fuel-kerosine                           | 258             | 214     | 147     |  |  |  |
| Distillate                                  | 1,649           | 1,308   | 1,553   |  |  |  |
| Residual                                    | 234             | 68      | 180     |  |  |  |
| Propane/propylene                           | 1,822           | 1,911   | 1,454   |  |  |  |
| Other oils                                  | 2,341           | 2,357   | 1,997   |  |  |  |
| Total products                              | 7,177           | 6,822   | 6,279   |  |  |  |
| Total crude                                 | 4,270           | 4,361   | 3,910   |  |  |  |
| Total exports                               | 11,447          | 11,183  | 10,189  |  |  |  |
| Net imports:                                |                 |         |         |  |  |  |
| Total                                       | (3,724)         | (3.841) | (1,619) |  |  |  |
| Products                                    | (5,397)         | (4.984) | (4,320) |  |  |  |
| Crude                                       | 1,674           | 1,143   | 2,701   |  |  |  |
| * Revised.<br>Source: US Energy Information | Administration. |         |         |  |  |  |