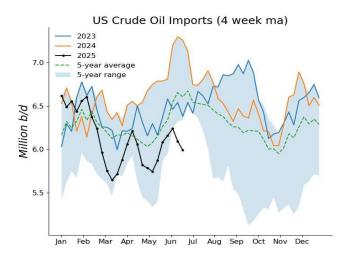

US crude oil imports averaged 5.94 million b/d for the week, up 440,000 b/d from the previous week. Crude oil exports fell by 91,000 b/d during the week, leading to an increase in crude net imports of 531,000 b/d.

|                      | Distric |         | Distric |                    |         | Total US |         |
|----------------------|---------|---------|---------|--------------------|---------|----------|---------|
|                      | 6-20-25 | 6-13-25 |         | 6-13-25<br>(00 b/d | 6-20-25 | 6-13-25  | 6-21-24 |
|                      |         |         | (1,0    | JUU D/Q)           |         |          |         |
| Total motor gasoline | 862     | 791     | 145     | 169                | 1,007   | 960      | 762     |
| Mo gas blend, comp.  | 630     | 723     | 131     | 159                | 761     | 882      | 595     |
| Distillate           | 68      | 134     | 5       | 19                 | 73      | 153      | 133     |
| Residual             | 106     | 25      | 8       | 14                 | 114     | 39       | 87      |
| Jet fuel-kerosine    | 13      | 13      | 0       | 199                | 13      | 212      | 173     |
| Propane/propylene    | 35      | 34      | 29      | 42                 | 64      | 76       | 75      |
| Other                | 496     | 354     | 13      | 44                 | 509     | 398      | 729     |
| Total products       | 1.580   | 1.351   | 200     | 487                | 1.780   | 1,838    | 1,959   |
| Total crude          | 4,592   | 4,438   | 1,352   | 1,066              | 5,944   | 5,504    | 6,611   |
| Total imports        | 6.172   | 5,789   | 1,552   | 1,553              | 7.724   | 7.342    | 8,570   |

|              | 6-20-25 | 6-13-25<br>1,000 b/d) |       |
|--------------|---------|-----------------------|-------|
|              |         | 1,000 b/uj-           |       |
| Canada       | 3,168   | 3,223                 | 3,890 |
| Mexico       | 397     | 394                   | 372   |
| Saudi Arabia | 346     | 356                   | 162   |
| Iraq         | 183     | 213                   | 195   |
| Colombia     | 325     | 110                   | 83    |
| Brazil       | 299     | 173                   | 341   |
| Nigeria      | 203     | 137                   | 57    |
| Venezuela    | 70      | 132                   | 0     |
| Ecuador      | 5       | 136                   | 210   |
| Libya        | 240     | 90                    | 86    |