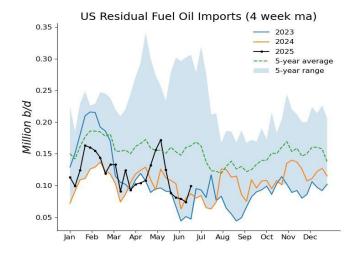

US crude oil imports averaged 5.94 million b/d for the week, up 440,000 b/d from the previous week. Crude oil exports fell by 91,000 b/d during the week, leading to an increase in crude net imports of 531,000 b/d.

## EIA Weekly Petroleum Statistics (Unit: 1,000 b/d; stocks: 1,000 bbl)

| Date                           | 30-May    | 06-Jun    | 13-Jun                                  | 20-Jun    | Last Week Change |
|--------------------------------|-----------|-----------|-----------------------------------------|-----------|------------------|
| US Crude Production            | 13,408    | 13,428    | 13,431                                  | 13,435    | 4                |
| Refiner Inputs and Utilization | ŕ         | ĺ         |                                         | ĺ         |                  |
| Crude Oil Inputs               | 16,998    | 17,226    | 16,862                                  | 16,987    | 125              |
| Gross Inputs                   | 17,192    | 17,364    | 17,147                                  | 17,199    | 52               |
| Operable Refinery Capacity     | 18,406    | 18,406    | 18,406                                  | 18,160    | -246             |
| Refinery Utilization           | 93.4      | 94.3      | 93.2                                    | 94.7      | 1.5              |
| Refinery Production            | 73.4      | 74.3      | 73.2                                    | 74.7      | 1.5              |
| Remery Froduction              |           |           |                                         |           |                  |
| Gasoline Production            | 9,037     | 9,718     | 10,104                                  | 10,112    | 8                |
| Distillate Fuel Oil Production | 4,994     | 4,897     | 4,974                                   | 4,789     | -185             |
| Jet Fuel Production            | 1,886     | 2,023     | 1,963                                   | 1,964     | 1                |
| Residual Fuel Production       | 296       | 276       | 301                                     | 293       | -8               |
| Propane/propylene Production   | 2,897     | 2,897     | 2,880                                   | 2,790     | -90              |
| Stocks                         |           |           |                                         |           |                  |
| Commercial Crude Stocks        | 436,059   | 432,415   | 420,942                                 | 415,106   | -5,836           |
| SPR Crude Stocks               | 401,822   | 402,059   | 402,289                                 | 402,526   | 237              |
| Total US Crude Stocks          | 837,881   | 834,474   | 823,231                                 | 817,632   | -5,599           |
| Gasoline Stocks                | 228,300   | 229,804   | 230,013                                 | 227,938   | -2,075           |
| Distillate Fuel Oil Stocks     | 107,638   | 108,884   | 109,398                                 | 105,332   | -4,066           |
| Jet Fuel Stocks                | 43,654    | 43,399    | 44,428                                  | 44,520    | 92               |
| Residual Fuel Stocks           | 23,266    | 23,193    | 22,631                                  | 22,676    | 45               |
| Propane/propylene Stocks       | 61,943    | 65,986    | 67,523                                  | 72,615    | 5,092            |
| Fuel Ethanol Stocks            | 24,440    | 23,734    | 24,120                                  | 24,404    | 284              |
| Other Oil Stocks               | 310,036   | 314,085   | 315,836                                 | 318,128   | 2,292            |
| Total Products Stock           | 799,278   | 809,085   | 813,949                                 | 815,613   | 1,664            |
| Total Oil Stocks               | 1,637,159 | 1,643,559 | 1,637,180                               | 1,633,245 | -3,935           |
| Total Commercial Oil Stocks    | 1,235,337 | 1,241,500 | 1,234,891                               | 1,230,719 | -4,172           |
| Imports                        |           |           |                                         |           |                  |
| Crude Oil Imports              | 6,346     | 6,176     | 5,504                                   | 5,944     | 440              |
| Gasoline Imports               | 845       | 914       | 960                                     | 1,007     | 47               |
| Distillate Fuel Oil Imports    | 166       | 104       | 153                                     | 73        | -80              |
| Jet Fuel Oil Imports           | 199       | 13        | 212                                     | 13        | -199             |
| Total Products Imports         | 1,890     | 1,702     | 1,838                                   | 1,780     | -58              |
| Exports                        | ,         | ,         | ,,,,,,,,,,,,,,,,,,,,,,,,,,,,,,,,,,,,,,, | ,         |                  |
| Crude Oil Exports              | 3,907     | 3,286     | 4,361                                   | 4,270     | -91              |
| Gasoline Exports               | 938       | 857       | 801                                     | 763       | -38              |
| Distillate Fuel Oil Exports    | 1,405     | 1,447     | 1,308                                   | 1,649     | 341              |
| Jet Fuel Oil Exports           | 191       | 243       | 214                                     | 258       | 44               |
| Residual Fuel Exports          | 153       | 205       | 68                                      | 234       | 166              |
| Propane/propylene Exports      | 1,231     | 1,831     | 1,911                                   | 1,822     | -89              |
| Total Products Exports         | 6,189     | 7,117     | 6,822                                   | 7,177     | 355              |
| Net Imports                    | 0,107     | 7,117     | 0,022                                   | 7,177     | 333              |
| *                              |           |           |                                         |           |                  |
| Crude Oil Net Imports          | 2,439     | 2,890     | 1,143                                   | 1,674     | 531              |
| Products Net Imports           | -4,299    | -5,415    | -4,984                                  | -5,397    | -413             |
| Total Net Imports              | -1,860    | -2,525    | -3,841                                  | -3,724    | 117              |
| Product Supplied/Demand        |           |           |                                         |           |                  |
| Gasoline Demand                | 8,263     | 9,170     | 9,299                                   | 9,688     | 389              |
| Distillate Fuel Oil Demand     | 3,151     | 3,376     | 3,746                                   | 3,794     | 48               |
| Jet Fuel Demand                | 1,760     | 1,829     | 1,814                                   | 1,706     | -108             |
| Residual Fuel Demand           | 326       | 172       | 352                                     | 167       | -185             |
| Propane/propylene Demand       | 788       | 580       | 825                                     | 305       | -520             |
| Total Product Demand           | 19,528    | 19,762    | 20,391                                  | 20,513    | 122              |