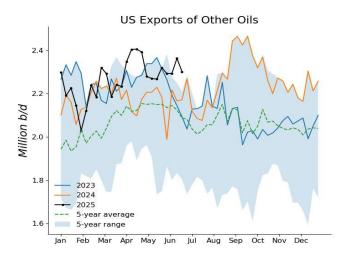

| EXPORTS OF CRUDE AND PRODUCTS               |                 |         |         |  |  |  |
|---------------------------------------------|-----------------|---------|---------|--|--|--|
|                                             | 6-20-25<br>(1   | 6-13-25 | 6-21-24 |  |  |  |
| Finished motor gasoline                     | 763             | 801     | 876     |  |  |  |
| Fuel ethanol                                | 110             | 163     | 72      |  |  |  |
| Jet fuel-kerosine                           | 258             | 214     | 147     |  |  |  |
| Distillate                                  | 1,649           | 1,308   | 1,553   |  |  |  |
| Residual                                    | 234             | 68      | 180     |  |  |  |
| Propane/propylene                           | 1,822           | 1,911   | 1,454   |  |  |  |
| Other oils                                  | 2,341           | 2,357   | 1,997   |  |  |  |
| Total products                              | 7,177           | 6,822   | 6,279   |  |  |  |
| Total crude                                 | 4,270           | 4,361   | 3,910   |  |  |  |
| Total exports                               | 11,447          | 11,183  | 10,189  |  |  |  |
| Net imports:                                |                 |         |         |  |  |  |
| Total                                       | (3,724)         | (3.841) | (1,619) |  |  |  |
| Products                                    | (5,397)         | (4.984) | (4,320) |  |  |  |
| Crude                                       | 1,674           | 1,143   | 2,701   |  |  |  |
| * Revised.<br>Source: US Energy Information | Administration. |         |         |  |  |  |