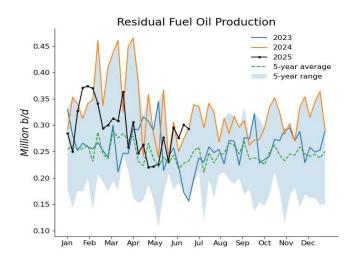

## EIA Weekly Petroleum Statistics (Unit: 1,000 b/d; stocks: 1,000 bbl)

| Date                           | 30-May    | 06-Jun    | 13-Jun                                  | 20-Jun    | Last Week Change |
|--------------------------------|-----------|-----------|-----------------------------------------|-----------|------------------|
| US Crude Production            | 13,408    | 13,428    | 13,431                                  | 13,435    | 4                |
| Refiner Inputs and Utilization | ŕ         | ĺ         |                                         | ĺ         |                  |
| Crude Oil Inputs               | 16,998    | 17,226    | 16,862                                  | 16,987    | 125              |
| Gross Inputs                   | 17,192    | 17,364    | 17,147                                  | 17,199    | 52               |
| Operable Refinery Capacity     | 18,406    | 18,406    | 18,406                                  | 18,160    | -246             |
| Refinery Utilization           | 93.4      | 94.3      | 93.2                                    | 94.7      | 1.5              |
| Refinery Production            | 73.4      | 74.3      | 73.2                                    | 74.7      | 1.5              |
| Remery Froduction              |           |           |                                         |           |                  |
| Gasoline Production            | 9,037     | 9,718     | 10,104                                  | 10,112    | 8                |
| Distillate Fuel Oil Production | 4,994     | 4,897     | 4,974                                   | 4,789     | -185             |
| Jet Fuel Production            | 1,886     | 2,023     | 1,963                                   | 1,964     | 1                |
| Residual Fuel Production       | 296       | 276       | 301                                     | 293       | -8               |
| Propane/propylene Production   | 2,897     | 2,897     | 2,880                                   | 2,790     | -90              |
| Stocks                         |           |           |                                         |           |                  |
| Commercial Crude Stocks        | 436,059   | 432,415   | 420,942                                 | 415,106   | -5,836           |
| SPR Crude Stocks               | 401,822   | 402,059   | 402,289                                 | 402,526   | 237              |
| Total US Crude Stocks          | 837,881   | 834,474   | 823,231                                 | 817,632   | -5,599           |
| Gasoline Stocks                | 228,300   | 229,804   | 230,013                                 | 227,938   | -2,075           |
| Distillate Fuel Oil Stocks     | 107,638   | 108,884   | 109,398                                 | 105,332   | -4,066           |
| Jet Fuel Stocks                | 43,654    | 43,399    | 44,428                                  | 44,520    | 92               |
| Residual Fuel Stocks           | 23,266    | 23,193    | 22,631                                  | 22,676    | 45               |
| Propane/propylene Stocks       | 61,943    | 65,986    | 67,523                                  | 72,615    | 5,092            |
| Fuel Ethanol Stocks            | 24,440    | 23,734    | 24,120                                  | 24,404    | 284              |
| Other Oil Stocks               | 310,036   | 314,085   | 315,836                                 | 318,128   | 2,292            |
| Total Products Stock           | 799,278   | 809,085   | 813,949                                 | 815,613   | 1,664            |
| Total Oil Stocks               | 1,637,159 | 1,643,559 | 1,637,180                               | 1,633,245 | -3,935           |
| Total Commercial Oil Stocks    | 1,235,337 | 1,241,500 | 1,234,891                               | 1,230,719 | -4,172           |
| Imports                        |           |           |                                         |           |                  |
| Crude Oil Imports              | 6,346     | 6,176     | 5,504                                   | 5,944     | 440              |
| Gasoline Imports               | 845       | 914       | 960                                     | 1,007     | 47               |
| Distillate Fuel Oil Imports    | 166       | 104       | 153                                     | 73        | -80              |
| Jet Fuel Oil Imports           | 199       | 13        | 212                                     | 13        | -199             |
| Total Products Imports         | 1,890     | 1,702     | 1,838                                   | 1,780     | -58              |
| Exports                        | ,         | ,         | ,,,,,,,,,,,,,,,,,,,,,,,,,,,,,,,,,,,,,,, | ,         |                  |
| Crude Oil Exports              | 3,907     | 3,286     | 4,361                                   | 4,270     | -91              |
| Gasoline Exports               | 938       | 857       | 801                                     | 763       | -38              |
| Distillate Fuel Oil Exports    | 1,405     | 1,447     | 1,308                                   | 1,649     | 341              |
| Jet Fuel Oil Exports           | 191       | 243       | 214                                     | 258       | 44               |
| Residual Fuel Exports          | 153       | 205       | 68                                      | 234       | 166              |
| Propane/propylene Exports      | 1,231     | 1,831     | 1,911                                   | 1,822     | -89              |
| Total Products Exports         | 6,189     | 7,117     | 6,822                                   | 7,177     | 355              |
| Net Imports                    | 0,107     | 7,117     | 0,022                                   | 7,177     | 333              |
| *                              |           |           |                                         |           |                  |
| Crude Oil Net Imports          | 2,439     | 2,890     | 1,143                                   | 1,674     | 531              |
| Products Net Imports           | -4,299    | -5,415    | -4,984                                  | -5,397    | -413             |
| Total Net Imports              | -1,860    | -2,525    | -3,841                                  | -3,724    | 117              |
| Product Supplied/Demand        |           |           |                                         |           |                  |
| Gasoline Demand                | 8,263     | 9,170     | 9,299                                   | 9,688     | 389              |
| Distillate Fuel Oil Demand     | 3,151     | 3,376     | 3,746                                   | 3,794     | 48               |
| Jet Fuel Demand                | 1,760     | 1,829     | 1,814                                   | 1,706     | -108             |
| Residual Fuel Demand           | 326       | 172       | 352                                     | 167       | -185             |
| Propane/propylene Demand       | 788       | 580       | 825                                     | 305       | -520             |
| Total Product Demand           | 19,528    | 19,762    | 20,391                                  | 20,513    | 122              |