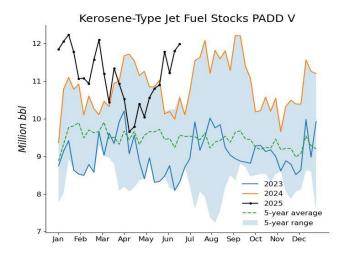

| CRUDE ANI                                                      | CRUDE AND PRODUCT STOCKS |                  |                   |          |                    |          |        |  |
|----------------------------------------------------------------|--------------------------|------------------|-------------------|----------|--------------------|----------|--------|--|
| District                                                       | Crude oil                | Motor g<br>Total | Blending<br>Comp. | Kerosine | Fuel<br>Distillate | Residual |        |  |
| PAD 1                                                          | 9.091                    | 60.755           | 57,316            | 11.194   | 22.903             | 5.706    | 5.710  |  |
| PAD 2                                                          | 102,262                  | 47,591           | 44,094            |          | 25,019             | 1,333    | 16,975 |  |
| PAD 3                                                          | 229.864                  | 83,561           | 78,212            |          | 43,272             | 11,531   | 46,227 |  |
| PAD 4                                                          | 23.845                   | 7.353            | 6.311             | 696      | 3,792              | 232      | 3,702  |  |
| PAD 5                                                          | 50.045                   | 28,678           | 26,955            | 11,993   | 10.346             | 3.873    |        |  |
| June 20, 2025                                                  | 415,107                  | 227,938          | 212,888           |          | 105,332            | 22,675   | 72,614 |  |
| June 13, 2025                                                  | 420,943                  | 230.012          | 214,314           |          | 109,398            | 22,632   | 67,523 |  |
| June 21, 2024 2                                                | 460,695                  | 233,885          | 215,886           | 43,877   | 121,263            | 28,463   | 73,536 |  |
| <sup>1</sup> Includes Pad 5. <sup>2</sup><br>Source: US Energy |                          | Iministration    |                   |          |                    |          |        |  |