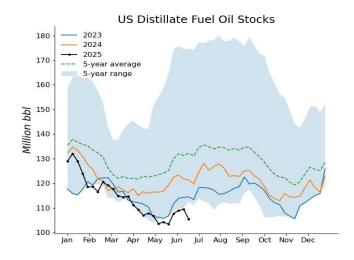

As gasoline demand soars to a multi-year high, total US motor gasoline inventories decreased by 2.08 million bbl from the previous week to 227.94 million bbl, about 3% below the 5-year average. EIA data showed motor gasoline supplied climbed to 9.69 million b/d during the week from 9.3 million b/d in the prior week. As exports surged, distillate fuel inventories declined by 4.07 million bbl to 105.33 million bbl, the steepest week-on-week decline in 5 months and about 20% below the 5-year average.

| CRUDE ANI                                                      | CRUDE AND PRODUCT STOCKS |                  |                   |          |                    |          |        |  |
|----------------------------------------------------------------|--------------------------|------------------|-------------------|----------|--------------------|----------|--------|--|
| District                                                       | Crude oil                | Motor g<br>Total | Blending<br>Comp. | Kerosine | Fuel<br>Distillate | Residual |        |  |
| PAD 1                                                          | 9.091                    | 60.755           | 57,316            | 11.194   | 22.903             | 5.706    | 5.710  |  |
| PAD 2                                                          | 102,262                  | 47,591           | 44,094            |          | 25,019             | 1,333    | 16,975 |  |
| PAD 3                                                          | 229.864                  | 83,561           | 78,212            |          | 43,272             | 11,531   | 46,227 |  |
| PAD 4                                                          | 23.845                   | 7.353            | 6.311             | 696      | 3,792              | 232      | 3,702  |  |
| PAD 5                                                          | 50.045                   | 28,678           | 26,955            | 11,993   | 10.346             | 3.873    |        |  |
| June 20, 2025                                                  | 415,107                  | 227,938          | 212,888           |          | 105,332            | 22,675   | 72,614 |  |
| June 13, 2025                                                  | 420,943                  | 230.012          | 214,314           |          | 109,398            | 22,632   | 67,523 |  |
| June 21, 2024 2                                                | 460,695                  | 233,885          | 215,886           | 43,877   | 121,263            | 28,463   | 73,536 |  |
| <sup>1</sup> Includes Pad 5. <sup>2</sup><br>Source: US Energy |                          | Iministration    |                   |          |                    |          |        |  |