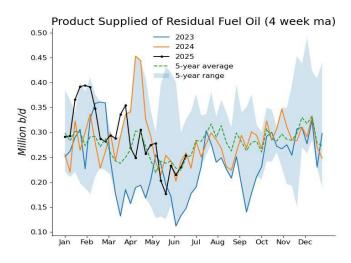

Over the past 4 weeks, total products supplied averaged 20.05 million b/d, down 1.6% from the same period last year. Motor gasoline product supplied averaged 9.11 million b/d, up 0.22% from a year earlier. Distillate fuel product supplied averaged 3.52 million b/d over the past 4 weeks, down 3.18% from the same period last year. Jet fuel product supplied was 1.78 million b/d, up 4.31% compared with the same 4-week period last year.