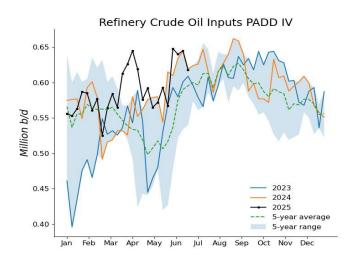

#### INDUSTRY STATISTICS

|                 | REFI            | NERY                            | REFINERY O     |       |            | ТРИТ          |        |
|-----------------|-----------------|---------------------------------|----------------|-------|------------|---------------|--------|
| District        | Gross<br>inputs | Crude oil<br>inputs<br>000 b/d) | motor gasoline |       | Distillate | Residual      |        |
| PAD 1           | 840             | 830                             | 3,243          | 93    | 249        | 32            | 303    |
| PAD 2           | 4,224           | 4,216                           | 2,572          | 334   | 1,163      | 45            | 530    |
| PAD 3           | 9,255           | 9,183                           | 1,922          | 1,020 | 2,752      | 104           | 1,717  |
| PAD 4           | 619             | 618                             | 389            | 30    | 199        | 12            | 241    |
| PAD 5           | 2,261           | 2,140                           | 1,462          | 489   | 427        | 100           |        |
| June 20, 2025   | 17,199          | 16,987                          | 9,588          | 1,966 | 4,790      | 293           | 2,791  |
| June 13, 2025   | 17,147          | 16,862                          | 9,632          | 1,963 | 4,974      | 301           | 2,880  |
| June 21, 2024 2 | 16,895          | 16,532                          | 10,016         | 1,932 | 4,902      | 294           | 2,705  |
|                 | 18,160          | Operable ca                     | apacity        |       | 94.7       | % utilization | n rate |