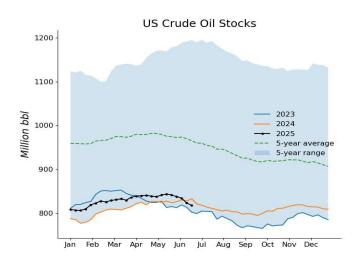

US commercial crude oil inventories extended losses for another week, falling by 5.84 million bbl from the previous week. This compared with analysts' expectations for a 797,000-bbl draw in a Reuters poll. At 415 .1million bbl, US commercial crude oil inventories were about 11% below the 5-year average for this time of year.

According to EIA estimates, working gas in storage was 2,898 bcf as of Friday, June 20, a net increase of 96 bcf from the previous week. Stocks were 196 bcf less than last year at this time and 179 bcf above the 5-year average of 2,719 bcf.