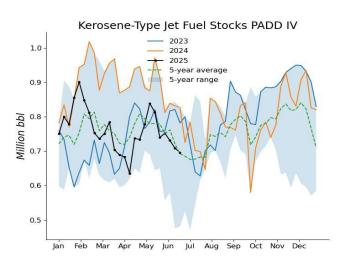

| CRUDE ANI                                                      | CRUDE AND PRODUCT STOCKS |                  |                   |          |                    |          |        |  |
|----------------------------------------------------------------|--------------------------|------------------|-------------------|----------|--------------------|----------|--------|--|
| District                                                       | Crude oil                | Motor g<br>Total | Blending<br>Comp. | Kerosine | Fuel<br>Distillate | Residual |        |  |
| PAD 1                                                          | 9.091                    | 60.755           | 57,316            | 11.194   | 22.903             | 5.706    | 5.710  |  |
| PAD 2                                                          | 102,262                  | 47,591           | 44,094            |          | 25,019             | 1,333    | 16,975 |  |
| PAD 3                                                          | 229.864                  | 83,561           | 78,212            |          | 43,272             | 11,531   | 46,227 |  |
| PAD 4                                                          | 23.845                   | 7.353            | 6.311             | 696      | 3,792              | 232      | 3,702  |  |
| PAD 5                                                          | 50.045                   | 28,678           | 26,955            | 11,993   | 10.346             | 3.873    |        |  |
| June 20, 2025                                                  | 415,107                  | 227,938          | 212,888           |          | 105,332            | 22,675   | 72,614 |  |
| June 13, 2025                                                  | 420,943                  | 230.012          | 214,314           |          | 109,398            | 22,632   | 67,523 |  |
| June 21, 2024 2                                                | 460,695                  | 233,885          | 215,886           | 43,877   | 121,263            | 28,463   | 73,536 |  |
| <sup>1</sup> Includes Pad 5. <sup>2</sup><br>Source: US Energy |                          | Iministration    |                   |          |                    |          |        |  |