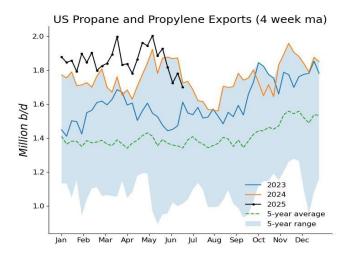

| EXPORTS OF CRUDE AND PRODUCTS               |                 |         |         |  |  |  |
|---------------------------------------------|-----------------|---------|---------|--|--|--|
|                                             | 6-20-25<br>(1   | 6-13-25 | 6-21-24 |  |  |  |
| Finished motor gasoline                     | 763             | 801     | 876     |  |  |  |
| Fuel ethanol                                | 110             | 163     | 72      |  |  |  |
| Jet fuel-kerosine                           | 258             | 214     | 147     |  |  |  |
| Distillate                                  | 1,649           | 1,308   | 1,553   |  |  |  |
| Residual                                    | 234             | 68      | 180     |  |  |  |
| Propane/propylene                           | 1,822           | 1,911   | 1,454   |  |  |  |
| Other oils                                  | 2,341           | 2,357   | 1,997   |  |  |  |
| Total products                              | 7,177           | 6,822   | 6,279   |  |  |  |
| Total crude                                 | 4,270           | 4,361   | 3,910   |  |  |  |
| Total exports                               | 11,447          | 11,183  | 10,189  |  |  |  |
| Net imports:                                |                 |         |         |  |  |  |
| Total                                       | (3,724)         | (3.841) | (1,619) |  |  |  |
| Products                                    | (5,397)         | (4.984) | (4,320) |  |  |  |
| Crude                                       | 1,674           | 1,143   | 2,701   |  |  |  |
| * Revised.<br>Source: US Energy Information | Administration. |         |         |  |  |  |