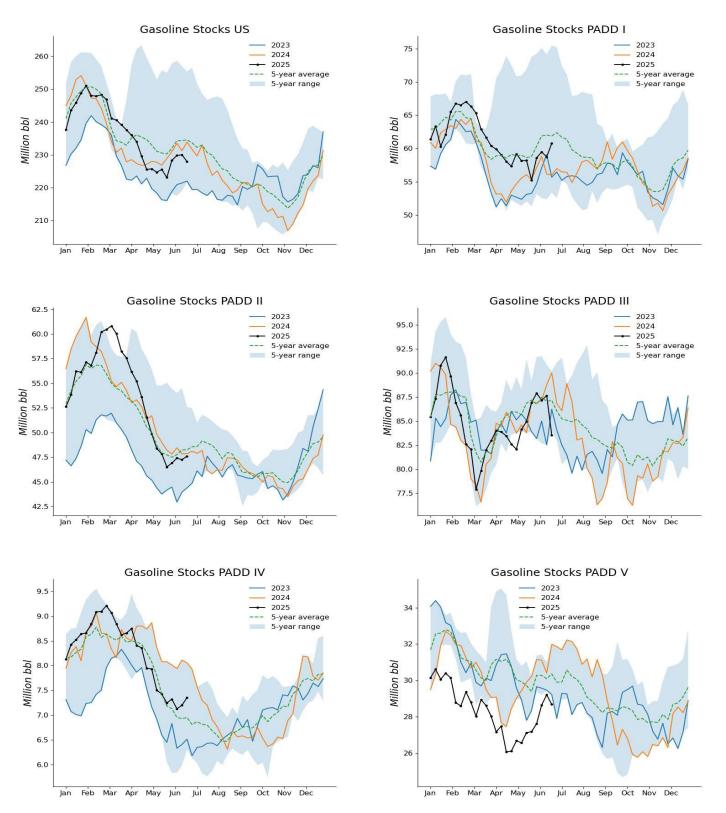

As gasoline demand soars to a multi-year high, total US motor gasoline inventories decreased by 2.08 million bbl from the previous week to 227.94 million bbl, about 3% below the 5-year average. EIA data showed motor gasoline supplied climbed to 9.69 million b/d during the week from 9.3 million b/d in the prior week. As exports surged, distillate fuel inventories declined by 4.07 million bbl to 105.33 million bbl, the steepest week-on-week decline in 5 months and about 20% below the 5-year average.

| CRUDE ANI                                                      | CRUDE AND PRODUCT STOCKS |                  |                   |          |                    |          |        |  |
|----------------------------------------------------------------|--------------------------|------------------|-------------------|----------|--------------------|----------|--------|--|
| District                                                       | Crude oil                | Motor g<br>Total | Blending<br>Comp. | Kerosine | Fuel<br>Distillate | Residual |        |  |
| PAD 1                                                          | 9.091                    | 60.755           | 57,316            | 11.194   | 22.903             | 5.706    | 5.710  |  |
| PAD 2                                                          | 102,262                  | 47,591           | 44,094            |          | 25,019             | 1,333    | 16,975 |  |
| PAD 3                                                          | 229.864                  | 83,561           | 78,212            |          | 43,272             | 11,531   | 46,227 |  |
| PAD 4                                                          | 23.845                   | 7.353            | 6.311             | 696      | 3,792              | 232      | 3,702  |  |
| PAD 5                                                          | 50.045                   | 28,678           | 26,955            | 11,993   | 10.346             | 3.873    |        |  |
| June 20, 2025                                                  | 415,107                  | 227,938          | 212,888           |          | 105,332            | 22,675   | 72,614 |  |
| June 13, 2025                                                  | 420,943                  | 230.012          | 214,314           |          | 109,398            | 22,632   | 67,523 |  |
| June 21, 2024 2                                                | 460,695                  | 233,885          | 215,886           | 43,877   | 121,263            | 28,463   | 73,536 |  |
| <sup>1</sup> Includes Pad 5. <sup>2</sup><br>Source: US Energy |                          | Iministration    |                   |          |                    |          |        |  |