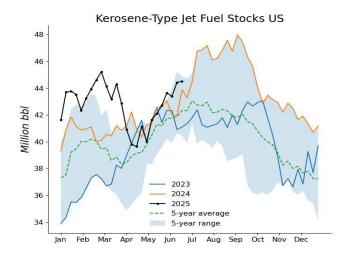

Over the past 4 weeks, total products supplied averaged 20.05 million b/d, down 1.6% from the same period last year. Motor gasoline product supplied averaged 9.11 million b/d, up 0.22% from a year earlier. Distillate fuel product supplied averaged 3.52 million b/d over the past 4 weeks, down 3.18% from the same period last year. Jet fuel product supplied was 1.78 million b/d, up 4.31% compared with the same 4-week period last year.

## EIA Weekly Petroleum Statistics (Unit: 1,000 b/d; stocks: 1,000 bbl)

| Date                           | 30-May    | 06-Jun    | 13-Jun                                  | 20-Jun    | Last Week Change |
|--------------------------------|-----------|-----------|-----------------------------------------|-----------|------------------|
| US Crude Production            | 13,408    | 13,428    | 13,431                                  | 13,435    | 4                |
| Refiner Inputs and Utilization | ŕ         | ĺ         |                                         | ĺ         |                  |
| Crude Oil Inputs               | 16,998    | 17,226    | 16,862                                  | 16,987    | 125              |
| Gross Inputs                   | 17,192    | 17,364    | 17,147                                  | 17,199    | 52               |
| Operable Refinery Capacity     | 18,406    | 18,406    | 18,406                                  | 18,160    | -246             |
| Refinery Utilization           | 93.4      | 94.3      | 93.2                                    | 94.7      | 1.5              |
| Refinery Production            | 73.4      | 74.3      | 73.2                                    | 74.7      | 1.5              |
| Remery Froduction              |           |           |                                         |           |                  |
| Gasoline Production            | 9,037     | 9,718     | 10,104                                  | 10,112    | 8                |
| Distillate Fuel Oil Production | 4,994     | 4,897     | 4,974                                   | 4,789     | -185             |
| Jet Fuel Production            | 1,886     | 2,023     | 1,963                                   | 1,964     | 1                |
| Residual Fuel Production       | 296       | 276       | 301                                     | 293       | -8               |
| Propane/propylene Production   | 2,897     | 2,897     | 2,880                                   | 2,790     | -90              |
| Stocks                         |           |           |                                         |           |                  |
| Commercial Crude Stocks        | 436,059   | 432,415   | 420,942                                 | 415,106   | -5,836           |
| SPR Crude Stocks               | 401,822   | 402,059   | 402,289                                 | 402,526   | 237              |
| Total US Crude Stocks          | 837,881   | 834,474   | 823,231                                 | 817,632   | -5,599           |
| Gasoline Stocks                | 228,300   | 229,804   | 230,013                                 | 227,938   | -2,075           |
| Distillate Fuel Oil Stocks     | 107,638   | 108,884   | 109,398                                 | 105,332   | -4,066           |
| Jet Fuel Stocks                | 43,654    | 43,399    | 44,428                                  | 44,520    | 92               |
| Residual Fuel Stocks           | 23,266    | 23,193    | 22,631                                  | 22,676    | 45               |
| Propane/propylene Stocks       | 61,943    | 65,986    | 67,523                                  | 72,615    | 5,092            |
| Fuel Ethanol Stocks            | 24,440    | 23,734    | 24,120                                  | 24,404    | 284              |
| Other Oil Stocks               | 310,036   | 314,085   | 315,836                                 | 318,128   | 2,292            |
| Total Products Stock           | 799,278   | 809,085   | 813,949                                 | 815,613   | 1,664            |
| Total Oil Stocks               | 1,637,159 | 1,643,559 | 1,637,180                               | 1,633,245 | -3,935           |
| Total Commercial Oil Stocks    | 1,235,337 | 1,241,500 | 1,234,891                               | 1,230,719 | -4,172           |
| Imports                        |           |           |                                         |           |                  |
| Crude Oil Imports              | 6,346     | 6,176     | 5,504                                   | 5,944     | 440              |
| Gasoline Imports               | 845       | 914       | 960                                     | 1,007     | 47               |
| Distillate Fuel Oil Imports    | 166       | 104       | 153                                     | 73        | -80              |
| Jet Fuel Oil Imports           | 199       | 13        | 212                                     | 13        | -199             |
| Total Products Imports         | 1,890     | 1,702     | 1,838                                   | 1,780     | -58              |
| Exports                        | ,         | ,         | ,,,,,,,,,,,,,,,,,,,,,,,,,,,,,,,,,,,,,,, | ,         |                  |
| Crude Oil Exports              | 3,907     | 3,286     | 4,361                                   | 4,270     | -91              |
| Gasoline Exports               | 938       | 857       | 801                                     | 763       | -38              |
| Distillate Fuel Oil Exports    | 1,405     | 1,447     | 1,308                                   | 1,649     | 341              |
| Jet Fuel Oil Exports           | 191       | 243       | 214                                     | 258       | 44               |
| Residual Fuel Exports          | 153       | 205       | 68                                      | 234       | 166              |
| Propane/propylene Exports      | 1,231     | 1,831     | 1,911                                   | 1,822     | -89              |
| Total Products Exports         | 6,189     | 7,117     | 6,822                                   | 7,177     | 355              |
| Net Imports                    | 0,107     | 7,117     | 0,022                                   | 7,177     | 333              |
| *                              |           |           |                                         |           |                  |
| Crude Oil Net Imports          | 2,439     | 2,890     | 1,143                                   | 1,674     | 531              |
| Products Net Imports           | -4,299    | -5,415    | -4,984                                  | -5,397    | -413             |
| Total Net Imports              | -1,860    | -2,525    | -3,841                                  | -3,724    | 117              |
| Product Supplied/Demand        |           |           |                                         |           |                  |
| Gasoline Demand                | 8,263     | 9,170     | 9,299                                   | 9,688     | 389              |
| Distillate Fuel Oil Demand     | 3,151     | 3,376     | 3,746                                   | 3,794     | 48               |
| Jet Fuel Demand                | 1,760     | 1,829     | 1,814                                   | 1,706     | -108             |
| Residual Fuel Demand           | 326       | 172       | 352                                     | 167       | -185             |
| Propane/propylene Demand       | 788       | 580       | 825                                     | 305       | -520             |
| Total Product Demand           | 19,528    | 19,762    | 20,391                                  | 20,513    | 122              |