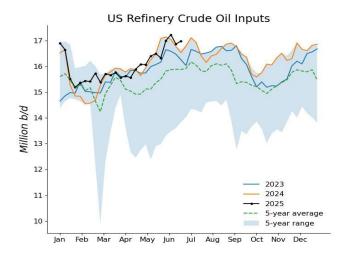

#### Crude and fuel inventories fell in the US

Data from the US Energy Information Administration (EIA) for the week ending Jun. 20, 2025, indicate:

US crude oil refinery inputs averaged 17 million b/d during the week, an expansion of 125,000 b/d from the previous week. Refineries operated at 94.7% of capacity, up 1.5 percentage points from the previous week. Gasoline production climbed by 8,000 b/d to 10.11 million b/d, and distillate fuel production decreased by 185,000 b/d to 4.79 million b/d.