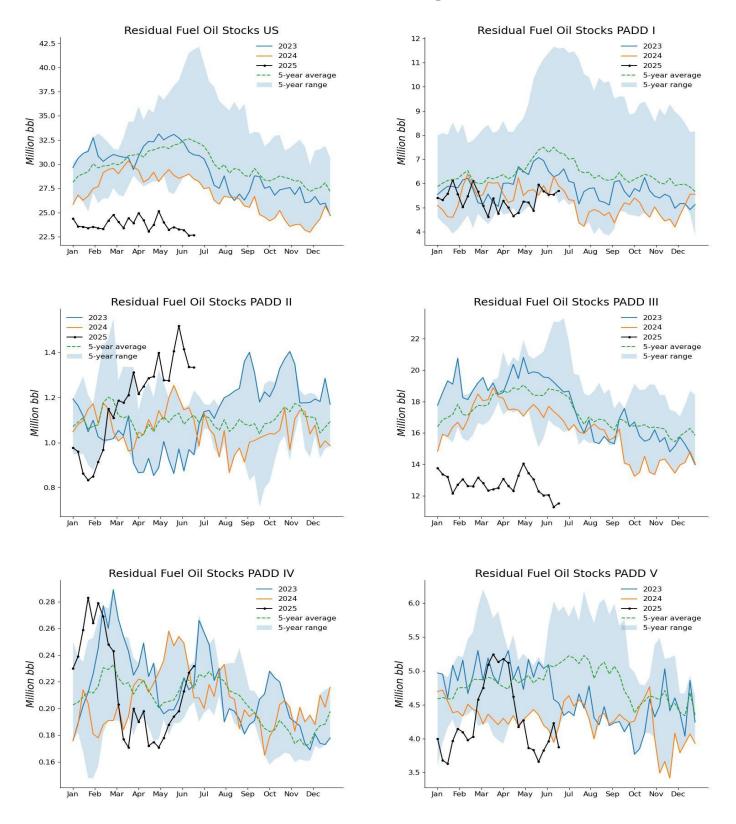

| CRUDE ANI                                                      | CRUDE AND PRODUCT STOCKS |                  |                   |          |                    |          |        |  |
|----------------------------------------------------------------|--------------------------|------------------|-------------------|----------|--------------------|----------|--------|--|
| District                                                       | Crude oil                | Motor g<br>Total | Blending<br>Comp. | Kerosine | Fuel<br>Distillate | Residual |        |  |
| PAD 1                                                          | 9.091                    | 60.755           | 57,316            | 11.194   | 22.903             | 5.706    | 5.710  |  |
| PAD 2                                                          | 102,262                  | 47,591           | 44,094            |          | 25,019             | 1,333    | 16,975 |  |
| PAD 3                                                          | 229.864                  | 83,561           | 78,212            |          | 43,272             | 11,531   | 46,227 |  |
| PAD 4                                                          | 23.845                   | 7.353            | 6.311             | 696      | 3,792              | 232      | 3,702  |  |
| PAD 5                                                          | 50.045                   | 28,678           | 26,955            | 11,993   | 10.346             | 3.873    |        |  |
| June 20, 2025                                                  | 415,107                  | 227,938          | 212,888           |          | 105,332            | 22,675   | 72,614 |  |
| June 13, 2025                                                  | 420,943                  | 230.012          | 214,314           |          | 109,398            | 22,632   | 67,523 |  |
| June 21, 2024 2                                                | 460,695                  | 233,885          | 215,886           | 43,877   | 121,263            | 28,463   | 73,536 |  |
| <sup>1</sup> Includes Pad 5. <sup>2</sup><br>Source: US Energy |                          | Iministration    |                   |          |                    |          |        |  |