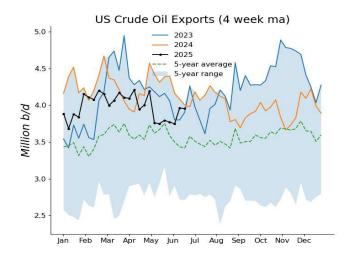

US crude oil imports averaged 5.94 million b/d for the week, up 440,000 b/d from the previous week. Crude oil exports fell by 91,000 b/d during the week, leading to an increase in crude net imports of 531,000 b/d.

| EXPORTS OF CRUDE AND PRODUCTS               |                 |         |         |  |  |  |
|---------------------------------------------|-----------------|---------|---------|--|--|--|
|                                             | 6-20-25<br>(1   | 6-13-25 | 6-21-24 |  |  |  |
| Finished motor gasoline                     | 763             | 801     | 876     |  |  |  |
| Fuel ethanol                                | 110             | 163     | 72      |  |  |  |
| Jet fuel-kerosine                           | 258             | 214     | 147     |  |  |  |
| Distillate                                  | 1,649           | 1,308   | 1,553   |  |  |  |
| Residual                                    | 234             | 68      | 180     |  |  |  |
| Propane/propylene                           | 1,822           | 1,911   | 1,454   |  |  |  |
| Other oils                                  | 2,341           | 2,357   | 1,997   |  |  |  |
| Total products                              | 7,177           | 6,822   | 6,279   |  |  |  |
| Total crude                                 | 4,270           | 4,361   | 3,910   |  |  |  |
| Total exports                               | 11,447          | 11,183  | 10,189  |  |  |  |
| Net imports:                                |                 |         |         |  |  |  |
| Total                                       | (3,724)         | (3.841) | (1,619) |  |  |  |
| Products                                    | (5,397)         | (4.984) | (4,320) |  |  |  |
| Crude                                       | 1,674           | 1,143   | 2,701   |  |  |  |
| * Revised.<br>Source: US Energy Information | Administration. |         |         |  |  |  |