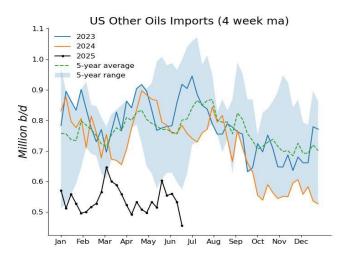

## EIA Weekly Petroleum Statistics (Unit: 1,000 b/d; stocks: 1,000 bbl)

| Date                           | 30-May    | 06-Jun    | 13-Jun                                  | 20-Jun    | Last Week Change |
|--------------------------------|-----------|-----------|-----------------------------------------|-----------|------------------|
| US Crude Production            | 13,408    | 13,428    | 13,431                                  | 13,435    | 4                |
| Refiner Inputs and Utilization | ŕ         | ĺ         |                                         | ĺ         |                  |
| Crude Oil Inputs               | 16,998    | 17,226    | 16,862                                  | 16,987    | 125              |
| Gross Inputs                   | 17,192    | 17,364    | 17,147                                  | 17,199    | 52               |
| Operable Refinery Capacity     | 18,406    | 18,406    | 18,406                                  | 18,160    | -246             |
| Refinery Utilization           | 93.4      | 94.3      | 93.2                                    | 94.7      | 1.5              |
| Refinery Production            | 73.4      | 74.3      | 73.2                                    | 74.7      | 1.5              |
| Remery Froduction              |           |           |                                         |           |                  |
| Gasoline Production            | 9,037     | 9,718     | 10,104                                  | 10,112    | 8                |
| Distillate Fuel Oil Production | 4,994     | 4,897     | 4,974                                   | 4,789     | -185             |
| Jet Fuel Production            | 1,886     | 2,023     | 1,963                                   | 1,964     | 1                |
| Residual Fuel Production       | 296       | 276       | 301                                     | 293       | -8               |
| Propane/propylene Production   | 2,897     | 2,897     | 2,880                                   | 2,790     | -90              |
| Stocks                         |           |           |                                         |           |                  |
| Commercial Crude Stocks        | 436,059   | 432,415   | 420,942                                 | 415,106   | -5,836           |
| SPR Crude Stocks               | 401,822   | 402,059   | 402,289                                 | 402,526   | 237              |
| Total US Crude Stocks          | 837,881   | 834,474   | 823,231                                 | 817,632   | -5,599           |
| Gasoline Stocks                | 228,300   | 229,804   | 230,013                                 | 227,938   | -2,075           |
| Distillate Fuel Oil Stocks     | 107,638   | 108,884   | 109,398                                 | 105,332   | -4,066           |
| Jet Fuel Stocks                | 43,654    | 43,399    | 44,428                                  | 44,520    | 92               |
| Residual Fuel Stocks           | 23,266    | 23,193    | 22,631                                  | 22,676    | 45               |
| Propane/propylene Stocks       | 61,943    | 65,986    | 67,523                                  | 72,615    | 5,092            |
| Fuel Ethanol Stocks            | 24,440    | 23,734    | 24,120                                  | 24,404    | 284              |
| Other Oil Stocks               | 310,036   | 314,085   | 315,836                                 | 318,128   | 2,292            |
| Total Products Stock           | 799,278   | 809,085   | 813,949                                 | 815,613   | 1,664            |
| Total Oil Stocks               | 1,637,159 | 1,643,559 | 1,637,180                               | 1,633,245 | -3,935           |
| Total Commercial Oil Stocks    | 1,235,337 | 1,241,500 | 1,234,891                               | 1,230,719 | -4,172           |
| Imports                        |           |           |                                         |           |                  |
| Crude Oil Imports              | 6,346     | 6,176     | 5,504                                   | 5,944     | 440              |
| Gasoline Imports               | 845       | 914       | 960                                     | 1,007     | 47               |
| Distillate Fuel Oil Imports    | 166       | 104       | 153                                     | 73        | -80              |
| Jet Fuel Oil Imports           | 199       | 13        | 212                                     | 13        | -199             |
| Total Products Imports         | 1,890     | 1,702     | 1,838                                   | 1,780     | -58              |
| Exports                        | ,         | ,         | ,,,,,,,,,,,,,,,,,,,,,,,,,,,,,,,,,,,,,,, | ,         |                  |
| Crude Oil Exports              | 3,907     | 3,286     | 4,361                                   | 4,270     | -91              |
| Gasoline Exports               | 938       | 857       | 801                                     | 763       | -38              |
| Distillate Fuel Oil Exports    | 1,405     | 1,447     | 1,308                                   | 1,649     | 341              |
| Jet Fuel Oil Exports           | 191       | 243       | 214                                     | 258       | 44               |
| Residual Fuel Exports          | 153       | 205       | 68                                      | 234       | 166              |
| Propane/propylene Exports      | 1,231     | 1,831     | 1,911                                   | 1,822     | -89              |
| Total Products Exports         | 6,189     | 7,117     | 6,822                                   | 7,177     | 355              |
| Net Imports                    | 0,107     | 7,117     | 0,022                                   | 7,177     | 333              |
| *                              |           |           |                                         |           |                  |
| Crude Oil Net Imports          | 2,439     | 2,890     | 1,143                                   | 1,674     | 531              |
| Products Net Imports           | -4,299    | -5,415    | -4,984                                  | -5,397    | -413             |
| Total Net Imports              | -1,860    | -2,525    | -3,841                                  | -3,724    | 117              |
| Product Supplied/Demand        |           |           |                                         |           |                  |
| Gasoline Demand                | 8,263     | 9,170     | 9,299                                   | 9,688     | 389              |
| Distillate Fuel Oil Demand     | 3,151     | 3,376     | 3,746                                   | 3,794     | 48               |
| Jet Fuel Demand                | 1,760     | 1,829     | 1,814                                   | 1,706     | -108             |
| Residual Fuel Demand           | 326       | 172       | 352                                     | 167       | -185             |
| Propane/propylene Demand       | 788       | 580       | 825                                     | 305       | -520             |
| Total Product Demand           | 19,528    | 19,762    | 20,391                                  | 20,513    | 122              |