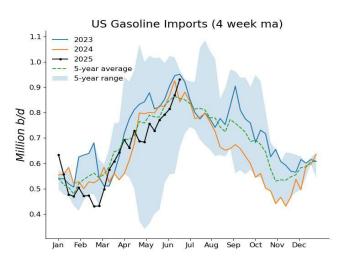

As gasoline demand soars to a multi-year high, total US motor gasoline inventories decreased by 2.08 million bbl from the previous week to 227.94 million bbl, about 3% below the 5-year average. EIA data showed motor gasoline supplied climbed to 9.69 million b/d during the week from 9.3 million b/d in the prior week. As exports surged, distillate fuel inventories declined by 4.07 million bbl to 105.33 million bbl, the steepest week-on-week decline in 5 months and about 20% below the 5-year average.

Over the past 4 weeks, total products supplied averaged 20.05 million b/d, down 1.6% from the same period last year. Motor gasoline product supplied averaged 9.11 million b/d, up 0.22% from a year earlier. Distillate fuel product supplied averaged 3.52 million b/d over the past 4 weeks, down 3.18% from the same period last year. Jet fuel product supplied was 1.78 million b/d, up 4.31% compared with the same 4-week period last year.