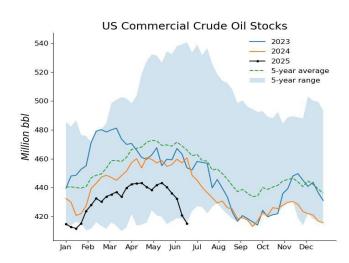

US commercial crude oil inventories extended losses for another week, falling by 5.84 million bbl from the previous week. This compared with analysts' expectations for a 797,000-bbl draw in a Reuters poll. At 415 .1million bbl, US commercial crude oil inventories were about 11% below the 5-year average for this time of year.