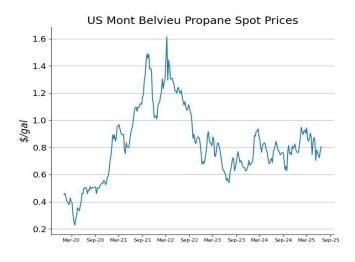

## EIA Weekly Petroleum Statistics (Unit: 1,000 b/d; stocks: 1,000 bbl)

| Date                           | 30-May    | 06-Jun    | 13-Jun                                  | 20-Jun    | Last Week Change |
|--------------------------------|-----------|-----------|-----------------------------------------|-----------|------------------|
| US Crude Production            | 13,408    | 13,428    | 13,431                                  | 13,435    | 4                |
| Refiner Inputs and Utilization | ŕ         | ĺ         |                                         | ĺ         |                  |
| Crude Oil Inputs               | 16,998    | 17,226    | 16,862                                  | 16,987    | 125              |
| Gross Inputs                   | 17,192    | 17,364    | 17,147                                  | 17,199    | 52               |
| Operable Refinery Capacity     | 18,406    | 18,406    | 18,406                                  | 18,160    | -246             |
| Refinery Utilization           | 93.4      | 94.3      | 93.2                                    | 94.7      | 1.5              |
| Refinery Production            | 73.4      | 74.3      | 73.2                                    | 74.7      | 1.5              |
| Remery Froduction              |           |           |                                         |           |                  |
| Gasoline Production            | 9,037     | 9,718     | 10,104                                  | 10,112    | 8                |
| Distillate Fuel Oil Production | 4,994     | 4,897     | 4,974                                   | 4,789     | -185             |
| Jet Fuel Production            | 1,886     | 2,023     | 1,963                                   | 1,964     | 1                |
| Residual Fuel Production       | 296       | 276       | 301                                     | 293       | -8               |
| Propane/propylene Production   | 2,897     | 2,897     | 2,880                                   | 2,790     | -90              |
| Stocks                         |           |           |                                         |           |                  |
| Commercial Crude Stocks        | 436,059   | 432,415   | 420,942                                 | 415,106   | -5,836           |
| SPR Crude Stocks               | 401,822   | 402,059   | 402,289                                 | 402,526   | 237              |
| Total US Crude Stocks          | 837,881   | 834,474   | 823,231                                 | 817,632   | -5,599           |
| Gasoline Stocks                | 228,300   | 229,804   | 230,013                                 | 227,938   | -2,075           |
| Distillate Fuel Oil Stocks     | 107,638   | 108,884   | 109,398                                 | 105,332   | -4,066           |
| Jet Fuel Stocks                | 43,654    | 43,399    | 44,428                                  | 44,520    | 92               |
| Residual Fuel Stocks           | 23,266    | 23,193    | 22,631                                  | 22,676    | 45               |
| Propane/propylene Stocks       | 61,943    | 65,986    | 67,523                                  | 72,615    | 5,092            |
| Fuel Ethanol Stocks            | 24,440    | 23,734    | 24,120                                  | 24,404    | 284              |
| Other Oil Stocks               | 310,036   | 314,085   | 315,836                                 | 318,128   | 2,292            |
| Total Products Stock           | 799,278   | 809,085   | 813,949                                 | 815,613   | 1,664            |
| Total Oil Stocks               | 1,637,159 | 1,643,559 | 1,637,180                               | 1,633,245 | -3,935           |
| Total Commercial Oil Stocks    | 1,235,337 | 1,241,500 | 1,234,891                               | 1,230,719 | -4,172           |
| Imports                        |           |           |                                         |           |                  |
| Crude Oil Imports              | 6,346     | 6,176     | 5,504                                   | 5,944     | 440              |
| Gasoline Imports               | 845       | 914       | 960                                     | 1,007     | 47               |
| Distillate Fuel Oil Imports    | 166       | 104       | 153                                     | 73        | -80              |
| Jet Fuel Oil Imports           | 199       | 13        | 212                                     | 13        | -199             |
| Total Products Imports         | 1,890     | 1,702     | 1,838                                   | 1,780     | -58              |
| Exports                        | ,         | ,         | ,,,,,,,,,,,,,,,,,,,,,,,,,,,,,,,,,,,,,,, | ,         |                  |
| Crude Oil Exports              | 3,907     | 3,286     | 4,361                                   | 4,270     | -91              |
| Gasoline Exports               | 938       | 857       | 801                                     | 763       | -38              |
| Distillate Fuel Oil Exports    | 1,405     | 1,447     | 1,308                                   | 1,649     | 341              |
| Jet Fuel Oil Exports           | 191       | 243       | 214                                     | 258       | 44               |
| Residual Fuel Exports          | 153       | 205       | 68                                      | 234       | 166              |
| Propane/propylene Exports      | 1,231     | 1,831     | 1,911                                   | 1,822     | -89              |
| Total Products Exports         | 6,189     | 7,117     | 6,822                                   | 7,177     | 355              |
| Net Imports                    | 0,107     | 7,117     | 0,022                                   | 7,177     | 333              |
| *                              |           |           |                                         |           |                  |
| Crude Oil Net Imports          | 2,439     | 2,890     | 1,143                                   | 1,674     | 531              |
| Products Net Imports           | -4,299    | -5,415    | -4,984                                  | -5,397    | -413             |
| Total Net Imports              | -1,860    | -2,525    | -3,841                                  | -3,724    | 117              |
| Product Supplied/Demand        |           |           |                                         |           |                  |
| Gasoline Demand                | 8,263     | 9,170     | 9,299                                   | 9,688     | 389              |
| Distillate Fuel Oil Demand     | 3,151     | 3,376     | 3,746                                   | 3,794     | 48               |
| Jet Fuel Demand                | 1,760     | 1,829     | 1,814                                   | 1,706     | -108             |
| Residual Fuel Demand           | 326       | 172       | 352                                     | 167       | -185             |
| Propane/propylene Demand       | 788       | 580       | 825                                     | 305       | -520             |
| Total Product Demand           | 19,528    | 19,762    | 20,391                                  | 20,513    | 122              |