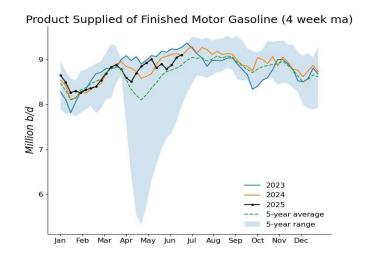

As gasoline demand soars to a multi-year high, total US motor gasoline inventories decreased by 2.08 million bbl from the previous week to 227.94 million bbl, about 3% below the 5-year average. EIA data showed motor gasoline supplied climbed to 9.69 million b/d during the week from 9.3 million b/d in the prior week. As exports surged, distillate fuel inventories declined by 4.07 million bbl to 105.33 million bbl, the steepest week-on-week decline in 5 months and about 20% below the 5-year average.

Over the past 4 weeks, total products supplied averaged 20.05 million b/d, down 1.6% from the same period last year. Motor gasoline product supplied averaged 9.11 million b/d, up 0.22% from a year earlier. Distillate fuel product supplied averaged 3.52 million b/d over the past 4 weeks, down 3.18% from the same period last year. Jet fuel product supplied was 1.78 million b/d, up 4.31% compared with the same 4-week period last year.