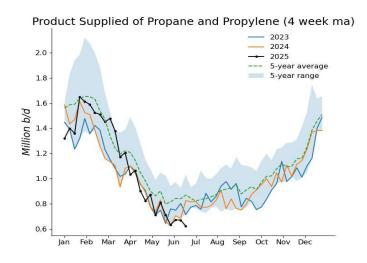

Over the past 4 weeks, total products supplied averaged 20.05 million b/d, down 1.6% from the same period last year. Motor gasoline product supplied averaged 9.11 million b/d, up 0.22% from a year earlier. Distillate fuel product supplied averaged 3.52 million b/d over the past 4 weeks, down 3.18% from the same period last year. Jet fuel product supplied was 1.78 million b/d, up 4.31% compared with the same 4-week period last year.