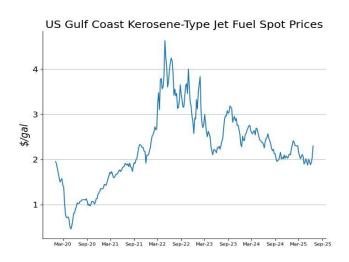

Over the past 4 weeks, total products supplied averaged 20.05 million b/d, down 1.6% from the same period last year. Motor gasoline product supplied averaged 9.11 million b/d, up 0.22% from a year earlier. Distillate fuel product supplied averaged 3.52 million b/d over the past 4 weeks, down 3.18% from the same period last year. Jet fuel product supplied was 1.78 million b/d, up 4.31% compared with the same 4-week period last year.