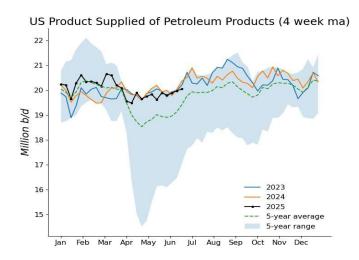

Over the past 4 weeks, total products supplied averaged 20.05 million b/d, down 1.6% from the same period last year. Motor gasoline product supplied averaged 9.11 million b/d, up 0.22% from a year earlier. Distillate fuel product supplied averaged 3.52 million b/d over the past 4 weeks, down 3.18% from the same period last year. Jet fuel product supplied was 1.78 million b/d, up 4.31% compared with the same 4-week period last year.