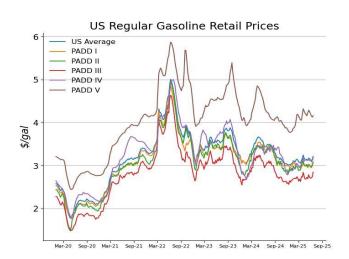

| 5-10-24<br>603<br>116           | 5-17-24<br>604<br>114           | 5-24-24<br>600<br>120           | 5-31-24<br>600<br>128           | 6-7-24<br>594<br>143            | 6-14-24<br>590<br>160           | 6-21-24<br>588<br>166           |                                 |
| US<br>Canada                                   | 4-4-25<br>590<br>153            | 4-11-25<br>583<br>138           | 4-18-25<br>585<br>134           | 4-25-25<br>587<br>128           | 5-2-25<br>584<br>120            | 5-9-25<br>578<br>114            | 5-16-25<br>576<br>121           | 5-23-25<br>566<br>114           | 5-30-25<br>563<br>112           | 6-6-25<br>559<br>114            | 6-13-25<br>555<br>138           | 6-20-25<br>554<br>139           |                                 |

## **Commodity Prices**













## **US Crude Production**



#### **US Oil Stocks**























## **Commercial Crude Oil Stocks, Regional Details**



# **Gasoline Stocks, Regional Details**



## **Distillate Fuel Oil Stocks, Regional Details**



# **Kerosene-Type Jet Fuel Stocks, Regional Details**













## **Residual Fuel Oil Stocks, Regional Details**



#### **Product Supplied**













#### **Refinery Runs, Regional Details**













## **Refining Production**











#### **Oil Exports**



















#### **Oil Imports**



















#### **Oil Net Imports**



## **Working Gas in Underground Storage, Regional Details**













#### **Appendix**

1, 4 week ma: 4 week moving average

#### 2, Natural Gas Storage Regions:

East Region: Connecticut, Delaware,