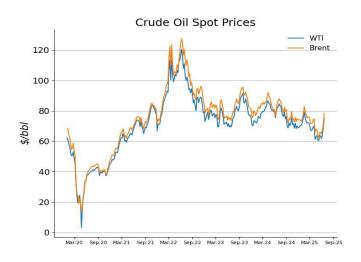

The price for West Texas Intermediate (WTI) crude oil was \$75.72/bbl on June 20, \$1.88 more than a week ago, and \$5.99 less than a year ago. Crude oil futures stabilized after a two-day decline as investors kept a close eye on updates regarding the Israel-Iran ceasefire. This stabilization occurred alongside a decrease in US crude and fuel inventories and a dip in the dollar to a multi-year low.

"The market is starting to digest the fact that crude oil inventories are very tight all of a sudden," said Phil Flynn, senior analyst with the Price Futures Group. "From a seasonal viewpoint, we are at a decade low for this time of year," he added.