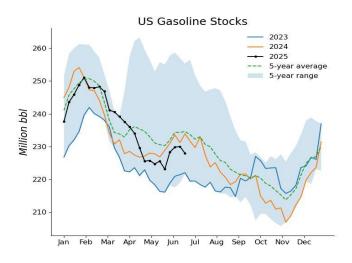

As gasoline demand soars to a multi-year high, total US motor gasoline inventories decreased by 2.08 million bbl from the previous week to 227.94 million bbl, about 3% below the 5-year average. EIA data showed motor gasoline supplied climbed to 9.69 million b/d during the week from 9.3 million b/d in the prior week. As exports surged, distillate fuel inventories declined by 4.07 million bbl to 105.33 million bbl, the steepest week-on-week decline in 5 months and about 20% below the 5-year average.