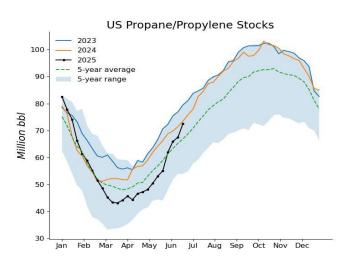

| CRUDE ANI                                                      | CRUDE AND PRODUCT STOCKS |                  |                   |          |                    |          |        |  |
|----------------------------------------------------------------|--------------------------|------------------|-------------------|----------|--------------------|----------|--------|--|
| District                                                       | Crude oil                | Motor g<br>Total | Blending<br>Comp. | Kerosine | Fuel<br>Distillate | Residual |        |  |
| PAD 1                                                          | 9.091                    | 60.755           | 57,316            | 11.194   | 22.903             | 5.706    | 5.710  |  |
| PAD 2                                                          | 102,262                  | 47,591           | 44,094            |          | 25,019             | 1,333    | 16,975 |  |
| PAD 3                                                          | 229.864                  | 83,561           | 78,212            |          | 43,272             | 11,531   | 46,227 |  |
| PAD 4                                                          | 23.845                   | 7.353            | 6.311             | 696      | 3,792              | 232      | 3,702  |  |
| PAD 5                                                          | 50.045                   | 28,678           | 26,955            | 11,993   | 10.346             | 3.873    |        |  |
| June 20, 2025                                                  | 415,107                  | 227,938          | 212,888           |          | 105,332            | 22,675   | 72,614 |  |
| June 13, 2025                                                  | 420,943                  | 230.012          | 214,314           |          | 109,398            | 22,632   | 67,523 |  |
| June 21, 2024 2                                                | 460,695                  | 233,885          | 215,886           | 43,877   | 121,263            | 28,463   | 73,536 |  |
| <sup>1</sup> Includes Pad 5. <sup>2</sup><br>Source: US Energy |                          | Iministration    |                   |          |                    |          |        |  |