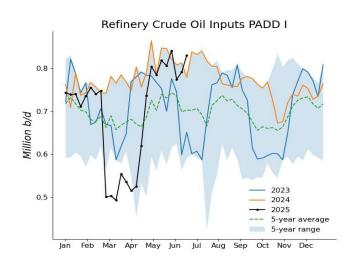

587<br>128           | 5-2-25<br>584<br>120            | 5-9-25<br>578<br>114            | 5-16-25<br>576<br>121           | 5-23-25<br>566<br>114           | 5-30-25<br>563<br>112           | 6-6-25<br>559<br>114            | 6-13-25<br>555<br>138           | 6-20-25<br>554<br>139           |                                 |

## **Commodity Prices**













## **US Crude Production**



#### **US Oil Stocks**























## **Commercial Crude Oil Stocks, Regional Details**



# **Gasoline Stocks, Regional Details**



## **Distillate Fuel Oil Stocks, Regional Details**



# **Kerosene-Type Jet Fuel Stocks, Regional Details**













## **Residual Fuel Oil Stocks, Regional Details**



#### **Product Supplied**













#### **Refinery Runs, Regional Details**













## **Refining Production**











#### **Oil Exports**



















#### **Oil Imports**



















#### **Oil Net Imports**



## **Working Gas in Underground Storage, Regional Details**













#### **Appendix**

1, 4 week ma: 4 week moving average

#### 2, Natural Gas Storage Regions:

East Region: Connecticut, Delaware, District of Columbia, Florida, Georgia, Massachusetts, Maryland, Maine, New Hampshire, New Jersey, New York, North Carolina, Ohio, Pennsylvania, Rhode Island, South Carolina, Vermont, Virginia, and West Virginia

Midwest Region: Illinois, Indiana, Iowa, Kentucky, Michigan, Minnesota, Missouri, Tennessee, and Wisconsin Mountain Region: Arizona, Colorado, Idaho, Montana, Nebraska, New Mexico, Nevada, North Dakota, South Dakota, Utah, and W