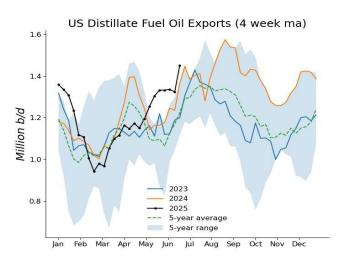

| EXPORTS OF CRUDE AND PRODUCTS               |                 |         |         |  |  |  |
|---------------------------------------------|-----------------|---------|---------|--|--|--|
|                                             | 6-20-25<br>(1   | 6-13-25 | 6-21-24 |  |  |  |
| Finished motor gasoline                     | 763             | 801     | 876     |  |  |  |
| Fuel ethanol                                | 110             | 163     | 72      |  |  |  |
| Jet fuel-kerosine                           | 258             | 214     | 147     |  |  |  |
| Distillate                                  | 1,649           | 1,308   | 1,553   |  |  |  |
| Residual                                    | 234             | 68      | 180     |  |  |  |
| Propane/propylene                           | 1,822           | 1,911   | 1,454   |  |  |  |
| Other oils                                  | 2,341           | 2,357   | 1,997   |  |  |  |
| Total products                              | 7,177           | 6,822   | 6,279   |  |  |  |
| Total crude                                 | 4,270           | 4,361   | 3,910   |  |  |  |
| Total exports                               | 11,447          | 11,183  | 10,189  |  |  |  |
| Net imports:                                |                 |         |         |  |  |  |
| Total                                       | (3,724)         | (3.841) | (1,619) |  |  |  |
| Products                                    | (5,397)         | (4.984) | (4,320) |  |  |  |
| Crude                                       | 1,674           | 1,143   | 2,701   |  |  |  |
| * Revised.<br>Source: US Energy Information | Administration. |         |         |  |  |  |