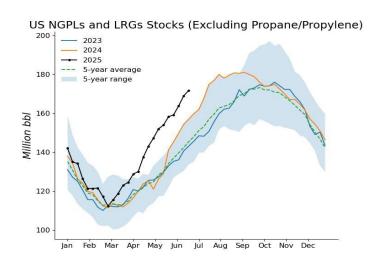

## EIA Weekly Petroleum Statistics (Unit: 1,000 b/d; stocks: 1,000 bbl)

| Date                           | 30-May    | 06-Jun    | 13-Jun                                  | 20-Jun    | Last Week Change |
|--------------------------------|-----------|-----------|-----------------------------------------|-----------|------------------|
| US Crude Production            | 13,408    | 13,428    | 13,431                                  | 13,435    | 4                |
| Refiner Inputs and Utilization | ŕ         | ĺ         |                                         | ĺ         |                  |
| Crude Oil Inputs               | 16,998    | 17,226    | 16,862                                  | 16,987    | 125              |
| Gross Inputs                   | 17,192    | 17,364    | 17,147                                  | 17,199    | 52               |
| Operable Refinery Capacity     | 18,406    | 18,406    | 18,406                                  | 18,160    | -246             |
| Refinery Utilization           | 93.4      | 94.3      | 93.2                                    | 94.7      | 1.5              |
| Refinery Production            | 73.4      | 74.3      | 73.2                                    | 74.7      | 1.5              |
| Remery Froduction              |           |           |                                         |           |                  |
| Gasoline Production            | 9,037     | 9,718     | 10,104                                  | 10,112    | 8                |
| Distillate Fuel Oil Production | 4,994     | 4,897     | 4,974                                   | 4,789     | -185             |
| Jet Fuel Production            | 1,886     | 2,023     | 1,963                                   | 1,964     | 1                |
| Residual Fuel Production       | 296       | 276       | 301                                     | 293       | -8               |
| Propane/propylene Production   | 2,897     | 2,897     | 2,880                                   | 2,790     | -90              |
| Stocks                         |           |           |                                         |           |                  |
| Commercial Crude Stocks        | 436,059   | 432,415   | 420,942                                 | 415,106   | -5,836           |
| SPR Crude Stocks               | 401,822   | 402,059   | 402,289                                 | 402,526   | 237              |
| Total US Crude Stocks          | 837,881   | 834,474   | 823,231                                 | 817,632   | -5,599           |
| Gasoline Stocks                | 228,300   | 229,804   | 230,013                                 | 227,938   | -2,075           |
| Distillate Fuel Oil Stocks     | 107,638   | 108,884   | 109,398                                 | 105,332   | -4,066           |
| Jet Fuel Stocks                | 43,654    | 43,399    | 44,428                                  | 44,520    | 92               |
| Residual Fuel Stocks           | 23,266    | 23,193    | 22,631                                  | 22,676    | 45               |
| Propane/propylene Stocks       | 61,943    | 65,986    | 67,523                                  | 72,615    | 5,092            |
| Fuel Ethanol Stocks            | 24,440    | 23,734    | 24,120                                  | 24,404    | 284              |
| Other Oil Stocks               | 310,036   | 314,085   | 315,836                                 | 318,128   | 2,292            |
| Total Products Stock           | 799,278   | 809,085   | 813,949                                 | 815,613   | 1,664            |
| Total Oil Stocks               | 1,637,159 | 1,643,559 | 1,637,180                               | 1,633,245 | -3,935           |
| Total Commercial Oil Stocks    | 1,235,337 | 1,241,500 | 1,234,891                               | 1,230,719 | -4,172           |
| Imports                        |           |           |                                         |           |                  |
| Crude Oil Imports              | 6,346     | 6,176     | 5,504                                   | 5,944     | 440              |
| Gasoline Imports               | 845       | 914       | 960                                     | 1,007     | 47               |
| Distillate Fuel Oil Imports    | 166       | 104       | 153                                     | 73        | -80              |
| Jet Fuel Oil Imports           | 199       | 13        | 212                                     | 13        | -199             |
| Total Products Imports         | 1,890     | 1,702     | 1,838                                   | 1,780     | -58              |
| Exports                        | ,         | ,         | ,,,,,,,,,,,,,,,,,,,,,,,,,,,,,,,,,,,,,,, | ,         |                  |
| Crude Oil Exports              | 3,907     | 3,286     | 4,361                                   | 4,270     | -91              |
| Gasoline Exports               | 938       | 857       | 801                                     | 763       | -38              |
| Distillate Fuel Oil Exports    | 1,405     | 1,447     | 1,308                                   | 1,649     | 341              |
| Jet Fuel Oil Exports           | 191       | 243       | 214                                     | 258       | 44               |
| Residual Fuel Exports          | 153       | 205       | 68                                      | 234       | 166              |
| Propane/propylene Exports      | 1,231     | 1,831     | 1,911                                   | 1,822     | -89              |
| Total Products Exports         | 6,189     | 7,117     | 6,822                                   | 7,177     | 355              |
| Net Imports                    | 0,107     | 7,117     | 0,022                                   | 7,177     | 333              |
| *                              |           |           |                                         |           |                  |
| Crude Oil Net Imports          | 2,439     | 2,890     | 1,143                                   | 1,674     | 531              |
| Products Net Imports           | -4,299    | -5,415    | -4,984                                  | -5,397    | -413             |
| Total Net Imports              | -1,860    | -2,525    | -3,841                                  | -3,724    | 117              |
| Product Supplied/Demand        |           |           |                                         |           |                  |
| Gasoline Demand                | 8,263     | 9,170     | 9,299                                   | 9,688     | 389              |
| Distillate Fuel Oil Demand     | 3,151     | 3,376     | 3,746                                   | 3,794     | 48               |
| Jet Fuel Demand                | 1,760     | 1,829     | 1,814                                   | 1,706     | -108             |
| Residual Fuel Demand           | 326       | 172       | 352                                     | 167       | -185             |
| Propane/propylene Demand       | 788       | 580       | 825                                     | 305       | -520             |
| Total Product Demand           | 19,528    | 19,762    | 20,391                                  | 20,513    | 122              |