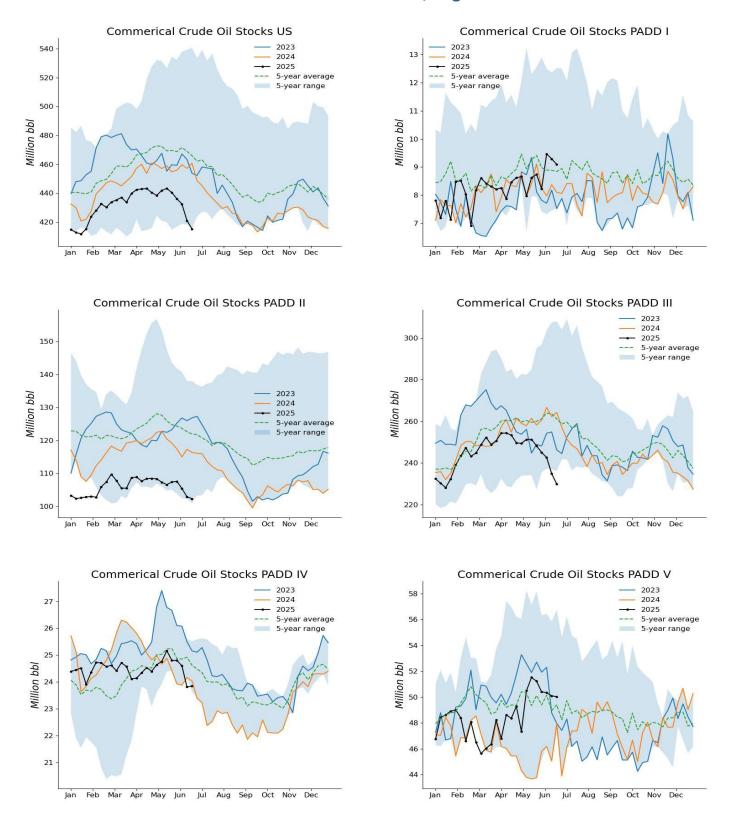

US commercial crude oil inventories extended losses for another week, falling by 5.84 million bbl from the previous week. This compared with analysts' expectations for a 797,000-bbl draw in a Reuters poll. At 415 .1million bbl, US commercial crude oil inventories were about 11% below the 5-year average for this time of year.

| CRUDE ANI                                                      | CRUDE AND PRODUCT STOCKS |                  |                   |          |                    |          |        |  |
|----------------------------------------------------------------|--------------------------|------------------|-------------------|----------|--------------------|----------|--------|--|
| District                                                       | Crude oil                | Motor g<br>Total | Blending<br>Comp. | Kerosine | Fuel<br>Distillate | Residual |        |  |
| PAD 1                                                          | 9.091                    | 60.755           | 57,316            | 11.194   | 22.903             | 5.706    | 5.710  |  |
| PAD 2                                                          | 102,262                  | 47,591           | 44,094            |          | 25,019             | 1,333    | 16,975 |  |
| PAD 3                                                          | 229.864                  | 83,561           | 78,212            |          | 43,272             | 11,531   | 46,227 |  |
| PAD 4                                                          | 23.845                   | 7.353            | 6.311             | 696      | 3,792              | 232      | 3,702  |  |
| PAD 5                                                          | 50.045                   | 28,678           | 26,955            | 11,993   | 10.346             | 3.873    |        |  |
| June 20, 2025                                                  | 415,107                  | 227,938          | 212,888           |          | 105,332            | 22,675   | 72,614 |  |
| June 13, 2025                                                  | 420,943                  | 230.012          | 214,314           |          | 109,398            | 22,632   | 67,523 |  |
| June 21, 2024 2                                                | 460,695                  | 233,885          | 215,886           | 43,877   | 121,263            | 28,463   | 73,536 |  |
| <sup>1</sup> Includes Pad 5. <sup>2</sup><br>Source: US Energy |                          | Iministration    |                   |          |                    |          |        |  |