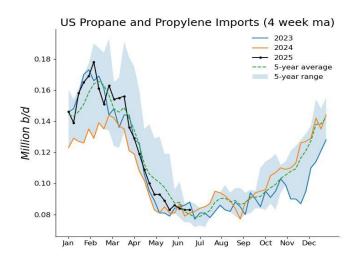

## EIA Weekly Petroleum Statistics (Unit: 1,000 b/d; stocks: 1,000 bbl)

| Date                           | 30-May    | 06-Jun    | 13-Jun                                  | 20-Jun    | Last Week Change |
|--------------------------------|-----------|-----------|-----------------------------------------|-----------|------------------|
| US Crude Production            | 13,408    | 13,428    | 13,431                                  | 13,435    | 4                |
| Refiner Inputs and Utilization | ŕ         | ĺ         |                                         | ĺ         |                  |
| Crude Oil Inputs               | 16,998    | 17,226    | 16,862                                  | 16,987    | 125              |
| Gross Inputs                   | 17,192    | 17,364    | 17,147                                  | 17,199    | 52               |
| Operable Refinery Capacity     | 18,406    | 18,406    | 18,406                                  | 18,160    | -246             |
| Refinery Utilization           | 93.4      | 94.3      | 93.2                                    | 94.7      | 1.5              |
| Refinery Production            | 73.4      | 74.3      | 73.2                                    | 74.7      | 1.5              |
| Remery Froduction              |           |           |                                         |           |                  |
| Gasoline Production            | 9,037     | 9,718     | 10,104                                  | 10,112    | 8                |
| Distillate Fuel Oil Production | 4,994     | 4,897     | 4,974                                   | 4,789     | -185             |
| Jet Fuel Production            | 1,886     | 2,023     | 1,963                                   | 1,964     | 1                |
| Residual Fuel Production       | 296       | 276       | 301                                     | 293       | -8               |
| Propane/propylene Production   | 2,897     | 2,897     | 2,880                                   | 2,790     | -90              |
| Stocks                         |           |           |                                         |           |                  |
| Commercial Crude Stocks        | 436,059   | 432,415   | 420,942                                 | 415,106   | -5,836           |
| SPR Crude Stocks               | 401,822   | 402,059   | 402,289                                 | 402,526   | 237              |
| Total US Crude Stocks          | 837,881   | 834,474   | 823,231                                 | 817,632   | -5,599           |
| Gasoline Stocks                | 228,300   | 229,804   | 230,013                                 | 227,938   | -2,075           |
| Distillate Fuel Oil Stocks     | 107,638   | 108,884   | 109,398                                 | 105,332   | -4,066           |
| Jet Fuel Stocks                | 43,654    | 43,399    | 44,428                                  | 44,520    | 92               |
| Residual Fuel Stocks           | 23,266    | 23,193    | 22,631                                  | 22,676    | 45               |
| Propane/propylene Stocks       | 61,943    | 65,986    | 67,523                                  | 72,615    | 5,092            |
| Fuel Ethanol Stocks            | 24,440    | 23,734    | 24,120                                  | 24,404    | 284              |
| Other Oil Stocks               | 310,036   | 314,085   | 315,836                                 | 318,128   | 2,292            |
| Total Products Stock           | 799,278   | 809,085   | 813,949                                 | 815,613   | 1,664            |
| Total Oil Stocks               | 1,637,159 | 1,643,559 | 1,637,180                               | 1,633,245 | -3,935           |
| Total Commercial Oil Stocks    | 1,235,337 | 1,241,500 | 1,234,891                               | 1,230,719 | -4,172           |
| Imports                        |           |           |                                         |           |                  |
| Crude Oil Imports              | 6,346     | 6,176     | 5,504                                   | 5,944     | 440              |
| Gasoline Imports               | 845       | 914       | 960                                     | 1,007     | 47               |
| Distillate Fuel Oil Imports    | 166       | 104       | 153                                     | 73        | -80              |
| Jet Fuel Oil Imports           | 199       | 13        | 212                                     | 13        | -199             |
| Total Products Imports         | 1,890     | 1,702     | 1,838                                   | 1,780     | -58              |
| Exports                        | ,         | ,         | ,,,,,,,,,,,,,,,,,,,,,,,,,,,,,,,,,,,,,,, | ,         |                  |
| Crude Oil Exports              | 3,907     | 3,286     | 4,361                                   | 4,270     | -91              |
| Gasoline Exports               | 938       | 857       | 801                                     | 763       | -38              |
| Distillate Fuel Oil Exports    | 1,405     | 1,447     | 1,308                                   | 1,649     | 341              |
| Jet Fuel Oil Exports           | 191       | 243       | 214                                     | 258       | 44               |
| Residual Fuel Exports          | 153       | 205       | 68                                      | 234       | 166              |
| Propane/propylene Exports      | 1,231     | 1,831     | 1,911                                   | 1,822     | -89              |
| Total Products Exports         | 6,189     | 7,117     | 6,822                                   | 7,177     | 355              |
| Net Imports                    | 0,107     | 7,117     | 0,022                                   | 7,177     | 333              |
| *                              |           |           |                                         |           |                  |
| Crude Oil Net Imports          | 2,439     | 2,890     | 1,143                                   | 1,674     | 531              |
| Products Net Imports           | -4,299    | -5,415    | -4,984                                  | -5,397    | -413             |
| Total Net Imports              | -1,860    | -2,525    | -3,841                                  | -3,724    | 117              |
| Product Supplied/Demand        |           |           |                                         |           |                  |
| Gasoline Demand                | 8,263     | 9,170     | 9,299                                   | 9,688     | 389              |
| Distillate Fuel Oil Demand     | 3,151     | 3,376     | 3,746                                   | 3,794     | 48               |
| Jet Fuel Demand                | 1,760     | 1,829     | 1,814                                   | 1,706     | -108             |
| Residual Fuel Demand           | 326       | 172       | 352                                     | 167       | -185             |
| Propane/propylene Demand       | 788       | 580       | 825                                     | 305       | -520             |
| Total Product Demand           | 19,528    | 19,762    | 20,391                                  | 20,513    | 122              |