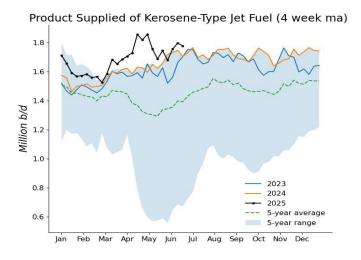

Over the past 4 weeks, total products supplied averaged 20.05 million b/d, down 1.6% from the same period last year. Motor gasoline product supplied averaged 9.11 million b/d, up 0.22% from a year earlier. Distillate fuel product supplied averaged 3.52 million b/d over the past 4 weeks, down 3.18% from the same period last year. Jet fuel product supplied was 1.78 million b/d, up 4.31% compared with the same 4-week period last year.