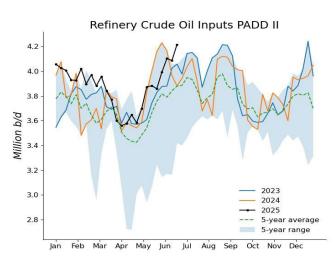

#### INDUSTRY STATISTICS

|                 | REFI            | NERY                            | REFINERY O     |       |            | ТРИТ          |        |
|-----------------|-----------------|---------------------------------|----------------|-------|------------|---------------|--------|
| District        | Gross<br>inputs | Crude oil<br>inputs<br>000 b/d) | motor gasoline |       | Distillate | Residual      |        |
| PAD 1           | 840             | 830                             | 3,243          | 93    | 249        | 32            | 303    |
| PAD 2           | 4,224           | 4,216                           | 2,572          | 334   | 1,163      | 45            | 530    |
| PAD 3           | 9,255           | 9,183                           | 1,922          | 1,020 | 2,752      | 104           | 1,717  |
| PAD 4           | 619             | 618                             | 389            | 30    | 199        | 12            | 241    |
| PAD 5           | 2,261           | 2,140                           | 1,462          | 489   | 427        | 100           |        |
| June 20, 2025   | 17,199          | 16,987                          | 9,588          | 1,966 | 4,790      | 293           | 2,791  |
| June 13, 2025   | 17,147          | 16,862                          | 9,632          | 1,963 | 4,974      | 301           | 2,880  |
| June 21, 2024 2 | 16,895          | 16,532                          | 10,016         | 1,932 | 4,902      | 294           | 2,705  |
|                 | 18,160          | Operable ca                     | apacity        |       | 94.7       | % utilization | n rate |