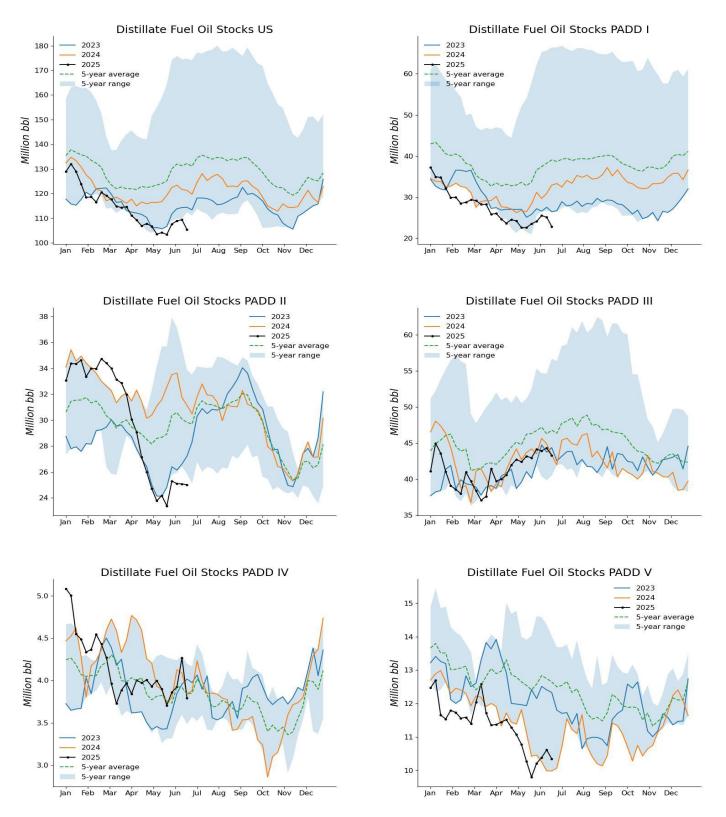

As gasoline demand soars to a multi-year high, total US motor gasoline inventories decreased by 2.08 million bbl from the previous week to 227.94 million bbl, about 3% below the 5-year average. EIA data showed motor gasoline supplied climbed to 9.69 million b/d during the week from 9.3 million b/d in the prior week. As exports surged, distillate fuel inventories declined by 4.07 million bbl to 105.33 million bbl, the steepest week-on-week decline in 5 months and about 20% below the 5-year average.

| CRUDE ANI                                                      | CRUDE AND PRODUCT STOCKS |                  |                   |          |                    |          |        |  |
|----------------------------------------------------------------|--------------------------|------------------|-------------------|----------|--------------------|----------|--------|--|
| District                                                       | Crude oil                | Motor g<br>Total | Blending<br>Comp. | Kerosine | Fuel<br>Distillate | Residual |        |  |
| PAD 1                                                          | 9.091                    | 60.755           | 57,316            | 11.194   | 22.903             | 5.706    | 5.710  |  |
| PAD 2                                                          | 102,262                  | 47,591           | 44,094            |          | 25,019             | 1,333    | 16,975 |  |
| PAD 3                                                          | 229.864                  | 83,561           | 78,212            |          | 43,272             | 11,531   | 46,227 |  |
| PAD 4                                                          | 23.845                   | 7.353            | 6.311             | 696      | 3,792              | 232      | 3,702  |  |
| PAD 5                                                          | 50.045                   | 28,678           | 26,955            | 11,993   | 10.346             | 3.873    |        |  |
| June 20, 2025                                                  | 415,107                  | 227,938          | 212,888           |          | 105,332            | 22,675   | 72,614 |  |
| June 13, 2025                                                  | 420,943                  | 230.012          | 214,314           |          | 109,398            | 22,632   | 67,523 |  |
| June 21, 2024 2                                                | 460,695                  | 233,885          | 215,886           | 43,877   | 121,263            | 28,463   | 73,536 |  |
| <sup>1</sup> Includes Pad 5. <sup>2</sup><br>Source: US Energy |                          | Iministration    |                   |          |                    |          |        |  |