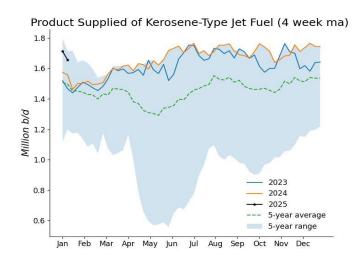

Over the recent 4-week span, total products supplied averaged 20.2 million b/d, up 1.1% from the same period last year. Motor gasoline product supplied averaged 8.5 million b/d, up 0.8% from the same period last year. Distillate fuel product supplied averaged 3.63 million b/d over the past 4 weeks, up 5.8% from the same period last year. Jet fuel product supplied was 1.66 million b/d, up 6.4% compared with the same 4-week period last year.