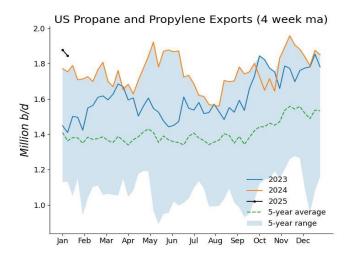

| EXPORTS OF CRU                                                                                                         |                                                             | - Total US                                                   |                                                               |
|------------------------------------------------------------------------------------------------------------------------|-------------------------------------------------------------|--------------------------------------------------------------|---------------------------------------------------------------|
|                                                                                                                        | 1-10-25                                                     | 1-3-24<br>,000 b/d)                                          | 1-12-24                                                       |
| Finished motor gasoline Fuel ethanol Jet fuel-kerosine Distillate Residual Propane/propylene Other oils Total products | 973<br>125<br>230<br>1,124<br>96<br>1,861<br>1,970<br>6,379 | 843<br>155<br>222<br>1,359<br>181<br>1,719<br>2,380<br>6,859 | 1,097<br>95<br>217<br>1,033<br>141<br>1,746<br>2,054<br>6,383 |
| Total crude<br>Total exports                                                                                           | 4,078<br><b>10,457</b>                                      | 3,078<br><b>9,937</b>                                        | 5.029<br><b>11,412</b>                                        |
| Net imports:<br>Total<br>Products<br>Crude                                                                             | (2,776)<br>(4,822)<br>2,046                                 | (1,758)<br>(5,109)<br>3,350                                  | (2,021)<br>(4,413)<br>2,391                                   |
| * Revised.<br>Source: US Energy Information                                                                            | n Administration.                                           |                                                              |                                                               |