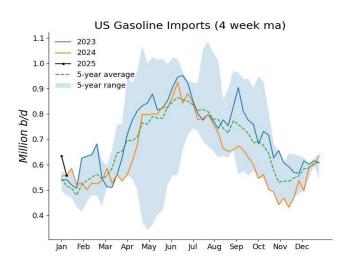

US crude oil imports averaged 6.12 million b/d for the week, down 304,000 b/d from the previous week. Crude oil exports climbed by 1 million b/d during the week, leading to a decrease in crude net imports of 1.3 million b/d.

# EIA Weekly Petroleum Statistics (Unit: 1,000 b/d; stocks: 1,000 bbl)

| Date                           | 20-Dec    | 27-Dec    | 03-Jan    | 10-Jan    | Last Week Change |
|--------------------------------|-----------|-----------|-----------|-----------|------------------|
| US Crude Production            | 13,585    | 13,573    | 13,563    | 13,481    | -82              |
| Refiner Inputs and Utilization | ŕ         | ĺ         | ĺ         | ĺ         |                  |
| Crude Oil Inputs               | 16,816    | 16,857    | 16,902    | 16,647    | -255             |
| Gross Inputs                   | 16,954    | 16,993    | 17,089    | 16,816    | -273             |
| Operable Refinery Capacity     | 18,326    | 18,326    | 18,326    | 18,347    | 21               |
| Refinery Utilization           | 92.5      | 92.7      | 93.3      | 91.7      | -1.6             |
| Refinery Production            | 7210      | , 2       | 70.0      | , , , , , | 110              |
| Gasoline Production            | 9,923     | 8,964     | 8,883     | 9,280     | 397              |
| Distillate Fuel Oil Production | 5,272     | 5,371     | 5,204     | 5,183     | -21              |
| Jet Fuel Production            | 1,857     | 1,899     | 1,857     | 1,812     | -45              |
| Residual Fuel Production       | 364       | 291       | 285       | 250       | -35              |
| Propane/propylene Production   | 2,677     | 2,693     | 2,670     | 2,631     | -39              |
| Stocks                         | 2,077     | 2,073     | 2,070     | 2,001     | 37               |
| Commercial Crude Stocks        | 416,779   | 415,601   | 414,642   | 412,680   | -1,962           |
| SPR Crude Stocks               | 393,310   | 393,570   | 393,817   | 394,317   | 500              |
| Total US Crude Stocks          | 810,089   | 809,171   | 808,459   | 806,997   | -1,462           |
| Gasoline Stocks                | 223,667   | 231,384   | 237,714   | 243,566   | 5,852            |
| Distillate Fuel Oil Stocks     | 116,461   | 122,867   | 128,938   | 132,015   | 3,077            |
| Jet Fuel Stocks                | 40,707    | 41,181    | 41,626    | 43,698    | 2,072            |
| Residual Fuel Stocks           | 25,663    | 24,753    | 24,386    | 23,567    | -819             |
|                                |           | 85,043    |           |           | -4,737           |
| Propane/propylene Stocks       | 85,595    |           | 82,588    | 77,851    | 860              |
| Fuel Ethanol Stocks            | 23,074    | 23,639    | 24,148    | 25,008    |                  |
| Other Oil Stocks               | 288,527   | 285,321   | 280,764   | 272,979   | -7,785           |
| Total Products Stock           | 803,694   | 814,189   | 820,165   | 818,685   | -1,480           |
| Total Oil Stocks               | 1,613,783 | 1,623,360 | 1,628,624 | 1,625,682 | -2,942           |
| Total Commercial Oil Stocks    | 1,220,473 | 1,229,790 | 1,234,807 | 1,231,365 | -3,442           |
| Imports                        |           |           |           |           |                  |
| Crude Oil Imports              | 6,471     | 6,926     | 6,428     | 6,124     | -304             |
| Gasoline Imports               | 657       | 665       | 455       | 450       | -5               |
| Distillate Fuel Oil Imports    | 180       | 197       | 200       | 219       | 19               |
| Jet Fuel Oil Imports           | 51        | 19        | 151       | 201       | 50               |
| Total Products Imports         | 1,532     | 1,604     | 1,750     | 1,557     | -193             |
| Exports                        |           |           |           |           |                  |
| Crude Oil Exports              | 3,722     | 3,854     | 3,078     | 4,078     | 1,000            |
| Gasoline Exports               | 1,053     | 978       | 843       | 973       | 130              |
| Distillate Fuel Oil Exports    | 1,440     | 1,421     | 1,359     | 1,124     | -235             |
| Jet Fuel Oil Exports           | 181       | 253       | 222       | 230       | 8                |
| Residual Fuel Exports          | 99        | 148       | 181       | 96        | -85              |
| Propane/propylene Exports      | 1,711     | 2,089     | 1,719     | 1,861     | 142              |
| Total Products Exports         | 6,656     | 7,397     | 6,859     | 6,379     | -480             |
| Net Imports                    | ·         |           |           |           |                  |
| Crude Oil Net Imports          | 2,749     | 3,072     | 3,350     | 2,046     | -1,304           |
| Products Net Imports           | -5,124    | -5,793    | -5,109    | -4,822    | 287              |
| Total Net Imports              | -2,375    | -2,722    | -1,758    | -2,776    | -1,018           |
| Product Supplied/Demand        | /=: -     | ,         | ,         | , ,       | ,                |
| Gasoline Demand                | 9,008     | 8,168     | 8,481     | 8,325     | -156             |
| Distillate Fuel Oil Demand     | 4,253     | 3,232     | 3,178     | 3,839     | 661              |
| Jet Fuel Demand                | 1,817     | 1,598     | 1,722     | 1,488     | -234             |
| Residual Fuel Demand           | 213       | 312       | 305       | 341       | 36               |
| Propane/propylene Demand       | 1,734     | 829       | 1,436     | 1,597     | 161              |
| Total Product Demand           | 21,831    | 18,545    | 19,791    | 20,673    | 882              |
| Total I Toduct Dellialiu       | 41,031    | 10,343    | 17,/71    | 20,073    | 002              |