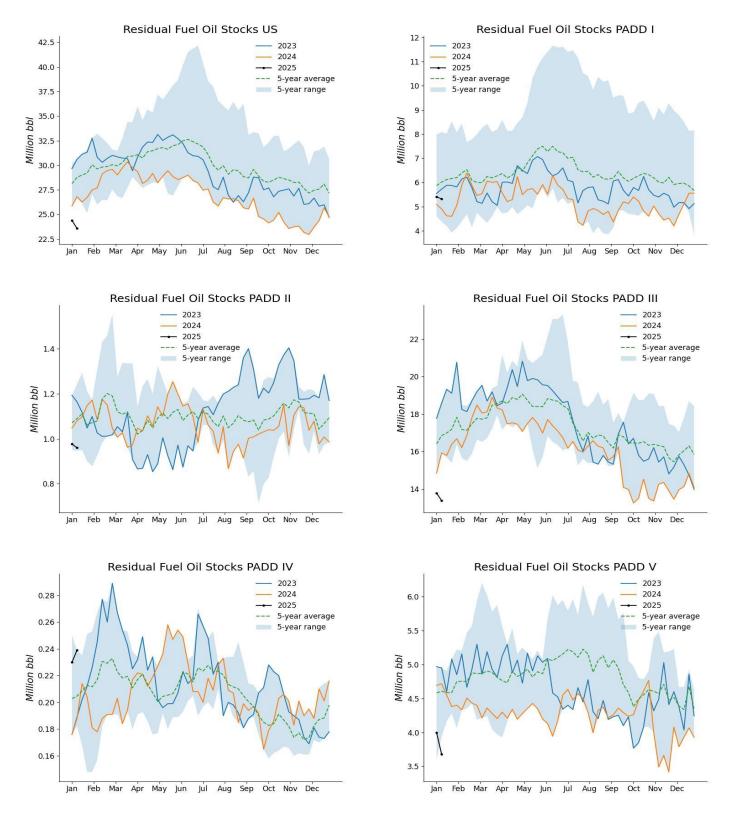

| 584      | 583      | 582      | 589     | 589      | 589      | 589      | 589    | 584     |      |
| Canada                | 216       | 213     | 207      | 200      | 201      | 205      | 194     | 191      | 166      | 95       | 94     | 216     |      |
|                       |           |         |          |          |          |          |         |          |          |          |        |         |      |

# **Commodity Prices**













# **US Crude Production**



## **US Oil Stocks**























# **Commercial Crude Oil Stocks, Regional Details**



# **Gasoline Stocks, Regional Details**



# **Distillate Fuel Oil Stocks, Regional Details**



# **Kerosene-Type Jet Fuel Stocks, Regional Details**



# **Residual Fuel Oil Stocks, Regional Details**



## **Product Supplied**













## **Refinery Runs, Regional Details**



# **Refining Production**











## **Oil Exports**



















## **Oil Imports**



















## **Oil Net Imports**



# **Working Gas in Underground Storage, Regional Details**



## **Appendix**

1, 4 week ma: 4 week moving average

### 2, Natural Gas Storage Regions:

East Region: Connecticut, Delaware, District of Columbia, Florida, Georgia, Massachusetts, Maryland, Maine, New Hampshire, New Jersey, New York, North Carolina, Ohio, Pennsylvania, Rhode Island, South Carolina, Vermont, Virginia, and West Virginia

Midwest Region: Illinois, Indiana, Iowa, Kentucky, Michigan, Minnesota, Missouri, Tennessee, and Wisconsin Mountain Region: Arizona, Colorado, Idaho, Montana, Nebraska, New Mexic