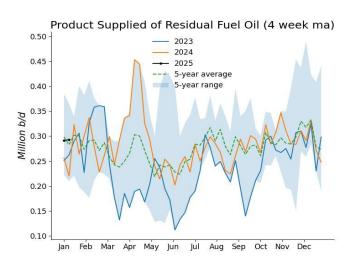

# EIA Weekly Petroleum Statistics (Unit: 1,000 b/d; stocks: 1,000 bbl)

| Date                           | 20-Dec    | 27-Dec    | 03-Jan    | 10-Jan    | Last Week Change |
|--------------------------------|-----------|-----------|-----------|-----------|------------------|
| US Crude Production            | 13,585    | 13,573    | 13,563    | 13,481    | -82              |
| Refiner Inputs and Utilization | ŕ         | ĺ         | ĺ         | ĺ         |                  |
| Crude Oil Inputs               | 16,816    | 16,857    | 16,902    | 16,647    | -255             |
| Gross Inputs                   | 16,954    | 16,993    | 17,089    | 16,816    | -273             |
| Operable Refinery Capacity     | 18,326    | 18,326    | 18,326    | 18,347    | 21               |
| Refinery Utilization           | 92.5      | 92.7      | 93.3      | 91.7      | -1.6             |
| Refinery Production            | 7210      | , 2       | 70.0      | , , , , , | 110              |
| Gasoline Production            | 9,923     | 8,964     | 8,883     | 9,280     | 397              |
| Distillate Fuel Oil Production | 5,272     | 5,371     | 5,204     | 5,183     | -21              |
| Jet Fuel Production            | 1,857     | 1,899     | 1,857     | 1,812     | -45              |
| Residual Fuel Production       | 364       | 291       | 285       | 250       | -35              |
| Propane/propylene Production   | 2,677     | 2,693     | 2,670     | 2,631     | -39              |
| Stocks                         | 2,077     | 2,073     | 2,070     | 2,001     | 37               |
| Commercial Crude Stocks        | 416,779   | 415,601   | 414,642   | 412,680   | -1,962           |
| SPR Crude Stocks               | 393,310   | 393,570   | 393,817   | 394,317   | 500              |
| Total US Crude Stocks          | 810,089   | 809,171   | 808,459   | 806,997   | -1,462           |
| Gasoline Stocks                | 223,667   | 231,384   | 237,714   | 243,566   | 5,852            |
| Distillate Fuel Oil Stocks     | 116,461   | 122,867   | 128,938   | 132,015   | 3,077            |
| Jet Fuel Stocks                | 40,707    | 41,181    | 41,626    | 43,698    | 2,072            |
| Residual Fuel Stocks           | 25,663    | 24,753    | 24,386    | 23,567    | -819             |
|                                |           | 85,043    |           |           | -4,737           |
| Propane/propylene Stocks       | 85,595    |           | 82,588    | 77,851    | 860              |
| Fuel Ethanol Stocks            | 23,074    | 23,639    | 24,148    | 25,008    |                  |
| Other Oil Stocks               | 288,527   | 285,321   | 280,764   | 272,979   | -7,785           |
| Total Products Stock           | 803,694   | 814,189   | 820,165   | 818,685   | -1,480           |
| Total Oil Stocks               | 1,613,783 | 1,623,360 | 1,628,624 | 1,625,682 | -2,942           |
| Total Commercial Oil Stocks    | 1,220,473 | 1,229,790 | 1,234,807 | 1,231,365 | -3,442           |
| Imports                        |           |           |           |           |                  |
| Crude Oil Imports              | 6,471     | 6,926     | 6,428     | 6,124     | -304             |
| Gasoline Imports               | 657       | 665       | 455       | 450       | -5               |
| Distillate Fuel Oil Imports    | 180       | 197       | 200       | 219       | 19               |
| Jet Fuel Oil Imports           | 51        | 19        | 151       | 201       | 50               |
| Total Products Imports         | 1,532     | 1,604     | 1,750     | 1,557     | -193             |
| Exports                        |           |           |           |           |                  |
| Crude Oil Exports              | 3,722     | 3,854     | 3,078     | 4,078     | 1,000            |
| Gasoline Exports               | 1,053     | 978       | 843       | 973       | 130              |
| Distillate Fuel Oil Exports    | 1,440     | 1,421     | 1,359     | 1,124     | -235             |
| Jet Fuel Oil Exports           | 181       | 253       | 222       | 230       | 8                |
| Residual Fuel Exports          | 99        | 148       | 181       | 96        | -85              |
| Propane/propylene Exports      | 1,711     | 2,089     | 1,719     | 1,861     | 142              |
| Total Products Exports         | 6,656     | 7,397     | 6,859     | 6,379     | -480             |
| Net Imports                    | ·         |           |           |           |                  |
| Crude Oil Net Imports          | 2,749     | 3,072     | 3,350     | 2,046     | -1,304           |
| Products Net Imports           | -5,124    | -5,793    | -5,109    | -4,822    | 287              |
| Total Net Imports              | -2,375    | -2,722    | -1,758    | -2,776    | -1,018           |
| Product Supplied/Demand        | /=: -     | ,         | ,         | , ,       | ,                |
| Gasoline Demand                | 9,008     | 8,168     | 8,481     | 8,325     | -156             |
| Distillate Fuel Oil Demand     | 4,253     | 3,232     | 3,178     | 3,839     | 661              |
| Jet Fuel Demand                | 1,817     | 1,598     | 1,722     | 1,488     | -234             |
| Residual Fuel Demand           | 213       | 312       | 305       | 341       | 36               |
| Propane/propylene Demand       | 1,734     | 829       | 1,436     | 1,597     | 161              |
| Total Product Demand           | 21,831    | 18,545    | 19,791    | 20,673    | 882              |
| Total I Toduct Dellialiu       | 41,031    | 10,343    | 17,/71    | 20,073    | 002              |