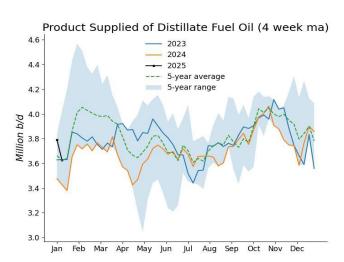

Total motor gasoline inventories continued to rise by 5.85 million bbl from the previous week to 243.57 million bbl, about 1% below the 5-year average. EIA data showed motor gasoline supplied declined to 8.32 million b/d during the week from 8.48 million b/d in the prior week. Distillate fuel inventories increased by 3.1 million bbl to 132 million bbl, about 4% below the 5-year average.

Over the recent 4-week span, total products supplied averaged 20.2 million b/d, up 1.1% from the same period last year. Motor gasoline product supplied averaged 8.5 million b/d, up 0.8% from the same period last year. Distillate fuel product supplied averaged 3.63 million b/d over the past 4 weeks, up 5.8% from the same period last year. Jet fuel product supplied was 1.66 million b/d, up 6.4% compared with the same 4-week period last year.