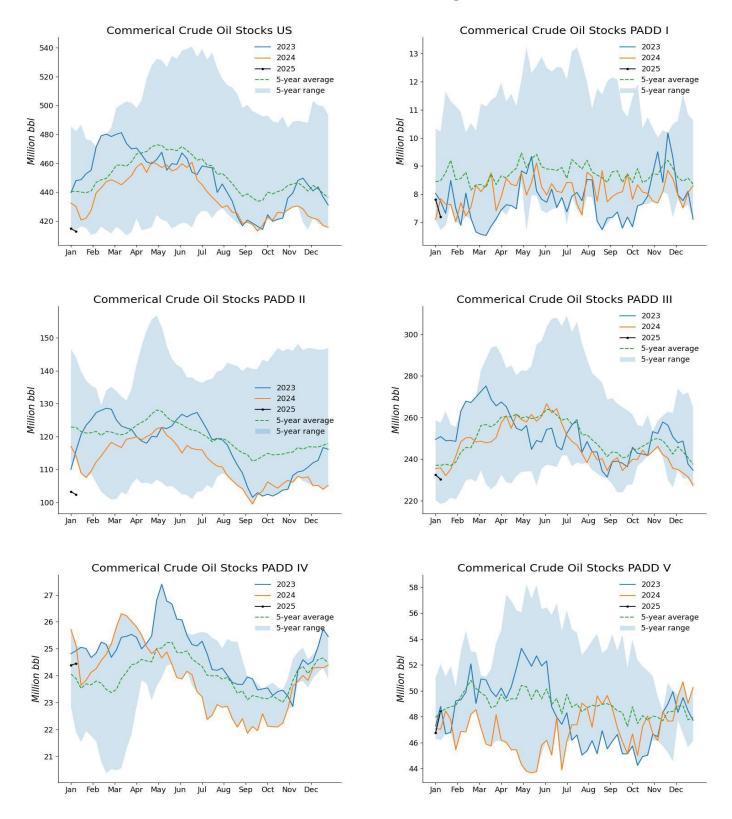

#### US commercial crude oil stocks fall to 2-year low

Data from the US Energy Information Administration (EIA) for the week ending Jan. 10, 2025, indicate:

US crude oil refinery inputs averaged 16.65 million b/d during the week, a decrease of 255,000 b/d from the previous week. Refineries operated at 91.7% of capacity, down 1.6 percentage points from the previous week. Gasoline production increased by 397,000 b/d to 9.28 million b/d, and distillate fuel production fell by 21,000 b/d to 5.18 million b/d.

US commercial crude oil inventories fell by 1.96 million bbl from the prior week due to reduced crude net imports, marking the eighth consecutive week of decline and reaching a 2-year low. This compared with analysts' expectations for a 992,000-bbl draw in a Reuters poll. At 412.7 million bbl, US commercial crude oil inventories were about 6% below the 5-year average for this time of year. Oil held in the SPR rose by 500,000 bbl to 394.3 million bbl.