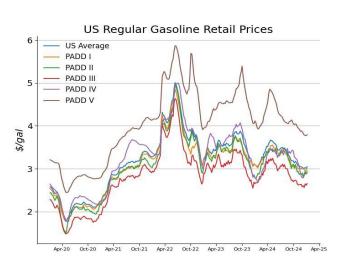

Historical data are available through Oil & Gas Journal Research Center at http://www.ogjresearch.com

|                                        | Price                            | Pump                                                                          | Pump              |
|----------------------------------------|----------------------------------|-------------------------------------------------------------------------------|-------------------|
| _                                      | ex tax<br>1-8-25                 | price*<br>1-8-25<br>-(¢/gal)                                                  | price*<br>1-10-24 |
| (Approx. prices for se                 | elf-service u                    | nleaded gas                                                                   |                   |
| Atlanta<br>Baltimore                   | 234.2<br>240.1                   | 285.6                                                                         | 271.<br>309.      |
| Boston                                 | 261.8                            | 305.7<br>307.6                                                                | 322.              |
| Buffalo                                | 255.5<br>253.7                   | 299.6                                                                         | 326.              |
| Miami<br>Newark                        | 253.7                            | 310.7                                                                         | 287.              |
| New York                               | 266.5                            | 310.5                                                                         | 302.<br>321.      |
| Norfolk                                | 238.9<br>266.5<br>235.2<br>230.5 | 307.6<br>299.6<br>310.7<br>299.6<br>310.5<br>292.7<br>307.6<br>304.6<br>300.7 | 293.              |
| Philadelphia<br>Pittsburgh             | 230.5                            | 307.6                                                                         | 316.<br>321.      |
| Washington,DC                          | 227.5<br>247.4<br>244.7          | 304.6                                                                         | 321.<br>320.      |
| PAD I Avg.                             | 244.7                            | 302.3                                                                         | 308.              |
| Chicago                                | 261.6                            | 346.5                                                                         | 318.              |
| Cleveland                              | 249.5                            | 306.4                                                                         | 283.              |
| Des Moines<br>Detroit                  | 237.9                            | 286.3                                                                         | 267.<br>296.      |
| Indianapolis                           | 227.9<br>226.1                   | 296.2                                                                         | 293.              |
| Kansas City                            | 239.3                            | 294.3<br>296.2<br>282.7                                                       | 262.              |
| Louisville<br>Memphis                  | 239.6<br>247.0                   | 288.1<br>292.8                                                                | 275.<br>264.      |
| Milwaukee                              | 250.1                            | 301.4                                                                         | 272.              |
| MinnSt. Paul                           | 247.3<br>233.9<br>235.4          | 294.3<br>272.3<br>283.8<br>298.3<br>285.8                                     | 285.<br>248.      |
| MinnSt. Paul<br>Oklahoma City<br>Omaha | 233.9                            | 272.3                                                                         | 248.<br>262.      |
| Omana<br>St. Louis                     | 253.4                            | 298.3                                                                         | 262.              |
| St. Louis<br>Tulsa                     | 254.9<br>247.4                   | 285.8                                                                         | 248.              |
| Wichita<br>PAD II Avg.                 | 237.8<br>242.4                   | 281.3<br>294.0                                                                | 271.<br>274.      |
| Albuquerque                            | 225.1                            | 262.3                                                                         | 282.              |
| Birmingham                             | 218.3                            | 266.9                                                                         | 262.              |
| Dallas-Ft. Worth<br>Houston            | 223.9<br>226.1                   | 262.3                                                                         | 253.<br>253.      |
| Houston<br>Little Rock                 | 228.4                            | 264.5<br>271.8                                                                | 255.<br>276.      |
| New Orleans                            | 229.0                            | 268.3                                                                         | 281.              |
| San Antonio                            | 222.4<br>224.7                   | 260.8                                                                         | 256.<br>266.      |
| PAD III Avg.                           |                                  | 265.3                                                                         |                   |
| Cheyenne<br>Denver                     | 238.4<br>242.2                   | 280.8<br>289.8                                                                | 286.<br>256.      |
| Salt Lake City                         | 244.3<br>241.6                   | 299.8                                                                         | 290.              |
| PAD IV Avg.                            | 241.6                            | 290.1                                                                         | 277.              |
| Los Angeles                            | 318.7                            | 405.2                                                                         | 455.              |
| Phoenix<br>Portland                    | 257.1<br>276.6                   | 294.5<br>335.0                                                                | 339.<br>379.      |
| San Diego                              | 314.7                            | 401.2                                                                         | 379.<br>379.      |
| San Francisco                          | 329.8<br>330.0                   | 416.3<br>401.2                                                                | 464.              |
| Seattle<br>PAD V Avg.                  | 330.0<br>304.5                   | 401.2<br>375.6                                                                | 442.<br>410.      |
| Week's avg.                            | 248.9                            | 302.8                                                                         | 301               |
| Dec. avg.                              | 245.9                            | 302.8<br>299.8                                                                | 301.<br>311.      |
| Nov. avg.<br>2025 to date              | 247.0<br>248.5                   | 301.0<br>302.4                                                                | 334.              |
| 202E to data                           |                                  |                                                                               |                   |