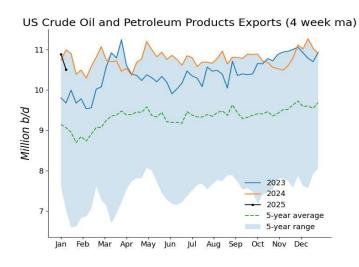

US crude oil imports averaged 6.12 million b/d for the week, down 304,000 b/d from the previous week. Crude oil exports climbed by 1 million b/d during the week, leading to a decrease in crude net imports of 1.3 million b/d.

| EXPORTS OF CRU                                                                                                         |                                                             | - Total US                                                   |                                                               |
|------------------------------------------------------------------------------------------------------------------------|-------------------------------------------------------------|--------------------------------------------------------------|---------------------------------------------------------------|
|                                                                                                                        | 1-10-25                                                     | 1-3-24<br>,000 b/d)                                          | 1-12-24                                                       |
| Finished motor gasoline Fuel ethanol Jet fuel-kerosine Distillate Residual Propane/propylene Other oils Total products | 973<br>125<br>230<br>1,124<br>96<br>1,861<br>1,970<br>6,379 | 843<br>155<br>222<br>1,359<br>181<br>1,719<br>2,380<br>6,859 | 1,097<br>95<br>217<br>1,033<br>141<br>1,746<br>2,054<br>6,383 |
| Total crude<br>Total exports                                                                                           | 4,078<br><b>10,457</b>                                      | 3,078<br><b>9,937</b>                                        | 5.029<br><b>11,412</b>                                        |
| Net imports:<br>Total<br>Products<br>Crude                                                                             | (2,776)<br>(4,822)<br>2,046                                 | (1,758)<br>(5,109)<br>3,350                                  | (2,021)<br>(4,413)<br>2,391                                   |
| * Revised.<br>Source: US Energy Information                                                                            | n Administration.                                           |                                                              |                                                               |