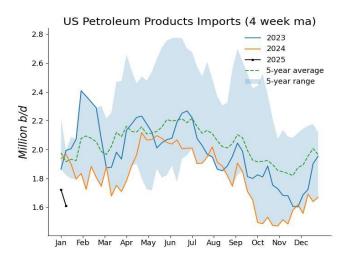

|                         | District | s 1-4  | District | 5         | To      | Total US |        |
|-------------------------|----------|--------|----------|-----------|---------|----------|--------|
|                         | 1-10-25  | 1-3-24 | 1-10-25  | 1-3-24    | 1-10-25 | 1-3-24   | 1-12-2 |
|                         |          |        | (1       | ,000 b/d) |         |          |        |
| Total motor gasoline    | 443      | 434    | 7        | 21        | 450     | 455      | 549    |
| Mo. gas. blending comp. | 415      | 348    | ó        | 0         | 415     | 348      | 483    |
| Distillate              | 210      | 193    | 9        | 7         | 219     | 200      | 115    |
| Residual                | 65       | 149    | 6        | 0         | 71      | 149      | 155    |
| Jet fuel-kerosine       | 13       | 20     | 188      | 131       | 201     | 151      | 61     |
| Propane/propylene       | 96       | 101    | 53       | 33        | 149     | 134      | 146    |
| Other                   | 435      | 644    | 32       | 17        | 467     | 661      | 944    |
| Total products          | 1,262    | 1,541  | 295      | 209       | 1,557   | 1,750    | 1,970  |
| Total crude             | 4,830    | 5,229  | 1,294    | 1,199     | 6,124   | 6,428    | 7,420  |
| Total imports           | 6,092    | 6,770  | 1,589    | 1,408     | 7,681   | 8,178    | 9,390  |