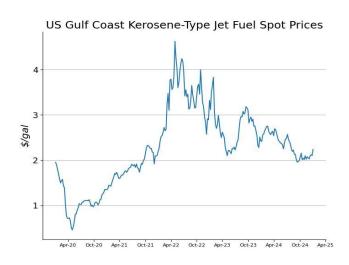

6     | 199      | 196      | 197      | 192      | 194     | 185      | 146      | 86       | 125    | 213     |      |
|                       | 10-25-24  | 11-1-24 | 11-8-24  | 11-15-24 | 11-22-24 | 11-29-24 | 12-6-24 | 12-13-24 | 12-20-24 | 12-27-24 | 1-3-25 | 1-10-25 |      |
| US                    | 585       | 585     | 585      | 584      | 583      | 582      | 589     | 589      | 589      | 589      | 589    | 584     |      |
| Canada                | 216       | 213     | 207      | 200      | 201      | 205      | 194     | 191      | 166      | 95       | 94     | 216     |      |
|                       |           |         |          |          |          |          |         |          |          |          |        |         |      |

# **Commodity Prices**













# **US Crude Production**



## **US Oil Stocks**























# **Commercial Crude Oil Stocks, Regional Details**



# **Gasoline Stocks, Regional Details**



# **Distillate Fuel Oil Stocks, Regional Details**



# **Kerosene-Type Jet Fuel Stocks, Regional Details**



# **Residual Fuel Oil Stocks, Regional Details**



## **Product Supplied**













## **Refinery Runs, Regional Details**



# **Refining Production**











## **Oil Exports**



















## **Oil Imports**



















## **Oil Net Imports**



# **Working Gas in Underground Storage, Regional Details**



## **Appendix**

1, 4 week ma: 4 week moving average

### 2, Natural Gas Storage Regions:

East Region: Connecticut, Delaware, District of Columbia, Florida, Georgia, Massachusetts, Ma