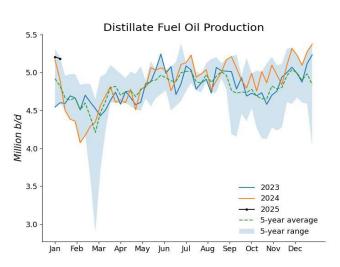

#### US commercial crude oil stocks fall to 2-year low

Data from the US Energy Information Administration (EIA) for the week ending Jan. 10, 2025, indicate:

US crude oil refinery inputs averaged 16.65 million b/d during the week, a decrease of 255,000 b/d from the previous week. Refineries operated at 91.7% of capacity, down 1.6 percentage points from the previous week. Gasoline production increased by 397,000 b/d to 9.28 million b/d, and distillate fuel production fell by 21,000 b/d to 5.18 million b/d.

Total motor gasoline inventories continued to rise by 5.85 million bbl from the previous week to 243.57 million bbl, about 1% below the 5-year average. EIA data showed motor gasoline supplied declined to 8.32 million b/d during the week from 8.48 million b/d in the prior week. Distillate fuel inventories increased by 3.1 million bbl to 132 million bbl, about 4% below the 5-year average.

# EIA Weekly Petroleum Statistics (Unit: 1,000 b/d; stocks: 1,000 bbl)

| Date                           | 20-Dec    | 27-Dec    | 03-Jan    | 10-Jan    | Last Week Change |
|--------------------------------|-----------|-----------|-----------|-----------|------------------|
| US Crude Production            | 13,585    | 13,573    | 13,563    | 13,481    | -82              |
| Refiner Inputs and Utilization | ŕ         | ĺ         | ĺ         | ĺ         |                  |
| Crude Oil Inputs               | 16,816    | 16,857    | 16,902    | 16,647    | -255             |
| Gross Inputs                   | 16,954    | 16,993    | 17,089    | 16,816    | -273             |
| Operable Refinery Capacity     | 18,326    | 18,326    | 18,326    | 18,347    | 21               |
| Refinery Utilization           | 92.5      | 92.7      | 93.3      | 91.7      | -1.6             |
| Refinery Production            | 7210      | , 2       | 70.0      | , , , , , | 110              |
| Gasoline Production            | 9,923     | 8,964     | 8,883     | 9,280     | 397              |
| Distillate Fuel Oil Production | 5,272     | 5,371     | 5,204     | 5,183     | -21              |
| Jet Fuel Production            | 1,857     | 1,899     | 1,857     | 1,812     | -45              |
| Residual Fuel Production       | 364       | 291       | 285       | 250       | -35              |
| Propane/propylene Production   | 2,677     | 2,693     | 2,670     | 2,631     | -39              |
| Stocks                         | 2,077     | 2,073     | 2,070     | 2,001     | 37               |
| Commercial Crude Stocks        | 416,779   | 415,601   | 414,642   | 412,680   | -1,962           |
| SPR Crude Stocks               | 393,310   | 393,570   | 393,817   | 394,317   | 500              |
| Total US Crude Stocks          | 810,089   | 809,171   | 808,459   | 806,997   | -1,462           |
| Gasoline Stocks                | 223,667   | 231,384   | 237,714   | 243,566   | 5,852            |
| Distillate Fuel Oil Stocks     | 116,461   | 122,867   | 128,938   | 132,015   | 3,077            |
| Jet Fuel Stocks                | 40,707    | 41,181    | 41,626    | 43,698    | 2,072            |
| Residual Fuel Stocks           | 25,663    | 24,753    | 24,386    | 23,567    | -819             |
|                                |           | 85,043    |           |           | -4,737           |
| Propane/propylene Stocks       | 85,595    |           | 82,588    | 77,851    | 860              |
| Fuel Ethanol Stocks            | 23,074    | 23,639    | 24,148    | 25,008    |                  |
| Other Oil Stocks               | 288,527   | 285,321   | 280,764   | 272,979   | -7,785           |
| Total Products Stock           | 803,694   | 814,189   | 820,165   | 818,685   | -1,480           |
| Total Oil Stocks               | 1,613,783 | 1,623,360 | 1,628,624 | 1,625,682 | -2,942           |
| Total Commercial Oil Stocks    | 1,220,473 | 1,229,790 | 1,234,807 | 1,231,365 | -3,442           |
| Imports                        |           |           |           |           |                  |
| Crude Oil Imports              | 6,471     | 6,926     | 6,428     | 6,124     | -304             |
| Gasoline Imports               | 657       | 665       | 455       | 450       | -5               |
| Distillate Fuel Oil Imports    | 180       | 197       | 200       | 219       | 19               |
| Jet Fuel Oil Imports           | 51        | 19        | 151       | 201       | 50               |
| Total Products Imports         | 1,532     | 1,604     | 1,750     | 1,557     | -193             |
| Exports                        |           |           |           |           |                  |
| Crude Oil Exports              | 3,722     | 3,854     | 3,078     | 4,078     | 1,000            |
| Gasoline Exports               | 1,053     | 978       | 843       | 973       | 130              |
| Distillate Fuel Oil Exports    | 1,440     | 1,421     | 1,359     | 1,124     | -235             |
| Jet Fuel Oil Exports           | 181       | 253       | 222       | 230       | 8                |
| Residual Fuel Exports          | 99        | 148       | 181       | 96        | -85              |
| Propane/propylene Exports      | 1,711     | 2,089     | 1,719     | 1,861     | 142              |
| Total Products Exports         | 6,656     | 7,397     | 6,859     | 6,379     | -480             |
| Net Imports                    | ·         |           |           |           |                  |
| Crude Oil Net Imports          | 2,749     | 3,072     | 3,350     | 2,046     | -1,304           |
| Products Net Imports           | -5,124    | -5,793    | -5,109    | -4,822    | 287              |
| Total Net Imports              | -2,375    | -2,722    | -1,758    | -2,776    | -1,018           |
| Product Supplied/Demand        | /=: -     | ,         | ,         | , ,       | ,                |
| Gasoline Demand                | 9,008     | 8,168     | 8,481     | 8,325     | -156             |
| Distillate Fuel Oil Demand     | 4,253     | 3,232     | 3,178     | 3,839     | 661              |
| Jet Fuel Demand                | 1,817     | 1,598     | 1,722     | 1,488     | -234             |
| Residual Fuel Demand           | 213       | 312       | 305       | 341       | 36               |
| Propane/propylene Demand       | 1,734     | 829       | 1,436     | 1,597     | 161              |
| Total Product Demand           | 21,831    | 18,545    | 19,791    | 20,673    | 882              |
| Total I Toduct Dellialiu       | 41,031    | 10,343    | 17,/71    | 20,073    | 002              |