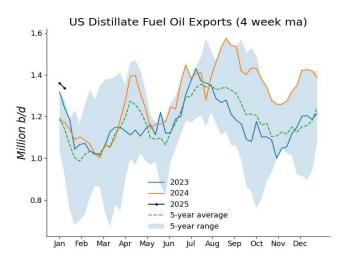

| EXPORTS OF CRU                                                                                                         |                                                             | - Total US                                                   |                                                               |
|------------------------------------------------------------------------------------------------------------------------|-------------------------------------------------------------|--------------------------------------------------------------|---------------------------------------------------------------|
|                                                                                                                        | 1-10-25                                                     | 1-3-24<br>,000 b/d)                                          | 1-12-24                                                       |
| Finished motor gasoline Fuel ethanol Jet fuel-kerosine Distillate Residual Propane/propylene Other oils Total products | 973<br>125<br>230<br>1,124<br>96<br>1,861<br>1,970<br>6,379 | 843<br>155<br>222<br>1,359<br>181<br>1,719<br>2,380<br>6,859 | 1,097<br>95<br>217<br>1,033<br>141<br>1,746<br>2,054<br>6,383 |
| Total crude<br>Total exports                                                                                           | 4,078<br><b>10,457</b>                                      | 3,078<br><b>9,937</b>                                        | 5.029<br><b>11,412</b>                                        |
| Net imports:<br>Total<br>Products<br>Crude                                                                             | (2,776)<br>(4,822)<br>2,046                                 | (1,758)<br>(5,109)<br>3,350                                  | (2,021)<br>(4,413)<br>2,391                                   |
| * Revised.<br>Source: US Energy Information                                                                            | n Administration.                                           |                                                              |                                                               |