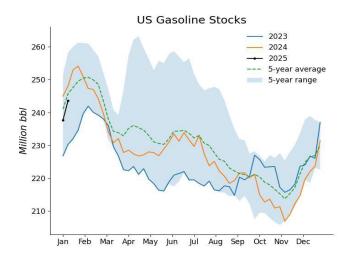

Total motor gasoline inventories continued to rise by 5.85 million bbl from the previous week to 243.57 million bbl, about 1% below the 5-year average. EIA data showed motor gasoline supplied declined to 8.32 million b/d during the week from 8.48 million b/d in the prior week. Distillate fuel inventories increased by 3.1 million bbl to 132 million bbl, about 4% below the 5-year average.