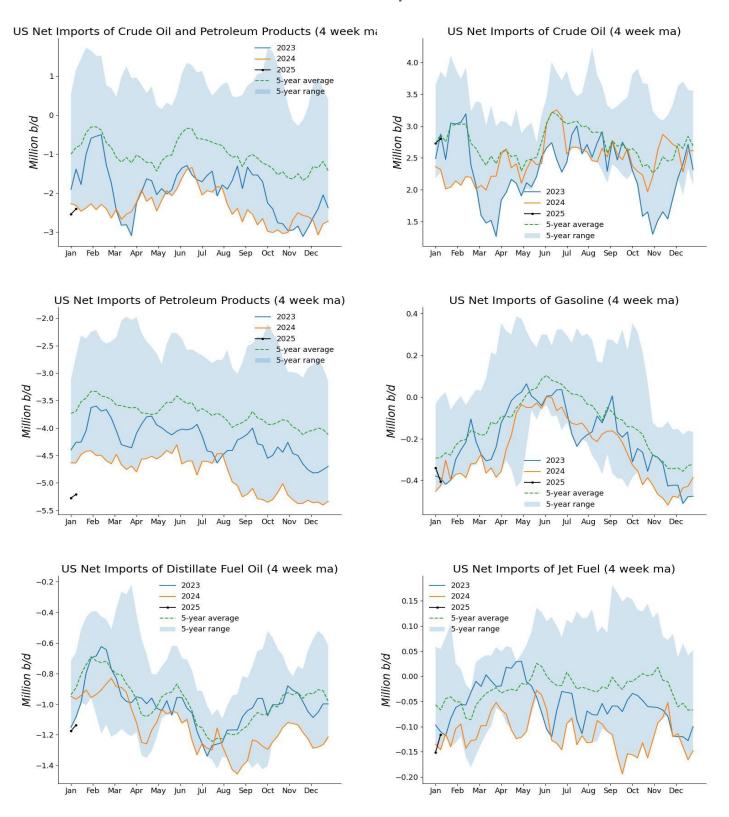

US crude oil imports averaged 6.12 million b/d for the week, down 304,000 b/d from the previous week. Crude oil exports climbed by 1 million b/d during the week, leading to a decrease in crude net imports of 1.3 million b/d.

# EIA Weekly Petroleum Statistics (Unit: 1,000 b/d; stocks: 1,000 bbl)

| Date                           | 20-Dec    | 27-Dec    | 03-Jan    | 10-Jan    | Last Week Change |
|--------------------------------|-----------|-----------|-----------|-----------|------------------|
| US Crude Production            | 13,585    | 13,573    | 13,563    | 13,481    | -82              |
| Refiner Inputs and Utilization | ŕ         | ĺ         | ĺ         | ĺ         |                  |
| Crude Oil Inputs               | 16,816    | 16,857    | 16,902    | 16,647    | -255             |
| Gross Inputs                   | 16,954    | 16,993    | 17,089    | 16,816    | -273             |
| Operable Refinery Capacity     | 18,326    | 18,326    | 18,326    | 18,347    | 21               |
| Refinery Utilization           | 92.5      | 92.7      | 93.3      | 91.7      | -1.6             |
| Refinery Production            | 7210      | , 2       | 70.0      | , , , , , | 110              |
| Gasoline Production            | 9,923     | 8,964     | 8,883     | 9,280     | 397              |
| Distillate Fuel Oil Production | 5,272     | 5,371     | 5,204     | 5,183     | -21              |
| Jet Fuel Production            | 1,857     | 1,899     | 1,857     | 1,812     | -45              |
| Residual Fuel Production       | 364       | 291       | 285       | 250       | -35              |
| Propane/propylene Production   | 2,677     | 2,693     | 2,670     | 2,631     | -39              |
| Stocks                         | 2,077     | 2,073     | 2,070     | 2,001     | 37               |
| Commercial Crude Stocks        | 416,779   | 415,601   | 414,642   | 412,680   | -1,962           |
| SPR Crude Stocks               | 393,310   | 393,570   | 393,817   | 394,317   | 500              |
| Total US Crude Stocks          | 810,089   | 809,171   | 808,459   | 806,997   | -1,462           |
| Gasoline Stocks                | 223,667   | 231,384   | 237,714   | 243,566   | 5,852            |
| Distillate Fuel Oil Stocks     | 116,461   | 122,867   | 128,938   | 132,015   | 3,077            |
| Jet Fuel Stocks                | 40,707    | 41,181    | 41,626    | 43,698    | 2,072            |
| Residual Fuel Stocks           | 25,663    | 24,753    | 24,386    | 23,567    | -819             |
|                                |           | 85,043    |           |           | -4,737           |
| Propane/propylene Stocks       | 85,595    |           | 82,588    | 77,851    | 860              |
| Fuel Ethanol Stocks            | 23,074    | 23,639    | 24,148    | 25,008    |                  |
| Other Oil Stocks               | 288,527   | 285,321   | 280,764   | 272,979   | -7,785           |
| Total Products Stock           | 803,694   | 814,189   | 820,165   | 818,685   | -1,480           |
| Total Oil Stocks               | 1,613,783 | 1,623,360 | 1,628,624 | 1,625,682 | -2,942           |
| Total Commercial Oil Stocks    | 1,220,473 | 1,229,790 | 1,234,807 | 1,231,365 | -3,442           |
| Imports                        |           |           |           |           |                  |
| Crude Oil Imports              | 6,471     | 6,926     | 6,428     | 6,124     | -304             |
| Gasoline Imports               | 657       | 665       | 455       | 450       | -5               |
| Distillate Fuel Oil Imports    | 180       | 197       | 200       | 219       | 19               |
| Jet Fuel Oil Imports           | 51        | 19        | 151       | 201       | 50               |
| Total Products Imports         | 1,532     | 1,604     | 1,750     | 1,557     | -193             |
| Exports                        |           |           |           |           |                  |
| Crude Oil Exports              | 3,722     | 3,854     | 3,078     | 4,078     | 1,000            |
| Gasoline Exports               | 1,053     | 978       | 843       | 973       | 130              |
| Distillate Fuel Oil Exports    | 1,440     | 1,421     | 1,359     | 1,124     | -235             |
| Jet Fuel Oil Exports           | 181       | 253       | 222       | 230       | 8                |
| Residual Fuel Exports          | 99        | 148       | 181       | 96        | -85              |
| Propane/propylene Exports      | 1,711     | 2,089     | 1,719     | 1,861     | 142              |
| Total Products Exports         | 6,656     | 7,397     | 6,859     | 6,379     | -480             |
| Net Imports                    | ·         |           |           |           |                  |
| Crude Oil Net Imports          | 2,749     | 3,072     | 3,350     | 2,046     | -1,304           |
| Products Net Imports           | -5,124    | -5,793    | -5,109    | -4,822    | 287              |
| Total Net Imports              | -2,375    | -2,722    | -1,758    | -2,776    | -1,018           |
| Product Supplied/Demand        | /=: -     | ,         | ,         | , ,       | ,                |
| Gasoline Demand                | 9,008     | 8,168     | 8,481     | 8,325     | -156             |
| Distillate Fuel Oil Demand     | 4,253     | 3,232     | 3,178     | 3,839     | 661              |
| Jet Fuel Demand                | 1,817     | 1,598     | 1,722     | 1,488     | -234             |
| Residual Fuel Demand           | 213       | 312       | 305       | 341       | 36               |
| Propane/propylene Demand       | 1,734     | 829       | 1,436     | 1,597     | 161              |
| Total Product Demand           | 21,831    | 18,545    | 19,791    | 20,673    | 882              |
| Total I Toduct Dellialiu       | 41,031    | 10,343    | 17,/71    | 20,073    | 002              |

| EXPORTS OF CRU                                                                                                         |                                                             | - Total US                                                   |                                                               |
|------------------------------------------------------------------------------------------------------------------------|-------------------------------------------------------------|--------------------------------------------------------------|---------------------------------------------------------------|
|                                                                                                                        | 1-10-25                                                     | 1-3-24<br>,000 b/d)                                          | 1-12-24                                                       |
| Finished motor gasoline Fuel ethanol Jet fuel-kerosine Distillate Residual Propane/propylene Other oils Total products | 973<br>125<br>230<br>1,124<br>96<br>1,861<br>1,970<br>6,379 | 843<br>155<br>222<br>1,359<br>181<br>1,719<br>2,380<br>6,859 | 1,097<br>95<br>217<br>1,033<br>141<br>1,746<br>2,054<br>6,383 |
| Total crude<br>Total exports                                                                                           | 4,078<br><b>10,457</b>                                      | 3,078<br><b>9,937</b>                                        | 5.029<br><b>11,412</b>                                        |
| Net imports:<br>Total<br>Products<br>Crude                                                                             | (2,776)<br>(4,822)<br>2,046                                 | (1,758)<br>(5,109)<br>3,350                                  | (2,021)<br>(4,413)<br>2,391                                   |
| * Revised.<br>Source: US Energy Information                                                                            | n Administration.                                           |                                                              |                                                               |