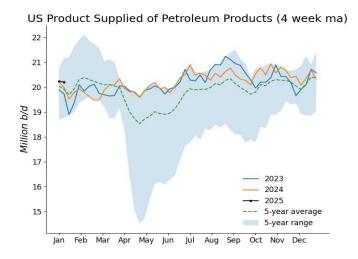

Over the recent 4-week span, total products supplied averaged 20.2 million b/d, up 1.1% from the same period last year. Motor gasoline product supplied averaged 8.5 million b/d, up 0.8% from the same period last year. Distillate fuel product supplied averaged 3.63 million b/d over the past 4 weeks, up 5.8% from the same period last year. Jet fuel product supplied was 1.66 million b/d, up 6.4% compared with the same 4-week period last year.