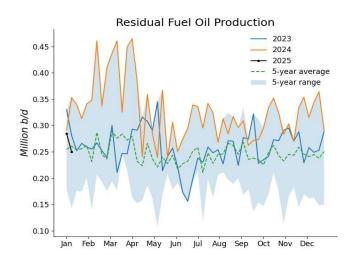

# EIA Weekly Petroleum Statistics (Unit: 1,000 b/d; stocks: 1,000 bbl)

| Date                           | 20-Dec    | 27-Dec    | 03-Jan    | 10-Jan    | Last Week Change |
|--------------------------------|-----------|-----------|-----------|-----------|------------------|
| US Crude Production            | 13,585    | 13,573    | 13,563    | 13,481    | -82              |
| Refiner Inputs and Utilization | ŕ         | ĺ         | ĺ         | ĺ         |                  |
| Crude Oil Inputs               | 16,816    | 16,857    | 16,902    | 16,647    | -255             |
| Gross Inputs                   | 16,954    | 16,993    | 17,089    | 16,816    | -273             |
| Operable Refinery Capacity     | 18,326    | 18,326    | 18,326    | 18,347    | 21               |
| Refinery Utilization           | 92.5      | 92.7      | 93.3      | 91.7      | -1.6             |
| Refinery Production            | 7210      | , 2       | 70.0      | , , , , , | 110              |
| Gasoline Production            | 9,923     | 8,964     | 8,883     | 9,280     | 397              |
| Distillate Fuel Oil Production | 5,272     | 5,371     | 5,204     | 5,183     | -21              |
| Jet Fuel Production            | 1,857     | 1,899     | 1,857     | 1,812     | -45              |
| Residual Fuel Production       | 364       | 291       | 285       | 250       | -35              |
| Propane/propylene Production   | 2,677     | 2,693     | 2,670     | 2,631     | -39              |
| Stocks                         | 2,077     | 2,073     | 2,070     | 2,001     | 37               |
| Commercial Crude Stocks        | 416,779   | 415,601   | 414,642   | 412,680   | -1,962           |
| SPR Crude Stocks               | 393,310   | 393,570   | 393,817   | 394,317   | 500              |
| Total US Crude Stocks          | 810,089   | 809,171   | 808,459   | 806,997   | -1,462           |
| Gasoline Stocks                | 223,667   | 231,384   | 237,714   | 243,566   | 5,852            |
| Distillate Fuel Oil Stocks     | 116,461   | 122,867   | 128,938   | 132,015   | 3,077            |
| Jet Fuel Stocks                | 40,707    | 41,181    | 41,626    | 43,698    | 2,072            |
| Residual Fuel Stocks           | 25,663    | 24,753    | 24,386    | 23,567    | -819             |
|                                |           | 85,043    |           |           | -4,737           |
| Propane/propylene Stocks       | 85,595    |           | 82,588    | 77,851    | 860              |
| Fuel Ethanol Stocks            | 23,074    | 23,639    | 24,148    | 25,008    |                  |
| Other Oil Stocks               | 288,527   | 285,321   | 280,764   | 272,979   | -7,785           |
| Total Products Stock           | 803,694   | 814,189   | 820,165   | 818,685   | -1,480           |
| Total Oil Stocks               | 1,613,783 | 1,623,360 | 1,628,624 | 1,625,682 | -2,942           |
| Total Commercial Oil Stocks    | 1,220,473 | 1,229,790 | 1,234,807 | 1,231,365 | -3,442           |
| Imports                        |           |           |           |           |                  |
| Crude Oil Imports              | 6,471     | 6,926     | 6,428     | 6,124     | -304             |
| Gasoline Imports               | 657       | 665       | 455       | 450       | -5               |
| Distillate Fuel Oil Imports    | 180       | 197       | 200       | 219       | 19               |
| Jet Fuel Oil Imports           | 51        | 19        | 151       | 201       | 50               |
| Total Products Imports         | 1,532     | 1,604     | 1,750     | 1,557     | -193             |
| Exports                        |           |           |           |           |                  |
| Crude Oil Exports              | 3,722     | 3,854     | 3,078     | 4,078     | 1,000            |
| Gasoline Exports               | 1,053     | 978       | 843       | 973       | 130              |
| Distillate Fuel Oil Exports    | 1,440     | 1,421     | 1,359     | 1,124     | -235             |
| Jet Fuel Oil Exports           | 181       | 253       | 222       | 230       | 8                |
| Residual Fuel Exports          | 99        | 148       | 181       | 96        | -85              |
| Propane/propylene Exports      | 1,711     | 2,089     | 1,719     | 1,861     | 142              |
| Total Products Exports         | 6,656     | 7,397     | 6,859     | 6,379     | -480             |
| Net Imports                    | ·         |           |           |           |                  |
| Crude Oil Net Imports          | 2,749     | 3,072     | 3,350     | 2,046     | -1,304           |
| Products Net Imports           | -5,124    | -5,793    | -5,109    | -4,822    | 287              |
| Total Net Imports              | -2,375    | -2,722    | -1,758    | -2,776    | -1,018           |
| Product Supplied/Demand        | /=: -     | ,         | ,         | , ,       | ,                |
| Gasoline Demand                | 9,008     | 8,168     | 8,481     | 8,325     | -156             |
| Distillate Fuel Oil Demand     | 4,253     | 3,232     | 3,178     | 3,839     | 661              |
| Jet Fuel Demand                | 1,817     | 1,598     | 1,722     | 1,488     | -234             |
| Residual Fuel Demand           | 213       | 312       | 305       | 341       | 36               |
| Propane/propylene Demand       | 1,734     | 829       | 1,436     | 1,597     | 161              |
| Total Product Demand           | 21,831    | 18,545    | 19,791    | 20,673    | 882              |
| Total I Toduct Dellialiu       | 41,031    | 10,343    | 17,/71    | 20,073    | 002              |