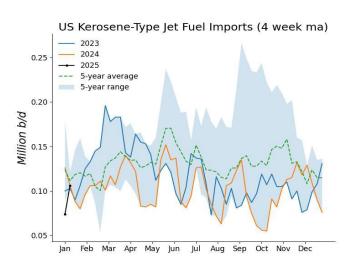

# EIA Weekly Petroleum Statistics (Unit: 1,000 b/d; stocks: 1,000 bbl)

| Date                           | 20-Dec    | 27-Dec    | 03-Jan    | 10-Jan    | Last Week Change |
|--------------------------------|-----------|-----------|-----------|-----------|------------------|
| US Crude Production            | 13,585    | 13,573    | 13,563    | 13,481    | -82              |
| Refiner Inputs and Utilization | ŕ         | ĺ         | ĺ         | ĺ         |                  |
| Crude Oil Inputs               | 16,816    | 16,857    | 16,902    | 16,647    | -255             |
| Gross Inputs                   | 16,954    | 16,993    | 17,089    | 16,816    | -273             |
| Operable Refinery Capacity     | 18,326    | 18,326    | 18,326    | 18,347    | 21               |
| Refinery Utilization           | 92.5      | 92.7      | 93.3      | 91.7      | -1.6             |
| Refinery Production            | 7210      | , 2       | 70.0      | , , , , , | 110              |
| Gasoline Production            | 9,923     | 8,964     | 8,883     | 9,280     | 397              |
| Distillate Fuel Oil Production | 5,272     | 5,371     | 5,204     | 5,183     | -21              |
| Jet Fuel Production            | 1,857     | 1,899     | 1,857     | 1,812     | -45              |
| Residual Fuel Production       | 364       | 291       | 285       | 250       | -35              |
| Propane/propylene Production   | 2,677     | 2,693     | 2,670     | 2,631     | -39              |
| Stocks                         | 2,077     | 2,073     | 2,070     | 2,001     | 37               |
| Commercial Crude Stocks        | 416,779   | 415,601   | 414,642   | 412,680   | -1,962           |
| SPR Crude Stocks               | 393,310   | 393,570   | 393,817   | 394,317   | 500              |
| Total US Crude Stocks          | 810,089   | 809,171   | 808,459   | 806,997   | -1,462           |
| Gasoline Stocks                | 223,667   | 231,384   | 237,714   | 243,566   | 5,852            |
| Distillate Fuel Oil Stocks     | 116,461   | 122,867   | 128,938   | 132,015   | 3,077            |
| Jet Fuel Stocks                | 40,707    | 41,181    | 41,626    | 43,698    | 2,072            |
| Residual Fuel Stocks           | 25,663    | 24,753    | 24,386    | 23,567    | -819             |
|                                |           | 85,043    |           |           | -4,737           |
| Propane/propylene Stocks       | 85,595    |           | 82,588    | 77,851    | 860              |
| Fuel Ethanol Stocks            | 23,074    | 23,639    | 24,148    | 25,008    |                  |
| Other Oil Stocks               | 288,527   | 285,321   | 280,764   | 272,979   | -7,785           |
| Total Products Stock           | 803,694   | 814,189   | 820,165   | 818,685   | -1,480           |
| Total Oil Stocks               | 1,613,783 | 1,623,360 | 1,628,624 | 1,625,682 | -2,942           |
| Total Commercial Oil Stocks    | 1,220,473 | 1,229,790 | 1,234,807 | 1,231,365 | -3,442           |
| Imports                        |           |           |           |           |                  |
| Crude Oil Imports              | 6,471     | 6,926     | 6,428     | 6,124     | -304             |
| Gasoline Imports               | 657       | 665       | 455       | 450       | -5               |
| Distillate Fuel Oil Imports    | 180       | 197       | 200       | 219       | 19               |
| Jet Fuel Oil Imports           | 51        | 19        | 151       | 201       | 50               |
| Total Products Imports         | 1,532     | 1,604     | 1,750     | 1,557     | -193             |
| Exports                        |           |           |           |           |                  |
| Crude Oil Exports              | 3,722     | 3,854     | 3,078     | 4,078     | 1,000            |
| Gasoline Exports               | 1,053     | 978       | 843       | 973       | 130              |
| Distillate Fuel Oil Exports    | 1,440     | 1,421     | 1,359     | 1,124     | -235             |
| Jet Fuel Oil Exports           | 181       | 253       | 222       | 230       | 8                |
| Residual Fuel Exports          | 99        | 148       | 181       | 96        | -85              |
| Propane/propylene Exports      | 1,711     | 2,089     | 1,719     | 1,861     | 142              |
| Total Products Exports         | 6,656     | 7,397     | 6,859     | 6,379     | -480             |
| Net Imports                    | ·         |           |           |           |                  |
| Crude Oil Net Imports          | 2,749     | 3,072     | 3,350     | 2,046     | -1,304           |
| Products Net Imports           | -5,124    | -5,793    | -5,109    | -4,822    | 287              |
| Total Net Imports              | -2,375    | -2,722    | -1,758    | -2,776    | -1,018           |
| Product Supplied/Demand        | /=: -     | ,         | ,         | , ,       | ,                |
| Gasoline Demand                | 9,008     | 8,168     | 8,481     | 8,325     | -156             |
| Distillate Fuel Oil Demand     | 4,253     | 3,232     | 3,178     | 3,839     | 661              |
| Jet Fuel Demand                | 1,817     | 1,598     | 1,722     | 1,488     | -234             |
| Residual Fuel Demand           | 213       | 312       | 305       | 341       | 36               |
| Propane/propylene Demand       | 1,734     | 829       | 1,436     | 1,597     | 161              |
| Total Product Demand           | 21,831    | 18,545    | 19,791    | 20,673    | 882              |
| Total I Toduct Dellialiu       | 41,031    | 10,343    | 17,/71    | 20,073    | 002              |