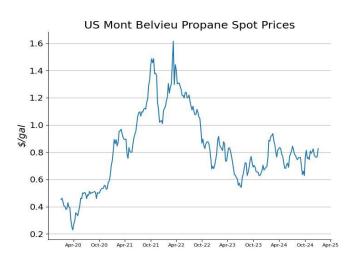

196     | 199      | 196      | 197      | 192      | 194     | 185      | 146      | 86       | 125    | 213     |      |
|                       | 10-25-24  | 11-1-24 | 11-8-24  | 11-15-24 | 11-22-24 | 11-29-24 | 12-6-24 | 12-13-24 | 12-20-24 | 12-27-24 | 1-3-25 | 1-10-25 |      |
| US                    | 585       | 585     | 585      | 584      | 583      | 582      | 589     | 589      | 589      | 589      | 589    | 584     |      |
| Canada                | 216       | 213     | 207      | 200      | 201      | 205      | 194     | 191      | 166      | 95       | 94     | 216     |      |
|                       |           |         |          |          |          |          |         |          |          |          |        |         |      |

# **Commodity Prices**













# **US Crude Production**



## **US Oil Stocks**























# **Commercial Crude Oil Stocks, Regional Details**



# **Gasoline Stocks, Regional Details**



# **Distillate Fuel Oil Stocks, Regional Details**



# **Kerosene-Type Jet Fuel Stocks, Regional Details**



# **Residual Fuel Oil Stocks, Regional Details**



## **Product Supplied**













## **Refinery Runs, Regional Details**



# **Refining Production**











## **Oil Exports**



















## **Oil Imports**



















## **Oil Net Imports**



# **Working Gas in Underground Storage, Regional Details**



## **Appendix**

1, 4 week ma: 4 week moving average

### 2, Natural Gas Storage Regions:

East Region: Connecticut, Delaware, District of Columbia, Florida, Georgia, Massachusetts,