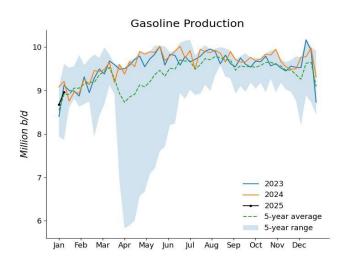

#### US commercial crude oil stocks fall to 2-year low

Data from the US Energy Information Administration (EIA) for the week ending Jan. 10, 2025, indicate:

US crude oil refinery inputs averaged 16.65 million b/d during the week, a decrease of 255,000 b/d from the previous week. Refineries operated at 91.7% of capacity, down 1.6 percentage points from the previous week. Gasoline production increased by 397,000 b/d to 9.28 million b/d, and distillate fuel production fell by 21,000 b/d to 5.18 million b/d.

# EIA Weekly Petroleum Statistics (Unit: 1,000 b/d; stocks: 1,000 bbl)

| Date                           | 20-Dec    | 27-Dec    | 03-Jan    | 10-Jan    | Last Week Change |
|--------------------------------|-----------|-----------|-----------|-----------|------------------|
| US Crude Production            | 13,585    | 13,573    | 13,563    | 13,481    | -82              |
| Refiner Inputs and Utilization | ŕ         | ĺ         | ĺ         | ĺ         |                  |
| Crude Oil Inputs               | 16,816    | 16,857    | 16,902    | 16,647    | -255             |
| Gross Inputs                   | 16,954    | 16,993    | 17,089    | 16,816    | -273             |
| Operable Refinery Capacity     | 18,326    | 18,326    | 18,326    | 18,347    | 21               |
| Refinery Utilization           | 92.5      | 92.7      | 93.3      | 91.7      | -1.6             |
| Refinery Production            | 7210      | , 2       | 70.0      | , , , , , | 110              |
| Gasoline Production            | 9,923     | 8,964     | 8,883     | 9,280     | 397              |
| Distillate Fuel Oil Production | 5,272     | 5,371     | 5,204     | 5,183     | -21              |
| Jet Fuel Production            | 1,857     | 1,899     | 1,857     | 1,812     | -45              |
| Residual Fuel Production       | 364       | 291       | 285       | 250       | -35              |
| Propane/propylene Production   | 2,677     | 2,693     | 2,670     | 2,631     | -39              |
| Stocks                         | 2,077     | 2,073     | 2,070     | 2,001     | 37               |
| Commercial Crude Stocks        | 416,779   | 415,601   | 414,642   | 412,680   | -1,962           |
| SPR Crude Stocks               | 393,310   | 393,570   | 393,817   | 394,317   | 500              |
| Total US Crude Stocks          | 810,089   | 809,171   | 808,459   | 806,997   | -1,462           |
| Gasoline Stocks                | 223,667   | 231,384   | 237,714   | 243,566   | 5,852            |
| Distillate Fuel Oil Stocks     | 116,461   | 122,867   | 128,938   | 132,015   | 3,077            |
| Jet Fuel Stocks                | 40,707    | 41,181    | 41,626    | 43,698    | 2,072            |
| Residual Fuel Stocks           | 25,663    | 24,753    | 24,386    | 23,567    | -819             |
|                                |           | 85,043    |           |           | -4,737           |
| Propane/propylene Stocks       | 85,595    |           | 82,588    | 77,851    | 860              |
| Fuel Ethanol Stocks            | 23,074    | 23,639    | 24,148    | 25,008    |                  |
| Other Oil Stocks               | 288,527   | 285,321   | 280,764   | 272,979   | -7,785           |
| Total Products Stock           | 803,694   | 814,189   | 820,165   | 818,685   | -1,480           |
| Total Oil Stocks               | 1,613,783 | 1,623,360 | 1,628,624 | 1,625,682 | -2,942           |
| Total Commercial Oil Stocks    | 1,220,473 | 1,229,790 | 1,234,807 | 1,231,365 | -3,442           |
| Imports                        |           |           |           |           |                  |
| Crude Oil Imports              | 6,471     | 6,926     | 6,428     | 6,124     | -304             |
| Gasoline Imports               | 657       | 665       | 455       | 450       | -5               |
| Distillate Fuel Oil Imports    | 180       | 197       | 200       | 219       | 19               |
| Jet Fuel Oil Imports           | 51        | 19        | 151       | 201       | 50               |
| Total Products Imports         | 1,532     | 1,604     | 1,750     | 1,557     | -193             |
| Exports                        |           |           |           |           |                  |
| Crude Oil Exports              | 3,722     | 3,854     | 3,078     | 4,078     | 1,000            |
| Gasoline Exports               | 1,053     | 978       | 843       | 973       | 130              |
| Distillate Fuel Oil Exports    | 1,440     | 1,421     | 1,359     | 1,124     | -235             |
| Jet Fuel Oil Exports           | 181       | 253       | 222       | 230       | 8                |
| Residual Fuel Exports          | 99        | 148       | 181       | 96        | -85              |
| Propane/propylene Exports      | 1,711     | 2,089     | 1,719     | 1,861     | 142              |
| Total Products Exports         | 6,656     | 7,397     | 6,859     | 6,379     | -480             |
| Net Imports                    | ·         |           |           |           |                  |
| Crude Oil Net Imports          | 2,749     | 3,072     | 3,350     | 2,046     | -1,304           |
| Products Net Imports           | -5,124    | -5,793    | -5,109    | -4,822    | 287              |
| Total Net Imports              | -2,375    | -2,722    | -1,758    | -2,776    | -1,018           |
| Product Supplied/Demand        | /=: -     | ,         | ,         | , ,       | ,                |
| Gasoline Demand                | 9,008     | 8,168     | 8,481     | 8,325     | -156             |
| Distillate Fuel Oil Demand     | 4,253     | 3,232     | 3,178     | 3,839     | 661              |
| Jet Fuel Demand                | 1,817     | 1,598     | 1,722     | 1,488     | -234             |
| Residual Fuel Demand           | 213       | 312       | 305       | 341       | 36               |
| Propane/propylene Demand       | 1,734     | 829       | 1,436     | 1,597     | 161              |
| Total Product Demand           | 21,831    | 18,545    | 19,791    | 20,673    | 882              |
| Total I Toduct Dellialiu       | 41,031    | 10,343    | 17,/71    | 20,073    | 002              |