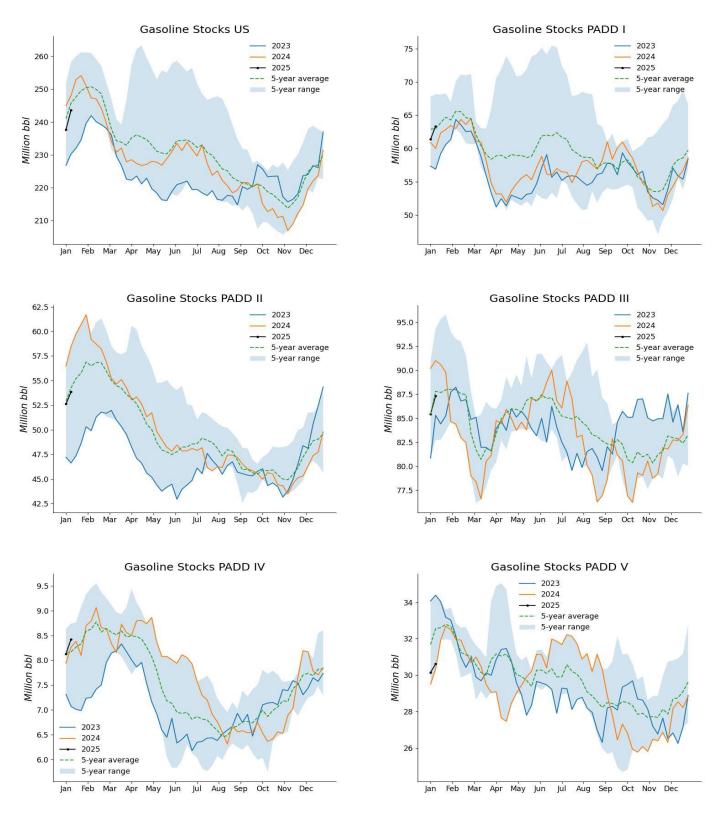

Total motor gasoline inventories continued to rise by 5.85 million bbl from the previous week to 243.57 million bbl, about 1% below the 5-year average. EIA data showed motor gasoline supplied declined to 8.32 million b/d during the week from 8.48 million b/d in the prior week. Distillate fuel inventories increased by 3.1 million bbl to 132 million bbl, about 4% below the 5-year average.