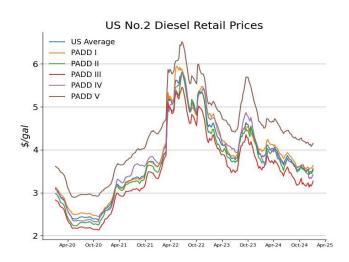

| 196     | 199      | 196      | 197      | 192      | 194     | 185      | 146      | 86       | 125    | 213     |      |
|                       | 10-25-24  | 11-1-24 | 11-8-24  | 11-15-24 | 11-22-24 | 11-29-24 | 12-6-24 | 12-13-24 | 12-20-24 | 12-27-24 | 1-3-25 | 1-10-25 |      |
| US                    | 585       | 585     | 585      | 584      | 583      | 582      | 589     | 589      | 589      | 589      | 589    | 584     |      |
| Canada                | 216       | 213     | 207      | 200      | 201      | 205      | 194     | 191      | 166      | 95       | 94     | 216     |      |
|                       |           |         |          |          |          |          |         |          |          |          |        |         |      |

# **Commodity Prices**













# **US Crude Production**



## **US Oil Stocks**























# **Commercial Crude Oil Stocks, Regional Details**



# **Gasoline Stocks, Regional Details**



# **Distillate Fuel Oil Stocks, Regional Details**



# **Kerosene-Type Jet Fuel Stocks, Regional Details**



# **Residual Fuel Oil Stocks, Regional Details**



## **Product Supplied**













## **Refinery Runs, Regional Details**



# **Refining Production**











## **Oil Exports**



















## **Oil Imports**



















## **Oil Net Imports**



# **Working Gas in Underground Storage, Regional Details**



## **Appendix**

1, 4 week ma: 4 week moving average

### 2, Natural Gas Storage Regions:

East Region: Connecticut, Delaware, District of Columbia, Florida, Georgia, Massachusetts