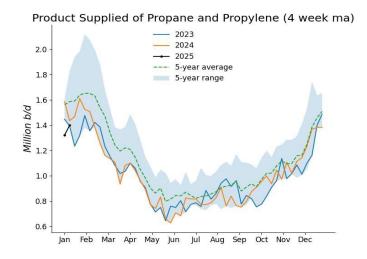

# EIA Weekly Petroleum Statistics (Unit: 1,000 b/d; stocks: 1,000 bbl)

| Date                           | 20-Dec    | 27-Dec    | 03-Jan    | 10-Jan    | Last Week Change |
|--------------------------------|-----------|-----------|-----------|-----------|------------------|
| US Crude Production            | 13,585    | 13,573    | 13,563    | 13,481    | -82              |
| Refiner Inputs and Utilization | ŕ         | ĺ         | ĺ         | ĺ         |                  |
| Crude Oil Inputs               | 16,816    | 16,857    | 16,902    | 16,647    | -255             |
| Gross Inputs                   | 16,954    | 16,993    | 17,089    | 16,816    | -273             |
| Operable Refinery Capacity     | 18,326    | 18,326    | 18,326    | 18,347    | 21               |
| Refinery Utilization           | 92.5      | 92.7      | 93.3      | 91.7      | -1.6             |
| Refinery Production            | 7210      | , 2       | 70.0      | , , , , , | 110              |
| Gasoline Production            | 9,923     | 8,964     | 8,883     | 9,280     | 397              |
| Distillate Fuel Oil Production | 5,272     | 5,371     | 5,204     | 5,183     | -21              |
| Jet Fuel Production            | 1,857     | 1,899     | 1,857     | 1,812     | -45              |
| Residual Fuel Production       | 364       | 291       | 285       | 250       | -35              |
| Propane/propylene Production   | 2,677     | 2,693     | 2,670     | 2,631     | -39              |
| Stocks                         | 2,077     | 2,073     | 2,070     | 2,001     | 37               |
| Commercial Crude Stocks        | 416,779   | 415,601   | 414,642   | 412,680   | -1,962           |
| SPR Crude Stocks               | 393,310   | 393,570   | 393,817   | 394,317   | 500              |
| Total US Crude Stocks          | 810,089   | 809,171   | 808,459   | 806,997   | -1,462           |
| Gasoline Stocks                | 223,667   | 231,384   | 237,714   | 243,566   | 5,852            |
| Distillate Fuel Oil Stocks     | 116,461   | 122,867   | 128,938   | 132,015   | 3,077            |
| Jet Fuel Stocks                | 40,707    | 41,181    | 41,626    | 43,698    | 2,072            |
| Residual Fuel Stocks           | 25,663    | 24,753    | 24,386    | 23,567    | -819             |
|                                |           | 85,043    |           |           | -4,737           |
| Propane/propylene Stocks       | 85,595    |           | 82,588    | 77,851    | 860              |
| Fuel Ethanol Stocks            | 23,074    | 23,639    | 24,148    | 25,008    |                  |
| Other Oil Stocks               | 288,527   | 285,321   | 280,764   | 272,979   | -7,785           |
| Total Products Stock           | 803,694   | 814,189   | 820,165   | 818,685   | -1,480           |
| Total Oil Stocks               | 1,613,783 | 1,623,360 | 1,628,624 | 1,625,682 | -2,942           |
| Total Commercial Oil Stocks    | 1,220,473 | 1,229,790 | 1,234,807 | 1,231,365 | -3,442           |
| Imports                        |           |           |           |           |                  |
| Crude Oil Imports              | 6,471     | 6,926     | 6,428     | 6,124     | -304             |
| Gasoline Imports               | 657       | 665       | 455       | 450       | -5               |
| Distillate Fuel Oil Imports    | 180       | 197       | 200       | 219       | 19               |
| Jet Fuel Oil Imports           | 51        | 19        | 151       | 201       | 50               |
| Total Products Imports         | 1,532     | 1,604     | 1,750     | 1,557     | -193             |
| Exports                        |           |           |           |           |                  |
| Crude Oil Exports              | 3,722     | 3,854     | 3,078     | 4,078     | 1,000            |
| Gasoline Exports               | 1,053     | 978       | 843       | 973       | 130              |
| Distillate Fuel Oil Exports    | 1,440     | 1,421     | 1,359     | 1,124     | -235             |
| Jet Fuel Oil Exports           | 181       | 253       | 222       | 230       | 8                |
| Residual Fuel Exports          | 99        | 148       | 181       | 96        | -85              |
| Propane/propylene Exports      | 1,711     | 2,089     | 1,719     | 1,861     | 142              |
| Total Products Exports         | 6,656     | 7,397     | 6,859     | 6,379     | -480             |
| Net Imports                    | ·         |           |           |           |                  |
| Crude Oil Net Imports          | 2,749     | 3,072     | 3,350     | 2,046     | -1,304           |
| Products Net Imports           | -5,124    | -5,793    | -5,109    | -4,822    | 287              |
| Total Net Imports              | -2,375    | -2,722    | -1,758    | -2,776    | -1,018           |
| Product Supplied/Demand        | /=: -     | ,         | ,         | , ,       | ,                |
| Gasoline Demand                | 9,008     | 8,168     | 8,481     | 8,325     | -156             |
| Distillate Fuel Oil Demand     | 4,253     | 3,232     | 3,178     | 3,839     | 661              |
| Jet Fuel Demand                | 1,817     | 1,598     | 1,722     | 1,488     | -234             |
| Residual Fuel Demand           | 213       | 312       | 305       | 341       | 36               |
| Propane/propylene Demand       | 1,734     | 829       | 1,436     | 1,597     | 161              |
| Total Product Demand           | 21,831    | 18,545    | 19,791    | 20,673    | 882              |
| Total I Toduct Dellialiu       | 41,031    | 10,343    | 17,/71    | 20,073    | 002              |