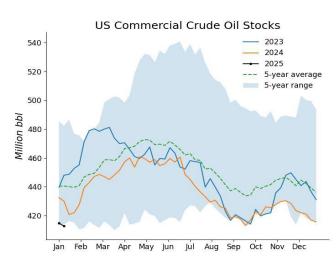

#### US commercial crude oil stocks fall to 2-year low

Data from the US Energy Information Administration (EIA) for the week ending Jan. 10, 2025, indicate:

US crude oil refinery inputs averaged 16.65 million b/d during the week, a decrease of 255,000 b/d from the previous week. Refineries operated at 91.7% of capacity, down 1.6 percentage points from the previous week. Gasoline production increased by 397,000 b/d to 9.28 million b/d, and distillate fuel production fell by 21,000 b/d to 5.18 million b/d.

US commercial crude oil inventories fell by 1.96 million bbl from the prior week due to reduced crude net imports, marking the eighth consecutive week of decline and reaching a 2-year low. This compared with analysts' expectations for a 992,000-bbl draw in a Reuters poll. At 412.7 million bbl, US commercial crude oil inventories were about 6% below the 5-year average for this time of year. Oil held in the SPR rose by 500,000 bbl to 394.3 million bbl.

# EIA Weekly Petroleum Statistics (Unit: 1,000 b/d; stocks: 1,000 bbl)

| Date                           | 20-Dec    | 27-Dec    | 03-Jan    | 10-Jan    | Last Week Change |
|--------------------------------|-----------|-----------|-----------|-----------|------------------|
| US Crude Production            | 13,585    | 13,573    | 13,563    | 13,481    | -82              |
| Refiner Inputs and Utilization | ŕ         | ĺ         | ĺ         | ĺ         |                  |
| Crude Oil Inputs               | 16,816    | 16,857    | 16,902    | 16,647    | -255             |
| Gross Inputs                   | 16,954    | 16,993    | 17,089    | 16,816    | -273             |
| Operable Refinery Capacity     | 18,326    | 18,326    | 18,326    | 18,347    | 21               |
| Refinery Utilization           | 92.5      | 92.7      | 93.3      | 91.7      | -1.6             |
| Refinery Production            | 7210      | , 2       | 70.0      | , , , , , | 110              |
| Gasoline Production            | 9,923     | 8,964     | 8,883     | 9,280     | 397              |
| Distillate Fuel Oil Production | 5,272     | 5,371     | 5,204     | 5,183     | -21              |
| Jet Fuel Production            | 1,857     | 1,899     | 1,857     | 1,812     | -45              |
| Residual Fuel Production       | 364       | 291       | 285       | 250       | -35              |
| Propane/propylene Production   | 2,677     | 2,693     | 2,670     | 2,631     | -39              |
| Stocks                         | 2,077     | 2,073     | 2,070     | 2,001     | 37               |
| Commercial Crude Stocks        | 416,779   | 415,601   | 414,642   | 412,680   | -1,962           |
| SPR Crude Stocks               | 393,310   | 393,570   | 393,817   | 394,317   | 500              |
| Total US Crude Stocks          | 810,089   | 809,171   | 808,459   | 806,997   | -1,462           |
| Gasoline Stocks                | 223,667   | 231,384   | 237,714   | 243,566   | 5,852            |
| Distillate Fuel Oil Stocks     | 116,461   | 122,867   | 128,938   | 132,015   | 3,077            |
| Jet Fuel Stocks                | 40,707    | 41,181    | 41,626    | 43,698    | 2,072            |
| Residual Fuel Stocks           | 25,663    | 24,753    | 24,386    | 23,567    | -819             |
|                                |           | 85,043    |           |           | -4,737           |
| Propane/propylene Stocks       | 85,595    |           | 82,588    | 77,851    | 860              |
| Fuel Ethanol Stocks            | 23,074    | 23,639    | 24,148    | 25,008    |                  |
| Other Oil Stocks               | 288,527   | 285,321   | 280,764   | 272,979   | -7,785           |
| Total Products Stock           | 803,694   | 814,189   | 820,165   | 818,685   | -1,480           |
| Total Oil Stocks               | 1,613,783 | 1,623,360 | 1,628,624 | 1,625,682 | -2,942           |
| Total Commercial Oil Stocks    | 1,220,473 | 1,229,790 | 1,234,807 | 1,231,365 | -3,442           |
| Imports                        |           |           |           |           |                  |
| Crude Oil Imports              | 6,471     | 6,926     | 6,428     | 6,124     | -304             |
| Gasoline Imports               | 657       | 665       | 455       | 450       | -5               |
| Distillate Fuel Oil Imports    | 180       | 197       | 200       | 219       | 19               |
| Jet Fuel Oil Imports           | 51        | 19        | 151       | 201       | 50               |
| Total Products Imports         | 1,532     | 1,604     | 1,750     | 1,557     | -193             |
| Exports                        |           |           |           |           |                  |
| Crude Oil Exports              | 3,722     | 3,854     | 3,078     | 4,078     | 1,000            |
| Gasoline Exports               | 1,053     | 978       | 843       | 973       | 130              |
| Distillate Fuel Oil Exports    | 1,440     | 1,421     | 1,359     | 1,124     | -235             |
| Jet Fuel Oil Exports           | 181       | 253       | 222       | 230       | 8                |
| Residual Fuel Exports          | 99        | 148       | 181       | 96        | -85              |
| Propane/propylene Exports      | 1,711     | 2,089     | 1,719     | 1,861     | 142              |
| Total Products Exports         | 6,656     | 7,397     | 6,859     | 6,379     | -480             |
| Net Imports                    | ·         |           |           |           |                  |
| Crude Oil Net Imports          | 2,749     | 3,072     | 3,350     | 2,046     | -1,304           |
| Products Net Imports           | -5,124    | -5,793    | -5,109    | -4,822    | 287              |
| Total Net Imports              | -2,375    | -2,722    | -1,758    | -2,776    | -1,018           |
| Product Supplied/Demand        | /=: -     | ,         | ,         | , ,       | ,                |
| Gasoline Demand                | 9,008     | 8,168     | 8,481     | 8,325     | -156             |
| Distillate Fuel Oil Demand     | 4,253     | 3,232     | 3,178     | 3,839     | 661              |
| Jet Fuel Demand                | 1,817     | 1,598     | 1,722     | 1,488     | -234             |
| Residual Fuel Demand           | 213       | 312       | 305       | 341       | 36               |
| Propane/propylene Demand       | 1,734     | 829       | 1,436     | 1,597     | 161              |
| Total Product Demand           | 21,831    | 18,545    | 19,791    | 20,673    | 882              |
| Total I Toduct Dellialiu       | 41,031    | 10,343    | 17,/71    | 20,073    | 002              |