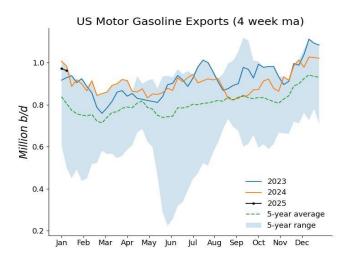

| EXPORTS OF CRU                                                                                                         |                                                             | - Total US                                                   |                                                               |
|------------------------------------------------------------------------------------------------------------------------|-------------------------------------------------------------|--------------------------------------------------------------|---------------------------------------------------------------|
|                                                                                                                        | 1-10-25                                                     | 1-3-24<br>,000 b/d)                                          | 1-12-24                                                       |
| Finished motor gasoline Fuel ethanol Jet fuel-kerosine Distillate Residual Propane/propylene Other oils Total products | 973<br>125<br>230<br>1,124<br>96<br>1,861<br>1,970<br>6,379 | 843<br>155<br>222<br>1,359<br>181<br>1,719<br>2,380<br>6,859 | 1,097<br>95<br>217<br>1,033<br>141<br>1,746<br>2,054<br>6,383 |
| Total crude<br>Total exports                                                                                           | 4,078<br><b>10,457</b>                                      | 3,078<br><b>9,937</b>                                        | 5.029<br><b>11,412</b>                                        |
| Net imports:<br>Total<br>Products<br>Crude                                                                             | (2,776)<br>(4,822)<br>2,046                                 | (1,758)<br>(5,109)<br>3,350                                  | (2,021)<br>(4,413)<br>2,391                                   |
| * Revised.<br>Source: US Energy Information                                                                            | n Administration.                                           |                                                              |                                                               |