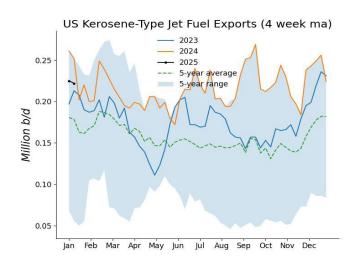

| EXPORTS OF CRU                                                                                                         |                                                             | - Total US                                                   |                                                               |
|------------------------------------------------------------------------------------------------------------------------|-------------------------------------------------------------|--------------------------------------------------------------|---------------------------------------------------------------|
|                                                                                                                        | 1-10-25                                                     | 1-3-24<br>,000 b/d)                                          | 1-12-24                                                       |
| Finished motor gasoline Fuel ethanol Jet fuel-kerosine Distillate Residual Propane/propylene Other oils Total products | 973<br>125<br>230<br>1,124<br>96<br>1,861<br>1,970<br>6,379 | 843<br>155<br>222<br>1,359<br>181<br>1,719<br>2,380<br>6,859 | 1,097<br>95<br>217<br>1,033<br>141<br>1,746<br>2,054<br>6,383 |
| Total crude<br>Total exports                                                                                           | 4,078<br><b>10,457</b>                                      | 3,078<br><b>9,937</b>                                        | 5.029<br><b>11,412</b>                                        |
| Net imports:<br>Total<br>Products<br>Crude                                                                             | (2,776)<br>(4,822)<br>2,046                                 | (1,758)<br>(5,109)<br>3,350                                  | (2,021)<br>(4,413)<br>2,391                                   |
| * Revised.<br>Source: US Energy Information                                                                            | n Administration.                                           |                                                              |                                                               |