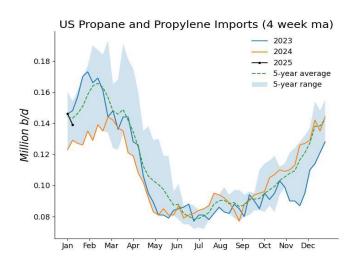

# EIA Weekly Petroleum Statistics (Unit: 1,000 b/d; stocks: 1,000 bbl)

| Date                           | 20-Dec    | 27-Dec    | 03-Jan    | 10-Jan    | Last Week Change |
|--------------------------------|-----------|-----------|-----------|-----------|------------------|
| US Crude Production            | 13,585    | 13,573    | 13,563    | 13,481    | -82              |
| Refiner Inputs and Utilization | ŕ         | ĺ         | ĺ         | ĺ         |                  |
| Crude Oil Inputs               | 16,816    | 16,857    | 16,902    | 16,647    | -255             |
| Gross Inputs                   | 16,954    | 16,993    | 17,089    | 16,816    | -273             |
| Operable Refinery Capacity     | 18,326    | 18,326    | 18,326    | 18,347    | 21               |
| Refinery Utilization           | 92.5      | 92.7      | 93.3      | 91.7      | -1.6             |
| Refinery Production            | 7210      | , 2       | 70.0      | , , , , , | 110              |
| Gasoline Production            | 9,923     | 8,964     | 8,883     | 9,280     | 397              |
| Distillate Fuel Oil Production | 5,272     | 5,371     | 5,204     | 5,183     | -21              |
| Jet Fuel Production            | 1,857     | 1,899     | 1,857     | 1,812     | -45              |
| Residual Fuel Production       | 364       | 291       | 285       | 250       | -35              |
| Propane/propylene Production   | 2,677     | 2,693     | 2,670     | 2,631     | -39              |
| Stocks                         | 2,077     | 2,073     | 2,070     | 2,001     | 37               |
| Commercial Crude Stocks        | 416,779   | 415,601   | 414,642   | 412,680   | -1,962           |
| SPR Crude Stocks               | 393,310   | 393,570   | 393,817   | 394,317   | 500              |
| Total US Crude Stocks          | 810,089   | 809,171   | 808,459   | 806,997   | -1,462           |
| Gasoline Stocks                | 223,667   | 231,384   | 237,714   | 243,566   | 5,852            |
| Distillate Fuel Oil Stocks     | 116,461   | 122,867   | 128,938   | 132,015   | 3,077            |
| Jet Fuel Stocks                | 40,707    | 41,181    | 41,626    | 43,698    | 2,072            |
| Residual Fuel Stocks           | 25,663    | 24,753    | 24,386    | 23,567    | -819             |
|                                |           | 85,043    |           |           | -4,737           |
| Propane/propylene Stocks       | 85,595    |           | 82,588    | 77,851    | 860              |
| Fuel Ethanol Stocks            | 23,074    | 23,639    | 24,148    | 25,008    |                  |
| Other Oil Stocks               | 288,527   | 285,321   | 280,764   | 272,979   | -7,785           |
| Total Products Stock           | 803,694   | 814,189   | 820,165   | 818,685   | -1,480           |
| Total Oil Stocks               | 1,613,783 | 1,623,360 | 1,628,624 | 1,625,682 | -2,942           |
| Total Commercial Oil Stocks    | 1,220,473 | 1,229,790 | 1,234,807 | 1,231,365 | -3,442           |
| Imports                        |           |           |           |           |                  |
| Crude Oil Imports              | 6,471     | 6,926     | 6,428     | 6,124     | -304             |
| Gasoline Imports               | 657       | 665       | 455       | 450       | -5               |
| Distillate Fuel Oil Imports    | 180       | 197       | 200       | 219       | 19               |
| Jet Fuel Oil Imports           | 51        | 19        | 151       | 201       | 50               |
| Total Products Imports         | 1,532     | 1,604     | 1,750     | 1,557     | -193             |
| Exports                        |           |           |           |           |                  |
| Crude Oil Exports              | 3,722     | 3,854     | 3,078     | 4,078     | 1,000            |
| Gasoline Exports               | 1,053     | 978       | 843       | 973       | 130              |
| Distillate Fuel Oil Exports    | 1,440     | 1,421     | 1,359     | 1,124     | -235             |
| Jet Fuel Oil Exports           | 181       | 253       | 222       | 230       | 8                |
| Residual Fuel Exports          | 99        | 148       | 181       | 96        | -85              |
| Propane/propylene Exports      | 1,711     | 2,089     | 1,719     | 1,861     | 142              |
| Total Products Exports         | 6,656     | 7,397     | 6,859     | 6,379     | -480             |
| Net Imports                    | ·         |           |           |           |                  |
| Crude Oil Net Imports          | 2,749     | 3,072     | 3,350     | 2,046     | -1,304           |
| Products Net Imports           | -5,124    | -5,793    | -5,109    | -4,822    | 287              |
| Total Net Imports              | -2,375    | -2,722    | -1,758    | -2,776    | -1,018           |
| Product Supplied/Demand        | /=: -     | ,         | ,         | , ,       | ,                |
| Gasoline Demand                | 9,008     | 8,168     | 8,481     | 8,325     | -156             |
| Distillate Fuel Oil Demand     | 4,253     | 3,232     | 3,178     | 3,839     | 661              |
| Jet Fuel Demand                | 1,817     | 1,598     | 1,722     | 1,488     | -234             |
| Residual Fuel Demand           | 213       | 312       | 305       | 341       | 36               |
| Propane/propylene Demand       | 1,734     | 829       | 1,436     | 1,597     | 161              |
| Total Product Demand           | 21,831    | 18,545    | 19,791    | 20,673    | 882              |
| Total I Toduct Dellialiu       | 41,031    | 10,343    | 17,/71    | 20,073    | 002              |