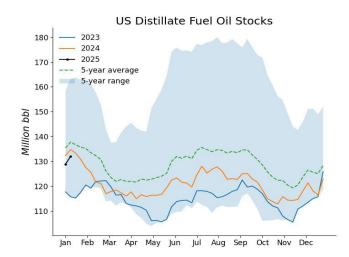

Total motor gasoline inventories continued to rise by 5.85 million bbl from the previous week to 243.57 million bbl, about 1% below the 5-year average. EIA data showed motor gasoline supplied declined to 8.32 million b/d during the week from 8.48 million b/d in the prior week. Distillate fuel inventories increased by 3.1 million bbl to 132 million bbl, about 4% below the 5-year average.