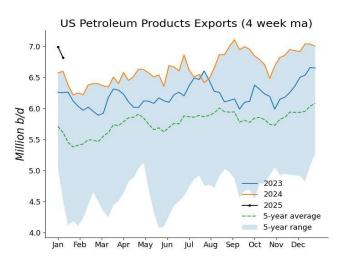

| EXPORTS OF CRU                                                                                                         |                                                             | - Total US                                                   |                                                               |
|------------------------------------------------------------------------------------------------------------------------|-------------------------------------------------------------|--------------------------------------------------------------|---------------------------------------------------------------|
|                                                                                                                        | 1-10-25                                                     | 1-3-24<br>,000 b/d)                                          | 1-12-24                                                       |
| Finished motor gasoline Fuel ethanol Jet fuel-kerosine Distillate Residual Propane/propylene Other oils Total products | 973<br>125<br>230<br>1,124<br>96<br>1,861<br>1,970<br>6,379 | 843<br>155<br>222<br>1,359<br>181<br>1,719<br>2,380<br>6,859 | 1,097<br>95<br>217<br>1,033<br>141<br>1,746<br>2,054<br>6,383 |
| Total crude<br>Total exports                                                                                           | 4,078<br><b>10,457</b>                                      | 3,078<br><b>9,937</b>                                        | 5.029<br><b>11,412</b>                                        |
| Net imports:<br>Total<br>Products<br>Crude                                                                             | (2,776)<br>(4,822)<br>2,046                                 | (1,758)<br>(5,109)<br>3,350                                  | (2,021)<br>(4,413)<br>2,391                                   |
| * Revised.<br>Source: US Energy Information                                                                            | n Administration.                                           |                                                              |                                                               |