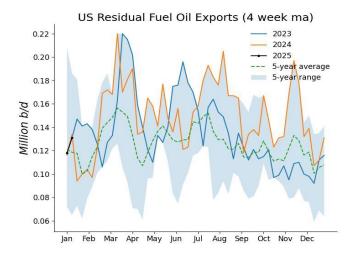

| EXPORTS OF CRU                                                                                                         |                                                             | - Total US                                                   |                                                               |
|------------------------------------------------------------------------------------------------------------------------|-------------------------------------------------------------|--------------------------------------------------------------|---------------------------------------------------------------|
|                                                                                                                        | 1-10-25                                                     | 1-3-24<br>,000 b/d)                                          | 1-12-24                                                       |
| Finished motor gasoline Fuel ethanol Jet fuel-kerosine Distillate Residual Propane/propylene Other oils Total products | 973<br>125<br>230<br>1,124<br>96<br>1,861<br>1,970<br>6,379 | 843<br>155<br>222<br>1,359<br>181<br>1,719<br>2,380<br>6,859 | 1,097<br>95<br>217<br>1,033<br>141<br>1,746<br>2,054<br>6,383 |
| Total crude<br>Total exports                                                                                           | 4,078<br><b>10,457</b>                                      | 3,078<br><b>9,937</b>                                        | 5.029<br><b>11,412</b>                                        |
| Net imports:<br>Total<br>Products<br>Crude                                                                             | (2,776)<br>(4,822)<br>2,046                                 | (1,758)<br>(5,109)<br>3,350                                  | (2,021)<br>(4,413)<br>2,391                                   |
| * Revised.<br>Source: US Energy Information                                                                            | n Administration.                                           |                                                              |                                                               |