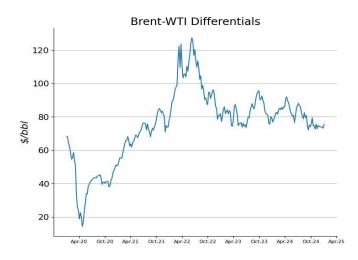

The price for West Texas Intermediate (WTI) crude oil was \$77.27/bbl on Jan. 10, 2025, \$2.63 more than a week ago, and \$4.33 more than a year ago. On Jan.10, the US Treasury Department announced sanctions targeting two major Russian oil producers, Gazprom Neft and Surgutneftegas. It also imposed sanctions on 183 oil-carrying vessels, Russia-based oilfield-service providers and Russian energy officials.