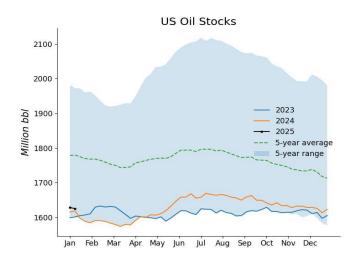

US commercial crude oil inventories fell by 1.96 million bbl from the prior week due to reduced crude net imports, marking the eighth consecutive week of decline and reaching a 2-year low. This compared with analysts' expectations for a 992,000-bbl draw in a Reuters poll. At 412.7 million bbl, US commercial crude oil inventories were about 6% below the 5-year average for this time of year. Oil held in the SPR rose by 500,000 bbl to 394.3 million bbl.

# EIA Weekly Petroleum Statistics (Unit: 1,000 b/d; stocks: 1,000 bbl)

| Date                           | 20-Dec    | 27-Dec    | 03-Jan    | 10-Jan    | Last Week Change |
|--------------------------------|-----------|-----------|-----------|-----------|------------------|
| US Crude Production            | 13,585    | 13,573    | 13,563    | 13,481    | -82              |
| Refiner Inputs and Utilization | ŕ         | ĺ         | ĺ         | ĺ         |                  |
| Crude Oil Inputs               | 16,816    | 16,857    | 16,902    | 16,647    | -255             |
| Gross Inputs                   | 16,954    | 16,993    | 17,089    | 16,816    | -273             |
| Operable Refinery Capacity     | 18,326    | 18,326    | 18,326    | 18,347    | 21               |
| Refinery Utilization           | 92.5      | 92.7      | 93.3      | 91.7      | -1.6             |
| Refinery Production            | 7210      | , 2       | 70.0      | , , , , , | 110              |
| Gasoline Production            | 9,923     | 8,964     | 8,883     | 9,280     | 397              |
| Distillate Fuel Oil Production | 5,272     | 5,371     | 5,204     | 5,183     | -21              |
| Jet Fuel Production            | 1,857     | 1,899     | 1,857     | 1,812     | -45              |
| Residual Fuel Production       | 364       | 291       | 285       | 250       | -35              |
| Propane/propylene Production   | 2,677     | 2,693     | 2,670     | 2,631     | -39              |
| Stocks                         | 2,077     | 2,073     | 2,070     | 2,001     | 37               |
| Commercial Crude Stocks        | 416,779   | 415,601   | 414,642   | 412,680   | -1,962           |
| SPR Crude Stocks               | 393,310   | 393,570   | 393,817   | 394,317   | 500              |
| Total US Crude Stocks          | 810,089   | 809,171   | 808,459   | 806,997   | -1,462           |
| Gasoline Stocks                | 223,667   | 231,384   | 237,714   | 243,566   | 5,852            |
| Distillate Fuel Oil Stocks     | 116,461   | 122,867   | 128,938   | 132,015   | 3,077            |
| Jet Fuel Stocks                | 40,707    | 41,181    | 41,626    | 43,698    | 2,072            |
| Residual Fuel Stocks           | 25,663    | 24,753    | 24,386    | 23,567    | -819             |
|                                |           | 85,043    |           |           | -4,737           |
| Propane/propylene Stocks       | 85,595    |           | 82,588    | 77,851    | 860              |
| Fuel Ethanol Stocks            | 23,074    | 23,639    | 24,148    | 25,008    |                  |
| Other Oil Stocks               | 288,527   | 285,321   | 280,764   | 272,979   | -7,785           |
| Total Products Stock           | 803,694   | 814,189   | 820,165   | 818,685   | -1,480           |
| Total Oil Stocks               | 1,613,783 | 1,623,360 | 1,628,624 | 1,625,682 | -2,942           |
| Total Commercial Oil Stocks    | 1,220,473 | 1,229,790 | 1,234,807 | 1,231,365 | -3,442           |
| Imports                        |           |           |           |           |                  |
| Crude Oil Imports              | 6,471     | 6,926     | 6,428     | 6,124     | -304             |
| Gasoline Imports               | 657       | 665       | 455       | 450       | -5               |
| Distillate Fuel Oil Imports    | 180       | 197       | 200       | 219       | 19               |
| Jet Fuel Oil Imports           | 51        | 19        | 151       | 201       | 50               |
| Total Products Imports         | 1,532     | 1,604     | 1,750     | 1,557     | -193             |
| Exports                        |           |           |           |           |                  |
| Crude Oil Exports              | 3,722     | 3,854     | 3,078     | 4,078     | 1,000            |
| Gasoline Exports               | 1,053     | 978       | 843       | 973       | 130              |
| Distillate Fuel Oil Exports    | 1,440     | 1,421     | 1,359     | 1,124     | -235             |
| Jet Fuel Oil Exports           | 181       | 253       | 222       | 230       | 8                |
| Residual Fuel Exports          | 99        | 148       | 181       | 96        | -85              |
| Propane/propylene Exports      | 1,711     | 2,089     | 1,719     | 1,861     | 142              |
| Total Products Exports         | 6,656     | 7,397     | 6,859     | 6,379     | -480             |
| Net Imports                    | ·         |           |           |           |                  |
| Crude Oil Net Imports          | 2,749     | 3,072     | 3,350     | 2,046     | -1,304           |
| Products Net Imports           | -5,124    | -5,793    | -5,109    | -4,822    | 287              |
| Total Net Imports              | -2,375    | -2,722    | -1,758    | -2,776    | -1,018           |
| Product Supplied/Demand        | /=: -     | ,         | ,         | , ,       | ,                |
| Gasoline Demand                | 9,008     | 8,168     | 8,481     | 8,325     | -156             |
| Distillate Fuel Oil Demand     | 4,253     | 3,232     | 3,178     | 3,839     | 661              |
| Jet Fuel Demand                | 1,817     | 1,598     | 1,722     | 1,488     | -234             |
| Residual Fuel Demand           | 213       | 312       | 305       | 341       | 36               |
| Propane/propylene Demand       | 1,734     | 829       | 1,436     | 1,597     | 161              |
| Total Product Demand           | 21,831    | 18,545    | 19,791    | 20,673    | 882              |
| Total I Toduct Dellialiu       | 41,031    | 10,343    | 17,/71    | 20,073    | 002              |