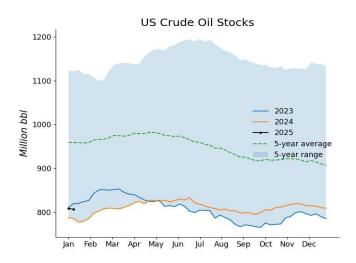

US commercial crude oil inventories fell by 1.96 million bbl from the prior week due to reduced crude net imports, marking the eighth consecutive week of decline and reaching a 2-year low. This compared with analysts' expectations for a 992,000-bbl draw in a Reuters poll. At 412.7 million bbl, US commercial crude oil inventories were about 6% below the 5-year average for this time of year. Oil held in the SPR rose by 500,000 bbl to 394.3 million bbl.

# EIA Weekly Petroleum Statistics (Unit: 1,000 b/d; stocks: 1,000 bbl)

| Date                           | 20-Dec    | 27-Dec    | 03-Jan    | 10-Jan    | Last Week Change |
|--------------------------------|-----------|-----------|-----------|-----------|------------------|
| US Crude Production            | 13,585    | 13,573    | 13,563    | 13,481    | -82              |
| Refiner Inputs and Utilization | ŕ         | ĺ         | ĺ         | ĺ         |                  |
| Crude Oil Inputs               | 16,816    | 16,857    | 16,902    | 16,647    | -255             |
| Gross Inputs                   | 16,954    | 16,993    | 17,089    | 16,816    | -273             |
| Operable Refinery Capacity     | 18,326    | 18,326    | 18,326    | 18,347    | 21               |
| Refinery Utilization           | 92.5      | 92.7      | 93.3      | 91.7      | -1.6             |
| Refinery Production            | 7210      | , 2       | 70.0      | , , , , , | 110              |
| Gasoline Production            | 9,923     | 8,964     | 8,883     | 9,280     | 397              |
| Distillate Fuel Oil Production | 5,272     | 5,371     | 5,204     | 5,183     | -21              |
| Jet Fuel Production            | 1,857     | 1,899     | 1,857     | 1,812     | -45              |
| Residual Fuel Production       | 364       | 291       | 285       | 250       | -35              |
| Propane/propylene Production   | 2,677     | 2,693     | 2,670     | 2,631     | -39              |
| Stocks                         | 2,077     | 2,073     | 2,070     | 2,001     | 37               |
| Commercial Crude Stocks        | 416,779   | 415,601   | 414,642   | 412,680   | -1,962           |
| SPR Crude Stocks               | 393,310   | 393,570   | 393,817   | 394,317   | 500              |
| Total US Crude Stocks          | 810,089   | 809,171   | 808,459   | 806,997   | -1,462           |
| Gasoline Stocks                | 223,667   | 231,384   | 237,714   | 243,566   | 5,852            |
| Distillate Fuel Oil Stocks     | 116,461   | 122,867   | 128,938   | 132,015   | 3,077            |
| Jet Fuel Stocks                | 40,707    | 41,181    | 41,626    | 43,698    | 2,072            |
| Residual Fuel Stocks           | 25,663    | 24,753    | 24,386    | 23,567    | -819             |
|                                |           | 85,043    |           |           | -4,737           |
| Propane/propylene Stocks       | 85,595    |           | 82,588    | 77,851    | 860              |
| Fuel Ethanol Stocks            | 23,074    | 23,639    | 24,148    | 25,008    |                  |
| Other Oil Stocks               | 288,527   | 285,321   | 280,764   | 272,979   | -7,785           |
| Total Products Stock           | 803,694   | 814,189   | 820,165   | 818,685   | -1,480           |
| Total Oil Stocks               | 1,613,783 | 1,623,360 | 1,628,624 | 1,625,682 | -2,942           |
| Total Commercial Oil Stocks    | 1,220,473 | 1,229,790 | 1,234,807 | 1,231,365 | -3,442           |
| Imports                        |           |           |           |           |                  |
| Crude Oil Imports              | 6,471     | 6,926     | 6,428     | 6,124     | -304             |
| Gasoline Imports               | 657       | 665       | 455       | 450       | -5               |
| Distillate Fuel Oil Imports    | 180       | 197       | 200       | 219       | 19               |
| Jet Fuel Oil Imports           | 51        | 19        | 151       | 201       | 50               |
| Total Products Imports         | 1,532     | 1,604     | 1,750     | 1,557     | -193             |
| Exports                        |           |           |           |           |                  |
| Crude Oil Exports              | 3,722     | 3,854     | 3,078     | 4,078     | 1,000            |
| Gasoline Exports               | 1,053     | 978       | 843       | 973       | 130              |
| Distillate Fuel Oil Exports    | 1,440     | 1,421     | 1,359     | 1,124     | -235             |
| Jet Fuel Oil Exports           | 181       | 253       | 222       | 230       | 8                |
| Residual Fuel Exports          | 99        | 148       | 181       | 96        | -85              |
| Propane/propylene Exports      | 1,711     | 2,089     | 1,719     | 1,861     | 142              |
| Total Products Exports         | 6,656     | 7,397     | 6,859     | 6,379     | -480             |
| Net Imports                    | ·         |           |           |           |                  |
| Crude Oil Net Imports          | 2,749     | 3,072     | 3,350     | 2,046     | -1,304           |
| Products Net Imports           | -5,124    | -5,793    | -5,109    | -4,822    | 287              |
| Total Net Imports              | -2,375    | -2,722    | -1,758    | -2,776    | -1,018           |
| Product Supplied/Demand        | /=: -     | ,         | ,         | , ,       | ,                |
| Gasoline Demand                | 9,008     | 8,168     | 8,481     | 8,325     | -156             |
| Distillate Fuel Oil Demand     | 4,253     | 3,232     | 3,178     | 3,839     | 661              |
| Jet Fuel Demand                | 1,817     | 1,598     | 1,722     | 1,488     | -234             |
| Residual Fuel Demand           | 213       | 312       | 305       | 341       | 36               |
| Propane/propylene Demand       | 1,734     | 829       | 1,436     | 1,597     | 161              |
| Total Product Demand           | 21,831    | 18,545    | 19,791    | 20,673    | 882              |
| Total I Toduct Dellialiu       | 41,031    | 10,343    | 17,/71    | 20,073    | 002              |