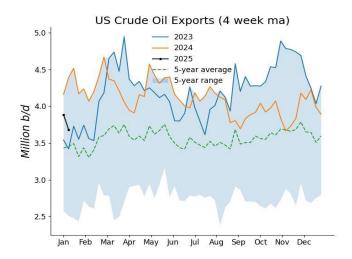

US crude oil imports averaged 6.12 million b/d for the week, down 304,000 b/d from the previous week. Crude oil exports climbed by 1 million b/d during the week, leading to a decrease in crude net imports of 1.3 million b/d.

| EXPORTS OF CRU                                                                                                         |                                                             | - Total US                                                   |                                                               |
|------------------------------------------------------------------------------------------------------------------------|-------------------------------------------------------------|--------------------------------------------------------------|---------------------------------------------------------------|
|                                                                                                                        | 1-10-25                                                     | 1-3-24<br>,000 b/d)                                          | 1-12-24                                                       |
| Finished motor gasoline Fuel ethanol Jet fuel-kerosine Distillate Residual Propane/propylene Other oils Total products | 973<br>125<br>230<br>1,124<br>96<br>1,861<br>1,970<br>6,379 | 843<br>155<br>222<br>1,359<br>181<br>1,719<br>2,380<br>6,859 | 1,097<br>95<br>217<br>1,033<br>141<br>1,746<br>2,054<br>6,383 |
| Total crude<br>Total exports                                                                                           | 4,078<br><b>10,457</b>                                      | 3,078<br><b>9,937</b>                                        | 5.029<br><b>11,412</b>                                        |
| Net imports:<br>Total<br>Products<br>Crude                                                                             | (2,776)<br>(4,822)<br>2,046                                 | (1,758)<br>(5,109)<br>3,350                                  | (2,021)<br>(4,413)<br>2,391                                   |
| * Revised.<br>Source: US Energy Information                                                                            | n Administration.                                           |                                                              |                                                               |