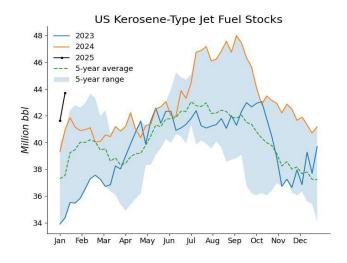

Over the recent 4-week span, total products supplied averaged 20.2 million b/d, up 1.1% from the same period last year. Motor gasoline product supplied averaged 8.5 million b/d, up 0.8% from the same period last year. Distillate fuel product supplied averaged 3.63 million b/d over the past 4 weeks, up 5.8% from the same period last year. Jet fuel product supplied was 1.66 million b/d, up 6.4% compared with the same 4-week period last year.