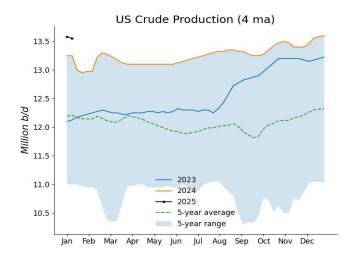

# EIA Weekly Petroleum Statistics (Unit: 1,000 b/d; stocks: 1,000 bbl)

| Date                           | 20-Dec    | 27-Dec    | 03-Jan    | 10-Jan    | Last Week Change |
|--------------------------------|-----------|-----------|-----------|-----------|------------------|
| US Crude Production            | 13,585    | 13,573    | 13,563    | 13,481    | -82              |
| Refiner Inputs and Utilization | ŕ         | ĺ         | ĺ         | ĺ         |                  |
| Crude Oil Inputs               | 16,816    | 16,857    | 16,902    | 16,647    | -255             |
| Gross Inputs                   | 16,954    | 16,993    | 17,089    | 16,816    | -273             |
| Operable Refinery Capacity     | 18,326    | 18,326    | 18,326    | 18,347    | 21               |
| Refinery Utilization           | 92.5      | 92.7      | 93.3      | 91.7      | -1.6             |
| Refinery Production            | 7210      | , 2       | 70.0      | , , , , , | 110              |
| Gasoline Production            | 9,923     | 8,964     | 8,883     | 9,280     | 397              |
| Distillate Fuel Oil Production | 5,272     | 5,371     | 5,204     | 5,183     | -21              |
| Jet Fuel Production            | 1,857     | 1,899     | 1,857     | 1,812     | -45              |
| Residual Fuel Production       | 364       | 291       | 285       | 250       | -35              |
| Propane/propylene Production   | 2,677     | 2,693     | 2,670     | 2,631     | -39              |
| Stocks                         | 2,077     | 2,073     | 2,070     | 2,001     | 37               |
| Commercial Crude Stocks        | 416,779   | 415,601   | 414,642   | 412,680   | -1,962           |
| SPR Crude Stocks               | 393,310   | 393,570   | 393,817   | 394,317   | 500              |
| Total US Crude Stocks          | 810,089   | 809,171   | 808,459   | 806,997   | -1,462           |
| Gasoline Stocks                | 223,667   | 231,384   | 237,714   | 243,566   | 5,852            |
| Distillate Fuel Oil Stocks     | 116,461   | 122,867   | 128,938   | 132,015   | 3,077            |
| Jet Fuel Stocks                | 40,707    | 41,181    | 41,626    | 43,698    | 2,072            |
| Residual Fuel Stocks           | 25,663    | 24,753    | 24,386    | 23,567    | -819             |
|                                |           | 85,043    |           |           | -4,737           |
| Propane/propylene Stocks       | 85,595    |           | 82,588    | 77,851    | 860              |
| Fuel Ethanol Stocks            | 23,074    | 23,639    | 24,148    | 25,008    |                  |
| Other Oil Stocks               | 288,527   | 285,321   | 280,764   | 272,979   | -7,785           |
| Total Products Stock           | 803,694   | 814,189   | 820,165   | 818,685   | -1,480           |
| Total Oil Stocks               | 1,613,783 | 1,623,360 | 1,628,624 | 1,625,682 | -2,942           |
| Total Commercial Oil Stocks    | 1,220,473 | 1,229,790 | 1,234,807 | 1,231,365 | -3,442           |
| Imports                        |           |           |           |           |                  |
| Crude Oil Imports              | 6,471     | 6,926     | 6,428     | 6,124     | -304             |
| Gasoline Imports               | 657       | 665       | 455       | 450       | -5               |
| Distillate Fuel Oil Imports    | 180       | 197       | 200       | 219       | 19               |
| Jet Fuel Oil Imports           | 51        | 19        | 151       | 201       | 50               |
| Total Products Imports         | 1,532     | 1,604     | 1,750     | 1,557     | -193             |
| Exports                        |           |           |           |           |                  |
| Crude Oil Exports              | 3,722     | 3,854     | 3,078     | 4,078     | 1,000            |
| Gasoline Exports               | 1,053     | 978       | 843       | 973       | 130              |
| Distillate Fuel Oil Exports    | 1,440     | 1,421     | 1,359     | 1,124     | -235             |
| Jet Fuel Oil Exports           | 181       | 253       | 222       | 230       | 8                |
| Residual Fuel Exports          | 99        | 148       | 181       | 96        | -85              |
| Propane/propylene Exports      | 1,711     | 2,089     | 1,719     | 1,861     | 142              |
| Total Products Exports         | 6,656     | 7,397     | 6,859     | 6,379     | -480             |
| Net Imports                    | ·         |           |           |           |                  |
| Crude Oil Net Imports          | 2,749     | 3,072     | 3,350     | 2,046     | -1,304           |
| Products Net Imports           | -5,124    | -5,793    | -5,109    | -4,822    | 287              |
| Total Net Imports              | -2,375    | -2,722    | -1,758    | -2,776    | -1,018           |
| Product Supplied/Demand        | /=: -     | ,         | ,         | , ,       | ,                |
| Gasoline Demand                | 9,008     | 8,168     | 8,481     | 8,325     | -156             |
| Distillate Fuel Oil Demand     | 4,253     | 3,232     | 3,178     | 3,839     | 661              |
| Jet Fuel Demand                | 1,817     | 1,598     | 1,722     | 1,488     | -234             |
| Residual Fuel Demand           | 213       | 312       | 305       | 341       | 36               |
| Propane/propylene Demand       | 1,734     | 829       | 1,436     | 1,597     | 161              |
| Total Product Demand           | 21,831    | 18,545    | 19,791    | 20,673    | 882              |
| Total I Toduct Dellialiu       | 41,031    | 10,343    | 17,/71    | 20,073    | 002              |