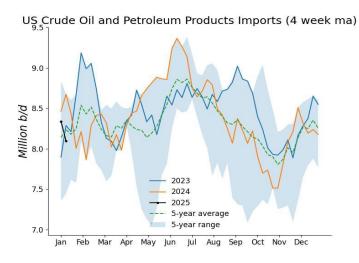

US crude oil imports averaged 6.12 million b/d for the week, down 304,000 b/d from the previous week. Crude oil exports climbed by 1 million b/d during the week, leading to a decrease in crude net imports of 1.3 million b/d.

|                         | District | s 1-4  | District | 5         | To      | Total US |        |
|-------------------------|----------|--------|----------|-----------|---------|----------|--------|
|                         | 1-10-25  | 1-3-24 | 1-10-25  | 1-3-24    | 1-10-25 | 1-3-24   | 1-12-2 |
|                         |          |        | (1       | ,000 b/d) |         |          |        |
| Total motor gasoline    | 443      | 434    | 7        | 21        | 450     | 455      | 549    |
| Mo. gas. blending comp. | 415      | 348    | ó        | 0         | 415     | 348      | 483    |
| Distillate              | 210      | 193    | 9        | 7         | 219     | 200      | 115    |
| Residual                | 65       | 149    | 6        | 0         | 71      | 149      | 155    |
| Jet fuel-kerosine       | 13       | 20     | 188      | 131       | 201     | 151      | 61     |
| Propane/propylene       | 96       | 101    | 53       | 33        | 149     | 134      | 146    |
| Other                   | 435      | 644    | 32       | 17        | 467     | 661      | 944    |
| Total products          | 1,262    | 1,541  | 295      | 209       | 1,557   | 1,750    | 1,970  |
| Total crude             | 4,830    | 5,229  | 1,294    | 1,199     | 6,124   | 6,428    | 7,420  |
| Total imports           | 6,092    | 6,770  | 1,589    | 1,408     | 7,681   | 8,178    | 9,390  |