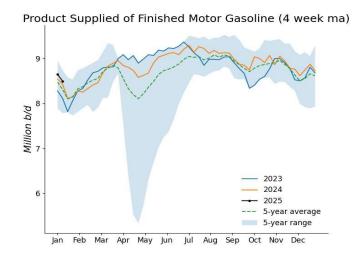

Total motor gasoline inventories continued to rise by 5.85 million bbl from the previous week to 243.57 million bbl, about 1% below the 5-year average. EIA data showed motor gasoline supplied declined to 8.32 million b/d during the week from 8.48 million b/d in the prior week. Distillate fuel inventories increased by 3.1 million bbl to 132 million bbl, about 4% below the 5-year average.

Over the recent 4-week span, total products supplied averaged 20.2 million b/d, up 1.1% from the same period last year. Motor gasoline product supplied averaged 8.5 million b/d, up 0.8% from the same period last year. Distillate fuel product supplied averaged 3.63 million b/d over the past 4 weeks, up 5.8% from the same period last year. Jet fuel product supplied was 1.66 million b/d, up 6.4% compared with the same 4-week period last year.