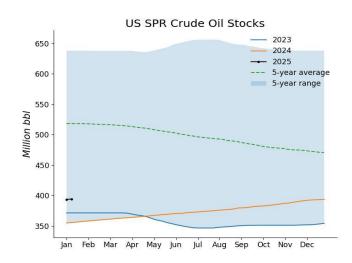

US commercial crude oil inventories fell by 1.96 million bbl from the prior week due to reduced crude net imports, marking the eighth consecutive week of decline and reaching a 2-year low. This compared with analysts' expectations for a 992,000-bbl draw in a Reuters poll. At 412.7 million bbl, US commercial crude oil inventories were about 6% below the 5-year average for this time of year. Oil held in the SPR rose by 500,000 bbl to 394.3 million bbl.

# EIA Weekly Petroleum Statistics (Unit: 1,000 b/d; stocks: 1,000 bbl)

| Date                           | 20-Dec    | 27-Dec    | 03-Jan    | 10-Jan    | Last Week Change |
|--------------------------------|-----------|-----------|-----------|-----------|------------------|
| US Crude Production            | 13,585    | 13,573    | 13,563    | 13,481    | -82              |
| Refiner Inputs and Utilization | ŕ         | ĺ         | ĺ         | ĺ         |                  |
| Crude Oil Inputs               | 16,816    | 16,857    | 16,902    | 16,647    | -255             |
| Gross Inputs                   | 16,954    | 16,993    | 17,089    | 16,816    | -273             |
| Operable Refinery Capacity     | 18,326    | 18,326    | 18,326    | 18,347    | 21               |
| Refinery Utilization           | 92.5      | 92.7      | 93.3      | 91.7      | -1.6             |
| Refinery Production            | 7210      | , 2       | 70.0      | , , , , , | 110              |
| Gasoline Production            | 9,923     | 8,964     | 8,883     | 9,280     | 397              |
| Distillate Fuel Oil Production | 5,272     | 5,371     | 5,204     | 5,183     | -21              |
| Jet Fuel Production            | 1,857     | 1,899     | 1,857     | 1,812     | -45              |
| Residual Fuel Production       | 364       | 291       | 285       | 250       | -35              |
| Propane/propylene Production   | 2,677     | 2,693     | 2,670     | 2,631     | -39              |
| Stocks                         | 2,077     | 2,073     | 2,070     | 2,001     | 37               |
| Commercial Crude Stocks        | 416,779   | 415,601   | 414,642   | 412,680   | -1,962           |
| SPR Crude Stocks               | 393,310   | 393,570   | 393,817   | 394,317   | 500              |
| Total US Crude Stocks          | 810,089   | 809,171   | 808,459   | 806,997   | -1,462           |
| Gasoline Stocks                | 223,667   | 231,384   | 237,714   | 243,566   | 5,852            |
| Distillate Fuel Oil Stocks     | 116,461   | 122,867   | 128,938   | 132,015   | 3,077            |
| Jet Fuel Stocks                | 40,707    | 41,181    | 41,626    | 43,698    | 2,072            |
| Residual Fuel Stocks           | 25,663    | 24,753    | 24,386    | 23,567    | -819             |
|                                |           | 85,043    |           |           | -4,737           |
| Propane/propylene Stocks       | 85,595    |           | 82,588    | 77,851    | 860              |
| Fuel Ethanol Stocks            | 23,074    | 23,639    | 24,148    | 25,008    |                  |
| Other Oil Stocks               | 288,527   | 285,321   | 280,764   | 272,979   | -7,785           |
| Total Products Stock           | 803,694   | 814,189   | 820,165   | 818,685   | -1,480           |
| Total Oil Stocks               | 1,613,783 | 1,623,360 | 1,628,624 | 1,625,682 | -2,942           |
| Total Commercial Oil Stocks    | 1,220,473 | 1,229,790 | 1,234,807 | 1,231,365 | -3,442           |
| Imports                        |           |           |           |           |                  |
| Crude Oil Imports              | 6,471     | 6,926     | 6,428     | 6,124     | -304             |
| Gasoline Imports               | 657       | 665       | 455       | 450       | -5               |
| Distillate Fuel Oil Imports    | 180       | 197       | 200       | 219       | 19               |
| Jet Fuel Oil Imports           | 51        | 19        | 151       | 201       | 50               |
| Total Products Imports         | 1,532     | 1,604     | 1,750     | 1,557     | -193             |
| Exports                        |           |           |           |           |                  |
| Crude Oil Exports              | 3,722     | 3,854     | 3,078     | 4,078     | 1,000            |
| Gasoline Exports               | 1,053     | 978       | 843       | 973       | 130              |
| Distillate Fuel Oil Exports    | 1,440     | 1,421     | 1,359     | 1,124     | -235             |
| Jet Fuel Oil Exports           | 181       | 253       | 222       | 230       | 8                |
| Residual Fuel Exports          | 99        | 148       | 181       | 96        | -85              |
| Propane/propylene Exports      | 1,711     | 2,089     | 1,719     | 1,861     | 142              |
| Total Products Exports         | 6,656     | 7,397     | 6,859     | 6,379     | -480             |
| Net Imports                    | ·         |           |           |           |                  |
| Crude Oil Net Imports          | 2,749     | 3,072     | 3,350     | 2,046     | -1,304           |
| Products Net Imports           | -5,124    | -5,793    | -5,109    | -4,822    | 287              |
| Total Net Imports              | -2,375    | -2,722    | -1,758    | -2,776    | -1,018           |
| Product Supplied/Demand        | /=: -     | ,         | ,         | , ,       | ,                |
| Gasoline Demand                | 9,008     | 8,168     | 8,481     | 8,325     | -156             |
| Distillate Fuel Oil Demand     | 4,253     | 3,232     | 3,178     | 3,839     | 661              |
| Jet Fuel Demand                | 1,817     | 1,598     | 1,722     | 1,488     | -234             |
| Residual Fuel Demand           | 213       | 312       | 305       | 341       | 36               |
| Propane/propylene Demand       | 1,734     | 829       | 1,436     | 1,597     | 161              |
| Total Product Demand           | 21,831    | 18,545    | 19,791    | 20,673    | 882              |
| Total I Toduct Dellialiu       | 41,031    | 10,343    | 17,/71    | 20,073    | 002              |