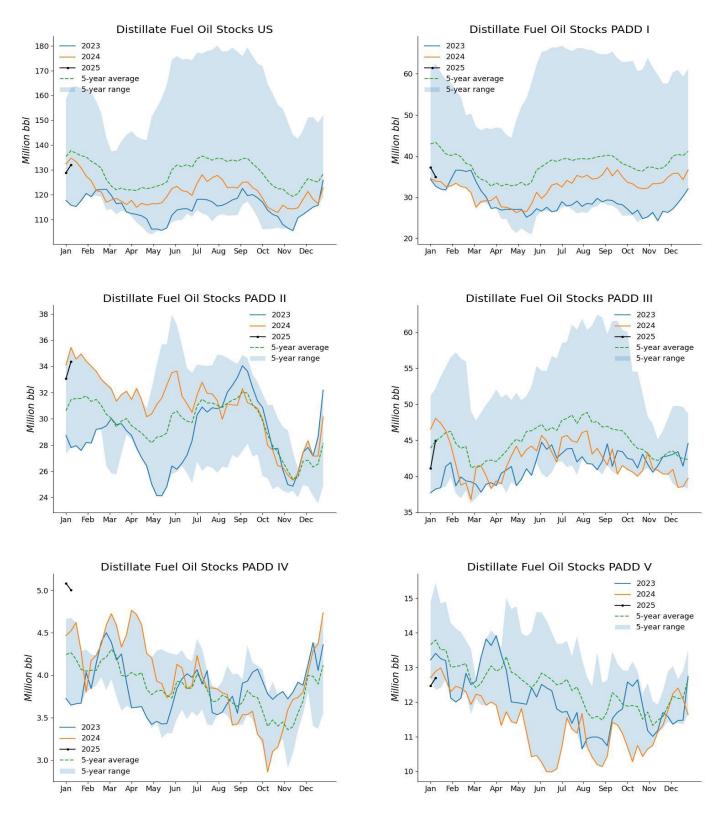

Total motor gasoline inventories continued to rise by 5.85 million bbl from the previous week to 243.57 million bbl, about 1% below the 5-year average. EIA data showed motor gasoline supplied declined to 8.32 million b/d during the week from 8.48 million b/d in the prior week. Distillate fuel inventories increased by 3.1 million bbl to 132 million bbl, about 4% below the 5-year average.