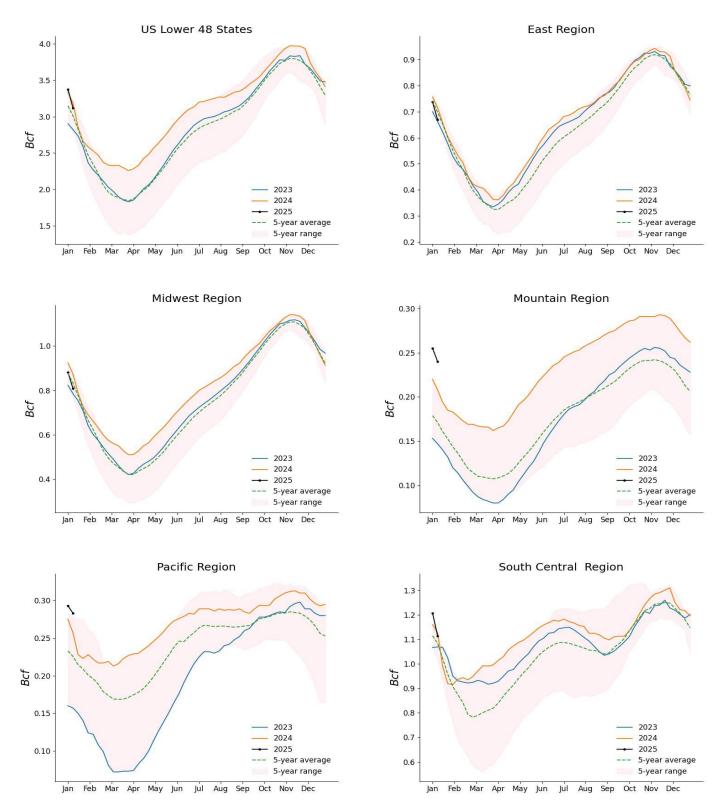

According to EIA estimates, working gas in storage was 3,115 bcf as of Friday, Jan. 10, 2025, a net decrease of 258 bcf from the previous week. Stocks were 111 bcf less than last year at this time and 77 bcf above the 5-year average of 3,038 bcf. Natural gas futures hold above \$4/MMbtu as traders anticipate extreme cold weather demand.

| US NATURAL GAS STORAGE <sup>1</sup>                             |                     |                |                     |                |  |  |
|-----------------------------------------------------------------|---------------------|----------------|---------------------|----------------|--|--|
|                                                                 | 1-10-24             | 1-3-25         |                     | Change, %      |  |  |
| East                                                            | 669                 | 737            | 727                 | (8,0)          |  |  |
| Midwest<br>Mountain                                             | 808<br>240          | 881<br>255     | 888<br>211          | (9.0)<br>13.7  |  |  |
| Pacific                                                         | 283                 | 293            | 262                 | 8.0            |  |  |
| South Central<br>Salt                                           | 1,114<br>326        | 1,207<br>364   | 1,137<br>332        | (2.0)<br>(1.8) |  |  |
| Nonsalt<br>Total US                                             | 788<br><b>3.114</b> | 844<br>3.373   | 805<br><b>3.225</b> | (2.1)          |  |  |
| Total US <sup>2</sup>                                           | 0,221               | Oct24<br>3,944 |                     | Change, %      |  |  |
| Note: Current data n                                            | ot available at pre | ess time       |                     |                |  |  |
| <sup>1</sup> Working gas <sup>2</sup> At en<br>Source: US Energ |                     | dministratio   | n.                  |                |  |  |