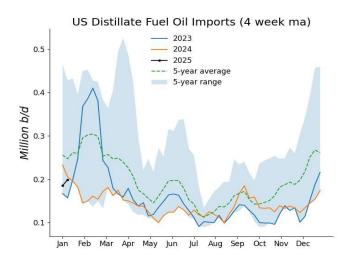

# EIA Weekly Petroleum Statistics (Unit: 1,000 b/d; stocks: 1,000 bbl)

| Date                           | 20-Dec    | 27-Dec    | 03-Jan    | 10-Jan    | Last Week Change |
|--------------------------------|-----------|-----------|-----------|-----------|------------------|
| US Crude Production            | 13,585    | 13,573    | 13,563    | 13,481    | -82              |
| Refiner Inputs and Utilization | ŕ         | ĺ         | ĺ         | ĺ         |                  |
| Crude Oil Inputs               | 16,816    | 16,857    | 16,902    | 16,647    | -255             |
| Gross Inputs                   | 16,954    | 16,993    | 17,089    | 16,816    | -273             |
| Operable Refinery Capacity     | 18,326    | 18,326    | 18,326    | 18,347    | 21               |
| Refinery Utilization           | 92.5      | 92.7      | 93.3      | 91.7      | -1.6             |
| Refinery Production            | 7210      | , 2       | 70.0      | , , , , , | 110              |
| Gasoline Production            | 9,923     | 8,964     | 8,883     | 9,280     | 397              |
| Distillate Fuel Oil Production | 5,272     | 5,371     | 5,204     | 5,183     | -21              |
| Jet Fuel Production            | 1,857     | 1,899     | 1,857     | 1,812     | -45              |
| Residual Fuel Production       | 364       | 291       | 285       | 250       | -35              |
| Propane/propylene Production   | 2,677     | 2,693     | 2,670     | 2,631     | -39              |
| Stocks                         | 2,077     | 2,073     | 2,070     | 2,001     | 37               |
| Commercial Crude Stocks        | 416,779   | 415,601   | 414,642   | 412,680   | -1,962           |
| SPR Crude Stocks               | 393,310   | 393,570   | 393,817   | 394,317   | 500              |
| Total US Crude Stocks          | 810,089   | 809,171   | 808,459   | 806,997   | -1,462           |
| Gasoline Stocks                | 223,667   | 231,384   | 237,714   | 243,566   | 5,852            |
| Distillate Fuel Oil Stocks     | 116,461   | 122,867   | 128,938   | 132,015   | 3,077            |
| Jet Fuel Stocks                | 40,707    | 41,181    | 41,626    | 43,698    | 2,072            |
| Residual Fuel Stocks           | 25,663    | 24,753    | 24,386    | 23,567    | -819             |
|                                |           | 85,043    |           |           | -4,737           |
| Propane/propylene Stocks       | 85,595    |           | 82,588    | 77,851    | 860              |
| Fuel Ethanol Stocks            | 23,074    | 23,639    | 24,148    | 25,008    |                  |
| Other Oil Stocks               | 288,527   | 285,321   | 280,764   | 272,979   | -7,785           |
| Total Products Stock           | 803,694   | 814,189   | 820,165   | 818,685   | -1,480           |
| Total Oil Stocks               | 1,613,783 | 1,623,360 | 1,628,624 | 1,625,682 | -2,942           |
| Total Commercial Oil Stocks    | 1,220,473 | 1,229,790 | 1,234,807 | 1,231,365 | -3,442           |
| Imports                        |           |           |           |           |                  |
| Crude Oil Imports              | 6,471     | 6,926     | 6,428     | 6,124     | -304             |
| Gasoline Imports               | 657       | 665       | 455       | 450       | -5               |
| Distillate Fuel Oil Imports    | 180       | 197       | 200       | 219       | 19               |
| Jet Fuel Oil Imports           | 51        | 19        | 151       | 201       | 50               |
| Total Products Imports         | 1,532     | 1,604     | 1,750     | 1,557     | -193             |
| Exports                        |           |           |           |           |                  |
| Crude Oil Exports              | 3,722     | 3,854     | 3,078     | 4,078     | 1,000            |
| Gasoline Exports               | 1,053     | 978       | 843       | 973       | 130              |
| Distillate Fuel Oil Exports    | 1,440     | 1,421     | 1,359     | 1,124     | -235             |
| Jet Fuel Oil Exports           | 181       | 253       | 222       | 230       | 8                |
| Residual Fuel Exports          | 99        | 148       | 181       | 96        | -85              |
| Propane/propylene Exports      | 1,711     | 2,089     | 1,719     | 1,861     | 142              |
| Total Products Exports         | 6,656     | 7,397     | 6,859     | 6,379     | -480             |
| Net Imports                    | ·         |           |           |           |                  |
| Crude Oil Net Imports          | 2,749     | 3,072     | 3,350     | 2,046     | -1,304           |
| Products Net Imports           | -5,124    | -5,793    | -5,109    | -4,822    | 287              |
| Total Net Imports              | -2,375    | -2,722    | -1,758    | -2,776    | -1,018           |
| Product Supplied/Demand        | /=: -     | ,         | ,         | , ,       | ,                |
| Gasoline Demand                | 9,008     | 8,168     | 8,481     | 8,325     | -156             |
| Distillate Fuel Oil Demand     | 4,253     | 3,232     | 3,178     | 3,839     | 661              |
| Jet Fuel Demand                | 1,817     | 1,598     | 1,722     | 1,488     | -234             |
| Residual Fuel Demand           | 213       | 312       | 305       | 341       | 36               |
| Propane/propylene Demand       | 1,734     | 829       | 1,436     | 1,597     | 161              |
| Total Product Demand           | 21,831    | 18,545    | 19,791    | 20,673    | 882              |
| Total I Toduct Dellialiu       | 41,031    | 10,343    | 17,/71    | 20,073    | 002              |