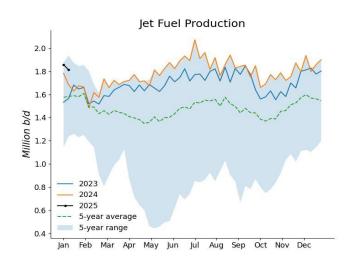

#### US commercial crude oil stocks fall to 2-year low

Data from the US Energy Information Administration (EIA) for the week ending Jan. 10, 2025, indicate:

US crude oil refinery inputs averaged 16.65 million b/d during the week, a decrease of 255,000 b/d from the previous week. Refineries operated at 91.7% of capacity, down 1.6 percentage points from the previous week. Gasoline production increased by 397,000 b/d to 9.28 million b/d, and distillate fuel production fell by 21,000 b/d to 5.18 million b/d.

# EIA Weekly Petroleum Statistics (Unit: 1,000 b/d; stocks: 1,000 bbl)

| Date                           | 20-Dec    | 27-Dec    | 03-Jan    | 10-Jan    | Last Week Change |
|--------------------------------|-----------|-----------|-----------|-----------|------------------|
| US Crude Production            | 13,585    | 13,573    | 13,563    | 13,481    | -82              |
| Refiner Inputs and Utilization | ŕ         | ĺ         | ĺ         | ĺ         |                  |
| Crude Oil Inputs               | 16,816    | 16,857    | 16,902    | 16,647    | -255             |
| Gross Inputs                   | 16,954    | 16,993    | 17,089    | 16,816    | -273             |
| Operable Refinery Capacity     | 18,326    | 18,326    | 18,326    | 18,347    | 21               |
| Refinery Utilization           | 92.5      | 92.7      | 93.3      | 91.7      | -1.6             |
| Refinery Production            | 7210      | , 2       | 70.0      | , , , , , | 110              |
| Gasoline Production            | 9,923     | 8,964     | 8,883     | 9,280     | 397              |
| Distillate Fuel Oil Production | 5,272     | 5,371     | 5,204     | 5,183     | -21              |
| Jet Fuel Production            | 1,857     | 1,899     | 1,857     | 1,812     | -45              |
| Residual Fuel Production       | 364       | 291       | 285       | 250       | -35              |
| Propane/propylene Production   | 2,677     | 2,693     | 2,670     | 2,631     | -39              |
| Stocks                         | 2,077     | 2,073     | 2,070     | 2,001     | 37               |
| Commercial Crude Stocks        | 416,779   | 415,601   | 414,642   | 412,680   | -1,962           |
| SPR Crude Stocks               | 393,310   | 393,570   | 393,817   | 394,317   | 500              |
| Total US Crude Stocks          | 810,089   | 809,171   | 808,459   | 806,997   | -1,462           |
| Gasoline Stocks                | 223,667   | 231,384   | 237,714   | 243,566   | 5,852            |
| Distillate Fuel Oil Stocks     | 116,461   | 122,867   | 128,938   | 132,015   | 3,077            |
| Jet Fuel Stocks                | 40,707    | 41,181    | 41,626    | 43,698    | 2,072            |
| Residual Fuel Stocks           | 25,663    | 24,753    | 24,386    | 23,567    | -819             |
|                                |           | 85,043    |           |           | -4,737           |
| Propane/propylene Stocks       | 85,595    |           | 82,588    | 77,851    | 860              |
| Fuel Ethanol Stocks            | 23,074    | 23,639    | 24,148    | 25,008    |                  |
| Other Oil Stocks               | 288,527   | 285,321   | 280,764   | 272,979   | -7,785           |
| Total Products Stock           | 803,694   | 814,189   | 820,165   | 818,685   | -1,480           |
| Total Oil Stocks               | 1,613,783 | 1,623,360 | 1,628,624 | 1,625,682 | -2,942           |
| Total Commercial Oil Stocks    | 1,220,473 | 1,229,790 | 1,234,807 | 1,231,365 | -3,442           |
| Imports                        |           |           |           |           |                  |
| Crude Oil Imports              | 6,471     | 6,926     | 6,428     | 6,124     | -304             |
| Gasoline Imports               | 657       | 665       | 455       | 450       | -5               |
| Distillate Fuel Oil Imports    | 180       | 197       | 200       | 219       | 19               |
| Jet Fuel Oil Imports           | 51        | 19        | 151       | 201       | 50               |
| Total Products Imports         | 1,532     | 1,604     | 1,750     | 1,557     | -193             |
| Exports                        |           |           |           |           |                  |
| Crude Oil Exports              | 3,722     | 3,854     | 3,078     | 4,078     | 1,000            |
| Gasoline Exports               | 1,053     | 978       | 843       | 973       | 130              |
| Distillate Fuel Oil Exports    | 1,440     | 1,421     | 1,359     | 1,124     | -235             |
| Jet Fuel Oil Exports           | 181       | 253       | 222       | 230       | 8                |
| Residual Fuel Exports          | 99        | 148       | 181       | 96        | -85              |
| Propane/propylene Exports      | 1,711     | 2,089     | 1,719     | 1,861     | 142              |
| Total Products Exports         | 6,656     | 7,397     | 6,859     | 6,379     | -480             |
| Net Imports                    | ·         |           |           |           |                  |
| Crude Oil Net Imports          | 2,749     | 3,072     | 3,350     | 2,046     | -1,304           |
| Products Net Imports           | -5,124    | -5,793    | -5,109    | -4,822    | 287              |
| Total Net Imports              | -2,375    | -2,722    | -1,758    | -2,776    | -1,018           |
| Product Supplied/Demand        | /=: -     | ,         | ,         | , ,       | ,                |
| Gasoline Demand                | 9,008     | 8,168     | 8,481     | 8,325     | -156             |
| Distillate Fuel Oil Demand     | 4,253     | 3,232     | 3,178     | 3,839     | 661              |
| Jet Fuel Demand                | 1,817     | 1,598     | 1,722     | 1,488     | -234             |
| Residual Fuel Demand           | 213       | 312       | 305       | 341       | 36               |
| Propane/propylene Demand       | 1,734     | 829       | 1,436     | 1,597     | 161              |
| Total Product Demand           | 21,831    | 18,545    | 19,791    | 20,673    | 882              |
| Total I Toduct Dellialiu       | 41,031    | 10,343    | 17,/71    | 20,073    | 002              |