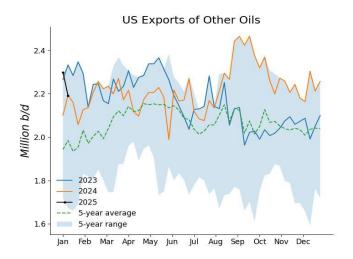

| EXPORTS OF CRU                                                                                                         |                                                             | - Total US                                                   |                                                               |
|------------------------------------------------------------------------------------------------------------------------|-------------------------------------------------------------|--------------------------------------------------------------|---------------------------------------------------------------|
|                                                                                                                        | 1-10-25                                                     | 1-3-24<br>,000 b/d)                                          | 1-12-24                                                       |
| Finished motor gasoline Fuel ethanol Jet fuel-kerosine Distillate Residual Propane/propylene Other oils Total products | 973<br>125<br>230<br>1,124<br>96<br>1,861<br>1,970<br>6,379 | 843<br>155<br>222<br>1,359<br>181<br>1,719<br>2,380<br>6,859 | 1,097<br>95<br>217<br>1,033<br>141<br>1,746<br>2,054<br>6,383 |
| Total crude<br>Total exports                                                                                           | 4,078<br><b>10,457</b>                                      | 3,078<br><b>9,937</b>                                        | 5.029<br><b>11,412</b>                                        |
| Net imports:<br>Total<br>Products<br>Crude                                                                             | (2,776)<br>(4,822)<br>2,046                                 | (1,758)<br>(5,109)<br>3,350                                  | (2,021)<br>(4,413)<br>2,391                                   |
| * Revised.<br>Source: US Energy Information                                                                            | n Administration.                                           |                                                              |                                                               |