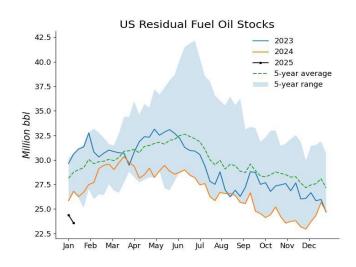

| 146      | 86       | 125    | 213     |      |
|                       | 10-25-24  | 11-1-24 | 11-8-24  | 11-15-24 | 11-22-24 | 11-29-24 | 12-6-24 | 12-13-24 | 12-20-24 | 12-27-24 | 1-3-25 | 1-10-25 |      |
| US                    | 585       | 585     | 585      | 584      | 583      | 582      | 589     | 589      | 589      | 589      | 589    | 584     |      |
| Canada                | 216       | 213     | 207      | 200      | 201      | 205      | 194     | 191      | 166      | 95       | 94     | 216     |      |
|                       |           |         |          |          |          |          |         |          |          |          |        |         |      |

# **Commodity Prices**













# **US Crude Production**



## **US Oil Stocks**























# **Commercial Crude Oil Stocks, Regional Details**



# **Gasoline Stocks, Regional Details**



# **Distillate Fuel Oil Stocks, Regional Details**



# **Kerosene-Type Jet Fuel Stocks, Regional Details**



# **Residual Fuel Oil Stocks, Regional Details**



## **Product Supplied**













## **Refinery Runs, Regional Details**



# **Refining Production**











## **Oil Exports**



















## **Oil Imports**



















## **Oil Net Imports**



# **Working Gas in Underground Storage, Regional Details**



## **Appendix**

1, 4 week ma: 4 week moving average

### 2, Natural Gas Storage Regions:

East Region: Connecticut, Delaware, District of Columbia, Florida, Georgia, Massachusetts, Maryland, Maine, New Hampshire, New Jersey, New York, North Carolina,