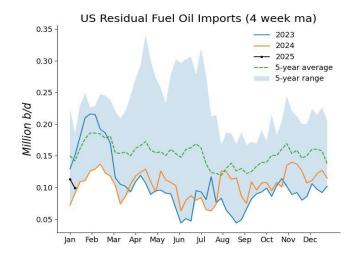

# EIA Weekly Petroleum Statistics (Unit: 1,000 b/d; stocks: 1,000 bbl)

| Date                           | 20-Dec    | 27-Dec    | 03-Jan    | 10-Jan    | Last Week Change |
|--------------------------------|-----------|-----------|-----------|-----------|------------------|
| US Crude Production            | 13,585    | 13,573    | 13,563    | 13,481    | -82              |
| Refiner Inputs and Utilization | ŕ         | ĺ         | ĺ         | ĺ         |                  |
| Crude Oil Inputs               | 16,816    | 16,857    | 16,902    | 16,647    | -255             |
| Gross Inputs                   | 16,954    | 16,993    | 17,089    | 16,816    | -273             |
| Operable Refinery Capacity     | 18,326    | 18,326    | 18,326    | 18,347    | 21               |
| Refinery Utilization           | 92.5      | 92.7      | 93.3      | 91.7      | -1.6             |
| Refinery Production            | 7210      | , 2       | 70.0      | , , , , , | 110              |
| Gasoline Production            | 9,923     | 8,964     | 8,883     | 9,280     | 397              |
| Distillate Fuel Oil Production | 5,272     | 5,371     | 5,204     | 5,183     | -21              |
| Jet Fuel Production            | 1,857     | 1,899     | 1,857     | 1,812     | -45              |
| Residual Fuel Production       | 364       | 291       | 285       | 250       | -35              |
| Propane/propylene Production   | 2,677     | 2,693     | 2,670     | 2,631     | -39              |
| Stocks                         | 2,077     | 2,073     | 2,070     | 2,001     | 37               |
| Commercial Crude Stocks        | 416,779   | 415,601   | 414,642   | 412,680   | -1,962           |
| SPR Crude Stocks               | 393,310   | 393,570   | 393,817   | 394,317   | 500              |
| Total US Crude Stocks          | 810,089   | 809,171   | 808,459   | 806,997   | -1,462           |
| Gasoline Stocks                | 223,667   | 231,384   | 237,714   | 243,566   | 5,852            |
| Distillate Fuel Oil Stocks     | 116,461   | 122,867   | 128,938   | 132,015   | 3,077            |
| Jet Fuel Stocks                | 40,707    | 41,181    | 41,626    | 43,698    | 2,072            |
| Residual Fuel Stocks           | 25,663    | 24,753    | 24,386    | 23,567    | -819             |
|                                |           | 85,043    |           |           | -4,737           |
| Propane/propylene Stocks       | 85,595    |           | 82,588    | 77,851    | 860              |
| Fuel Ethanol Stocks            | 23,074    | 23,639    | 24,148    | 25,008    |                  |
| Other Oil Stocks               | 288,527   | 285,321   | 280,764   | 272,979   | -7,785           |
| Total Products Stock           | 803,694   | 814,189   | 820,165   | 818,685   | -1,480           |
| Total Oil Stocks               | 1,613,783 | 1,623,360 | 1,628,624 | 1,625,682 | -2,942           |
| Total Commercial Oil Stocks    | 1,220,473 | 1,229,790 | 1,234,807 | 1,231,365 | -3,442           |
| Imports                        |           |           |           |           |                  |
| Crude Oil Imports              | 6,471     | 6,926     | 6,428     | 6,124     | -304             |
| Gasoline Imports               | 657       | 665       | 455       | 450       | -5               |
| Distillate Fuel Oil Imports    | 180       | 197       | 200       | 219       | 19               |
| Jet Fuel Oil Imports           | 51        | 19        | 151       | 201       | 50               |
| Total Products Imports         | 1,532     | 1,604     | 1,750     | 1,557     | -193             |
| Exports                        |           |           |           |           |                  |
| Crude Oil Exports              | 3,722     | 3,854     | 3,078     | 4,078     | 1,000            |
| Gasoline Exports               | 1,053     | 978       | 843       | 973       | 130              |
| Distillate Fuel Oil Exports    | 1,440     | 1,421     | 1,359     | 1,124     | -235             |
| Jet Fuel Oil Exports           | 181       | 253       | 222       | 230       | 8                |
| Residual Fuel Exports          | 99        | 148       | 181       | 96        | -85              |
| Propane/propylene Exports      | 1,711     | 2,089     | 1,719     | 1,861     | 142              |
| Total Products Exports         | 6,656     | 7,397     | 6,859     | 6,379     | -480             |
| Net Imports                    | ·         |           |           |           |                  |
| Crude Oil Net Imports          | 2,749     | 3,072     | 3,350     | 2,046     | -1,304           |
| Products Net Imports           | -5,124    | -5,793    | -5,109    | -4,822    | 287              |
| Total Net Imports              | -2,375    | -2,722    | -1,758    | -2,776    | -1,018           |
| Product Supplied/Demand        | /=: -     | ,         | ,         | , ,       | ,                |
| Gasoline Demand                | 9,008     | 8,168     | 8,481     | 8,325     | -156             |
| Distillate Fuel Oil Demand     | 4,253     | 3,232     | 3,178     | 3,839     | 661              |
| Jet Fuel Demand                | 1,817     | 1,598     | 1,722     | 1,488     | -234             |
| Residual Fuel Demand           | 213       | 312       | 305       | 341       | 36               |
| Propane/propylene Demand       | 1,734     | 829       | 1,436     | 1,597     | 161              |
| Total Product Demand           | 21,831    | 18,545    | 19,791    | 20,673    | 882              |
| Total I Toduct Dellialiu       | 41,031    | 10,343    | 17,/71    | 20,073    | 002              |