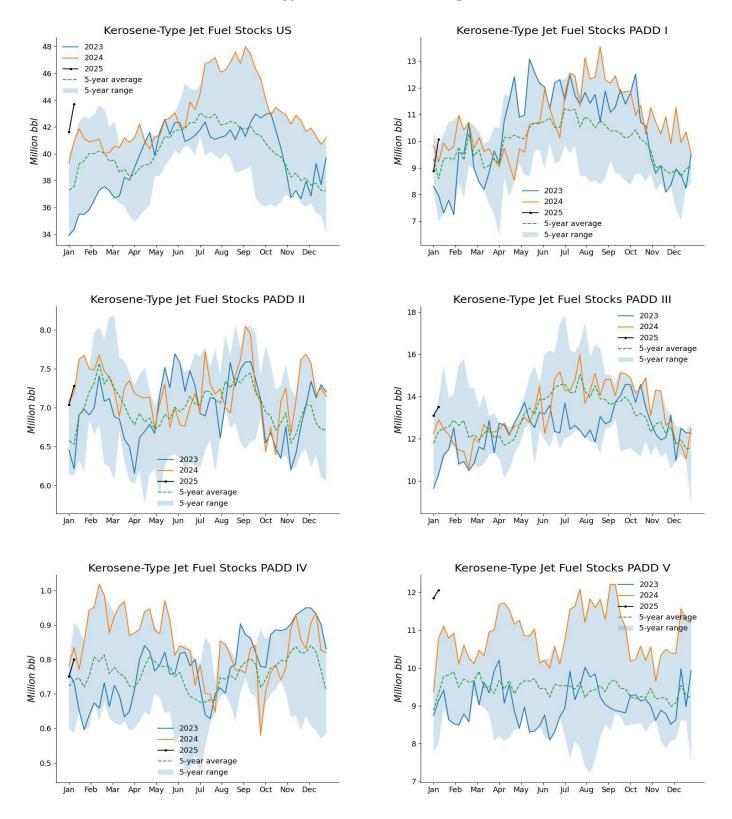

Over the recent 4-week span, total products supplied averaged 20.2 million b/d, up 1.1% from the same period last year. Motor gasoline product supplied averaged 8.5 million b/d, up 0.8% from the same period last year. Distillate fuel product supplied averaged 3.63 million b/d over the past 4 weeks, up 5.8% from the same period last year. Jet fuel product supplied was 1.66 million b/d, up 6.4% compared with the same 4-week period last year.