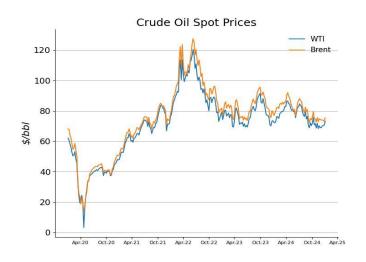

The price for West Texas Intermediate (WTI) crude oil was \$77.27/bbl on Jan. 10, 2025, \$2.63 more than a week ago, and \$4.33 more than a year ago. On Jan.10, the US Treasury Department announced sanctions targeting two major Russian oil producers, Gazprom Neft and Surgutneftegas. It also imposed sanctions on 183 oil-carrying vessels, Russia-based oilfield-service providers and Russian energy officials.