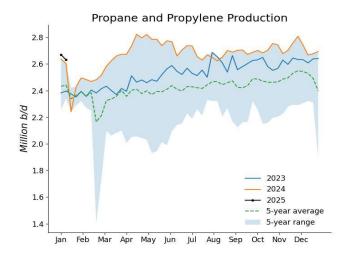

# EIA Weekly Petroleum Statistics (Unit: 1,000 b/d; stocks: 1,000 bbl)

| Date                           | 20-Dec    | 27-Dec    | 03-Jan    | 10-Jan    | Last Week Change |
|--------------------------------|-----------|-----------|-----------|-----------|------------------|
| US Crude Production            | 13,585    | 13,573    | 13,563    | 13,481    | -82              |
| Refiner Inputs and Utilization | ŕ         | ĺ         | ĺ         | ĺ         |                  |
| Crude Oil Inputs               | 16,816    | 16,857    | 16,902    | 16,647    | -255             |
| Gross Inputs                   | 16,954    | 16,993    | 17,089    | 16,816    | -273             |
| Operable Refinery Capacity     | 18,326    | 18,326    | 18,326    | 18,347    | 21               |
| Refinery Utilization           | 92.5      | 92.7      | 93.3      | 91.7      | -1.6             |
| Refinery Production            | 7210      | , 2       | 70.0      | , , , , , | 110              |
| Gasoline Production            | 9,923     | 8,964     | 8,883     | 9,280     | 397              |
| Distillate Fuel Oil Production | 5,272     | 5,371     | 5,204     | 5,183     | -21              |
| Jet Fuel Production            | 1,857     | 1,899     | 1,857     | 1,812     | -45              |
| Residual Fuel Production       | 364       | 291       | 285       | 250       | -35              |
| Propane/propylene Production   | 2,677     | 2,693     | 2,670     | 2,631     | -39              |
| Stocks                         | 2,077     | 2,073     | 2,070     | 2,001     | 37               |
| Commercial Crude Stocks        | 416,779   | 415,601   | 414,642   | 412,680   | -1,962           |
| SPR Crude Stocks               | 393,310   | 393,570   | 393,817   | 394,317   | 500              |
| Total US Crude Stocks          | 810,089   | 809,171   | 808,459   | 806,997   | -1,462           |
| Gasoline Stocks                | 223,667   | 231,384   | 237,714   | 243,566   | 5,852            |
| Distillate Fuel Oil Stocks     | 116,461   | 122,867   | 128,938   | 132,015   | 3,077            |
| Jet Fuel Stocks                | 40,707    | 41,181    | 41,626    | 43,698    | 2,072            |
| Residual Fuel Stocks           | 25,663    | 24,753    | 24,386    | 23,567    | -819             |
|                                |           | 85,043    |           |           | -4,737           |
| Propane/propylene Stocks       | 85,595    |           | 82,588    | 77,851    | 860              |
| Fuel Ethanol Stocks            | 23,074    | 23,639    | 24,148    | 25,008    |                  |
| Other Oil Stocks               | 288,527   | 285,321   | 280,764   | 272,979   | -7,785           |
| Total Products Stock           | 803,694   | 814,189   | 820,165   | 818,685   | -1,480           |
| Total Oil Stocks               | 1,613,783 | 1,623,360 | 1,628,624 | 1,625,682 | -2,942           |
| Total Commercial Oil Stocks    | 1,220,473 | 1,229,790 | 1,234,807 | 1,231,365 | -3,442           |
| Imports                        |           |           |           |           |                  |
| Crude Oil Imports              | 6,471     | 6,926     | 6,428     | 6,124     | -304             |
| Gasoline Imports               | 657       | 665       | 455       | 450       | -5               |
| Distillate Fuel Oil Imports    | 180       | 197       | 200       | 219       | 19               |
| Jet Fuel Oil Imports           | 51        | 19        | 151       | 201       | 50               |
| Total Products Imports         | 1,532     | 1,604     | 1,750     | 1,557     | -193             |
| Exports                        |           |           |           |           |                  |
| Crude Oil Exports              | 3,722     | 3,854     | 3,078     | 4,078     | 1,000            |
| Gasoline Exports               | 1,053     | 978       | 843       | 973       | 130              |
| Distillate Fuel Oil Exports    | 1,440     | 1,421     | 1,359     | 1,124     | -235             |
| Jet Fuel Oil Exports           | 181       | 253       | 222       | 230       | 8                |
| Residual Fuel Exports          | 99        | 148       | 181       | 96        | -85              |
| Propane/propylene Exports      | 1,711     | 2,089     | 1,719     | 1,861     | 142              |
| Total Products Exports         | 6,656     | 7,397     | 6,859     | 6,379     | -480             |
| Net Imports                    | ·         |           |           |           |                  |
| Crude Oil Net Imports          | 2,749     | 3,072     | 3,350     | 2,046     | -1,304           |
| Products Net Imports           | -5,124    | -5,793    | -5,109    | -4,822    | 287              |
| Total Net Imports              | -2,375    | -2,722    | -1,758    | -2,776    | -1,018           |
| Product Supplied/Demand        | /=: -     | ,         | ,         | , ,       | ,                |
| Gasoline Demand                | 9,008     | 8,168     | 8,481     | 8,325     | -156             |
| Distillate Fuel Oil Demand     | 4,253     | 3,232     | 3,178     | 3,839     | 661              |
| Jet Fuel Demand                | 1,817     | 1,598     | 1,722     | 1,488     | -234             |
| Residual Fuel Demand           | 213       | 312       | 305       | 341       | 36               |
| Propane/propylene Demand       | 1,734     | 829       | 1,436     | 1,597     | 161              |
| Total Product Demand           | 21,831    | 18,545    | 19,791    | 20,673    | 882              |
| Total I Toduct Dellialiu       | 41,031    | 10,343    | 17,/71    | 20,073    | 002              |