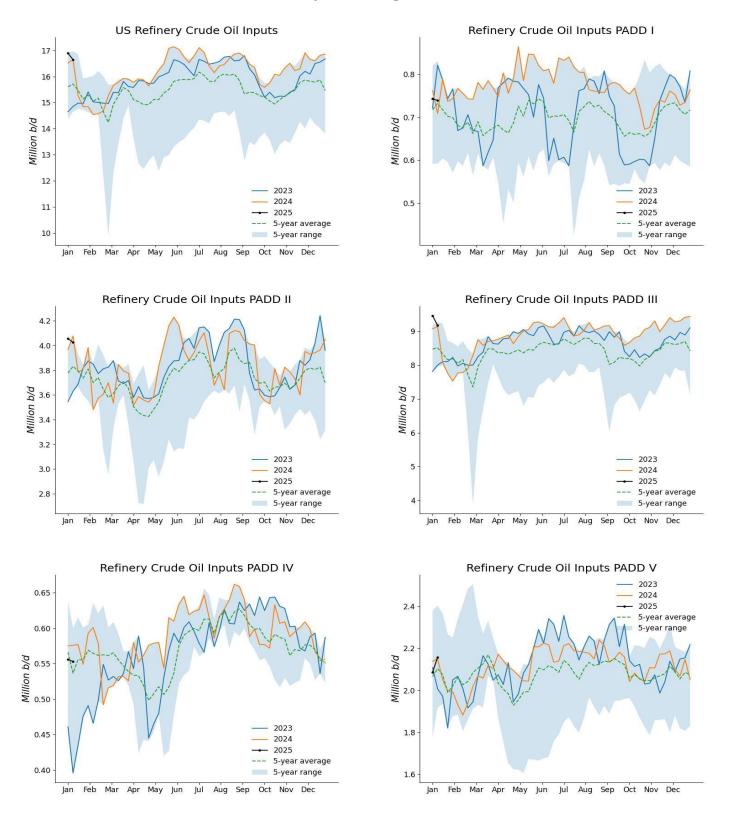

#### US commercial crude oil stocks fall to 2-year low

Data from the US Energy Information Administration (EIA) for the week ending Jan. 10, 2025, indicate:

US crude oil refinery inputs averaged 16.65 million b/d during the week, a decrease of 255,000 b/d from the previous week. Refineries operated at 91.7% of capacity, down 1.6 percentage points from the previous week. Gasoline production increased by 397,000 b/d to 9.28 million b/d, and distillate fuel production fell by 21,000 b/d to 5.18 million b/d.

# Oil & Gas Journal Industry Statistics

| REFINERY RE                                   | PORT           |                    |          |                 |                            |               |           |
|-----------------------------------------------|----------------|--------------------|----------|-----------------|----------------------------|---------------|-----------|
|                                               | REFINERY O     | PERATIONS          | Total    | REFINERY OUTPUT |                            |               |           |
| L                                             | Gross          | Crude oil          | motor    | Jet fuel        | Fue                        |               | Propane/  |
| District                                      | inputs<br>(1,0 | inputs<br>100 b/d) | gasoline | Kerosine        | Distillate<br>(1,000 b/d)- |               | propylene |
| PAD 1                                         | 741            | 739                | 2,965    | 80              | 208                        | 31            | 206       |
| PAD 2                                         | 4,033          | 4,026              | 2,283    | 319             | 1,218                      | 49            | 494       |
| PAD 3                                         | 9,252          | 9,171              | 2,105    | 936             | 3,111                      | 144           | 1,685     |
| PAD 4                                         | 550            | 553                | 324      | 34              | 186                        | 10            | 246       |
| PAD 5                                         | 2,240          | 2,158              | 1,286    | 444             | <u>460</u>                 | <u>16</u>     | =         |
| January 10, 2025                              | 16,816         | 16,647             | 8,963    | 1,813           | 5,183                      | 250           | 2,631     |
| January 3, 2024                               | 17,089         | 16,902             | 8,680    | 1,857           | 5,204                      | 285           | 2,670     |
| January 12, 2024 2                            | 16,921         | 16,653             | 9,210    | 1,683           | 4,902                      | 353           | 2,604     |
|                                               |                | Operable ca        | pacity   |                 | 91.7                       | % utilization | n rate    |
| <sup>1</sup> Includes Pad 5. <sup>2</sup> Rev |                |                    |          |                 |                            |               |           |
| Source: US Energy Info                        | mation Adminis | tration.           |          |                 |                            |               |           |