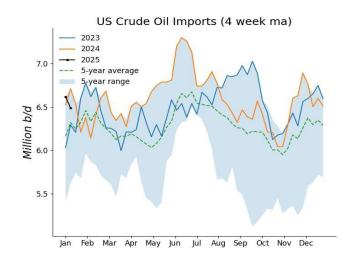

US crude oil imports averaged 6.12 million b/d for the week, down 304,000 b/d from the previous week. Crude oil exports climbed by 1 million b/d during the week, leading to a decrease in crude net imports of 1.3 million b/d.

|                         | District | s 1-4  | District | 5         | To      | Total US |        |
|-------------------------|----------|--------|----------|-----------|---------|----------|--------|
|                         | 1-10-25  | 1-3-24 | 1-10-25  | 1-3-24    | 1-10-25 | 1-3-24   | 1-12-2 |
|                         |          |        | (1       | ,000 b/d) |         |          |        |
| Total motor gasoline    | 443      | 434    | 7        | 21        | 450     | 455      | 549    |
| Mo. gas. blending comp. | 415      | 348    | ó        | 0         | 415     | 348      | 483    |
| Distillate              | 210      | 193    | 9        | 7         | 219     | 200      | 115    |
| Residual                | 65       | 149    | 6        | 0         | 71      | 149      | 155    |
| Jet fuel-kerosine       | 13       | 20     | 188      | 131       | 201     | 151      | 61     |
| Propane/propylene       | 96       | 101    | 53       | 33        | 149     | 134      | 146    |
| Other                   | 435      | 644    | 32       | 17        | 467     | 661      | 944    |
| Total products          | 1,262    | 1,541  | 295      | 209       | 1,557   | 1,750    | 1,970  |
| Total crude             | 4,830    | 5,229  | 1,294    | 1,199     | 6,124   | 6,428    | 7,420  |
| Total imports           | 6,092    | 6,770  | 1,589    | 1,408     | 7,681   | 8,178    | 9,390  |