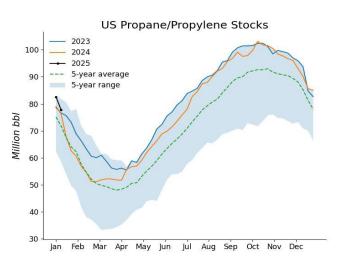

# EIA Weekly Petroleum Statistics (Unit: 1,000 b/d; stocks: 1,000 bbl)

| Date                           | 20-Dec    | 27-Dec    | 03-Jan    | 10-Jan    | Last Week Change |
|--------------------------------|-----------|-----------|-----------|-----------|------------------|
| US Crude Production            | 13,585    | 13,573    | 13,563    | 13,481    | -82              |
| Refiner Inputs and Utilization | ŕ         | ĺ         | ĺ         | ĺ         |                  |
| Crude Oil Inputs               | 16,816    | 16,857    | 16,902    | 16,647    | -255             |
| Gross Inputs                   | 16,954    | 16,993    | 17,089    | 16,816    | -273             |
| Operable Refinery Capacity     | 18,326    | 18,326    | 18,326    | 18,347    | 21               |
| Refinery Utilization           | 92.5      | 92.7      | 93.3      | 91.7      | -1.6             |
| Refinery Production            | 7210      | , 2       | 70.0      | , , , , , | 110              |
| Gasoline Production            | 9,923     | 8,964     | 8,883     | 9,280     | 397              |
| Distillate Fuel Oil Production | 5,272     | 5,371     | 5,204     | 5,183     | -21              |
| Jet Fuel Production            | 1,857     | 1,899     | 1,857     | 1,812     | -45              |
| Residual Fuel Production       | 364       | 291       | 285       | 250       | -35              |
| Propane/propylene Production   | 2,677     | 2,693     | 2,670     | 2,631     | -39              |
| Stocks                         | 2,077     | 2,073     | 2,070     | 2,001     | 37               |
| Commercial Crude Stocks        | 416,779   | 415,601   | 414,642   | 412,680   | -1,962           |
| SPR Crude Stocks               | 393,310   | 393,570   | 393,817   | 394,317   | 500              |
| Total US Crude Stocks          | 810,089   | 809,171   | 808,459   | 806,997   | -1,462           |
| Gasoline Stocks                | 223,667   | 231,384   | 237,714   | 243,566   | 5,852            |
| Distillate Fuel Oil Stocks     | 116,461   | 122,867   | 128,938   | 132,015   | 3,077            |
| Jet Fuel Stocks                | 40,707    | 41,181    | 41,626    | 43,698    | 2,072            |
| Residual Fuel Stocks           | 25,663    | 24,753    | 24,386    | 23,567    | -819             |
|                                |           | 85,043    |           |           | -4,737           |
| Propane/propylene Stocks       | 85,595    |           | 82,588    | 77,851    | 860              |
| Fuel Ethanol Stocks            | 23,074    | 23,639    | 24,148    | 25,008    |                  |
| Other Oil Stocks               | 288,527   | 285,321   | 280,764   | 272,979   | -7,785           |
| Total Products Stock           | 803,694   | 814,189   | 820,165   | 818,685   | -1,480           |
| Total Oil Stocks               | 1,613,783 | 1,623,360 | 1,628,624 | 1,625,682 | -2,942           |
| Total Commercial Oil Stocks    | 1,220,473 | 1,229,790 | 1,234,807 | 1,231,365 | -3,442           |
| Imports                        |           |           |           |           |                  |
| Crude Oil Imports              | 6,471     | 6,926     | 6,428     | 6,124     | -304             |
| Gasoline Imports               | 657       | 665       | 455       | 450       | -5               |
| Distillate Fuel Oil Imports    | 180       | 197       | 200       | 219       | 19               |
| Jet Fuel Oil Imports           | 51        | 19        | 151       | 201       | 50               |
| Total Products Imports         | 1,532     | 1,604     | 1,750     | 1,557     | -193             |
| Exports                        |           |           |           |           |                  |
| Crude Oil Exports              | 3,722     | 3,854     | 3,078     | 4,078     | 1,000            |
| Gasoline Exports               | 1,053     | 978       | 843       | 973       | 130              |
| Distillate Fuel Oil Exports    | 1,440     | 1,421     | 1,359     | 1,124     | -235             |
| Jet Fuel Oil Exports           | 181       | 253       | 222       | 230       | 8                |
| Residual Fuel Exports          | 99        | 148       | 181       | 96        | -85              |
| Propane/propylene Exports      | 1,711     | 2,089     | 1,719     | 1,861     | 142              |
| Total Products Exports         | 6,656     | 7,397     | 6,859     | 6,379     | -480             |
| Net Imports                    | ·         |           |           |           |                  |
| Crude Oil Net Imports          | 2,749     | 3,072     | 3,350     | 2,046     | -1,304           |
| Products Net Imports           | -5,124    | -5,793    | -5,109    | -4,822    | 287              |
| Total Net Imports              | -2,375    | -2,722    | -1,758    | -2,776    | -1,018           |
| Product Supplied/Demand        | /=: -     | ,         | ,         | , ,       | ,                |
| Gasoline Demand                | 9,008     | 8,168     | 8,481     | 8,325     | -156             |
| Distillate Fuel Oil Demand     | 4,253     | 3,232     | 3,178     | 3,839     | 661              |
| Jet Fuel Demand                | 1,817     | 1,598     | 1,722     | 1,488     | -234             |
| Residual Fuel Demand           | 213       | 312       | 305       | 341       | 36               |
| Propane/propylene Demand       | 1,734     | 829       | 1,436     | 1,597     | 161              |
| Total Product Demand           | 21,831    | 18,545    | 19,791    | 20,673    | 882              |
| Total I Toduct Dellialiu       | 41,031    | 10,343    | 17,/71    | 20,073    | 002              |