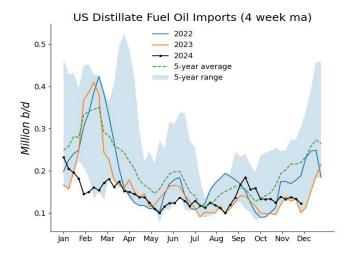

# EIA Weekly Petroleum Statistics (Unit: 1,000 b/d; stocks: 1,000 bbl)

| Date                           | 08-Nov    | 15-Nov    | 22-Nov    | 29-Nov    | Last Week Change |
|--------------------------------|-----------|-----------|-----------|-----------|------------------|
| US Crude Production            | 13,400    | 13,201    | 13,493    | 13,513    | 20               |
| Refiner Inputs and Utilization |           |           |           |           |                  |
| Crude Oil Inputs               | 16,509    | 16,228    | 16,295    | 16,910    | 615              |
| Gross Inputs                   | 16,754    | 16,536    | 16,581    | 17,094    | 513              |
| Operable Refinery Capacity     | 18,326    | 18,326    | 18,326    | 18,326    | 0                |
| Refinery Utilization           | 91.4      | 90.2      | 90.5      | 93.3      | 2.8              |
| Refinery Production            | 71.1      | 70.2      | 70.5      | 75.5      | 2.0              |
| Gasoline Production            | 10,267    | 9,287     | 9,744     | 9,496     | -248             |
| Distillate Fuel Oil Production | 4,969     | 4,837     | 5,096     | 5,315     | 219              |
| Jet Fuel Production            | 1,721     | 1,753     | 1,872     | 1,795     | -77              |
| Residual Fuel Production       | 303       | 270       | 334       | 354       | 20               |
| Propane/propylene Production   | 2,677     | 2,702     | 2,757     | 2,808     | 51               |
| Stocks                         | 2,077     | 2,702     | 2,737     | 2,000     | 31               |
| Commercial Crude Stocks        | 429,747   | 430,292   | 428,448   | 423,375   | -5,073           |
| SPR Crude Stocks               | 387,790   | 389,190   | 390,362   | 391,807   | 1,445            |
| Total US Crude Stocks          | 817,537   | 819,482   | 818,810   | 815,182   | -3,628           |
| Gasoline Stocks                | 206,873   | 208,927   | 212,241   | 214,603   | 2,362            |
| Distillate Fuel Oil Stocks     | 114,415   | 114,301   | 114,717   | 118,100   | 3,383            |
|                                | ,         |           |           |           |                  |
| Jet Fuel Stocks                | 42,211    | 42,866    | 42,500    | 41,656    | -844             |
| Residual Fuel Stocks           | 23,732    | 23,793    | 23,169    | 22,961    | -208             |
| Propane/propylene Stocks       | 98,368    | 97,705    | 96,694    | 96,032    | -662             |
| Fuel Ethanol Stocks            | 22,039    | 22,563    | 22,869    | 23,003    | 134              |
| Other Oil Stocks               | 303,378   | 303,364   | 301,376   | 297,575   | -3,801           |
| Total Products Stock           | 811,016   | 813,519   | 813,566   | 813,930   | 364              |
| Total Oil Stocks               | 1,628,553 | 1,633,001 | 1,632,376 | 1,629,112 | -3,264           |
| Total Commercial Oil Stocks    | 1,240,763 | 1,243,811 | 1,242,014 | 1,237,305 | -4,709           |
| Imports                        |           |           |           |           |                  |
| Crude Oil Imports              | 6,509     | 7,684     | 6,083     | 7,290     | 1,207            |
| Gasoline Imports               | 628       | 374       | 636       | 511       | -125             |
| Distillate Fuel Oil Imports    | 108       | 123       | 144       | 116       | -28              |
| Jet Fuel Oil Imports           | 117       | 156       | 125       | 75        | -50              |
| Total Products Imports         | 1,788     | 1,464     | 1,740     | 1,479     | -261             |
| Exports                        |           |           |           |           |                  |
| Crude Oil Exports              | 3,440     | 4,378     | 4,663     | 4,235     | -428             |
| Gasoline Exports               | 1,177     | 816       | 1,063     | 994       | -69              |
| Distillate Fuel Oil Exports    | 1,179     | 1,201     | 1,463     | 1,550     | 87               |
| Jet Fuel Oil Exports           | 199       | 218       | 152       | 381       | 229              |
| Residual Fuel Exports          | 203       | 175       | 79        | 70        | -9               |
| Propane/propylene Exports      | 1,783     | 2,180     | 1,369     | 2,190     | 821              |
| Total Products Exports         | 6,958     | 6,577     | 6,657     | 7,542     | 885              |
| Net Imports                    |           |           |           |           |                  |
| Crude Oil Net Imports          | 3,069     | 3,306     | 1,420     | 3,055     | 1,635            |
| Products Net Imports           | -5,170    | -5,113    | -4,917    | -6,063    | -1,146           |
| Total Net Imports              | -2,101    | -1,808    | -3,496    | -3,008    | 488              |
| Product Supplied/Demand        | -,        | -,        | 2,        | 2,222     |                  |
| Gasoline Demand                | 9,383     | 8,419     | 8,506     | 8,738     | 232              |
| Distillate Fuel Oil Demand     | 4,098     | 3,775     | 3,718     | 3,398     | -320             |
| Jet Fuel Demand                | 1,741     | 1,598     | 1,897     | 1,610     | -287             |
| Residual Fuel Demand           | 213       | 172       | 458       | 402       | -56              |
| Propane/propylene Demand       | 1,319     | 740       | 1,685     | 825       | -860             |
| Total Product Demand           | 21,583    | 19,771    | 20,471    | 19,968    | -503             |
| 1 otal 1 loudet Delliand       | 41,303    | 17,771    | 4U,T/1    | 17,700    | -303             |