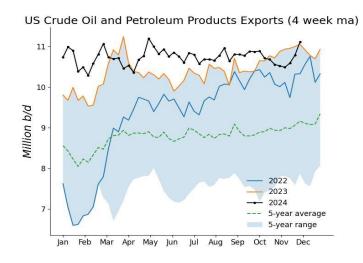

US crude oil imports averaged 7.3 million b/d for the week, up 1.21 million b/d from the previous week. Crude oil exports dropped by 428,000 b/d during the week, leading to an expansion in crude net imports of 1.64 million b/d.

| EXPORTS OF CRU                                                                                                                 |                                                             | Total US               |                                                            |
|--------------------------------------------------------------------------------------------------------------------------------|-------------------------------------------------------------|------------------------|------------------------------------------------------------|
|                                                                                                                                | 11-29-24                                                    | 11-22-24<br>1,000 b/d) | 12-1-23                                                    |
| Finished motor gasoline<br>Fuel ethanol<br>Jet fuel-kerosine<br>Distillate<br>Residual<br>Propane/propylene<br>Ototal products | 994<br>126<br>381<br>1,550<br>70<br>2,190<br>2,231<br>7,542 | 2,373                  | 948<br>75<br>227<br>1,215<br>57<br>2,006<br>2,075<br>6,603 |
| Total crude Total exports Net imports:                                                                                         | 4,235<br><b>11,777</b>                                      | 4,663<br><b>11,320</b> | 4,339<br><b>10,942</b>                                     |
| Total<br>Products<br>Crude                                                                                                     | (3,008)<br>(6,063)<br>3,055                                 |                        | (1,544)<br>(4,713)<br>3,169                                |
| * Revised.<br>Source: US Energy Information                                                                                    | n Administration.                                           |                        |                                                            |