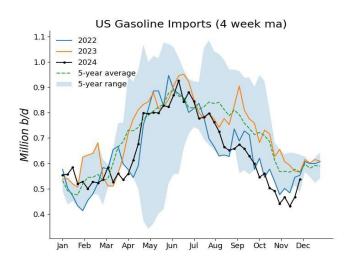

# EIA Weekly Petroleum Statistics (Unit: 1,000 b/d; stocks: 1,000 bbl)

| Date                           | 08-Nov    | 15-Nov    | 22-Nov    | 29-Nov    | Last Week Change |
|--------------------------------|-----------|-----------|-----------|-----------|------------------|
| US Crude Production            | 13,400    | 13,201    | 13,493    | 13,513    | 20               |
| Refiner Inputs and Utilization |           |           |           |           |                  |
| Crude Oil Inputs               | 16,509    | 16,228    | 16,295    | 16,910    | 615              |
| Gross Inputs                   | 16,754    | 16,536    | 16,581    | 17,094    | 513              |
| Operable Refinery Capacity     | 18,326    | 18,326    | 18,326    | 18,326    | 0                |
| Refinery Utilization           | 91.4      | 90.2      | 90.5      | 93.3      | 2.8              |
| Refinery Production            | 71.1      | 70.2      | 70.5      | 75.5      | 2.0              |
| Gasoline Production            | 10,267    | 9,287     | 9,744     | 9,496     | -248             |
| Distillate Fuel Oil Production | 4,969     | 4,837     | 5,096     | 5,315     | 219              |
| Jet Fuel Production            | 1,721     | 1,753     | 1,872     | 1,795     | -77              |
| Residual Fuel Production       | 303       | 270       | 334       | 354       | 20               |
| Propane/propylene Production   | 2,677     | 2,702     | 2,757     | 2,808     | 51               |
| Stocks                         | 2,077     | 2,702     | 2,737     | 2,000     | 31               |
| Commercial Crude Stocks        | 429,747   | 430,292   | 428,448   | 423,375   | -5,073           |
| SPR Crude Stocks               | 387,790   | 389,190   | 390,362   | 391,807   | 1,445            |
| Total US Crude Stocks          | 817,537   | 819,482   | 818,810   | 815,182   | -3,628           |
| Gasoline Stocks                | 206,873   | 208,927   | 212,241   | 214,603   | 2,362            |
| Distillate Fuel Oil Stocks     | 114,415   | 114,301   | 114,717   | 118,100   | 3,383            |
|                                | ,         |           |           |           |                  |
| Jet Fuel Stocks                | 42,211    | 42,866    | 42,500    | 41,656    | -844             |
| Residual Fuel Stocks           | 23,732    | 23,793    | 23,169    | 22,961    | -208             |
| Propane/propylene Stocks       | 98,368    | 97,705    | 96,694    | 96,032    | -662             |
| Fuel Ethanol Stocks            | 22,039    | 22,563    | 22,869    | 23,003    | 134              |
| Other Oil Stocks               | 303,378   | 303,364   | 301,376   | 297,575   | -3,801           |
| Total Products Stock           | 811,016   | 813,519   | 813,566   | 813,930   | 364              |
| Total Oil Stocks               | 1,628,553 | 1,633,001 | 1,632,376 | 1,629,112 | -3,264           |
| Total Commercial Oil Stocks    | 1,240,763 | 1,243,811 | 1,242,014 | 1,237,305 | -4,709           |
| Imports                        |           |           |           |           |                  |
| Crude Oil Imports              | 6,509     | 7,684     | 6,083     | 7,290     | 1,207            |
| Gasoline Imports               | 628       | 374       | 636       | 511       | -125             |
| Distillate Fuel Oil Imports    | 108       | 123       | 144       | 116       | -28              |
| Jet Fuel Oil Imports           | 117       | 156       | 125       | 75        | -50              |
| Total Products Imports         | 1,788     | 1,464     | 1,740     | 1,479     | -261             |
| Exports                        |           |           |           |           |                  |
| Crude Oil Exports              | 3,440     | 4,378     | 4,663     | 4,235     | -428             |
| Gasoline Exports               | 1,177     | 816       | 1,063     | 994       | -69              |
| Distillate Fuel Oil Exports    | 1,179     | 1,201     | 1,463     | 1,550     | 87               |
| Jet Fuel Oil Exports           | 199       | 218       | 152       | 381       | 229              |
| Residual Fuel Exports          | 203       | 175       | 79        | 70        | -9               |
| Propane/propylene Exports      | 1,783     | 2,180     | 1,369     | 2,190     | 821              |
| Total Products Exports         | 6,958     | 6,577     | 6,657     | 7,542     | 885              |
| Net Imports                    |           |           |           |           |                  |
| Crude Oil Net Imports          | 3,069     | 3,306     | 1,420     | 3,055     | 1,635            |
| Products Net Imports           | -5,170    | -5,113    | -4,917    | -6,063    | -1,146           |
| Total Net Imports              | -2,101    | -1,808    | -3,496    | -3,008    | 488              |
| Product Supplied/Demand        | -,        | -,        | 2,        | 2,222     |                  |
| Gasoline Demand                | 9,383     | 8,419     | 8,506     | 8,738     | 232              |
| Distillate Fuel Oil Demand     | 4,098     | 3,775     | 3,718     | 3,398     | -320             |
| Jet Fuel Demand                | 1,741     | 1,598     | 1,897     | 1,610     | -287             |
| Residual Fuel Demand           | 213       | 172       | 458       | 402       | -56              |
| Propane/propylene Demand       | 1,319     | 740       | 1,685     | 825       | -860             |
| Total Product Demand           | 21,583    | 19,771    | 20,471    | 19,968    | -503             |
| 1 otal 1 loudet Delliand       | 41,303    | 17,771    | 4U,T/1    | 17,700    | -303             |