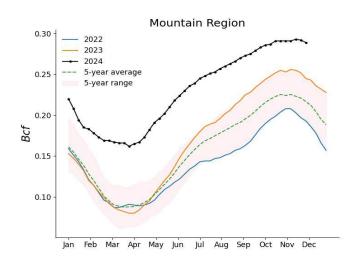

| US NATURA                                                       | AL GAS ST                                  | ORAGE <sup>1</sup>                         |                                            |                                         |
|-----------------------------------------------------------------|--------------------------------------------|--------------------------------------------|--------------------------------------------|-----------------------------------------|
|                                                                 | 11-29-24                                   | 11-22-24                                   |                                            | Change, %                               |
| East<br>Midwest<br>Mountain<br>Pacific<br>South Central<br>Salt | 914<br>1,115<br>289<br>310<br>1,310<br>362 | 929<br>1,134<br>292<br>310<br>1,301<br>353 | 887<br>1,090<br>247<br>292<br>1,237<br>337 | 3.0<br>2.3<br>17.0<br>6.2<br>5.9<br>7.4 |
| Nonsalt<br>Total US                                             | 948<br><b>3,938</b>                        | 948<br>3,966<br>Sept24<br>3,616            | 901<br>3,753<br>Sept23<br>3,490            | 5.2<br>4.9<br>Change, %<br>3.6          |
| <sup>1</sup> Working gas <sup>2</sup> At<br>Source: US Energ    |                                            | Administration                             | on.                                        |                                         |