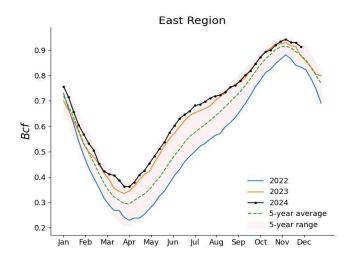

| US NATURA                                                       | AL GAS ST                                  | ORAGE <sup>1</sup>                         |                                            |                                         |
|-----------------------------------------------------------------|--------------------------------------------|--------------------------------------------|--------------------------------------------|-----------------------------------------|
|                                                                 | 11-29-24                                   | 11-22-24                                   |                                            | Change, %                               |
| East<br>Midwest<br>Mountain<br>Pacific<br>South Central<br>Salt | 914<br>1,115<br>289<br>310<br>1,310<br>362 | 929<br>1,134<br>292<br>310<br>1,301<br>353 | 887<br>1,090<br>247<br>292<br>1,237<br>337 | 3.0<br>2.3<br>17.0<br>6.2<br>5.9<br>7.4 |
| Nonsalt<br>Total US                                             | 948<br><b>3,938</b>                        | 948<br>3,966<br>Sept24<br>3,616            | 901<br>3,753<br>Sept23<br>3,490            | 5.2<br>4.9<br>Change, %<br>3.6          |
| <sup>1</sup> Working gas <sup>2</sup> At<br>Source: US Energ    |                                            | Administration                             | on.                                        |                                         |