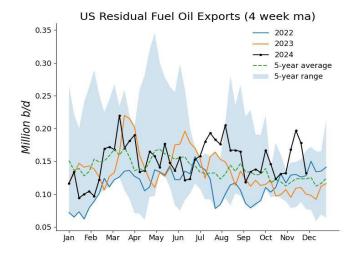

| EXPORTS OF CRU                                                                                                                 |                                                             | Total US               |                                                            |
|--------------------------------------------------------------------------------------------------------------------------------|-------------------------------------------------------------|------------------------|------------------------------------------------------------|
|                                                                                                                                | 11-29-24                                                    | 11-22-24<br>1,000 b/d) | 12-1-23                                                    |
| Finished motor gasoline<br>Fuel ethanol<br>Jet fuel-kerosine<br>Distillate<br>Residual<br>Propane/propylene<br>Ototal products | 994<br>126<br>381<br>1,550<br>70<br>2,190<br>2,231<br>7,542 | 2,373                  | 948<br>75<br>227<br>1,215<br>57<br>2,006<br>2,075<br>6,603 |
| Total crude Total exports Net imports:                                                                                         | 4,235<br><b>11,777</b>                                      | 4,663<br><b>11,320</b> | 4,339<br><b>10,942</b>                                     |
| Total<br>Products<br>Crude                                                                                                     | (3,008)<br>(6,063)<br>3,055                                 |                        | (1,544)<br>(4,713)<br>3,169                                |
| * Revised.<br>Source: US Energy Information                                                                                    | n Administration.                                           |                        |                                                            |