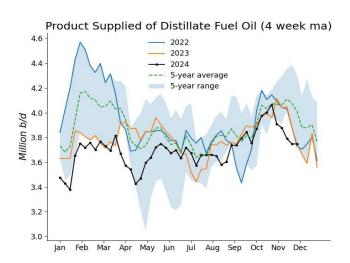

Total motor gasoline inventories expanded by 2.36 million bbl from the previous week to 214.6 million bbl, about 4% below the 5-year average. EIA data showed motor gasoline supplied inched up to 8.74 million b/d during the week from 8.51 million b/d in the prior week. As record output meets falling demand, distillate fuel inventories increased by 3.38 million bbl during the week to 118.1 million bbl, about 5% below the 5-year average.

Over the recent 4-week span, total products supplied averaged 20.45 million b/d, up 4% from the same period last year. Motor gasoline product supplied averaged 8.76 million b/d, up 2.8% from the same period last year. Distillate fuel product supplied averaged 3.75 million b/d over the past 4 weeks, flat with the same period last year. Jet fuel product supplied was 1.71 million b/d, up 7.1% compared with the same 4-week period last year.