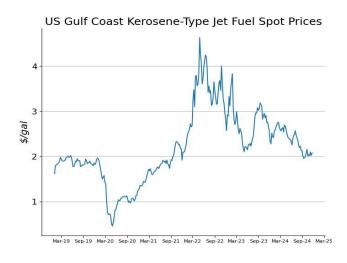

| REFINED PRODUCT PRICES                                                                                 |                         |
|--------------------------------------------------------------------------------------------------------|-------------------------|
|                                                                                                        | 11-29-24*<br>(¢/gal)    |
| Spot market product prices<br>Motor gasoline<br>(ConventionalRegular)<br>New York Harbor<br>Gulf Coast | 203.5<br>188.9          |
| Motor gasoline (RBOB-Regular)<br>Los Angeles                                                           | 208.2                   |
| No. 2 Heating oil<br>New York Harbor                                                                   | 210.3                   |
| No. 2 Distillate<br>Ultra-low sulfur diesel fuel<br>New York Harbor<br>Gulf Coast<br>Los Angeles       | 216.5<br>209.5<br>223.5 |
| Kerosine jet fuel<br>Gulf Coast                                                                        | 204.0                   |
| Propane<br>Mt. Belvieu                                                                                 | 82.3                    |
| Source: EIA Weekly Petroleum Status Repor                                                              | t                       |