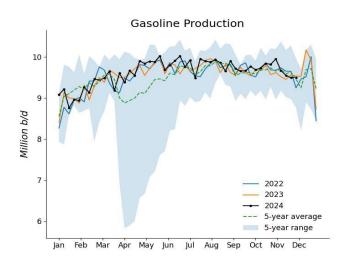

US crude oil refinery inputs averaged 16.91 million b/d, an expansion of 615,000 b/d from the previous week. Refineries operated at 93.3% of capacity, up 2.8 percentage points from the previous week, the highest since the end of summer. Gasoline production decreased by 248,000 b/d to 9.5 million b/d, while distillate fuel production increased by 219,000 b/d to 5.32 million b/d.

# EIA Weekly Petroleum Statistics (Unit: 1,000 b/d; stocks: 1,000 bbl)

| Date                           | 08-Nov    | 15-Nov    | 22-Nov    | 29-Nov    | Last Week Change |
|--------------------------------|-----------|-----------|-----------|-----------|------------------|
| US Crude Production            | 13,400    | 13,201    | 13,493    | 13,513    | 20               |
| Refiner Inputs and Utilization |           |           |           |           |                  |
| Crude Oil Inputs               | 16,509    | 16,228    | 16,295    | 16,910    | 615              |
| Gross Inputs                   | 16,754    | 16,536    | 16,581    | 17,094    | 513              |
| Operable Refinery Capacity     | 18,326    | 18,326    | 18,326    | 18,326    | 0                |
| Refinery Utilization           | 91.4      | 90.2      | 90.5      | 93.3      | 2.8              |
| Refinery Production            | 71.1      | 70.2      | 70.5      | 75.5      | 2.0              |
| Gasoline Production            | 10,267    | 9,287     | 9,744     | 9,496     | -248             |
| Distillate Fuel Oil Production | 4,969     | 4,837     | 5,096     | 5,315     | 219              |
| Jet Fuel Production            | 1,721     | 1,753     | 1,872     | 1,795     | -77              |
| Residual Fuel Production       | 303       | 270       | 334       | 354       | 20               |
| Propane/propylene Production   | 2,677     | 2,702     | 2,757     | 2,808     | 51               |
| Stocks                         | 2,077     | 2,702     | 2,737     | 2,000     | 31               |
| Commercial Crude Stocks        | 429,747   | 430,292   | 428,448   | 423,375   | -5,073           |
| SPR Crude Stocks               | 387,790   | 389,190   | 390,362   | 391,807   | 1,445            |
| Total US Crude Stocks          | 817,537   | 819,482   | 818,810   | 815,182   | -3,628           |
| Gasoline Stocks                | 206,873   | 208,927   | 212,241   | 214,603   | 2,362            |
| Distillate Fuel Oil Stocks     | 114,415   | 114,301   | 114,717   | 118,100   | 3,383            |
|                                | ,         |           |           |           |                  |
| Jet Fuel Stocks                | 42,211    | 42,866    | 42,500    | 41,656    | -844             |
| Residual Fuel Stocks           | 23,732    | 23,793    | 23,169    | 22,961    | -208             |
| Propane/propylene Stocks       | 98,368    | 97,705    | 96,694    | 96,032    | -662             |
| Fuel Ethanol Stocks            | 22,039    | 22,563    | 22,869    | 23,003    | 134              |
| Other Oil Stocks               | 303,378   | 303,364   | 301,376   | 297,575   | -3,801           |
| Total Products Stock           | 811,016   | 813,519   | 813,566   | 813,930   | 364              |
| Total Oil Stocks               | 1,628,553 | 1,633,001 | 1,632,376 | 1,629,112 | -3,264           |
| Total Commercial Oil Stocks    | 1,240,763 | 1,243,811 | 1,242,014 | 1,237,305 | -4,709           |
| Imports                        |           |           |           |           |                  |
| Crude Oil Imports              | 6,509     | 7,684     | 6,083     | 7,290     | 1,207            |
| Gasoline Imports               | 628       | 374       | 636       | 511       | -125             |
| Distillate Fuel Oil Imports    | 108       | 123       | 144       | 116       | -28              |
| Jet Fuel Oil Imports           | 117       | 156       | 125       | 75        | -50              |
| Total Products Imports         | 1,788     | 1,464     | 1,740     | 1,479     | -261             |
| Exports                        |           |           |           |           |                  |
| Crude Oil Exports              | 3,440     | 4,378     | 4,663     | 4,235     | -428             |
| Gasoline Exports               | 1,177     | 816       | 1,063     | 994       | -69              |
| Distillate Fuel Oil Exports    | 1,179     | 1,201     | 1,463     | 1,550     | 87               |
| Jet Fuel Oil Exports           | 199       | 218       | 152       | 381       | 229              |
| Residual Fuel Exports          | 203       | 175       | 79        | 70        | -9               |
| Propane/propylene Exports      | 1,783     | 2,180     | 1,369     | 2,190     | 821              |
| Total Products Exports         | 6,958     | 6,577     | 6,657     | 7,542     | 885              |
| Net Imports                    |           |           |           |           |                  |
| Crude Oil Net Imports          | 3,069     | 3,306     | 1,420     | 3,055     | 1,635            |
| Products Net Imports           | -5,170    | -5,113    | -4,917    | -6,063    | -1,146           |
| Total Net Imports              | -2,101    | -1,808    | -3,496    | -3,008    | 488              |
| Product Supplied/Demand        | -,        | -,        | 2,        | 2,222     |                  |
| Gasoline Demand                | 9,383     | 8,419     | 8,506     | 8,738     | 232              |
| Distillate Fuel Oil Demand     | 4,098     | 3,775     | 3,718     | 3,398     | -320             |
| Jet Fuel Demand                | 1,741     | 1,598     | 1,897     | 1,610     | -287             |
| Residual Fuel Demand           | 213       | 172       | 458       | 402       | -56              |
| Propane/propylene Demand       | 1,319     | 740       | 1,685     | 825       | -860             |
| Total Product Demand           | 21,583    | 19,771    | 20,471    | 19,968    | -503             |
| 1 otal 1 loudet Delliand       | 41,303    | 17,771    | 4U,T/1    | 17,700    | -303             |