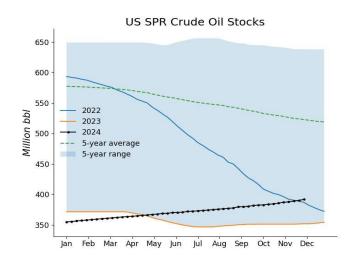

# EIA Weekly Petroleum Statistics (Unit: 1,000 b/d; stocks: 1,000 bbl)

| Date                           | 08-Nov    | 15-Nov    | 22-Nov    | 29-Nov    | Last Week Change |
|--------------------------------|-----------|-----------|-----------|-----------|------------------|
| US Crude Production            | 13,400    | 13,201    | 13,493    | 13,513    | 20               |
| Refiner Inputs and Utilization |           |           |           |           |                  |
| Crude Oil Inputs               | 16,509    | 16,228    | 16,295    | 16,910    | 615              |
| Gross Inputs                   | 16,754    | 16,536    | 16,581    | 17,094    | 513              |
| Operable Refinery Capacity     | 18,326    | 18,326    | 18,326    | 18,326    | 0                |
| Refinery Utilization           | 91.4      | 90.2      | 90.5      | 93.3      | 2.8              |
| Refinery Production            | 71.1      | 70.2      | 70.5      | 75.5      | 2.0              |
| Gasoline Production            | 10,267    | 9,287     | 9,744     | 9,496     | -248             |
| Distillate Fuel Oil Production | 4,969     | 4,837     | 5,096     | 5,315     | 219              |
| Jet Fuel Production            | 1,721     | 1,753     | 1,872     | 1,795     | -77              |
| Residual Fuel Production       | 303       | 270       | 334       | 354       | 20               |
| Propane/propylene Production   | 2,677     | 2,702     | 2,757     | 2,808     | 51               |
| Stocks                         | 2,077     | 2,702     | 2,737     | 2,000     | 31               |
| Commercial Crude Stocks        | 429,747   | 430,292   | 428,448   | 423,375   | -5,073           |
| SPR Crude Stocks               | 387,790   | 389,190   | 390,362   | 391,807   | 1,445            |
| Total US Crude Stocks          | 817,537   | 819,482   | 818,810   | 815,182   | -3,628           |
| Gasoline Stocks                | 206,873   | 208,927   | 212,241   | 214,603   | 2,362            |
| Distillate Fuel Oil Stocks     | 114,415   | 114,301   | 114,717   | 118,100   | 3,383            |
|                                | ,         |           |           |           |                  |
| Jet Fuel Stocks                | 42,211    | 42,866    | 42,500    | 41,656    | -844             |
| Residual Fuel Stocks           | 23,732    | 23,793    | 23,169    | 22,961    | -208             |
| Propane/propylene Stocks       | 98,368    | 97,705    | 96,694    | 96,032    | -662             |
| Fuel Ethanol Stocks            | 22,039    | 22,563    | 22,869    | 23,003    | 134              |
| Other Oil Stocks               | 303,378   | 303,364   | 301,376   | 297,575   | -3,801           |
| Total Products Stock           | 811,016   | 813,519   | 813,566   | 813,930   | 364              |
| Total Oil Stocks               | 1,628,553 | 1,633,001 | 1,632,376 | 1,629,112 | -3,264           |
| Total Commercial Oil Stocks    | 1,240,763 | 1,243,811 | 1,242,014 | 1,237,305 | -4,709           |
| Imports                        |           |           |           |           |                  |
| Crude Oil Imports              | 6,509     | 7,684     | 6,083     | 7,290     | 1,207            |
| Gasoline Imports               | 628       | 374       | 636       | 511       | -125             |
| Distillate Fuel Oil Imports    | 108       | 123       | 144       | 116       | -28              |
| Jet Fuel Oil Imports           | 117       | 156       | 125       | 75        | -50              |
| Total Products Imports         | 1,788     | 1,464     | 1,740     | 1,479     | -261             |
| Exports                        |           |           |           |           |                  |
| Crude Oil Exports              | 3,440     | 4,378     | 4,663     | 4,235     | -428             |
| Gasoline Exports               | 1,177     | 816       | 1,063     | 994       | -69              |
| Distillate Fuel Oil Exports    | 1,179     | 1,201     | 1,463     | 1,550     | 87               |
| Jet Fuel Oil Exports           | 199       | 218       | 152       | 381       | 229              |
| Residual Fuel Exports          | 203       | 175       | 79        | 70        | -9               |
| Propane/propylene Exports      | 1,783     | 2,180     | 1,369     | 2,190     | 821              |
| Total Products Exports         | 6,958     | 6,577     | 6,657     | 7,542     | 885              |
| Net Imports                    |           |           |           |           |                  |
| Crude Oil Net Imports          | 3,069     | 3,306     | 1,420     | 3,055     | 1,635            |
| Products Net Imports           | -5,170    | -5,113    | -4,917    | -6,063    | -1,146           |
| Total Net Imports              | -2,101    | -1,808    | -3,496    | -3,008    | 488              |
| Product Supplied/Demand        | -,        | -,        | 2,        | 2,222     |                  |
| Gasoline Demand                | 9,383     | 8,419     | 8,506     | 8,738     | 232              |
| Distillate Fuel Oil Demand     | 4,098     | 3,775     | 3,718     | 3,398     | -320             |
| Jet Fuel Demand                | 1,741     | 1,598     | 1,897     | 1,610     | -287             |
| Residual Fuel Demand           | 213       | 172       | 458       | 402       | -56              |
| Propane/propylene Demand       | 1,319     | 740       | 1,685     | 825       | -860             |
| Total Product Demand           | 21,583    | 19,771    | 20,471    | 19,968    | -503             |
| 1 otal 1 loudet Delliand       | 41,303    | 17,771    | 4U,T/1    | 17,700    | -303             |