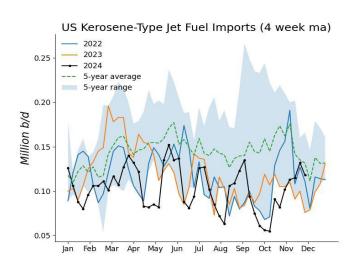

# EIA Weekly Petroleum Statistics (Unit: 1,000 b/d; stocks: 1,000 bbl)

| Date                           | 08-Nov    | 15-Nov    | 22-Nov    | 29-Nov    | Last Week Change |
|--------------------------------|-----------|-----------|-----------|-----------|------------------|
| US Crude Production            | 13,400    | 13,201    | 13,493    | 13,513    | 20               |
| Refiner Inputs and Utilization |           |           |           |           |                  |
| Crude Oil Inputs               | 16,509    | 16,228    | 16,295    | 16,910    | 615              |
| Gross Inputs                   | 16,754    | 16,536    | 16,581    | 17,094    | 513              |
| Operable Refinery Capacity     | 18,326    | 18,326    | 18,326    | 18,326    | 0                |
| Refinery Utilization           | 91.4      | 90.2      | 90.5      | 93.3      | 2.8              |
| Refinery Production            | 71.1      | 70.2      | 70.5      | 75.5      | 2.0              |
| Gasoline Production            | 10,267    | 9,287     | 9,744     | 9,496     | -248             |
| Distillate Fuel Oil Production | 4,969     | 4,837     | 5,096     | 5,315     | 219              |
| Jet Fuel Production            | 1,721     | 1,753     | 1,872     | 1,795     | -77              |
| Residual Fuel Production       | 303       | 270       | 334       | 354       | 20               |
| Propane/propylene Production   | 2,677     | 2,702     | 2,757     | 2,808     | 51               |
| Stocks                         | 2,077     | 2,702     | 2,737     | 2,000     | 31               |
| Commercial Crude Stocks        | 429,747   | 430,292   | 428,448   | 423,375   | -5,073           |
| SPR Crude Stocks               | 387,790   | 389,190   | 390,362   | 391,807   | 1,445            |
| Total US Crude Stocks          | 817,537   | 819,482   | 818,810   | 815,182   | -3,628           |
| Gasoline Stocks                | 206,873   | 208,927   | 212,241   | 214,603   | 2,362            |
| Distillate Fuel Oil Stocks     | 114,415   | 114,301   | 114,717   | 118,100   | 3,383            |
|                                | ,         |           |           |           |                  |
| Jet Fuel Stocks                | 42,211    | 42,866    | 42,500    | 41,656    | -844             |
| Residual Fuel Stocks           | 23,732    | 23,793    | 23,169    | 22,961    | -208             |
| Propane/propylene Stocks       | 98,368    | 97,705    | 96,694    | 96,032    | -662             |
| Fuel Ethanol Stocks            | 22,039    | 22,563    | 22,869    | 23,003    | 134              |
| Other Oil Stocks               | 303,378   | 303,364   | 301,376   | 297,575   | -3,801           |
| Total Products Stock           | 811,016   | 813,519   | 813,566   | 813,930   | 364              |
| Total Oil Stocks               | 1,628,553 | 1,633,001 | 1,632,376 | 1,629,112 | -3,264           |
| Total Commercial Oil Stocks    | 1,240,763 | 1,243,811 | 1,242,014 | 1,237,305 | -4,709           |
| Imports                        |           |           |           |           |                  |
| Crude Oil Imports              | 6,509     | 7,684     | 6,083     | 7,290     | 1,207            |
| Gasoline Imports               | 628       | 374       | 636       | 511       | -125             |
| Distillate Fuel Oil Imports    | 108       | 123       | 144       | 116       | -28              |
| Jet Fuel Oil Imports           | 117       | 156       | 125       | 75        | -50              |
| Total Products Imports         | 1,788     | 1,464     | 1,740     | 1,479     | -261             |
| Exports                        |           |           |           |           |                  |
| Crude Oil Exports              | 3,440     | 4,378     | 4,663     | 4,235     | -428             |
| Gasoline Exports               | 1,177     | 816       | 1,063     | 994       | -69              |
| Distillate Fuel Oil Exports    | 1,179     | 1,201     | 1,463     | 1,550     | 87               |
| Jet Fuel Oil Exports           | 199       | 218       | 152       | 381       | 229              |
| Residual Fuel Exports          | 203       | 175       | 79        | 70        | -9               |
| Propane/propylene Exports      | 1,783     | 2,180     | 1,369     | 2,190     | 821              |
| Total Products Exports         | 6,958     | 6,577     | 6,657     | 7,542     | 885              |
| Net Imports                    |           |           |           |           |                  |
| Crude Oil Net Imports          | 3,069     | 3,306     | 1,420     | 3,055     | 1,635            |
| Products Net Imports           | -5,170    | -5,113    | -4,917    | -6,063    | -1,146           |
| Total Net Imports              | -2,101    | -1,808    | -3,496    | -3,008    | 488              |
| Product Supplied/Demand        | -,        | -,        | 2,        | 2,222     |                  |
| Gasoline Demand                | 9,383     | 8,419     | 8,506     | 8,738     | 232              |
| Distillate Fuel Oil Demand     | 4,098     | 3,775     | 3,718     | 3,398     | -320             |
| Jet Fuel Demand                | 1,741     | 1,598     | 1,897     | 1,610     | -287             |
| Residual Fuel Demand           | 213       | 172       | 458       | 402       | -56              |
| Propane/propylene Demand       | 1,319     | 740       | 1,685     | 825       | -860             |
| Total Product Demand           | 21,583    | 19,771    | 20,471    | 19,968    | -503             |
| 1 otal 1 loudet Delliand       | 41,303    | 17,771    | 4U,T/1    | 17,700    | -303             |