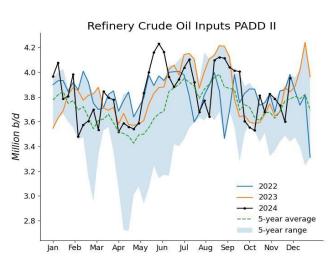

| 590                | 588     | 587     | 585     | 586      | 585      | 585      | 585     | 585      | 584      | 583      | 582      |       |
| Canada          | 218                | 211     | 218     | 223     | 219      | 217      | 216      | 213     | 207      | 200      | 201      | 205      |       |

# **Commodity Prices**













# **US Crude Production**



#### **US Oil Stocks**























# **Commercial Crude Oil Stocks, Regional Details**



#### **Gasoline Stocks, Regional Details**



# **Distillate Fuel Oil Stocks, Regional Details**



#### **Kerosene-Type Jet Fuel Stocks, Regional Details**













# **Residual Fuel Oil Stocks, Regional Details**



#### **Product Supplied**













#### **Refinery Runs, Regional Details**













# **Refining Production**











#### **Oil Exports**



















#### **Oil Imports**



















#### **Oil Net Imports**



# **Working Gas in Underground Storage, Regional Details**













#### **Appendix**

1, 4 week ma: 4 week moving average

#### 2, Natural Gas Storage Regions:

East Region: Connecticut, Delaware, District of Columbia, Florida, Georgia, Massachusetts, Maryland, Maine, New Hampshire, New Jersey, New York, North Carolina, Ohio, Pennsylvania, Rhode Island, South Carolina, Vermont, Virginia, and West Virginia

Midwest Region: Illinois, Indiana, Iowa, Kentucky, Michigan, Minnesota, Missouri, Tennessee, and Wisconsin Mountain Region: Arizona, Colorado, Idaho, Montana, Nebraska, New Mexico, Nevada, North Dakota, South Dakota, Utah, and Wyomi