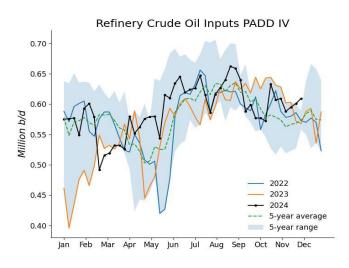

| 590                | 588     | 587     | 585     | 586      | 585      | 585      | 585     | 585      | 584      | 583      | 582      |       |
| Canada          | 218                | 211     | 218     | 223     | 219      | 217      | 216      | 213     | 207      | 200      | 201      | 205      |       |

# **Commodity Prices**













# **US Crude Production**



#### **US Oil Stocks**























# **Commercial Crude Oil Stocks, Regional Details**



#### **Gasoline Stocks, Regional Details**



# **Distillate Fuel Oil Stocks, Regional Details**



#### **Kerosene-Type Jet Fuel Stocks, Regional Details**













# **Residual Fuel Oil Stocks, Regional Details**



#### **Product Supplied**













#### **Refinery Runs, Regional Details**













# **Refining Production**











#### **Oil Exports**



















#### **Oil Imports**



















#### **Oil Net Imports**



# **Working Gas in Underground Storage, Regional Details**













#### **Appendix**

1, 4 week ma: 4 week moving average

#### 2, Natural Gas Storage Regions:

East Region: Connecticut, Delaware, District of Columbia, Florida, Georgia, Massachusetts, Maryland, Maine, New Hampshire, New Jersey, New York, North Carolina, Ohio, Pennsylvania, Rhode Island, South Carolina, Vermont, Virginia, and West Virginia

Midwest Region: Illinois, Indiana, Iowa, Kentucky, Michigan, Minnesota, Missouri, Tennessee, and Wisconsin Mountain Region: Arizona, Colorado, Idaho, Montana, Nebraska, New Mexico, Nevada, North Dakota, South Dakota, Utah, and Wyoming