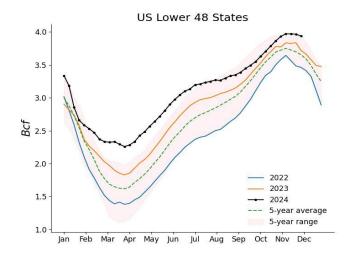

According to EIA estimates, working gas in storage was 3,937 bcf as of Friday, Nov. 29, 2024, a net decrease of 30 bcf from the previous week. Stocks were 185 bcf higher than last year at this time and 284 bcf above the 5-year average of 3,653 bcf.

| US NATURA                                                       | AL GAS ST                                  | ORAGE <sup>1</sup>                         |                                            |                                         |
|-----------------------------------------------------------------|--------------------------------------------|--------------------------------------------|--------------------------------------------|-----------------------------------------|
|                                                                 | 11-29-24                                   | 11-22-24                                   |                                            | Change, %                               |
| East<br>Midwest<br>Mountain<br>Pacific<br>South Central<br>Salt | 914<br>1,115<br>289<br>310<br>1,310<br>362 | 929<br>1,134<br>292<br>310<br>1,301<br>353 | 887<br>1,090<br>247<br>292<br>1,237<br>337 | 3.0<br>2.3<br>17.0<br>6.2<br>5.9<br>7.4 |
| Nonsalt<br>Total US                                             | 948<br><b>3,938</b>                        | 948<br>3,966<br>Sept24<br>3,616            | 901<br>3,753<br>Sept23<br>3,490            | 5.2<br>4.9<br>Change, %<br>3.6          |
| <sup>1</sup> Working gas <sup>2</sup> At<br>Source: US Energ    |                                            | Administration                             | on.                                        |                                         |