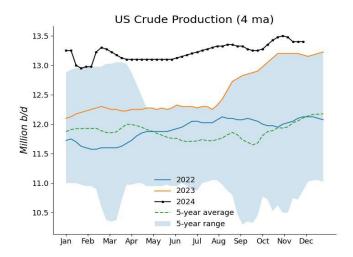

US crude oil refinery inputs averaged 16.91 million b/d, an expansion of 615,000 b/d from the previous week. Refineries operated at 93.3% of capacity, up 2.8 percentage points from the previous week, the highest since the end of summer. Gasoline production decreased by 248,000 b/d to 9.5 million b/d, while distillate fuel production increased by 219,000 b/d to 5.32 million b/d.