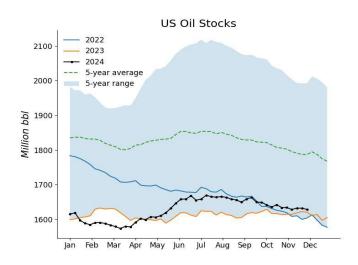

US commercial crude oil inventories dropped by 5.07 million bbl from the previous week. This compared with analysts' expectations for a 1.2 million-bbl draw in a Wall Street Journal poll. At 423.4 million bbl, US commercial crude oil inventories were about 5% below the 5-year average for this time of year.

Total motor gasoline inventories expanded by 2.36 million bbl from the previous week to 214.6 million bbl, about 4% below the 5-year average. EIA data showed motor gasoline supplied inched up to 8.74 million b/d during the week from 8.51 million b/d in the prior week. As record output meets falling demand, distillate fuel inventories increased by 3.38 million bbl during the week to 118.1 million bbl, about 5% below the 5-year average.