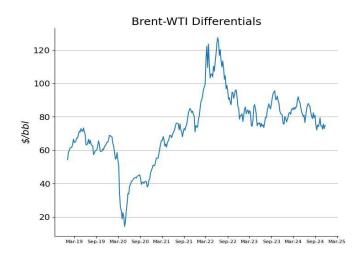

| WORLD CRUDE PRICE                                                                                                                                                                                                                  | S                                                                                               |                                                                                                 |                                                                                        |                                                                                                 |
|------------------------------------------------------------------------------------------------------------------------------------------------------------------------------------------------------------------------------------|-------------------------------------------------------------------------------------------------|-------------------------------------------------------------------------------------------------|----------------------------------------------------------------------------------------|-------------------------------------------------------------------------------------------------|
| OPEC reference basket, wkly. av                                                                                                                                                                                                    | /g. (\$/bbl)                                                                                    | 11-29-24                                                                                        | 72.71                                                                                  |                                                                                                 |
| Spot Crudes                                                                                                                                                                                                                        | Monthly a<br>Sept24                                                                             | vg., \$/bbl<br>Oct24                                                                            | Year to<br>2023                                                                        | date<br>2024                                                                                    |
| OPEC Reference Basket Arab light - Saudi Arabia Basrah Medium - Iraq Bonnv lishtt <sup>37</sup> - Nigeria Djeno - Congo Es Sider - Libya Iran heaw - Iran Kuwait export - Kuwait Merey - Venezuela Murban - UAE Rabi lisht - Gabon | 73.59<br>75.16<br>72.31<br>77.08<br>66.81<br>73.21<br>73.59<br>74.69<br>54.91<br>73.41<br>73.80 | 74.45<br>75.89<br>73.08<br>77.75<br>68.13<br>74.03<br>74.06<br>74.87<br>58.30<br>74.84<br>75.12 | 83.11<br>85.04<br>80.65<br>83.52<br>75.49<br>82.51<br>83.31<br>84.44<br>63.64<br>83.28 | 81.21<br>82.84<br>79.65<br>83.65<br>74.49<br>81.22<br>81.03<br>82.01<br>66.21<br>81.02<br>81.48 |
| Saharan blend <sup>44</sup> - Algeria<br>Zafiro - Equatorial Guinea                                                                                                                                                                | 76.21<br>76.31                                                                                  | 77.53<br>76.98                                                                                  | 83.97<br>83.69                                                                         | 83.08<br>83.40                                                                                  |
| Other crudes<br>North Sea dated<br>Fateh <sup>32</sup> -Duhai<br>Light Louisiana Sweet - USA<br>Mars - USA<br>Urals - Russia<br>West Texas Intermediate - USA                                                                      | 74.26<br>73.39<br>71.61<br>68.44<br>61.65<br>69.67                                              | 75.58<br>74.60<br>73.63<br>70.34<br>62.99<br>71.60                                              | 82.94<br>82.32<br>80.53<br>77.48<br>58.57<br>78.11                                     | 81.93<br>80.87<br>79.58<br>76.80<br>66.82<br>77.11                                              |
| Differentials<br>North Sea dated/WTI<br>North Sea dated/LLS<br>North Sea dated/Dubai                                                                                                                                               | 4.59<br>2.65<br>0.87                                                                            | 3.98<br>1.95<br>0.98                                                                            | 4.83<br>2.41<br>0.62                                                                   | 4.82<br>2.35<br>1.06                                                                            |
| Crude oil futures<br>NYMEX WTI<br>ICE Brent<br>DME Oman<br>Spread<br>ICE Brent-NYMEX WTI                                                                                                                                           | 69.37<br>72.87<br>72.91<br>3.50                                                                 | 71.56<br>75.38<br>75.03                                                                         | 78.14<br>82.63<br>82.41<br>4.49                                                        | 76.95<br>81.13<br>80.88<br>4.18                                                                 |
| Source: OPEC Monthly Oil Market                                                                                                                                                                                                    | et Report                                                                                       |                                                                                                 |                                                                                        |                                                                                                 |