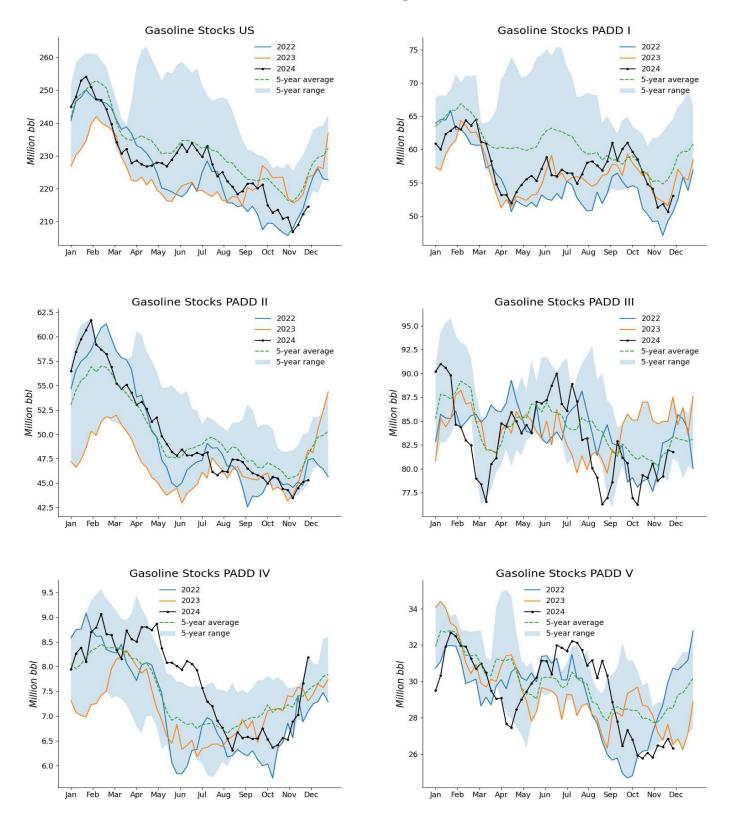

Total motor gasoline inventories expanded by 2.36 million bbl from the previous week to 214.6 million bbl, about 4% below the 5-year average. EIA data showed motor gasoline supplied inched up to 8.74 million b/d during the week from 8.51 million b/d in the prior week. As record output meets falling demand, distillate fuel inventories increased by 3.38 million bbl during the week to 118.1 million bbl, about 5% below the 5-year average.