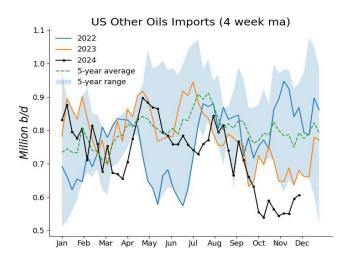

| 583      | 582      |       |
| Canada          | 218                | 211     | 218     | 223     | 219      | 217      | 216      | 213     | 207      | 200      | 201      | 205      |       |

# **Commodity Prices**













# **US Crude Production**



#### **US Oil Stocks**























# **Commercial Crude Oil Stocks, Regional Details**



#### **Gasoline Stocks, Regional Details**



# **Distillate Fuel Oil Stocks, Regional Details**



#### **Kerosene-Type Jet Fuel Stocks, Regional Details**













# **Residual Fuel Oil Stocks, Regional Details**



#### **Product Supplied**













#### **Refinery Runs, Regional Details**













# **Refining Production**











#### **Oil Exports**



















#### **Oil Imports**



















#### **Oil Net Imports**



# **Working Gas in Underground Storage, Regional Details**













#### **Appendix**

1, 4 week ma: 4 week moving average

#### 2, Natural Gas Storage Regions:

East Region: Connecticut, Delaware, District of Columbia, Florida, Georgia, Massachusetts, Maryland, Maine, New Hampshire, New Jersey, New York, North Carolina, Ohio, Pennsylvania, Rhode Island, South Carolina, Vermont, Virginia, and West Virginia

Midwest Region: Illinois, Indiana, Iowa, Kentucky, Michigan, Minnesota, Missouri, Tennessee, and Wisconsin Mountain Region: Arizona, Colorado, Idaho, Montana, Nebraska, New Mexico, Nevada, North Dakota, South Dakota, Utah, and Wyoming

Pacific Region: California, Oregon, and Washington

South Central Region: Alabama, Arkansas, Kansas, Louisiana, Mississ