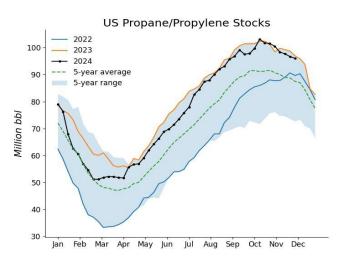

622      | 625      |       |
| Canada          | 190                | 190     | 191     | 180     | 193      | 198      | 196      | 196     | 199      | 196      | 197      | 192      |       |
|                 | 9-13-24            | 9-20-24 | 9-27-24 | 10-4-24 | 10-11-24 | 10-18-24 | 10-25-24 | 11-1-24 | 11-8-24  | 11-15-24 | 11-22-24 | 11-29-24 |       |
| US              | 590                | 588     | 587     | 585     | 586      | 585      | 585      | 585     | 585      | 584      | 583      | 582      |       |
| Canada          | 218                | 211     | 218     | 223     | 219      | 217      | 216      | 213     | 207      | 200      | 201      | 205      |       |

# **Commodity Prices**













# **US Crude Production**



#### **US Oil Stocks**























# **Commercial Crude Oil Stocks, Regional Details**



#### **Gasoline Stocks, Regional Details**



# **Distillate Fuel Oil Stocks, Regional Details**



#### **Kerosene-Type Jet Fuel Stocks, Regional Details**













# **Residual Fuel Oil Stocks, Regional Details**



#### **Product Supplied**













#### **Refinery Runs, Regional Details**













# **Refining Production**











#### **Oil Exports**



















#### **Oil Imports**



















#### **Oil Net Imports**



# **Working Gas in Underground Storage, Regional Details**













#### **Appendix**

1, 4 week ma: 4 week moving average

#### 2, Natural Gas Storage Regions:

East Region: Connecticut, Delaware, District of Columbia, Florida, Georgia, Massachusetts, Maryland, Maine, New H