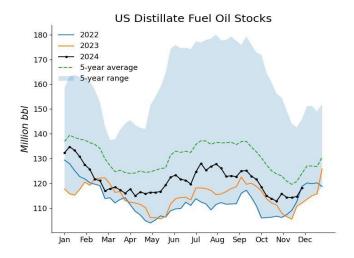

Total motor gasoline inventories expanded by 2.36 million bbl from the previous week to 214.6 million bbl, about 4% below the 5-year average. EIA data showed motor gasoline supplied inched up to 8.74 million b/d during the week from 8.51 million b/d in the prior week. As record output meets falling demand, distillate fuel inventories increased by 3.38 million bbl during the week to 118.1 million bbl, about 5% below the 5-year average.