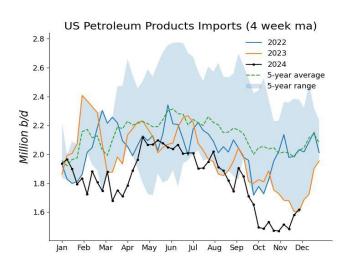

US crude oil imports averaged 7.3 million b/d for the week, up 1.21 million b/d from the previous week. Crude oil exports dropped by 428,000 b/d during the week, leading to an expansion in crude net imports of 1.64 million b/d.