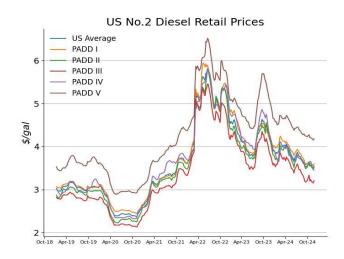

| REFINED PRODUCT PRICES                                                                                 |                         |
|--------------------------------------------------------------------------------------------------------|-------------------------|
|                                                                                                        | 11-29-24*<br>(¢/gal)    |
| Spot market product prices<br>Motor gasoline<br>(ConventionalRegular)<br>New York Harbor<br>Gulf Coast | 203.5<br>188.9          |
| Motor gasoline (RBOB-Regular)<br>Los Angeles                                                           | 208.2                   |
| No. 2 Heating oil<br>New York Harbor                                                                   | 210.3                   |
| No. 2 Distillate<br>Ultra-low sulfur diesel fuel<br>New York Harbor<br>Gulf Coast<br>Los Angeles       | 216.5<br>209.5<br>223.5 |
| Kerosine jet fuel<br>Gulf Coast                                                                        | 204.0                   |
| Propane<br>Mt. Belvieu                                                                                 | 82.3                    |
| Source: EIA Weekly Petroleum Status Repor                                                              | t                       |