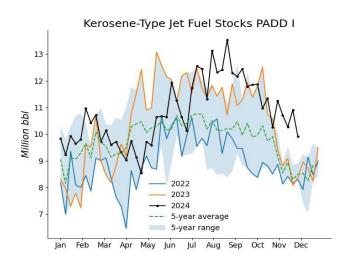

Over the recent 4-week span, total products supplied averaged 20.45 million b/d, up 4% from the same period last year. Motor gasoline product supplied averaged 8.76 million b/d, up 2.8% from the same period last year. Distillate fuel product supplied averaged 3.75 million b/d over the past 4 weeks, flat with the same period last year. Jet fuel product supplied was 1.71 million b/d, up 7.1% compared with the same 4-week period last year.