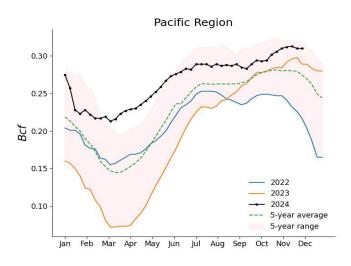

According to EIA estimates, working gas in storage was 3,937 bcf as of Friday, Nov. 29, 2024, a net decrease of 30 bcf from the previous week. Stocks were 185 bcf higher than last year at this time and 284 bcf above the 5-year average of 3,653 bcf.

| US NATURA                                                       | AL GAS ST                                  | ORAGE <sup>1</sup>                         |                                            |                                         |
|-----------------------------------------------------------------|--------------------------------------------|--------------------------------------------|--------------------------------------------|-----------------------------------------|
|                                                                 | 11-29-24                                   | 11-22-24                                   |                                            | Change, %                               |
| East<br>Midwest<br>Mountain<br>Pacific<br>South Central<br>Salt | 914<br>1,115<br>289<br>310<br>1,310<br>362 | 929<br>1,134<br>292<br>310<br>1,301<br>353 | 887<br>1,090<br>247<br>292<br>1,237<br>337 | 3.0<br>2.3<br>17.0<br>6.2<br>5.9<br>7.4 |
| Nonsalt<br>Total US                                             | 948<br><b>3,938</b>                        | 948<br>3,966<br>Sept24<br>3,616            | 901<br>3,753<br>Sept23<br>3,490            | 5.2<br>4.9<br>Change, %<br>3.6          |
| <sup>1</sup> Working gas <sup>2</sup> At<br>Source: US Energ    |                                            | Administration                             | on.                                        |                                         |