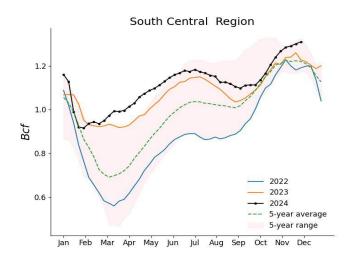

According to EIA estimates, working gas in storage was 3,937 bcf as of Friday, Nov. 29, 2024, a net decrease of 30 bcf from the previous week. Stocks were 185 bcf higher than last year at this time and 284 bcf above the 5-year average of 3,653 bcf.

| US NATURA                                                       | AL GAS ST                                  | ORAGE <sup>1</sup>                         |                                            |                                         |
|-----------------------------------------------------------------|--------------------------------------------|--------------------------------------------|--------------------------------------------|-----------------------------------------|
|                                                                 | 11-29-24                                   | 11-22-24                                   |                                            | Change, %                               |
| East<br>Midwest<br>Mountain<br>Pacific<br>South Central<br>Salt | 914<br>1,115<br>289<br>310<br>1,310<br>362 | 929<br>1,134<br>292<br>310<br>1,301<br>353 | 887<br>1,090<br>247<br>292<br>1,237<br>337 | 3.0<br>2.3<br>17.0<br>6.2<br>5.9<br>7.4 |
| Nonsalt<br>Total US                                             | 948<br><b>3,938</b>                        | 948<br>3,966<br>Sept24<br>3,616            | 901<br>3,753<br>Sept23<br>3,490            | 5.2<br>4.9<br>Change, %<br>3.6          |
| <sup>1</sup> Working gas <sup>2</sup> At<br>Source: US Energ    |                                            | Administration                             | on.                                        |                                         |