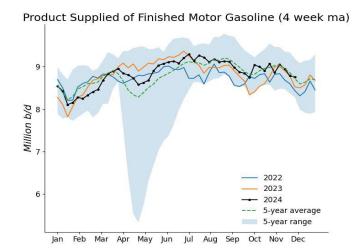

Total motor gasoline inventories expanded by 2.36 million bbl from the previous week to 214.6 million bbl, about 4% below the 5-year average. EIA data showed motor gasoline supplied inched up to 8.74 million b/d during the week from 8.51 million b/d in the prior week. As record output meets falling demand, distillate fuel inventories increased by 3.38 million bbl during the week to 118.1 million bbl, about 5% below the 5-year average.

Over the recent 4-week span, total products supplied averaged 20.45 million b/d, up 4% from the same period last year. Motor gasoline product supplied averaged 8.76 million b/d, up 2.8% from the same period last year. Distillate fuel product supplied averaged 3.75 million b/d over the past 4 weeks, flat with the same period last year. Jet fuel product supplied was 1.71 million b/d, up 7.1% compared with the same 4-week period last year.