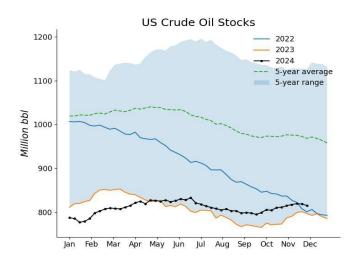

US commercial crude oil inventories dropped by 5.07 million bbl from the previous week. This compared with analysts' expectations for a 1.2 million-bbl draw in a Wall Street Journal poll. At 423.4 million bbl, US commercial crude oil inventories were about 5% below the 5-year average for this time of year.