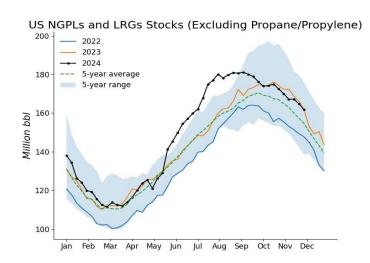

Total motor gasoline inventories expanded by 2.36 million bbl from the previous week to 214.6 million bbl, about 4% below the 5-year average. EIA data showed motor gasoline supplied inched up to 8.74 million b/d during the week from 8.51 million b/d in the prior week. As record output meets falling demand, distillate fuel inventories increased by 3.38 million bbl during the week to 118.1 million bbl, about 5% below the 5-year average.