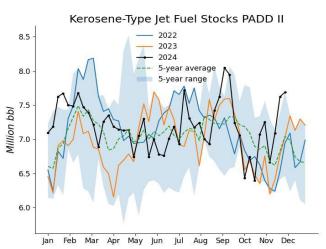

Over the recent 4-week span, total products supplied averaged 20.45 million b/d, up 4% from the same period last year. Motor gasoline product supplied averaged 8.76 million b/d, up 2.8% from the same period last year. Distillate fuel product supplied averaged 3.75 million b/d over the past 4 weeks, flat with the same period last year. Jet fuel product supplied was 1.71 million b/d, up 7.1% compared with the same 4-week period last year.