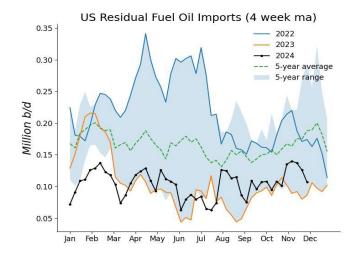

584      | 583      | 582      |       |
| Canada          | 218                | 211     | 218     | 223     | 219      | 217      | 216      | 213     | 207      | 200      | 201      | 205      |       |

# **Commodity Prices**













# **US Crude Production**



#### **US Oil Stocks**























# **Commercial Crude Oil Stocks, Regional Details**



#### **Gasoline Stocks, Regional Details**



# **Distillate Fuel Oil Stocks, Regional Details**



#### **Kerosene-Type Jet Fuel Stocks, Regional Details**













# **Residual Fuel Oil Stocks, Regional Details**



#### **Product Supplied**













#### **Refinery Runs, Regional Details**













# **Refining Production**











#### **Oil Exports**



















#### **Oil Imports**



















#### **Oil Net Imports**



# **Working Gas in Underground Storage, Regional Details**













#### **Appendix**

1, 4 week ma: 4 week moving average

#### 2, Natural Gas Storage Regions:

East Region: Connecticut, Delaware, District of Columbia, Florida, Georgia, Massachusetts, Maryland, Maine, New Hampshire, New Jersey, New York, North Carolina, Ohio, Pennsylvania, Rhode Island, South Carolina, Vermont, Virginia, and West Virginia

Midwest Region: Illinois, Indiana, Iowa, Kentucky, Michigan, Minnesota, Missouri, Tennessee, and Wisconsin Mountain Region: Arizona, Colorado, Idaho, Montana, Nebraska, New Mexico, Nevada, North Dakota, South Dakota, Utah, and Wyoming

Pacific Region: California, Oregon, and Washington

South Central Region: Alabama, Arkansas, Kansas, Louisiana, Mis