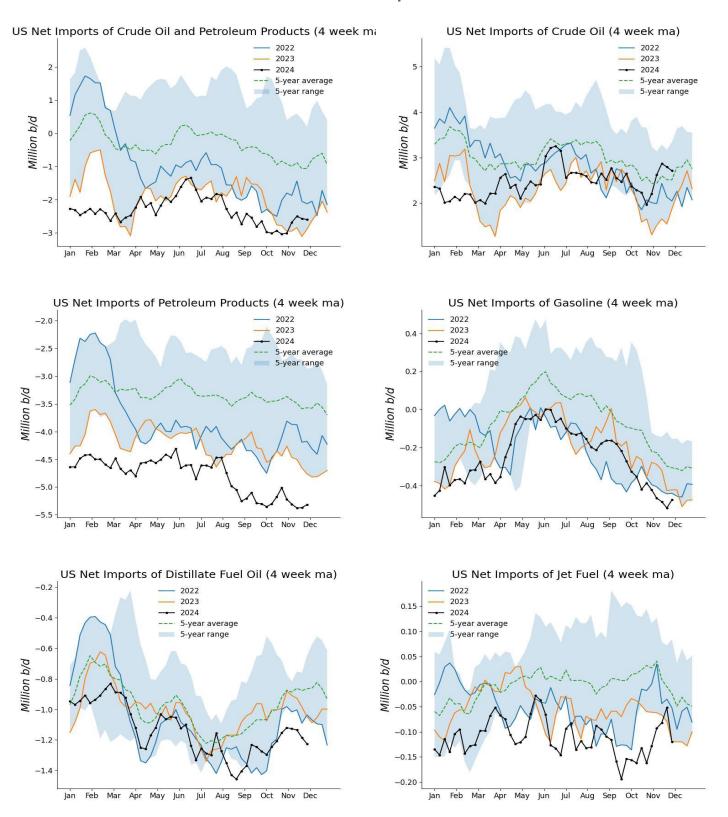

US crude oil imports averaged 7.3 million b/d for the week, up 1.21 million b/d from the previous week. Crude oil exports dropped by 428,000 b/d during the week, leading to an expansion in crude net imports of 1.64 million b/d.

| EXPORTS OF CRU                                                                                                                 |                                                             | Total US               |                                                            |
|--------------------------------------------------------------------------------------------------------------------------------|-------------------------------------------------------------|------------------------|------------------------------------------------------------|
|                                                                                                                                | 11-29-24                                                    | 11-22-24<br>1,000 b/d) | 12-1-23                                                    |
| Finished motor gasoline<br>Fuel ethanol<br>Jet fuel-kerosine<br>Distillate<br>Residual<br>Propane/propylene<br>Ototal products | 994<br>126<br>381<br>1,550<br>70<br>2,190<br>2,231<br>7,542 | 2,373                  | 948<br>75<br>227<br>1,215<br>57<br>2,006<br>2,075<br>6,603 |
| Total crude Total exports Net imports:                                                                                         | 4,235<br><b>11,777</b>                                      | 4,663<br><b>11,320</b> | 4,339<br><b>10,942</b>                                     |
| Total<br>Products<br>Crude                                                                                                     | (3,008)<br>(6,063)<br>3,055                                 |                        | (1,544)<br>(4,713)<br>3,169                                |
| * Revised.<br>Source: US Energy Information                                                                                    | n Administration.                                           |                        |                                                            |