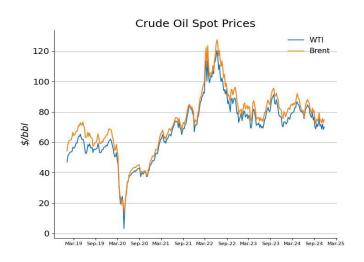

The price for West Texas Intermediate (WTI) crude oil was \$68.26/bbl on November 29, 2024, \$3.42 less than a week ago, and \$5.44 less than a year ago. To support oil prices, OPEC+ announced on Dec. 5 a delay in the start of oil output hikes to April 2025, while also extending the full unwinding process by a year to the end of 2026

| WORLD CRUDE PRICE                                                                                                                                                                                                                  | S                                                                                               |                                                                                                 |                                                                                        |                                                                                                 |
|------------------------------------------------------------------------------------------------------------------------------------------------------------------------------------------------------------------------------------|-------------------------------------------------------------------------------------------------|-------------------------------------------------------------------------------------------------|----------------------------------------------------------------------------------------|-------------------------------------------------------------------------------------------------|
| OPEC reference basket, wkly. av                                                                                                                                                                                                    | /g. (\$/bbl)                                                                                    | 11-29-24                                                                                        | 72.71                                                                                  |                                                                                                 |
| Spot Crudes                                                                                                                                                                                                                        | Monthly a<br>Sept24                                                                             | vg., \$/bbl<br>Oct24                                                                            | Year to<br>2023                                                                        | date<br>2024                                                                                    |
| OPEC Reference Basket Arab light - Saudi Arabia Basrah Medium - Iraq Bonnv lishtt <sup>37</sup> - Nigeria Djeno - Congo Es Sider - Libya Iran heaw - Iran Kuwait export - Kuwait Merey - Venezuela Murban - UAE Rabi lisht - Gabon | 73.59<br>75.16<br>72.31<br>77.08<br>66.81<br>73.21<br>73.59<br>74.69<br>54.91<br>73.41<br>73.80 | 74.45<br>75.89<br>73.08<br>77.75<br>68.13<br>74.03<br>74.06<br>74.87<br>58.30<br>74.84<br>75.12 | 83.11<br>85.04<br>80.65<br>83.52<br>75.49<br>82.51<br>83.31<br>84.44<br>63.64<br>83.28 | 81.21<br>82.84<br>79.65<br>83.65<br>74.49<br>81.22<br>81.03<br>82.01<br>66.21<br>81.02<br>81.48 |
| Saharan blend <sup>44</sup> - Algeria<br>Zafiro - Equatorial Guinea                                                                                                                                                                | 76.21<br>76.31                                                                                  | 77.53<br>76.98                                                                                  | 83.97<br>83.69                                                                         | 83.08<br>83.40                                                                                  |
| Other crudes<br>North Sea dated<br>Fateh <sup>32</sup> -Duhai<br>Light Louisiana Sweet - USA<br>Mars - USA<br>Urals - Russia<br>West Texas Intermediate - USA                                                                      | 74.26<br>73.39<br>71.61<br>68.44<br>61.65<br>69.67                                              | 75.58<br>74.60<br>73.63<br>70.34<br>62.99<br>71.60                                              | 82.94<br>82.32<br>80.53<br>77.48<br>58.57<br>78.11                                     | 81.93<br>80.87<br>79.58<br>76.80<br>66.82<br>77.11                                              |
| Differentials<br>North Sea dated/WTI<br>North Sea dated/LLS<br>North Sea dated/Dubai                                                                                                                                               | 4.59<br>2.65<br>0.87                                                                            | 3.98<br>1.95<br>0.98                                                                            | 4.83<br>2.41<br>0.62                                                                   | 4.82<br>2.35<br>1.06                                                                            |
| Crude oil futures<br>NYMEX WTI<br>ICE Brent<br>DME Oman<br>Spread<br>ICE Brent-NYMEX WTI                                                                                                                                           | 69.37<br>72.87<br>72.91<br>3.50                                                                 | 71.56<br>75.38<br>75.03                                                                         | 78.14<br>82.63<br>82.41<br>4.49                                                        | 76.95<br>81.13<br>80.88<br>4.18                                                                 |
| Source: OPEC Monthly Oil Market                                                                                                                                                                                                    | et Report                                                                                       |                                                                                                 |                                                                                        |                                                                                                 |