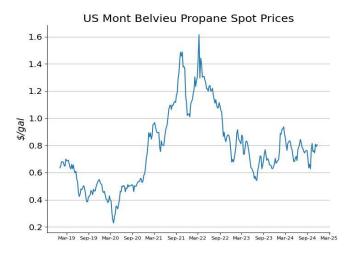

| REFINED PRODUCT PRICES                                                                                 |                         |
|--------------------------------------------------------------------------------------------------------|-------------------------|
|                                                                                                        | 11-29-24*<br>(¢/gal)    |
| Spot market product prices<br>Motor gasoline<br>(ConventionalRegular)<br>New York Harbor<br>Gulf Coast | 203.5<br>188.9          |
| Motor gasoline (RBOB-Regular)<br>Los Angeles                                                           | 208.2                   |
| No. 2 Heating oil<br>New York Harbor                                                                   | 210.3                   |
| No. 2 Distillate<br>Ultra-low sulfur diesel fuel<br>New York Harbor<br>Gulf Coast<br>Los Angeles       | 216.5<br>209.5<br>223.5 |
| Kerosine jet fuel<br>Gulf Coast                                                                        | 204.0                   |
| Propane<br>Mt. Belvieu                                                                                 | 82.3                    |
| Source: EIA Weekly Petroleum Status Repor                                                              | t                       |