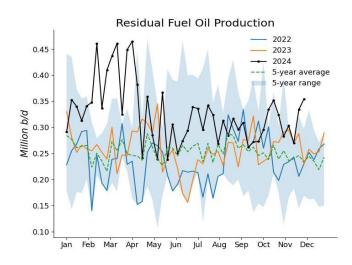

# EIA Weekly Petroleum Statistics (Unit: 1,000 b/d; stocks: 1,000 bbl)

| Date                           | 08-Nov    | 15-Nov    | 22-Nov    | 29-Nov    | Last Week Change |
|--------------------------------|-----------|-----------|-----------|-----------|------------------|
| US Crude Production            | 13,400    | 13,201    | 13,493    | 13,513    | 20               |
| Refiner Inputs and Utilization |           |           |           |           |                  |
| Crude Oil Inputs               | 16,509    | 16,228    | 16,295    | 16,910    | 615              |
| Gross Inputs                   | 16,754    | 16,536    | 16,581    | 17,094    | 513              |
| Operable Refinery Capacity     | 18,326    | 18,326    | 18,326    | 18,326    | 0                |
| Refinery Utilization           | 91.4      | 90.2      | 90.5      | 93.3      | 2.8              |
| Refinery Production            | 71.1      | 70.2      | 70.5      | 75.5      | 2.0              |
| Gasoline Production            | 10,267    | 9,287     | 9,744     | 9,496     | -248             |
| Distillate Fuel Oil Production | 4,969     | 4,837     | 5,096     | 5,315     | 219              |
| Jet Fuel Production            | 1,721     | 1,753     | 1,872     | 1,795     | -77              |
| Residual Fuel Production       | 303       | 270       | 334       | 354       | 20               |
| Propane/propylene Production   | 2,677     | 2,702     | 2,757     | 2,808     | 51               |
| Stocks                         | 2,077     | 2,702     | 2,737     | 2,000     | 31               |
| Commercial Crude Stocks        | 429,747   | 430,292   | 428,448   | 423,375   | -5,073           |
| SPR Crude Stocks               | 387,790   | 389,190   | 390,362   | 391,807   | 1,445            |
| Total US Crude Stocks          | 817,537   | 819,482   | 818,810   | 815,182   | -3,628           |
| Gasoline Stocks                | 206,873   | 208,927   | 212,241   | 214,603   | 2,362            |
| Distillate Fuel Oil Stocks     | 114,415   | 114,301   | 114,717   | 118,100   | 3,383            |
|                                | ,         |           |           |           |                  |
| Jet Fuel Stocks                | 42,211    | 42,866    | 42,500    | 41,656    | -844             |
| Residual Fuel Stocks           | 23,732    | 23,793    | 23,169    | 22,961    | -208             |
| Propane/propylene Stocks       | 98,368    | 97,705    | 96,694    | 96,032    | -662             |
| Fuel Ethanol Stocks            | 22,039    | 22,563    | 22,869    | 23,003    | 134              |
| Other Oil Stocks               | 303,378   | 303,364   | 301,376   | 297,575   | -3,801           |
| Total Products Stock           | 811,016   | 813,519   | 813,566   | 813,930   | 364              |
| Total Oil Stocks               | 1,628,553 | 1,633,001 | 1,632,376 | 1,629,112 | -3,264           |
| Total Commercial Oil Stocks    | 1,240,763 | 1,243,811 | 1,242,014 | 1,237,305 | -4,709           |
| Imports                        |           |           |           |           |                  |
| Crude Oil Imports              | 6,509     | 7,684     | 6,083     | 7,290     | 1,207            |
| Gasoline Imports               | 628       | 374       | 636       | 511       | -125             |
| Distillate Fuel Oil Imports    | 108       | 123       | 144       | 116       | -28              |
| Jet Fuel Oil Imports           | 117       | 156       | 125       | 75        | -50              |
| Total Products Imports         | 1,788     | 1,464     | 1,740     | 1,479     | -261             |
| Exports                        |           |           |           |           |                  |
| Crude Oil Exports              | 3,440     | 4,378     | 4,663     | 4,235     | -428             |
| Gasoline Exports               | 1,177     | 816       | 1,063     | 994       | -69              |
| Distillate Fuel Oil Exports    | 1,179     | 1,201     | 1,463     | 1,550     | 87               |
| Jet Fuel Oil Exports           | 199       | 218       | 152       | 381       | 229              |
| Residual Fuel Exports          | 203       | 175       | 79        | 70        | -9               |
| Propane/propylene Exports      | 1,783     | 2,180     | 1,369     | 2,190     | 821              |
| Total Products Exports         | 6,958     | 6,577     | 6,657     | 7,542     | 885              |
| Net Imports                    |           |           |           |           |                  |
| Crude Oil Net Imports          | 3,069     | 3,306     | 1,420     | 3,055     | 1,635            |
| Products Net Imports           | -5,170    | -5,113    | -4,917    | -6,063    | -1,146           |
| Total Net Imports              | -2,101    | -1,808    | -3,496    | -3,008    | 488              |
| Product Supplied/Demand        | -,        | -,        | 2,        | 2,222     |                  |
| Gasoline Demand                | 9,383     | 8,419     | 8,506     | 8,738     | 232              |
| Distillate Fuel Oil Demand     | 4,098     | 3,775     | 3,718     | 3,398     | -320             |
| Jet Fuel Demand                | 1,741     | 1,598     | 1,897     | 1,610     | -287             |
| Residual Fuel Demand           | 213       | 172       | 458       | 402       | -56              |
| Propane/propylene Demand       | 1,319     | 740       | 1,685     | 825       | -860             |
| Total Product Demand           | 21,583    | 19,771    | 20,471    | 19,968    | -503             |
| 1 otal 1 loudet Delliand       | 41,303    | 17,771    | 4U,T/1    | 17,700    | -303             |