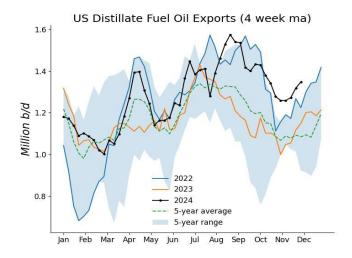

| EXPORTS OF CRU                                                                                                                 |                                                             | Total US               |                                                            |
|--------------------------------------------------------------------------------------------------------------------------------|-------------------------------------------------------------|------------------------|------------------------------------------------------------|
|                                                                                                                                | 11-29-24                                                    | 11-22-24<br>1,000 b/d) | 12-1-23                                                    |
| Finished motor gasoline<br>Fuel ethanol<br>Jet fuel-kerosine<br>Distillate<br>Residual<br>Propane/propylene<br>Ototal products | 994<br>126<br>381<br>1,550<br>70<br>2,190<br>2,231<br>7,542 | 2,373                  | 948<br>75<br>227<br>1,215<br>57<br>2,006<br>2,075<br>6,603 |
| Total crude Total exports Net imports:                                                                                         | 4,235<br><b>11,777</b>                                      | 4,663<br><b>11,320</b> | 4,339<br><b>10,942</b>                                     |
| Total<br>Products<br>Crude                                                                                                     | (3,008)<br>(6,063)<br>3,055                                 |                        | (1,544)<br>(4,713)<br>3,169                                |
| * Revised.<br>Source: US Energy Information                                                                                    | n Administration.                                           |                        |                                                            |