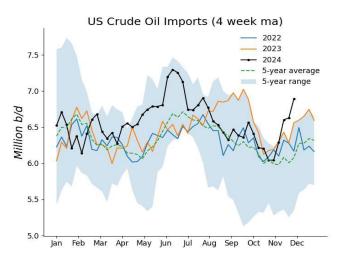

US crude oil imports averaged 7.3 million b/d for the week, up 1.21 million b/d from the previous week. Crude oil exports dropped by 428,000 b/d during the week, leading to an expansion in crude net imports of 1.64 million b/d.