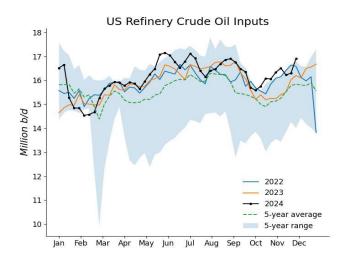

US crude oil refinery inputs averaged 16.91 million b/d, an expansion of 615,000 b/d from the previous week. Refineries operated at 93.3% of capacity, up 2.8 percentage points from the previous week, the highest since the end of summer. Gasoline production decreased by 248,000 b/d to 9.5 million b/d, while distillate fuel production increased by 219,000 b/d to 5.32 million b/d.

# EIA Weekly Petroleum Statistics (Unit: 1,000 b/d; stocks: 1,000 bbl)

| Date                           | 08-Nov    | 15-Nov    | 22-Nov    | 29-Nov    | Last Week Change |
|--------------------------------|-----------|-----------|-----------|-----------|------------------|
| US Crude Production            | 13,400    | 13,201    | 13,493    | 13,513    | 20               |
| Refiner Inputs and Utilization |           |           |           |           |                  |
| Crude Oil Inputs               | 16,509    | 16,228    | 16,295    | 16,910    | 615              |
| Gross Inputs                   | 16,754    | 16,536    | 16,581    | 17,094    | 513              |
| Operable Refinery Capacity     | 18,326    | 18,326    | 18,326    | 18,326    | 0                |
| Refinery Utilization           | 91.4      | 90.2      | 90.5      | 93.3      | 2.8              |
| Refinery Production            | 71.1      | 70.2      | 70.5      | 75.5      | 2.0              |
| Gasoline Production            | 10,267    | 9,287     | 9,744     | 9,496     | -248             |
| Distillate Fuel Oil Production | 4,969     | 4,837     | 5,096     | 5,315     | 219              |
| Jet Fuel Production            | 1,721     | 1,753     | 1,872     | 1,795     | -77              |
| Residual Fuel Production       | 303       | 270       | 334       | 354       | 20               |
| Propane/propylene Production   | 2,677     | 2,702     | 2,757     | 2,808     | 51               |
| Stocks                         | 2,077     | 2,702     | 2,737     | 2,000     | 31               |
| Commercial Crude Stocks        | 429,747   | 430,292   | 428,448   | 423,375   | -5,073           |
| SPR Crude Stocks               | 387,790   | 389,190   | 390,362   | 391,807   | 1,445            |
| Total US Crude Stocks          | 817,537   | 819,482   | 818,810   | 815,182   | -3,628           |
| Gasoline Stocks                | 206,873   | 208,927   | 212,241   | 214,603   | 2,362            |
| Distillate Fuel Oil Stocks     | 114,415   | 114,301   | 114,717   | 118,100   | 3,383            |
|                                | ,         |           |           |           |                  |
| Jet Fuel Stocks                | 42,211    | 42,866    | 42,500    | 41,656    | -844             |
| Residual Fuel Stocks           | 23,732    | 23,793    | 23,169    | 22,961    | -208             |
| Propane/propylene Stocks       | 98,368    | 97,705    | 96,694    | 96,032    | -662             |
| Fuel Ethanol Stocks            | 22,039    | 22,563    | 22,869    | 23,003    | 134              |
| Other Oil Stocks               | 303,378   | 303,364   | 301,376   | 297,575   | -3,801           |
| Total Products Stock           | 811,016   | 813,519   | 813,566   | 813,930   | 364              |
| Total Oil Stocks               | 1,628,553 | 1,633,001 | 1,632,376 | 1,629,112 | -3,264           |
| Total Commercial Oil Stocks    | 1,240,763 | 1,243,811 | 1,242,014 | 1,237,305 | -4,709           |
| Imports                        |           |           |           |           |                  |
| Crude Oil Imports              | 6,509     | 7,684     | 6,083     | 7,290     | 1,207            |
| Gasoline Imports               | 628       | 374       | 636       | 511       | -125             |
| Distillate Fuel Oil Imports    | 108       | 123       | 144       | 116       | -28              |
| Jet Fuel Oil Imports           | 117       | 156       | 125       | 75        | -50              |
| Total Products Imports         | 1,788     | 1,464     | 1,740     | 1,479     | -261             |
| Exports                        |           |           |           |           |                  |
| Crude Oil Exports              | 3,440     | 4,378     | 4,663     | 4,235     | -428             |
| Gasoline Exports               | 1,177     | 816       | 1,063     | 994       | -69              |
| Distillate Fuel Oil Exports    | 1,179     | 1,201     | 1,463     | 1,550     | 87               |
| Jet Fuel Oil Exports           | 199       | 218       | 152       | 381       | 229              |
| Residual Fuel Exports          | 203       | 175       | 79        | 70        | -9               |
| Propane/propylene Exports      | 1,783     | 2,180     | 1,369     | 2,190     | 821              |
| Total Products Exports         | 6,958     | 6,577     | 6,657     | 7,542     | 885              |
| Net Imports                    |           |           |           |           |                  |
| Crude Oil Net Imports          | 3,069     | 3,306     | 1,420     | 3,055     | 1,635            |
| Products Net Imports           | -5,170    | -5,113    | -4,917    | -6,063    | -1,146           |
| Total Net Imports              | -2,101    | -1,808    | -3,496    | -3,008    | 488              |
| Product Supplied/Demand        | -,        | -,        | 2,        | 2,222     |                  |
| Gasoline Demand                | 9,383     | 8,419     | 8,506     | 8,738     | 232              |
| Distillate Fuel Oil Demand     | 4,098     | 3,775     | 3,718     | 3,398     | -320             |
| Jet Fuel Demand                | 1,741     | 1,598     | 1,897     | 1,610     | -287             |
| Residual Fuel Demand           | 213       | 172       | 458       | 402       | -56              |
| Propane/propylene Demand       | 1,319     | 740       | 1,685     | 825       | -860             |
| Total Product Demand           | 21,583    | 19,771    | 20,471    | 19,968    | -503             |
| 1 otal 1 loudet Delliand       | 41,303    | 17,771    | 4U,T/1    | 17,700    | -303             |