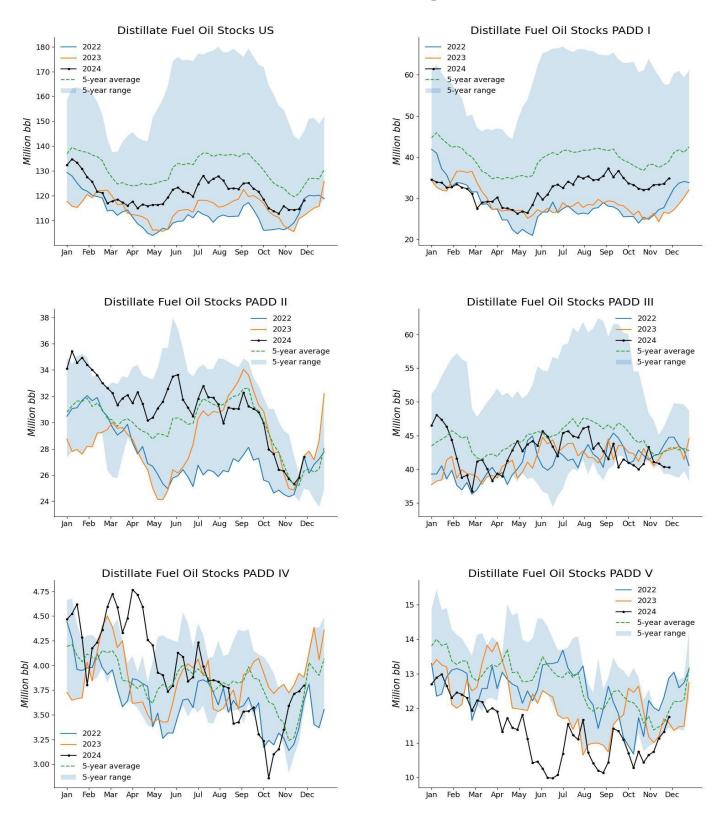

Total motor gasoline inventories expanded by 2.36 million bbl from the previous week to 214.6 million bbl, about 4% below the 5-year average. EIA data showed motor gasoline supplied inched up to 8.74 million b/d during the week from 8.51 million b/d in the prior week. As record output meets falling demand, distillate fuel inventories increased by 3.38 million bbl during the week to 118.1 million bbl, about 5% below the 5-year average.