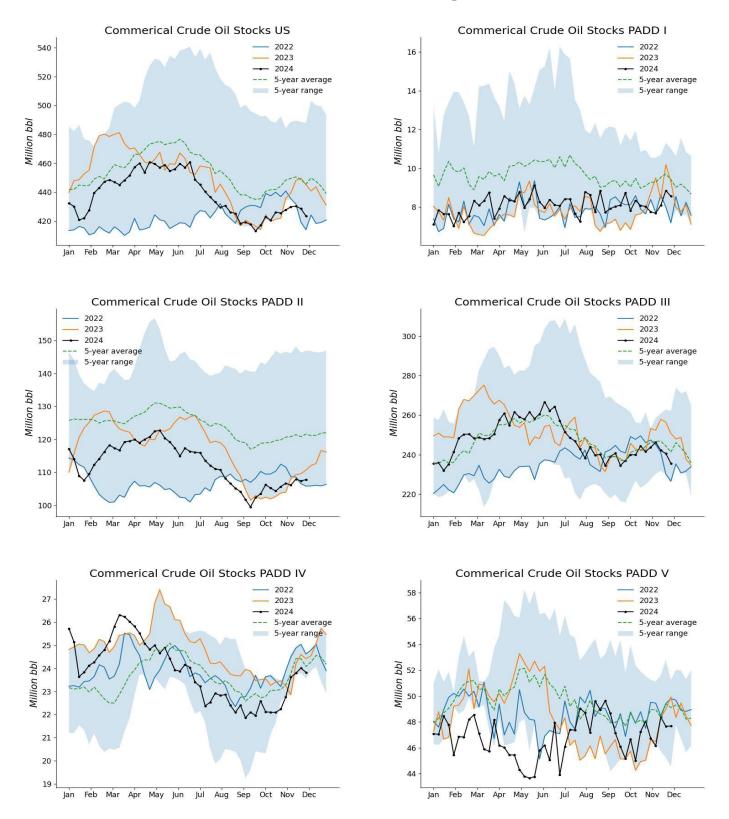

US commercial crude oil inventories dropped by 5.07 million bbl from the previous week. This compared with analysts' expectations for a 1.2 million-bbl draw in a Wall Street Journal poll. At 423.4 million bbl, US commercial crude oil inventories were about 5% below the 5-year average for this time of year.