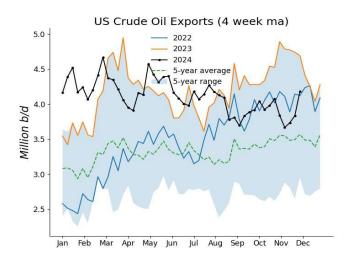

US crude oil imports averaged 7.3 million b/d for the week, up 1.21 million b/d from the previous week. Crude oil exports dropped by 428,000 b/d during the week, leading to an expansion in crude net imports of 1.64 million b/d.

| EXPORTS OF CRU                                                                                                                 |                                                             | Total US               |                                                            |
|--------------------------------------------------------------------------------------------------------------------------------|-------------------------------------------------------------|------------------------|------------------------------------------------------------|
|                                                                                                                                | 11-29-24                                                    | 11-22-24<br>1,000 b/d) | 12-1-23                                                    |
| Finished motor gasoline<br>Fuel ethanol<br>Jet fuel-kerosine<br>Distillate<br>Residual<br>Propane/propylene<br>Ototal products | 994<br>126<br>381<br>1,550<br>70<br>2,190<br>2,231<br>7,542 | 2,373                  | 948<br>75<br>227<br>1,215<br>57<br>2,006<br>2,075<br>6,603 |
| Total crude Total exports Net imports:                                                                                         | 4,235<br><b>11,777</b>                                      | 4,663<br><b>11,320</b> | 4,339<br><b>10,942</b>                                     |
| Total<br>Products<br>Crude                                                                                                     | (3,008)<br>(6,063)<br>3,055                                 |                        | (1,544)<br>(4,713)<br>3,169                                |
| * Revised.<br>Source: US Energy Information                                                                                    | n Administration.                                           |                        |                                                            |