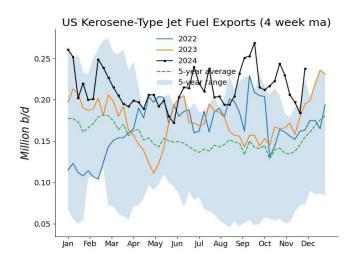

| EXPORTS OF CRU                                                                                                                 |                                                             | Total US               |                                                            |
|--------------------------------------------------------------------------------------------------------------------------------|-------------------------------------------------------------|------------------------|------------------------------------------------------------|
|                                                                                                                                | 11-29-24                                                    | 11-22-24<br>1,000 b/d) | 12-1-23                                                    |
| Finished motor gasoline<br>Fuel ethanol<br>Jet fuel-kerosine<br>Distillate<br>Residual<br>Propane/propylene<br>Ototal products | 994<br>126<br>381<br>1,550<br>70<br>2,190<br>2,231<br>7,542 | 2,373                  | 948<br>75<br>227<br>1,215<br>57<br>2,006<br>2,075<br>6,603 |
| Total crude Total exports Net imports:                                                                                         | 4,235<br><b>11,777</b>                                      | 4,663<br><b>11,320</b> | 4,339<br><b>10,942</b>                                     |
| Total<br>Products<br>Crude                                                                                                     | (3,008)<br>(6,063)<br>3,055                                 |                        | (1,544)<br>(4,713)<br>3,169                                |
| * Revised.<br>Source: US Energy Information                                                                                    | n Administration.                                           |                        |                                                            |