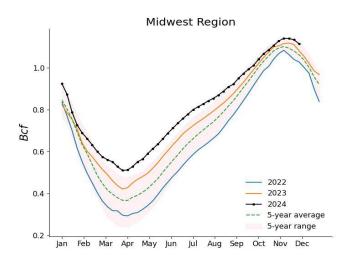

| US NATURA                                                       | AL GAS ST                                  | ORAGE <sup>1</sup>                         |                                            |                                         |
|-----------------------------------------------------------------|--------------------------------------------|--------------------------------------------|--------------------------------------------|-----------------------------------------|
|                                                                 | 11-29-24                                   | 11-22-24                                   |                                            | Change, %                               |
| East<br>Midwest<br>Mountain<br>Pacific<br>South Central<br>Salt | 914<br>1,115<br>289<br>310<br>1,310<br>362 | 929<br>1,134<br>292<br>310<br>1,301<br>353 | 887<br>1,090<br>247<br>292<br>1,237<br>337 | 3.0<br>2.3<br>17.0<br>6.2<br>5.9<br>7.4 |
| Nonsalt<br>Total US                                             | 948<br><b>3,938</b>                        | 948<br>3,966<br>Sept24<br>3,616            | 901<br>3,753<br>Sept23<br>3,490            | 5.2<br>4.9<br>Change, %<br>3.6          |
| <sup>1</sup> Working gas <sup>2</sup> At<br>Source: US Energ    |                                            | Administration                             | on.                                        |                                         |