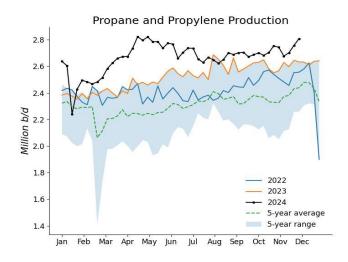

US crude oil refinery inputs averaged 16.91 million b/d, an expansion of 615,000 b/d from the previous week. Refineries operated at 93.3% of capacity, up 2.8 percentage points from the previous week, the highest since the end of summer. Gasoline production decreased by 248,000 b/d to 9.5 million b/d, while distillate fuel production increased by 219,000 b/d to 5.32 million b/d.

# EIA Weekly Petroleum Statistics (Unit: 1,000 b/d; stocks: 1,000 bbl)

| Date                           | 08-Nov    | 15-Nov    | 22-Nov    | 29-Nov    | Last Week Change |
|--------------------------------|-----------|-----------|-----------|-----------|------------------|
| US Crude Production            | 13,400    | 13,201    | 13,493    | 13,513    | 20               |
| Refiner Inputs and Utilization |           |           |           |           |                  |
| Crude Oil Inputs               | 16,509    | 16,228    | 16,295    | 16,910    | 615              |
| Gross Inputs                   | 16,754    | 16,536    | 16,581    | 17,094    | 513              |
| Operable Refinery Capacity     | 18,326    | 18,326    | 18,326    | 18,326    | 0                |
| Refinery Utilization           | 91.4      | 90.2      | 90.5      | 93.3      | 2.8              |
| Refinery Production            | 71.1      | 70.2      | 70.5      | 75.5      | 2.0              |
| Gasoline Production            | 10,267    | 9,287     | 9,744     | 9,496     | -248             |
| Distillate Fuel Oil Production | 4,969     | 4,837     | 5,096     | 5,315     | 219              |
| Jet Fuel Production            | 1,721     | 1,753     | 1,872     | 1,795     | -77              |
| Residual Fuel Production       | 303       | 270       | 334       | 354       | 20               |
| Propane/propylene Production   | 2,677     | 2,702     | 2,757     | 2,808     | 51               |
| Stocks                         | 2,077     | 2,702     | 2,737     | 2,000     | 31               |
| Commercial Crude Stocks        | 429,747   | 430,292   | 428,448   | 423,375   | -5,073           |
| SPR Crude Stocks               | 387,790   | 389,190   | 390,362   | 391,807   | 1,445            |
| Total US Crude Stocks          | 817,537   | 819,482   | 818,810   | 815,182   | -3,628           |
| Gasoline Stocks                | 206,873   | 208,927   | 212,241   | 214,603   | 2,362            |
| Distillate Fuel Oil Stocks     | 114,415   | 114,301   | 114,717   | 118,100   | 3,383            |
|                                | ,         |           |           |           |                  |
| Jet Fuel Stocks                | 42,211    | 42,866    | 42,500    | 41,656    | -844             |
| Residual Fuel Stocks           | 23,732    | 23,793    | 23,169    | 22,961    | -208             |
| Propane/propylene Stocks       | 98,368    | 97,705    | 96,694    | 96,032    | -662             |
| Fuel Ethanol Stocks            | 22,039    | 22,563    | 22,869    | 23,003    | 134              |
| Other Oil Stocks               | 303,378   | 303,364   | 301,376   | 297,575   | -3,801           |
| Total Products Stock           | 811,016   | 813,519   | 813,566   | 813,930   | 364              |
| Total Oil Stocks               | 1,628,553 | 1,633,001 | 1,632,376 | 1,629,112 | -3,264           |
| Total Commercial Oil Stocks    | 1,240,763 | 1,243,811 | 1,242,014 | 1,237,305 | -4,709           |
| Imports                        |           |           |           |           |                  |
| Crude Oil Imports              | 6,509     | 7,684     | 6,083     | 7,290     | 1,207            |
| Gasoline Imports               | 628       | 374       | 636       | 511       | -125             |
| Distillate Fuel Oil Imports    | 108       | 123       | 144       | 116       | -28              |
| Jet Fuel Oil Imports           | 117       | 156       | 125       | 75        | -50              |
| Total Products Imports         | 1,788     | 1,464     | 1,740     | 1,479     | -261             |
| Exports                        |           |           |           |           |                  |
| Crude Oil Exports              | 3,440     | 4,378     | 4,663     | 4,235     | -428             |
| Gasoline Exports               | 1,177     | 816       | 1,063     | 994       | -69              |
| Distillate Fuel Oil Exports    | 1,179     | 1,201     | 1,463     | 1,550     | 87               |
| Jet Fuel Oil Exports           | 199       | 218       | 152       | 381       | 229              |
| Residual Fuel Exports          | 203       | 175       | 79        | 70        | -9               |
| Propane/propylene Exports      | 1,783     | 2,180     | 1,369     | 2,190     | 821              |
| Total Products Exports         | 6,958     | 6,577     | 6,657     | 7,542     | 885              |
| Net Imports                    |           |           |           |           |                  |
| Crude Oil Net Imports          | 3,069     | 3,306     | 1,420     | 3,055     | 1,635            |
| Products Net Imports           | -5,170    | -5,113    | -4,917    | -6,063    | -1,146           |
| Total Net Imports              | -2,101    | -1,808    | -3,496    | -3,008    | 488              |
| Product Supplied/Demand        | -,        | -,        | 2,        | 2,222     |                  |
| Gasoline Demand                | 9,383     | 8,419     | 8,506     | 8,738     | 232              |
| Distillate Fuel Oil Demand     | 4,098     | 3,775     | 3,718     | 3,398     | -320             |
| Jet Fuel Demand                | 1,741     | 1,598     | 1,897     | 1,610     | -287             |
| Residual Fuel Demand           | 213       | 172       | 458       | 402       | -56              |
| Propane/propylene Demand       | 1,319     | 740       | 1,685     | 825       | -860             |
| Total Product Demand           | 21,583    | 19,771    | 20,471    | 19,968    | -503             |
| 1 otal 1 loudet Delliand       | 41,303    | 17,771    | 4U,T/1    | 17,700    | -303             |