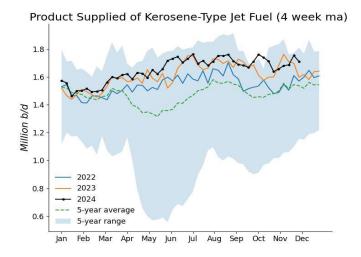

Over the recent 4-week span, total products supplied averaged 20.45 million b/d, up 4% from the same period last year. Motor gasoline product supplied averaged 8.76 million b/d, up 2.8% from the same period last year. Distillate fuel product supplied averaged 3.75 million b/d over the past 4 weeks, flat with the same period last year. Jet fuel product supplied was 1.71 million b/d, up 7.1% compared with the same 4-week period last year.