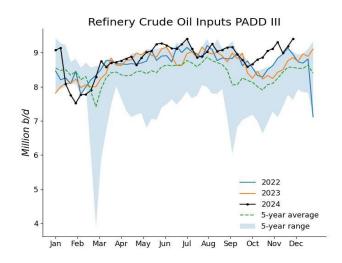

| 590                | 588     | 587     | 585     | 586      | 585      | 585      | 585     | 585      | 584      | 583      | 582      |       |
| Canada          | 218                | 211     | 218     | 223     | 219      | 217      | 216      | 213     | 207      | 200      | 201      | 205      |       |

# **Commodity Prices**













# **US Crude Production**



#### **US Oil Stocks**























# **Commercial Crude Oil Stocks, Regional Details**



#### **Gasoline Stocks, Regional Details**



# **Distillate Fuel Oil Stocks, Regional Details**



#### **Kerosene-Type Jet Fuel Stocks, Regional Details**













# **Residual Fuel Oil Stocks, Regional Details**



#### **Product Supplied**













#### **Refinery Runs, Regional Details**













# **Refining Production**











#### **Oil Exports**



















#### **Oil Imports**



















#### **Oil Net Imports**



# **Working Gas in Underground Storage, Regional Details**













#### **Appendix**

1, 4 week ma: 4 week moving average

#### 2, Natural Gas Storage Regions:

East Region: Connecticut, Delaware, District of Columbia, Florida, Georgia, Massachusetts, Maryland, Maine, New Hampshire, New Jersey, New York, North Carolina, Ohio, Pennsylvania, Rhode Island, South Carolina, Vermont, Virginia, and West Virginia

Midwest Region: Illinois, Indiana, Iowa, Kentucky, Michigan, Minnesota, Missouri, Tennessee, and Wisconsin Mountain Region: Arizona, Colorado, Idaho, Montana, Nebraska, New Mexico, Nevada, North Dakota, South Dakota, Utah, and Wyoming