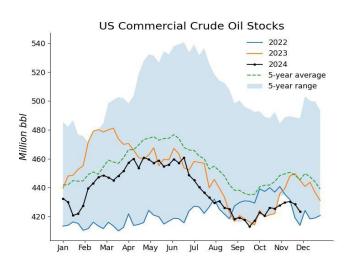

US commercial crude oil inventories dropped by 5.07 million bbl from the previous week. This compared with analysts' expectations for a 1.2 million-bbl draw in a Wall Street Journal poll. At 423.4 million bbl, US commercial crude oil inventories were about 5% below the 5-year average for this time of year.