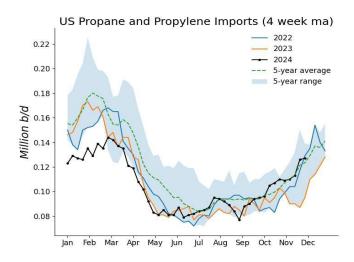

4      | 583      | 582      |       |
| Canada          | 218                | 211     | 218     | 223     | 219      | 217      | 216      | 213     | 207      | 200      | 201      | 205      |       |

# **Commodity Prices**













# **US Crude Production**



#### **US Oil Stocks**























# **Commercial Crude Oil Stocks, Regional Details**



#### **Gasoline Stocks, Regional Details**



# **Distillate Fuel Oil Stocks, Regional Details**



#### **Kerosene-Type Jet Fuel Stocks, Regional Details**













# **Residual Fuel Oil Stocks, Regional Details**



#### **Product Supplied**













#### **Refinery Runs, Regional Details**













# **Refining Production**











#### **Oil Exports**



















#### **Oil Imports**



















#### **Oil Net Imports**



# **Working Gas in Underground Storage, Regional Details**













#### **Appendix**

1, 4 week ma: 4 week moving average

#### 2, Natural Gas Storage Regions:

East Region: Connecticut, Delaware, District of Columbia, Florida, Georgia, Massachusetts, Maryland, Maine, New Hampshire, New Jersey, New York, North Carolina, Ohio, Pennsylvania, Rhode Island, South Carolina, Vermont, Virginia, and West Virginia

Midwest Region: Illinois, Indiana, Iowa, Kentucky, Michigan, Minnesota, Missouri, Tennessee, and Wisconsin Mountain Region: Arizona, Colorado, Idaho, Montana, Nebraska, New Mexico, Nevada, North Dakota, South Dakota, Utah, and Wyoming

Pacific Region: California, Oregon, and Washington

South Central Region: Alabama, Arkansas, Kansas, Louisiana, Missi