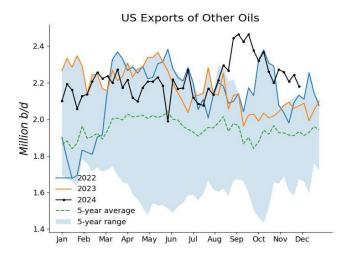

| 585      | 585     | 585      | 584      | 583      | 582      |       |
| Canada          | 218                | 211     | 218     | 223     | 219      | 217      | 216      | 213     | 207      | 200      | 201      | 205      |       |

# **Commodity Prices**













# **US Crude Production**



#### **US Oil Stocks**























# **Commercial Crude Oil Stocks, Regional Details**



#### **Gasoline Stocks, Regional Details**



# **Distillate Fuel Oil Stocks, Regional Details**



#### **Kerosene-Type Jet Fuel Stocks, Regional Details**













# **Residual Fuel Oil Stocks, Regional Details**



#### **Product Supplied**













#### **Refinery Runs, Regional Details**













# **Refining Production**











#### **Oil Exports**



















#### **Oil Imports**



















#### **Oil Net Imports**



# **Working Gas in Underground Storage, Regional Details**













#### **Appendix**

1, 4 week ma: 4 week moving average

#### 2, Natural Gas Storage Regions:

East Region: Connecticut, Delaware, District of Columbia, Florida, Georgia, Massachusetts, Maryland, Maine, New Hampshire, New Jersey, New York, North Carolina, Ohio, Pennsylvania, Rhode Island, South Carolina, Vermont, Virginia, and West Virginia

Midwest Region: Illinois, Indiana, Iowa, Kentucky, Michigan, Minnesota, Missouri, Tennessee, and Wisconsin Mountain Region: Arizona, Colorado, Idaho, Montana, Nebraska, New Mexico, Nevada, North Dakota, South Dakota, Utah, and Wyoming

Pacific Region: California, Oregon, and Washington

South Central Region: Alaba