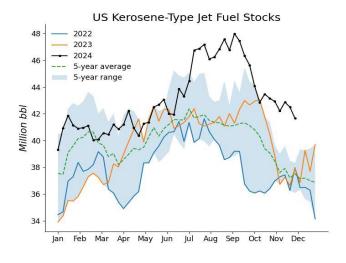

Over the recent 4-week span, total products supplied averaged 20.45 million b/d, up 4% from the same period last year. Motor gasoline product supplied averaged 8.76 million b/d, up 2.8% from the same period last year. Distillate fuel product supplied averaged 3.75 million b/d over the past 4 weeks, flat with the same period last year. Jet fuel product supplied was 1.71 million b/d, up 7.1% compared with the same 4-week period last year.