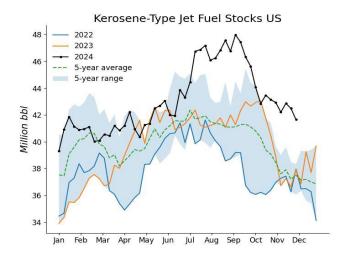

Over the recent 4-week span, total products supplied averaged 20.45 million b/d, up 4% from the same period last year. Motor gasoline product supplied averaged 8.76 million b/d, up 2.8% from the same period last year. Distillate fuel product supplied averaged 3.75 million b/d over the past 4 weeks, flat with the same period last year. Jet fuel product supplied was 1.71 million b/d, up 7.1% compared with the same 4-week period last year.