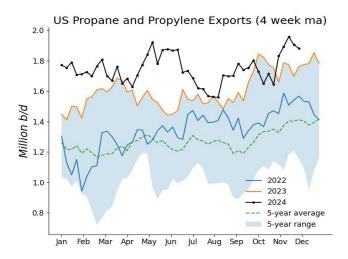

| 585      | 585     | 585      | 584      | 583      | 582      |       |
| Canada          | 218                | 211     | 218     | 223     | 219      | 217      | 216      | 213     | 207      | 200      | 201      | 205      |       |

# **Commodity Prices**













# **US Crude Production**



#### **US Oil Stocks**























# **Commercial Crude Oil Stocks, Regional Details**



#### **Gasoline Stocks, Regional Details**



# **Distillate Fuel Oil Stocks, Regional Details**



#### **Kerosene-Type Jet Fuel Stocks, Regional Details**













# **Residual Fuel Oil Stocks, Regional Details**



#### **Product Supplied**













#### **Refinery Runs, Regional Details**













# **Refining Production**











#### **Oil Exports**



















#### **Oil Imports**



















#### **Oil Net Imports**



# **Working Gas in Underground Storage, Regional Details**













#### **Appendix**

1, 4 week ma: 4 week moving average

#### 2, Natural Gas Storage Regions:

East Region: Connecticut, Delaware, District of Columbia, Florida, Georgia, Massachusetts, Maryland, Maine, New Hampshire, New Jersey, New York, North Carolina, Ohio, Pennsylvania, Rhode Island, South Carolina, Vermont, Virginia, and West Virginia

Midwest Region: Illinois, Indiana, Iowa, Kentucky, Michigan, Minnesota, Missouri, Tennessee, and Wisconsin Mountain Region: Arizona, Colorado, Idaho, Montana, Nebraska, New Mexico, Nevada, North Dakota, South Dakota, Utah, and Wyoming

Pacific Region: California, Oregon, and Washington

South Central Region: Ala