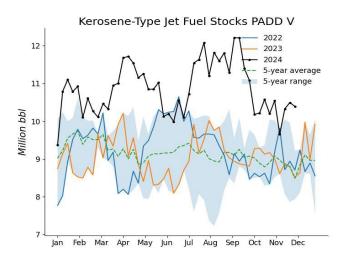

|                    |           | Motor ga | asoline           |                                      |            |          |                       |
|--------------------|-----------|----------|-------------------|--------------------------------------|------------|----------|-----------------------|
| District           | Crude oil | Total    | Blending<br>Comp. | Jet fuel<br>Kerosine<br>-(1,000 bbl) | Distillate | Residual | Propane/<br>propylene |
| PAD 1              | 8,551     | 53,033   | 50,542            | 9,903                                | 34,868     | 4,201    | 8,46                  |
| PAD 2              | 107,740   | 45,290   | 41,503            | 7,688                                | 27,399     | 1,038    | 26,61                 |
| PAD 3              | 235,574   | 81,787   | 76,960            | 12,840                               | 40,278     | 13,446   | 55,689                |
| PAD 4              | 23,824    | 8,190    | 6,765             | 831                                  | 3,799      | 195      | 5,268                 |
| PAD 5              | 47,686    | 26,303   | 24,389            | 10,394                               | 11,756     | 4,081    | -                     |
| November 29, 2024  | 423,375   | 214,603  | 200,159           | 41,656                               | 118,100    | 22,961   | 96,032                |
| November 22, 2024  | 428,447   | 212,241  | 196,697           | 42,499                               | 114,717    | 23,169   | 96,694                |
| December 1, 2023 2 | 445.031   | 223,604  | 205,804           | 37.954                               | 112.046    | 26.091   | 96,96                 |