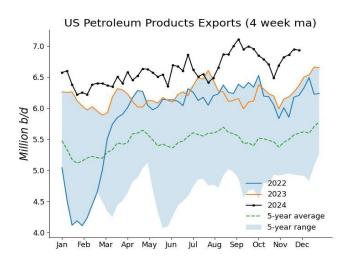

| EXPORTS OF CRU                                                                                                                 |                                                             | Total US               |                                                            |
|--------------------------------------------------------------------------------------------------------------------------------|-------------------------------------------------------------|------------------------|------------------------------------------------------------|
|                                                                                                                                | 11-29-24                                                    | 11-22-24<br>1,000 b/d) | 12-1-23                                                    |
| Finished motor gasoline<br>Fuel ethanol<br>Jet fuel-kerosine<br>Distillate<br>Residual<br>Propane/propylene<br>Ototal products | 994<br>126<br>381<br>1,550<br>70<br>2,190<br>2,231<br>7,542 | 2,373                  | 948<br>75<br>227<br>1,215<br>57<br>2,006<br>2,075<br>6,603 |
| Total crude Total exports Net imports:                                                                                         | 4,235<br><b>11,777</b>                                      | 4,663<br><b>11,320</b> | 4,339<br><b>10,942</b>                                     |
| Total<br>Products<br>Crude                                                                                                     | (3,008)<br>(6,063)<br>3,055                                 |                        | (1,544)<br>(4,713)<br>3,169                                |
| * Revised.<br>Source: US Energy Information                                                                                    | n Administration.                                           |                        |                                                            |