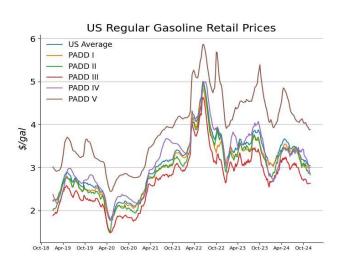

Historical data are available through Oil & Gas Journal Research Center at http://www.ogjresearch.com

|                                                | Price                   | Pump                          | Pump               |
|------------------------------------------------|-------------------------|-------------------------------|--------------------|
|                                                | ex tax<br>11-27-24      | price*<br>11-27-24<br>(¢/gal) | price*<br>11-29-23 |
| (Approx. prices fo<br>Atlanta                  | r self-service<br>229.5 |                               | oline)<br>281.     |
| Atlanta<br>Baltimore                           | 238.3                   | 303.9                         | 319                |
| Boston                                         | 255.4                   | 301.2                         | 332.               |
| Buffalo<br>Miami                               | 249.8<br>251.3          | 293.9<br>308.3                |                    |
| Miami<br>Newark                                | 231.3                   | 296.9                         | 307.               |
| New York                                       | 236.2<br>253.5<br>234.4 | 296.9<br>297.6                | 307.<br>326.       |
| Norfolk<br>Philadelphia                        | 234.4                   | 291.9<br>300.9                | 303.2              |
| Pittsburgh                                     | 223.8<br>224.8          | 300.9                         | 321.6<br>326.      |
| Washington, DC                                 | 250.6                   | 303.9                         | 326.               |
| PAD I Avg.                                     | 240.7                   | 298.3                         | 315.               |
| Chicago                                        | 253.6<br>239.5          | 338.5<br>296.4                |                    |
| Cleveland<br>Des Moines                        | 230.0                   | 278.4                         | 293.9              |
| Detroit                                        | 219.7<br>219.3          | 286.1                         | 319.8<br>317.0     |
| Indianapolis<br>Kansas City                    | 219.3<br>233.4          | 289.4<br>276.7                | 317.0<br>288.8     |
| Louisville                                     |                         | 281.7                         |                    |
| Memphis                                        | 233.2<br>240.9          | 281.7<br>286.7                | 301.2<br>296.2     |
| Milwaukee                                      | 244.5                   | 295.8                         | 300.8              |
| MinnSt. Paul<br>Oklahoma City                  | 241.8<br>228.4          | 288.8<br>266.8                | 313.9<br>285.6     |
| Omaha                                          | 229.3                   | 277.7                         | 291.8              |
| St. Louis<br>Tulsa                             | 250.3<br>237.9          | 293.6<br>276.3                | 291.:<br>281.:     |
| Wichita                                        | 237.9                   | 275.6                         | 295.               |
| PAD II Avg.                                    | 235.6                   |                               |                    |
| Albuquerque                                    | 220.3                   |                               |                    |
| Birmingham<br>Dallas-Ft. Worth                 | 214.0<br>219.2          |                               | 278.4<br>264.4     |
| Houston                                        | 218.9                   | 257.3                         | 264.6              |
| Little Rock                                    | 223.2                   | 266.6                         | 297.2              |
| New Orleans                                    | 223.3<br>216.2          | 262.6<br>254.6                | 300.2<br>267.8     |
| San Antonio<br>PAD III Avg.                    | 219.3                   | 259.9                         | 281.               |
| Cheyenne                                       | 229.4                   | 271.8                         | 319.               |
| Denver                                         | 235.9                   | 283.6                         | 282.               |
| Salt Lake City<br>PAD IV Avg.                  | 240.8<br>235.4          | 296.4<br>283.9                | 325.<br>309.       |
| Los Angeles                                    | 348.2                   | 434.7                         | 468.8              |
| Phoenix                                        | 269.4                   | 306.8                         | 352.               |
| Portland<br>San Diego                          | 286.4<br>272.7          | 344.8<br>359.2                | 392.3<br>482.0     |
| San Francisco                                  |                         | 454.9                         | 478.0              |
| Seattle                                        | 368.4<br>358.4          |                               | 445.2              |
| PAD V Avg.                                     | 317.3                   | 388.3                         | 436.               |
| Week's avg.                                    | 245.9<br>247.0          | 299.8<br>301.0                | 321.9<br>334.1     |
| Sept. avg.<br>Aug. avg.                        |                         | 311.3                         | 365.9              |
| 2024 to date                                   | 257.4<br>276.7          | 330.6                         | -                  |
| 2023 to date                                   | 300.4                   | 354.3                         | -                  |
| *Includes state and f<br>sales tax. Local gove | ederal motor fu         | el taxes and st               | ate                |