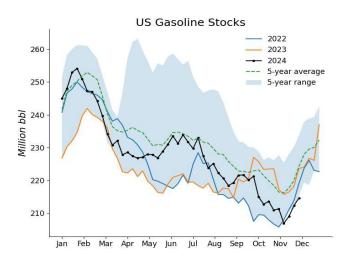

Total motor gasoline inventories expanded by 2.36 million bbl from the previous week to 214.6 million bbl, about 4% below the 5-year average. EIA data showed motor gasoline supplied inched up to 8.74 million b/d during the week from 8.51 million b/d in the prior week. As record output meets falling demand, distillate fuel inventories increased by 3.38 million bbl during the week to 118.1 million bbl, about 5% below the 5-year average.