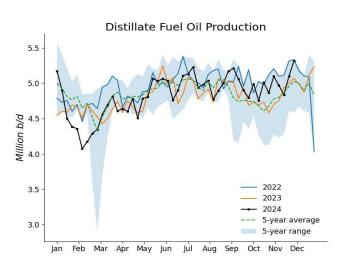

US crude oil refinery inputs averaged 16.91 million b/d, an expansion of 615,000 b/d from the previous week. Refineries operated at 93.3% of capacity, up 2.8 percentage points from the previous week, the highest since the end of summer. Gasoline production decreased by 248,000 b/d to 9.5 million b/d, while distillate fuel production increased by 219,000 b/d to 5.32 million b/d.

# EIA Weekly Petroleum Statistics (Unit: 1,000 b/d; stocks: 1,000 bbl)

| Date                           | 08-Nov    | 15-Nov    | 22-Nov    | 29-Nov    | Last Week Change |
|--------------------------------|-----------|-----------|-----------|-----------|------------------|
| US Crude Production            | 13,400    | 13,201    | 13,493    | 13,513    | 20               |
| Refiner Inputs and Utilization |           |           |           |           |                  |
| Crude Oil Inputs               | 16,509    | 16,228    | 16,295    | 16,910    | 615              |
| Gross Inputs                   | 16,754    | 16,536    | 16,581    | 17,094    | 513              |
| Operable Refinery Capacity     | 18,326    | 18,326    | 18,326    | 18,326    | 0                |
| Refinery Utilization           | 91.4      | 90.2      | 90.5      | 93.3      | 2.8              |
| Refinery Production            | 71.1      | 70.2      | 70.5      | 75.5      | 2.0              |
| Gasoline Production            | 10,267    | 9,287     | 9,744     | 9,496     | -248             |
| Distillate Fuel Oil Production | 4,969     | 4,837     | 5,096     | 5,315     | 219              |
| Jet Fuel Production            | 1,721     | 1,753     | 1,872     | 1,795     | -77              |
| Residual Fuel Production       | 303       | 270       | 334       | 354       | 20               |
| Propane/propylene Production   | 2,677     | 2,702     | 2,757     | 2,808     | 51               |
| Stocks                         | 2,077     | 2,702     | 2,737     | 2,000     | 31               |
| Commercial Crude Stocks        | 429,747   | 430,292   | 428,448   | 423,375   | -5,073           |
| SPR Crude Stocks               | 387,790   | 389,190   | 390,362   | 391,807   | 1,445            |
| Total US Crude Stocks          | 817,537   | 819,482   | 818,810   | 815,182   | -3,628           |
| Gasoline Stocks                | 206,873   | 208,927   | 212,241   | 214,603   | 2,362            |
| Distillate Fuel Oil Stocks     | 114,415   | 114,301   | 114,717   | 118,100   | 3,383            |
|                                | ,         |           |           |           |                  |
| Jet Fuel Stocks                | 42,211    | 42,866    | 42,500    | 41,656    | -844             |
| Residual Fuel Stocks           | 23,732    | 23,793    | 23,169    | 22,961    | -208             |
| Propane/propylene Stocks       | 98,368    | 97,705    | 96,694    | 96,032    | -662             |
| Fuel Ethanol Stocks            | 22,039    | 22,563    | 22,869    | 23,003    | 134              |
| Other Oil Stocks               | 303,378   | 303,364   | 301,376   | 297,575   | -3,801           |
| Total Products Stock           | 811,016   | 813,519   | 813,566   | 813,930   | 364              |
| Total Oil Stocks               | 1,628,553 | 1,633,001 | 1,632,376 | 1,629,112 | -3,264           |
| Total Commercial Oil Stocks    | 1,240,763 | 1,243,811 | 1,242,014 | 1,237,305 | -4,709           |
| Imports                        |           |           |           |           |                  |
| Crude Oil Imports              | 6,509     | 7,684     | 6,083     | 7,290     | 1,207            |
| Gasoline Imports               | 628       | 374       | 636       | 511       | -125             |
| Distillate Fuel Oil Imports    | 108       | 123       | 144       | 116       | -28              |
| Jet Fuel Oil Imports           | 117       | 156       | 125       | 75        | -50              |
| Total Products Imports         | 1,788     | 1,464     | 1,740     | 1,479     | -261             |
| Exports                        |           |           |           |           |                  |
| Crude Oil Exports              | 3,440     | 4,378     | 4,663     | 4,235     | -428             |
| Gasoline Exports               | 1,177     | 816       | 1,063     | 994       | -69              |
| Distillate Fuel Oil Exports    | 1,179     | 1,201     | 1,463     | 1,550     | 87               |
| Jet Fuel Oil Exports           | 199       | 218       | 152       | 381       | 229              |
| Residual Fuel Exports          | 203       | 175       | 79        | 70        | -9               |
| Propane/propylene Exports      | 1,783     | 2,180     | 1,369     | 2,190     | 821              |
| Total Products Exports         | 6,958     | 6,577     | 6,657     | 7,542     | 885              |
| Net Imports                    |           |           |           |           |                  |
| Crude Oil Net Imports          | 3,069     | 3,306     | 1,420     | 3,055     | 1,635            |
| Products Net Imports           | -5,170    | -5,113    | -4,917    | -6,063    | -1,146           |
| Total Net Imports              | -2,101    | -1,808    | -3,496    | -3,008    | 488              |
| Product Supplied/Demand        | -,        | -,        | 2,        | 2,222     |                  |
| Gasoline Demand                | 9,383     | 8,419     | 8,506     | 8,738     | 232              |
| Distillate Fuel Oil Demand     | 4,098     | 3,775     | 3,718     | 3,398     | -320             |
| Jet Fuel Demand                | 1,741     | 1,598     | 1,897     | 1,610     | -287             |
| Residual Fuel Demand           | 213       | 172       | 458       | 402       | -56              |
| Propane/propylene Demand       | 1,319     | 740       | 1,685     | 825       | -860             |
| Total Product Demand           | 21,583    | 19,771    | 20,471    | 19,968    | -503             |
| 1 otal 1 loudet Delliand       | 41,303    | 17,771    | 4U,T/1    | 17,700    | -303             |