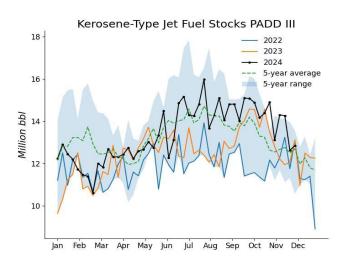

|                    |           | Motor ga | asoline           |                                      |            |          |                       |
|--------------------|-----------|----------|-------------------|--------------------------------------|------------|----------|-----------------------|
| District           | Crude oil | Total    | Blending<br>Comp. | Jet fuel<br>Kerosine<br>-(1,000 bbl) | Distillate | Residual | Propane/<br>propylene |
| PAD 1              | 8,551     | 53,033   | 50,542            | 9,903                                | 34,868     | 4,201    | 8,46                  |
| PAD 2              | 107,740   | 45,290   | 41,503            | 7,688                                | 27,399     | 1,038    | 26,61                 |
| PAD 3              | 235,574   | 81,787   | 76,960            | 12,840                               | 40,278     | 13,446   | 55,689                |
| PAD 4              | 23,824    | 8,190    | 6,765             | 831                                  | 3,799      | 195      | 5,268                 |
| PAD 5              | 47,686    | 26,303   | 24,389            | 10,394                               | 11,756     | 4,081    | -                     |
| November 29, 2024  | 423,375   | 214,603  | 200,159           | 41,656                               | 118,100    | 22,961   | 96,032                |
| November 22, 2024  | 428,447   | 212,241  | 196,697           | 42,499                               | 114,717    | 23,169   | 96,694                |
| December 1, 2023 2 | 445.031   | 223,604  | 205,804           | 37.954                               | 112.046    | 26.091   | 96,96                 |