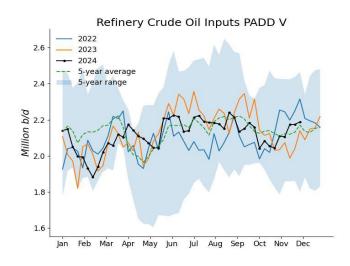

| 590                | 588     | 587     | 585     | 586      | 585      | 585      | 585     | 585      | 584      | 583      | 582      |       |
| Canada          | 218                | 211     | 218     | 223     | 219      | 217      | 216      | 213     | 207      | 200      | 201      | 205      |       |

# **Commodity Prices**













# **US Crude Production**



#### **US Oil Stocks**























# **Commercial Crude Oil Stocks, Regional Details**



#### **Gasoline Stocks, Regional Details**



# **Distillate Fuel Oil Stocks, Regional Details**



#### **Kerosene-Type Jet Fuel Stocks, Regional Details**













# **Residual Fuel Oil Stocks, Regional Details**



#### **Product Supplied**













#### **Refinery Runs, Regional Details**













# **Refining Production**











#### **Oil Exports**



















#### **Oil Imports**



















#### **Oil Net Imports**



# **Working Gas in Underground Storage, Regional Details**













#### **Appendix**

1, 4 week ma: 4 week moving average

#### 2, Natural Gas Storage Regions:

East Region: Connecticut, Delaware, District of Columbia, Florida, Georgia, Massachusetts, Maryland, Maine, New Hampshire, New Jersey, New York, North Carolina, Ohio, Pennsylvania, Rhode Island, South Carolina, Vermont, Virginia, and West Virginia

Midwest Region: Illinois, Indiana, Iowa, Kentucky, Michigan, Minnesota, Missouri, Tennessee, and Wisconsin Mountain Region: Arizona, Colorado, Idaho, Montana, Nebraska, New Mexico, Nevada, North Dakota, South Dakota, Utah, and Wyoming

Pa