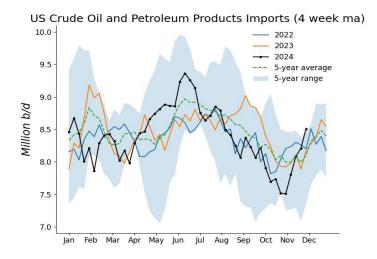

US crude oil imports averaged 7.3 million b/d for the week, up 1.21 million b/d from the previous week. Crude oil exports dropped by 428,000 b/d during the week, leading to an expansion in crude net imports of 1.64 million b/d.