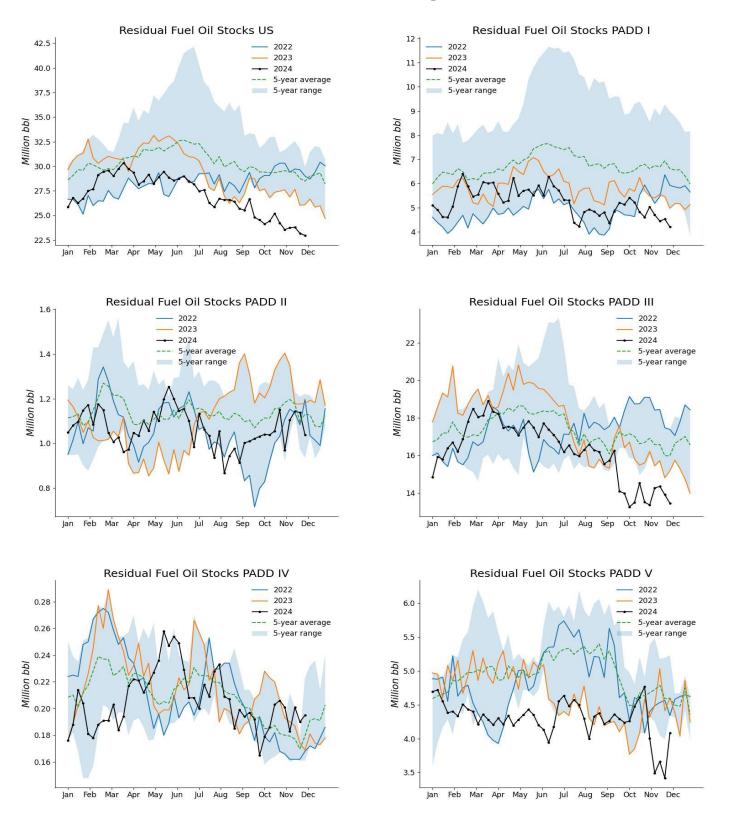

|                    |           | Motor ga | asoline           |                                      |            |          |                       |
|--------------------|-----------|----------|-------------------|--------------------------------------|------------|----------|-----------------------|
| District           | Crude oil | Total    | Blending<br>Comp. | Jet fuel<br>Kerosine<br>-(1,000 bbl) | Distillate | Residual | Propane/<br>propylene |
| PAD 1              | 8,551     | 53,033   | 50,542            | 9,903                                | 34,868     | 4,201    | 8,46                  |
| PAD 2              | 107,740   | 45,290   | 41,503            | 7,688                                | 27,399     | 1,038    | 26,61                 |
| PAD 3              | 235,574   | 81,787   | 76,960            | 12,840                               | 40,278     | 13,446   | 55,689                |
| PAD 4              | 23,824    | 8,190    | 6,765             | 831                                  | 3,799      | 195      | 5,268                 |
| PAD 5              | 47,686    | 26,303   | 24,389            | 10,394                               | 11,756     | 4,081    | -                     |
| November 29, 2024  | 423,375   | 214,603  | 200,159           | 41,656                               | 118,100    | 22,961   | 96,032                |
| November 22, 2024  | 428,447   | 212,241  | 196,697           | 42,499                               | 114,717    | 23,169   | 96,694                |
| December 1, 2023 2 | 445.031   | 223,604  | 205,804           | 37.954                               | 112.046    | 26.091   | 96,96                 |