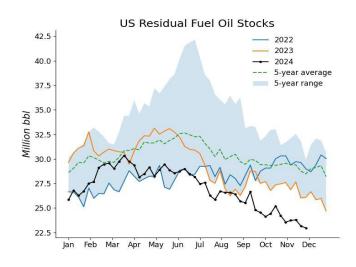

| 622      | 625      |       |
| Canada          | 190                | 190     | 191     | 180     | 193      | 198      | 196      | 196     | 199      | 196      | 197      | 192      |       |
|                 | 9-13-24            | 9-20-24 | 9-27-24 | 10-4-24 | 10-11-24 | 10-18-24 | 10-25-24 | 11-1-24 | 11-8-24  | 11-15-24 | 11-22-24 | 11-29-24 |       |
| US              | 590                | 588     | 587     | 585     | 586      | 585      | 585      | 585     | 585      | 584      | 583      | 582      |       |
| Canada          | 218                | 211     | 218     | 223     | 219      | 217      | 216      | 213     | 207      | 200      | 201      | 205      |       |

# **Commodity Prices**













# **US Crude Production**



#### **US Oil Stocks**























# **Commercial Crude Oil Stocks, Regional Details**



#### **Gasoline Stocks, Regional Details**



# **Distillate Fuel Oil Stocks, Regional Details**



#### **Kerosene-Type Jet Fuel Stocks, Regional Details**













# **Residual Fuel Oil Stocks, Regional Details**



#### **Product Supplied**













#### **Refinery Runs, Regional Details**













# **Refining Production**











#### **Oil Exports**



















#### **Oil Imports**



















#### **Oil Net Imports**



# **Working Gas in Underground Storage, Regional Details**













#### **Appendix**

1, 4 week ma: 4 week moving average

#### 2, Natural Gas Storage Regions:

East Region: Connecticut, Delaware, District of Columbia, Florida, Georgia, Massachusetts, Maryland, Maine, New