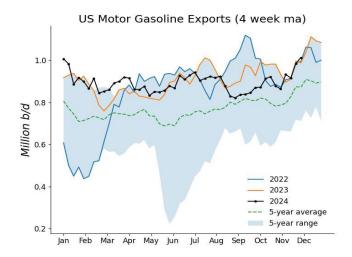

| EXPORTS OF CRU                                                                                                                 |                                                             | Total US               |                                                            |
|--------------------------------------------------------------------------------------------------------------------------------|-------------------------------------------------------------|------------------------|------------------------------------------------------------|
|                                                                                                                                | 11-29-24                                                    | 11-22-24<br>1,000 b/d) | 12-1-23                                                    |
| Finished motor gasoline<br>Fuel ethanol<br>Jet fuel-kerosine<br>Distillate<br>Residual<br>Propane/propylene<br>Ototal products | 994<br>126<br>381<br>1,550<br>70<br>2,190<br>2,231<br>7,542 | 2,373                  | 948<br>75<br>227<br>1,215<br>57<br>2,006<br>2,075<br>6,603 |
| Total crude Total exports Net imports:                                                                                         | 4,235<br><b>11,777</b>                                      | 4,663<br><b>11,320</b> | 4,339<br><b>10,942</b>                                     |
| Total<br>Products<br>Crude                                                                                                     | (3,008)<br>(6,063)<br>3,055                                 |                        | (1,544)<br>(4,713)<br>3,169                                |
| * Revised.<br>Source: US Energy Information                                                                                    | n Administration.                                           |                        |                                                            |