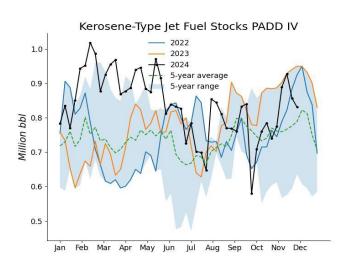

|                    |           | Motor ga | asoline           |                                      |            |          |                       |
|--------------------|-----------|----------|-------------------|--------------------------------------|------------|----------|-----------------------|
| District           | Crude oil | Total    | Blending<br>Comp. | Jet fuel<br>Kerosine<br>-(1,000 bbl) | Distillate | Residual | Propane/<br>propylene |
| PAD 1              | 8,551     | 53,033   | 50,542            | 9,903                                | 34,868     | 4,201    | 8,46                  |
| PAD 2              | 107,740   | 45,290   | 41,503            | 7,688                                | 27,399     | 1,038    | 26,61                 |
| PAD 3              | 235,574   | 81,787   | 76,960            | 12,840                               | 40,278     | 13,446   | 55,689                |
| PAD 4              | 23,824    | 8,190    | 6,765             | 831                                  | 3,799      | 195      | 5,268                 |
| PAD 5              | 47,686    | 26,303   | 24,389            | 10,394                               | 11,756     | 4,081    | -                     |
| November 29, 2024  | 423,375   | 214,603  | 200,159           | 41,656                               | 118,100    | 22,961   | 96,032                |
| November 22, 2024  | 428,447   | 212,241  | 196,697           | 42,499                               | 114,717    | 23,169   | 96,694                |
| December 1, 2023 2 | 445.031   | 223,604  | 205,804           | 37.954                               | 112.046    | 26.091   | 96,96                 |