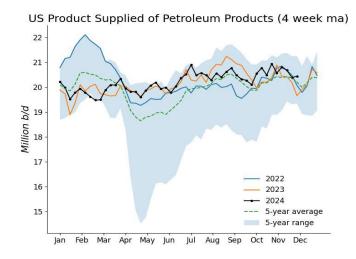

Over the recent 4-week span, total products supplied averaged 20.45 million b/d, up 4% from the same period last year. Motor gasoline product supplied averaged 8.76 million b/d, up 2.8% from the same period last year. Distillate fuel product supplied averaged 3.75 million b/d over the past 4 weeks, flat with the same period last year. Jet fuel product supplied was 1.71 million b/d, up 7.1% compared with the same 4-week period last year.