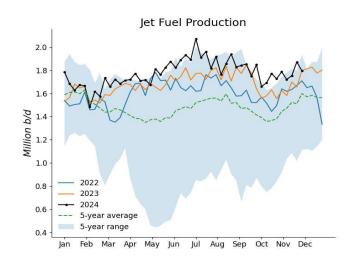

US crude oil refinery inputs averaged 16.91 million b/d, an expansion of 615,000 b/d from the previous week. Refineries operated at 93.3% of capacity, up 2.8 percentage points from the previous week, the highest since the end of summer. Gasoline production decreased by 248,000 b/d to 9.5 million b/d, while distillate fuel production increased by 219,000 b/d to 5.32 million b/d.

# EIA Weekly Petroleum Statistics (Unit: 1,000 b/d; stocks: 1,000 bbl)

| Date                           | 08-Nov    | 15-Nov    | 22-Nov    | 29-Nov    | Last Week Change |
|--------------------------------|-----------|-----------|-----------|-----------|------------------|
| US Crude Production            | 13,400    | 13,201    | 13,493    | 13,513    | 20               |
| Refiner Inputs and Utilization |           |           |           |           |                  |
| Crude Oil Inputs               | 16,509    | 16,228    | 16,295    | 16,910    | 615              |
| Gross Inputs                   | 16,754    | 16,536    | 16,581    | 17,094    | 513              |
| Operable Refinery Capacity     | 18,326    | 18,326    | 18,326    | 18,326    | 0                |
| Refinery Utilization           | 91.4      | 90.2      | 90.5      | 93.3      | 2.8              |
| Refinery Production            | 71.1      | 70.2      | 70.5      | 75.5      | 2.0              |
| Gasoline Production            | 10,267    | 9,287     | 9,744     | 9,496     | -248             |
| Distillate Fuel Oil Production | 4,969     | 4,837     | 5,096     | 5,315     | 219              |
| Jet Fuel Production            | 1,721     | 1,753     | 1,872     | 1,795     | -77              |
| Residual Fuel Production       | 303       | 270       | 334       | 354       | 20               |
| Propane/propylene Production   | 2,677     | 2,702     | 2,757     | 2,808     | 51               |
| Stocks                         | 2,077     | 2,702     | 2,737     | 2,000     | 31               |
| Commercial Crude Stocks        | 429,747   | 430,292   | 428,448   | 423,375   | -5,073           |
| SPR Crude Stocks               | 387,790   | 389,190   | 390,362   | 391,807   | 1,445            |
| Total US Crude Stocks          | 817,537   | 819,482   | 818,810   | 815,182   | -3,628           |
| Gasoline Stocks                | 206,873   | 208,927   | 212,241   | 214,603   | 2,362            |
| Distillate Fuel Oil Stocks     | 114,415   | 114,301   | 114,717   | 118,100   | 3,383            |
|                                | ,         |           |           |           |                  |
| Jet Fuel Stocks                | 42,211    | 42,866    | 42,500    | 41,656    | -844             |
| Residual Fuel Stocks           | 23,732    | 23,793    | 23,169    | 22,961    | -208             |
| Propane/propylene Stocks       | 98,368    | 97,705    | 96,694    | 96,032    | -662             |
| Fuel Ethanol Stocks            | 22,039    | 22,563    | 22,869    | 23,003    | 134              |
| Other Oil Stocks               | 303,378   | 303,364   | 301,376   | 297,575   | -3,801           |
| Total Products Stock           | 811,016   | 813,519   | 813,566   | 813,930   | 364              |
| Total Oil Stocks               | 1,628,553 | 1,633,001 | 1,632,376 | 1,629,112 | -3,264           |
| Total Commercial Oil Stocks    | 1,240,763 | 1,243,811 | 1,242,014 | 1,237,305 | -4,709           |
| Imports                        |           |           |           |           |                  |
| Crude Oil Imports              | 6,509     | 7,684     | 6,083     | 7,290     | 1,207            |
| Gasoline Imports               | 628       | 374       | 636       | 511       | -125             |
| Distillate Fuel Oil Imports    | 108       | 123       | 144       | 116       | -28              |
| Jet Fuel Oil Imports           | 117       | 156       | 125       | 75        | -50              |
| Total Products Imports         | 1,788     | 1,464     | 1,740     | 1,479     | -261             |
| Exports                        |           |           |           |           |                  |
| Crude Oil Exports              | 3,440     | 4,378     | 4,663     | 4,235     | -428             |
| Gasoline Exports               | 1,177     | 816       | 1,063     | 994       | -69              |
| Distillate Fuel Oil Exports    | 1,179     | 1,201     | 1,463     | 1,550     | 87               |
| Jet Fuel Oil Exports           | 199       | 218       | 152       | 381       | 229              |
| Residual Fuel Exports          | 203       | 175       | 79        | 70        | -9               |
| Propane/propylene Exports      | 1,783     | 2,180     | 1,369     | 2,190     | 821              |
| Total Products Exports         | 6,958     | 6,577     | 6,657     | 7,542     | 885              |
| Net Imports                    |           |           |           |           |                  |
| Crude Oil Net Imports          | 3,069     | 3,306     | 1,420     | 3,055     | 1,635            |
| Products Net Imports           | -5,170    | -5,113    | -4,917    | -6,063    | -1,146           |
| Total Net Imports              | -2,101    | -1,808    | -3,496    | -3,008    | 488              |
| Product Supplied/Demand        | -,        | -,        | 2,        | 2,222     |                  |
| Gasoline Demand                | 9,383     | 8,419     | 8,506     | 8,738     | 232              |
| Distillate Fuel Oil Demand     | 4,098     | 3,775     | 3,718     | 3,398     | -320             |
| Jet Fuel Demand                | 1,741     | 1,598     | 1,897     | 1,610     | -287             |
| Residual Fuel Demand           | 213       | 172       | 458       | 402       | -56              |
| Propane/propylene Demand       | 1,319     | 740       | 1,685     | 825       | -860             |
| Total Product Demand           | 21,583    | 19,771    | 20,471    | 19,968    | -503             |
| 1 otal 1 loudet Delliand       | 41,303    | 17,771    | 4U,T/1    | 17,700    | -303             |